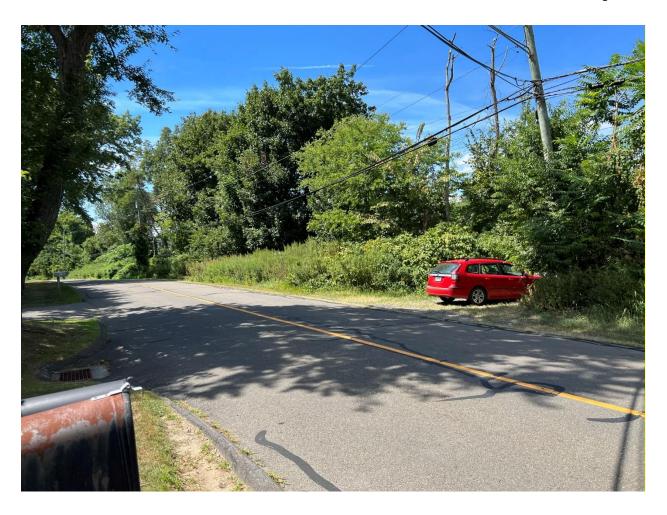

TARPON TOWERS II CT1024 WESTPORT CT August 16, 2022 Page 2 of 5

Proposed Access to Site on Hales Road, Thru Existing Gate and Drive

TARPON TOWERS II CT1024 WESTPORT CT August 16, 2022 Page 3 of 5

**Existing Access Road** 

TARPON TOWERS II CT1024 WESTPORT CT August 16, 2022 Page 4 of 5

Existing Utility Pole that would be used to provide Power and Telco to Site

**Existing Site from Hillspoint Overpass Bridge.** 

Data shown on this map is provided for planning and informational purposes only. The municipality and CAI Technologies are not responsible for any use for other purposes or misuse or misrepresentation of this map.