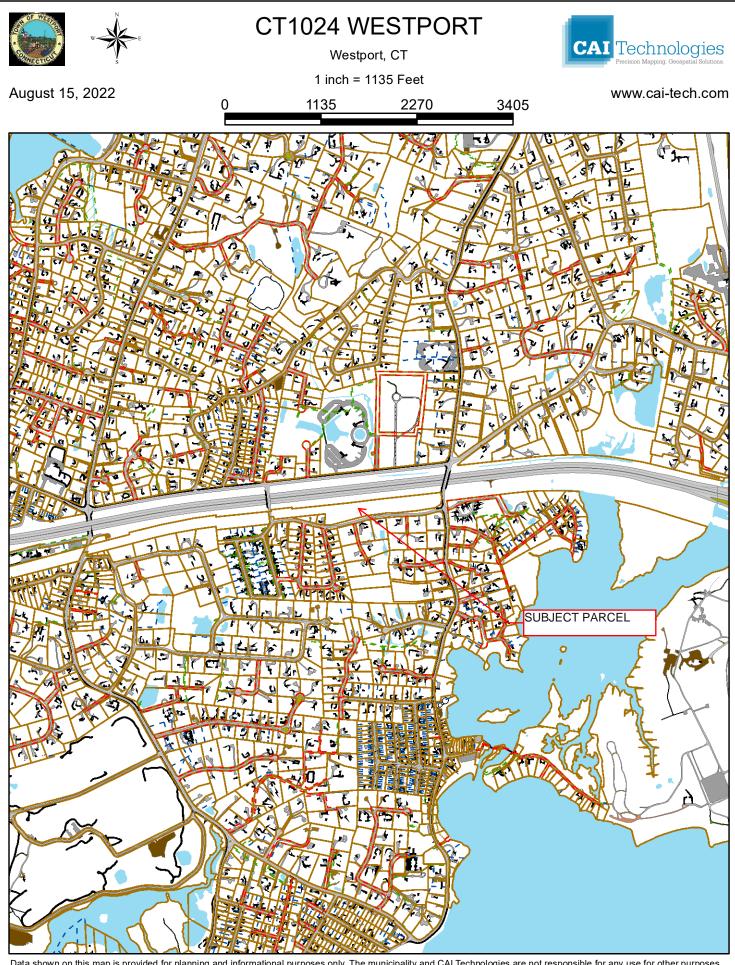

# **CT1024 WESTPORT**

SITE NUMBER:

CT1024

SITE NAME: WESTPORT CT

SITE LOCATION: HALES ROAD WESTPORT, CT

Mblu D06 023000

# **DIRECTIONS TO SITE FROM NEW HAVEN:**

- 1. I-95 South Towards NYC
- 2. Take Exit 18 for Sherwood Island Connector
- 3. Keep Right at the fork, follow signs for R.R. Station
- 4. Merge onto Sherwood Island Connector
- 5. Turn Left onto Greens Farms Road
- 6. Turn left onto Hillspoint Road
- 7. Turn right onto Hales Road