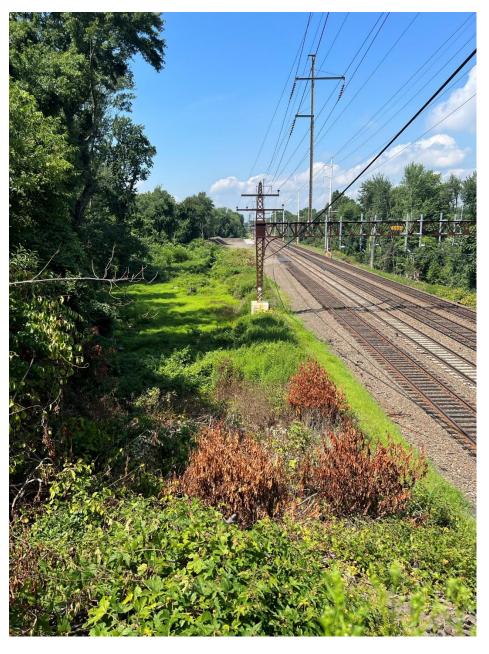

TARPON TOWERS II CT1024 WESTPORT CT August 16, 2022 Page 4 of 5

Existing Utility Pole that would be used to provide Power and Telco to Site

**Existing Site from Hillspoint Overpass Bridge.** 

Data shown on this map is provided for planning and informational purposes only. The municipality and CAI Technologies are not responsible for any use for other purposes or misuse or misrepresentation of this map.