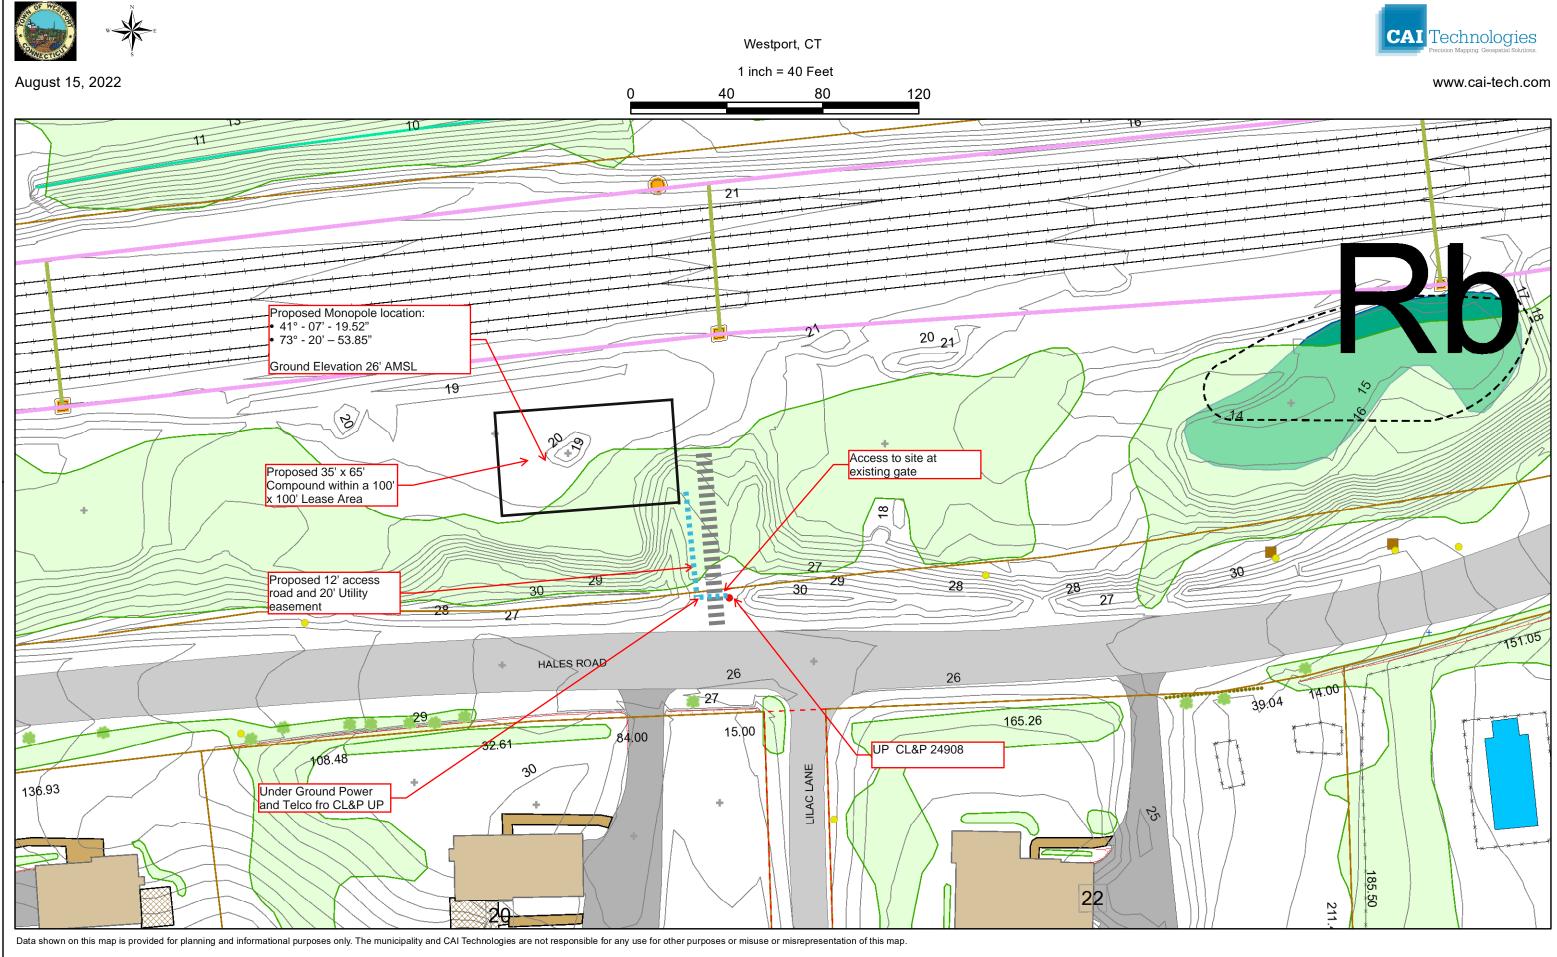

Cell: 203-623-3287

E-Mail: <u>kcoppins@arxwireless.com</u>

Search Ring: Westport

Site Address: Hales Road Westport CT MBLU D06 023000

Ground Elevation: 26 AMSL

Latitude/Longitude:<u>41 07'19.53" -73 20' 53.85</u>

Define Site Type: (Raw Land, Existing Tower, Facility, etc.)

Raw Land 35'x 65' compound within a 100'x100' Lease Area. 124' monopole tower, 12' gravel access drive, 20' utility easement with underground power and telephone to Eversource pole 24908

Structure Height: <u>124'</u>

Mount Height: AT&T at 120' Verizon at 110' Future carriers at 90' and 80'

Access Existing: Existing curb cut at gate

Access Proposed: Existing curb cut at gate

Proposed Location of Equipment: Within the 35'x 65' compound

Location of Power and Telco Demarcation:

<u>Proposed Telco and Power demarcation will be outside the fence at the compound adjacent to the compound gate.</u>

For Existing Towers:

Owners Name: \_\_\_\_\_

Address: \_\_\_\_\_