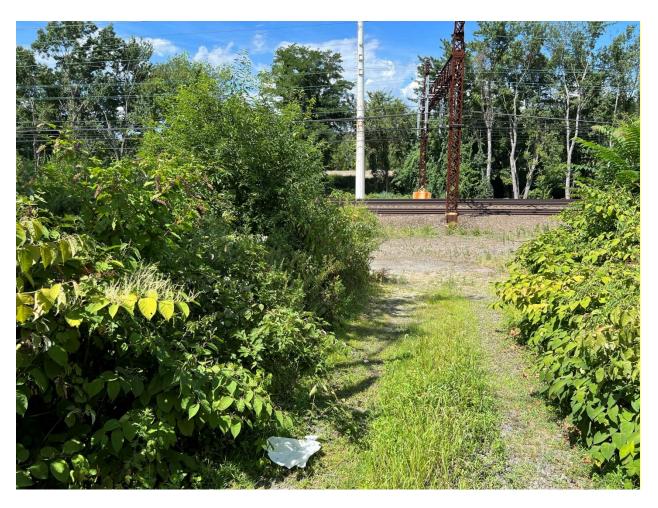

TARPON TOWERS II CT1024 WESTPORT CT August 16, 2022 Page 2 of 5

Proposed Access to Site on Hales Road, Thru Existing Gate and Drive

TARPON TOWERS II CT1024 WESTPORT CT August 16, 2022 Page 3 of 5

**Existing Access Road** 

TARPON TOWERS II CT1024 WESTPORT CT August 16, 2022 Page 4 of 5

Existing Utility Pole that would be used to provide Power and Telco to Site

**Existing Site from Hillspoint Overpass Bridge.** 

Data shown on this map is provided for planning and informational purposes only. The municipality and CAI Technologies are not responsible for any use for other purposes or misuse or misrepresentation of this map.