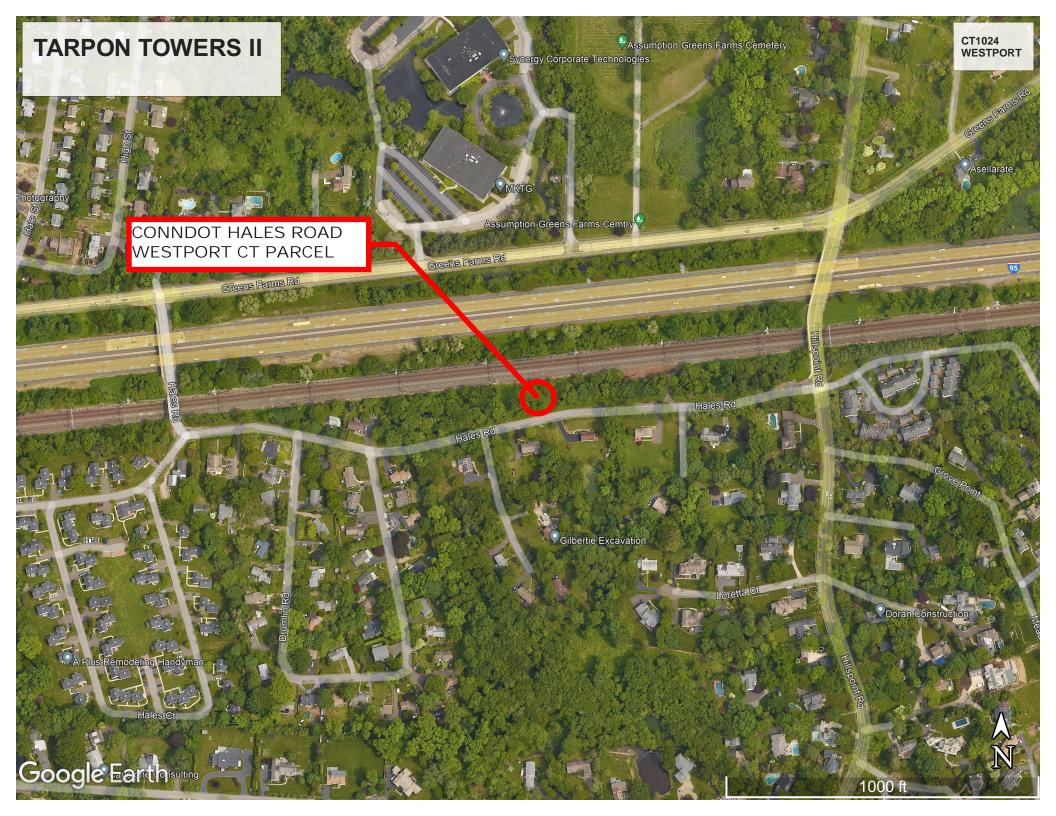

# **CT1024 WESTPORT**

SITE NUMBER:

CT1024

SITE NAME: WESTPORT CT

SITE LOCATION: HALES ROAD WESTPORT, CT

Mblu D06 023000

# **DIRECTIONS TO SITE FROM NEW HAVEN:**

- 1. I-95 South Towards NYC
- 2. Take Exit 18 for Sherwood Island Connector
- 3. Keep Right at the fork, follow signs for R.R. Station
- 4. Merge onto Sherwood Island Connector
- 5. Turn Left onto Greens Farms Road
- 6. Turn left onto Hillspoint Road
- 7. Turn right onto Hales Road

Your property located on Hales Road has been chosen as a possible site for the facility. The facility would consist of a tower and an area for base station equipment. Tarpon would enter into a long term lease agreement with you and bear all the cost for zoning and construction.