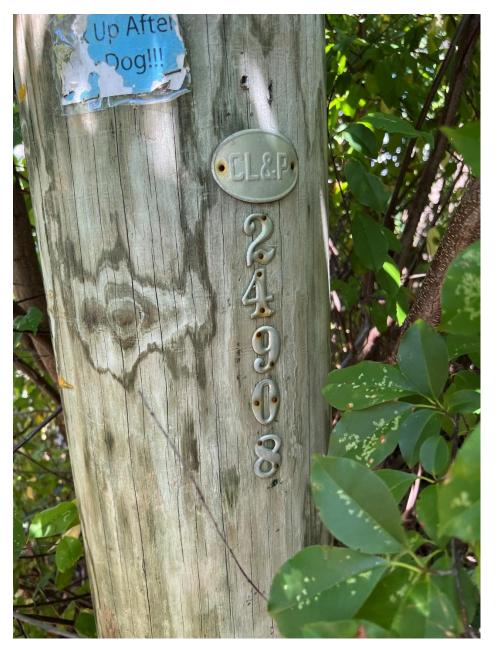

Define Site Type: (Raw Land, Existing Tower, Facility, etc.)

Raw Land 35'x 65' compound within a 100'x100' Lease Area. 124' monopole tower, 12' gravel access drive, 20' utility easement with underground power and telephone to Eversource pole 24908

TARPON TOWERS II CT1024 WESTPORT CT August 16, 2022 Page 4 of 5

Existing Utility Pole that would be used to provide Power and Telco to Site

**Existing Site from Hillspoint Overpass Bridge.** 

Data shown on this map is provided for planning and informational purposes only. The municipality and CAI Technologies are not responsible for any use for other purposes or misuse or misrepresentation of this map.