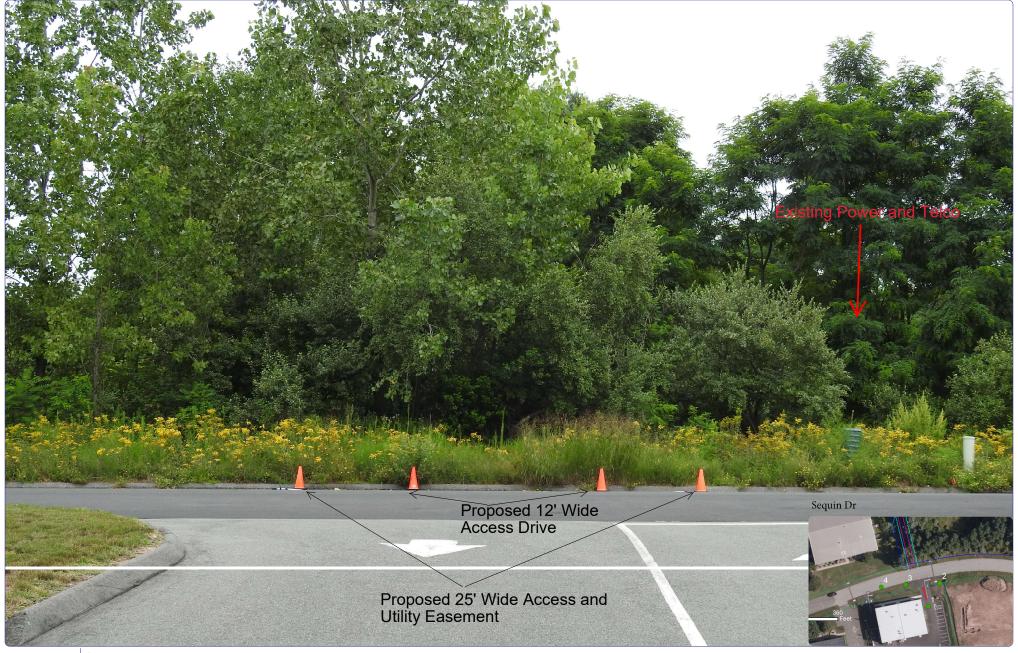

#### Legend:

Tree Line

Photos are for documentation purposes only and should not be used for any other purpose or intent. Survey points provided by others.

1 Proposed Access Drive and Utility Easment

2 Proposed Access Drive and Utility Easement from the East

3 Proposed Access Drive and Utility Easement from the West

4 Proposed Access Drive and Utility Easement Overview