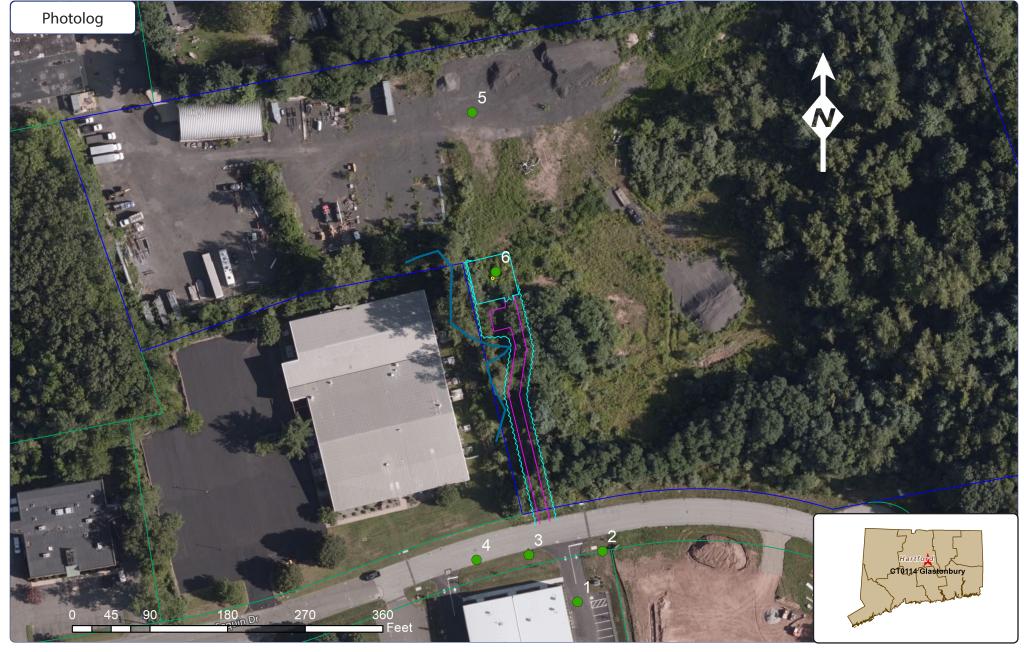

#### Legend:

Tree Line

Photos are for documentation purposes only and should not be used for any other purpose or intent. Survey points provided by others.

1 Proposed Access Drive and Utility Easment

2 Proposed Access Drive and Utility Easement from the East