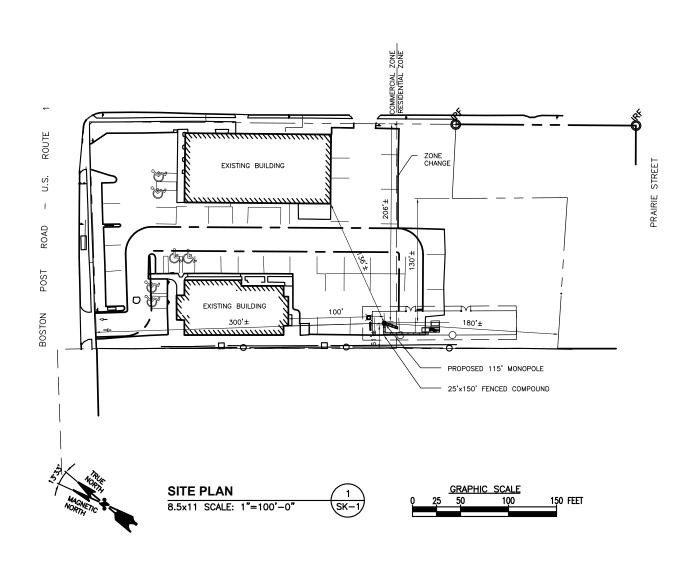

#### Response.

See map (SK-1) attached as Exhibit 39. The distance to the rear of the Firestone building is 179' +/-.

b) The rear of the Mexico Tipico building.

#### Response

See map (SK-1) attached as Exhibit 39. The distance to the rear of the Mexico Tipico building is 200' +/-.

40. Provide a drawing of the potential relocation of the proposed facility on the host property as provided in Arx testimony during the hearing of June 15, 2021, including distances marked to all property lines and onsite buildings.

### Response:

See map (SK-1) attached as Exhibit 40.

41. Please describe any perimeter erosion and sedimentation control measures to be installed.

E-mail: jknuff@hssklaw.com inichols@hssklaw.com

O'Afall
d A Rall

SITE PLAN 8.5x11 SCALE: 1"=100'-0"

SITE ADDRESS:

**AECOM**O ENTERPRISE DRIVE

500 ENTERPRISE DRIVE ROCKY HILL, CONNECTICUT (860)-563-5800

ARX WIRELESS 110 WASHINGTON AVENUE NORTH HAVEN, CT 06473

CT0030 MILFORD 1063 BOSTON POST ROAD MILFORD, CT 06460

| $\overline{}$                      |            |             | Dwg. No.    |  |
|------------------------------------|------------|-------------|-------------|--|
| 2                                  | 07/08/2021 | REVISED     |             |  |
| $\Lambda$                          | 06/07/2021 | REVISED     | SK-1        |  |
| REV.                               | DATE:      | DESCRIPTION |             |  |
| Scale: AS NOTED (Date: 06/03/2021) |            |             |             |  |
| Job                                | No.        | File No.    | Dwg. 1 of 2 |  |