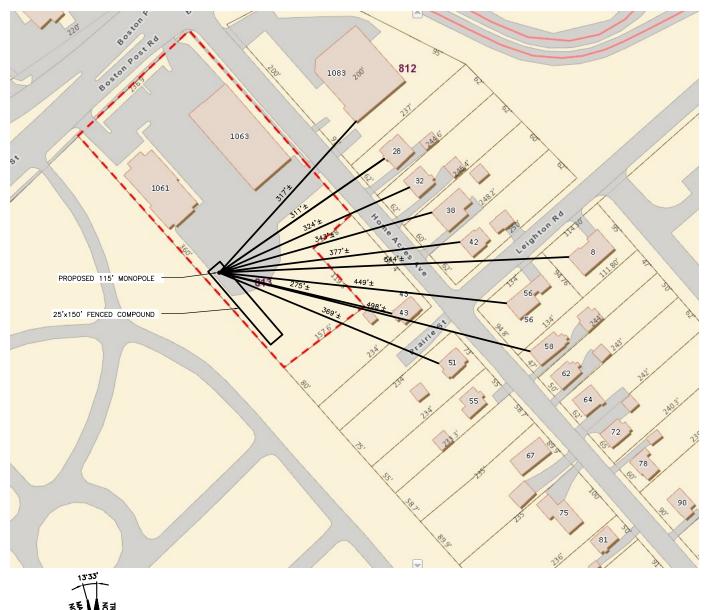

# Response

The proposed height above ground for the yield point would be 80' for both the proposed monopole and a possible monopine.

- 39. Please provide a map depicting the distance of the following structures from the base of the proposed tower:
  - a) The rear of the Firestone building;

#### Response.

See map (SK-1) attached as Exhibit 39. The distance to the rear of the Firestone building is 179' +/-.

b) The rear of the Mexico Tipico building.

#### Response

See map (SK-1) attached as Exhibit 39. The distance to the rear of the Mexico Tipico building is 200' +/-.

40. Provide a drawing of the potential relocation of the proposed facility on the host property as provided in Arx testimony during the hearing of June 15, 2021, including distances marked to all property lines and onsite buildings.

### Response:

See map (SK-1) attached as Exhibit 40.

41. Please describe any perimeter erosion and sedimentation control measures to be installed.