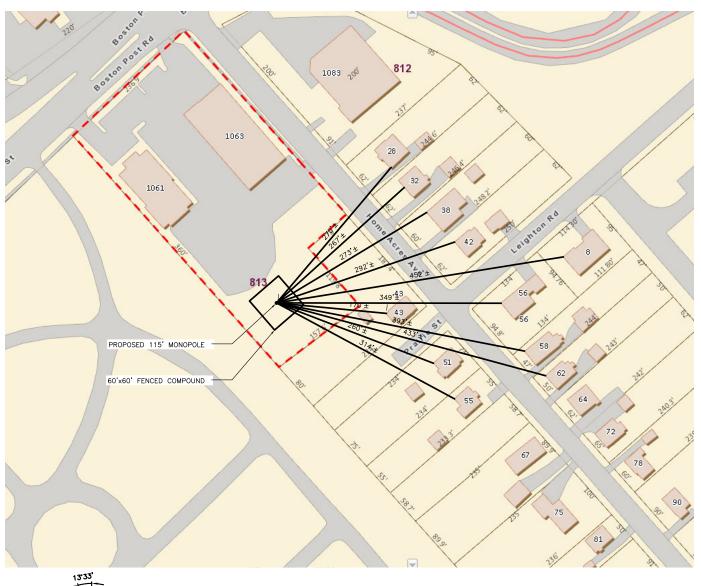

# Response

The proposed height above ground for the yield point would be 80' for both the proposed monopole and a possible monopine.

- 39. Please provide a map depicting the distance of the following structures from the base of the proposed tower:
  - a) The rear of the Firestone building;

#### Response.

See map (SK-1) attached as Exhibit 39. The distance to the rear of the Firestone building is 179' +/-.

b) The rear of the Mexico Tipico building.

#### Response

See map (SK-1) attached as Exhibit 39. The distance to the rear of the Mexico Tipico building is 200' +/-.

40. Provide a drawing of the potential relocation of the proposed facility on the host property as provided in Arx testimony during the hearing of June 15, 2021, including distances marked to all property lines and onsite buildings.

### Response:

See map (SK-1) attached as Exhibit 40.

41. Please describe any perimeter erosion and sedimentation control measures to be installed.