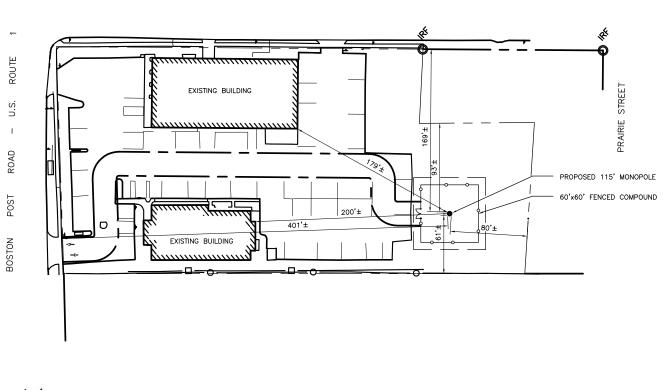

# Response

The proposed height above ground for the yield point would be 80' for both the proposed monopole and a possible monopine.

- 39. Please provide a map depicting the distance of the following structures from the base of the proposed tower:
  - a) The rear of the Firestone building;

#### Response.

See map (SK-1) attached as Exhibit 39. The distance to the rear of the Firestone building is 179' +/-.

b) The rear of the Mexico Tipico building.

#### Response

See map (SK-1) attached as Exhibit 39. The distance to the rear of the Mexico Tipico building is 200' +/-.

40. Provide a drawing of the potential relocation of the proposed facility on the host property as provided in Arx testimony during the hearing of June 15, 2021, including distances marked to all property lines and onsite buildings.