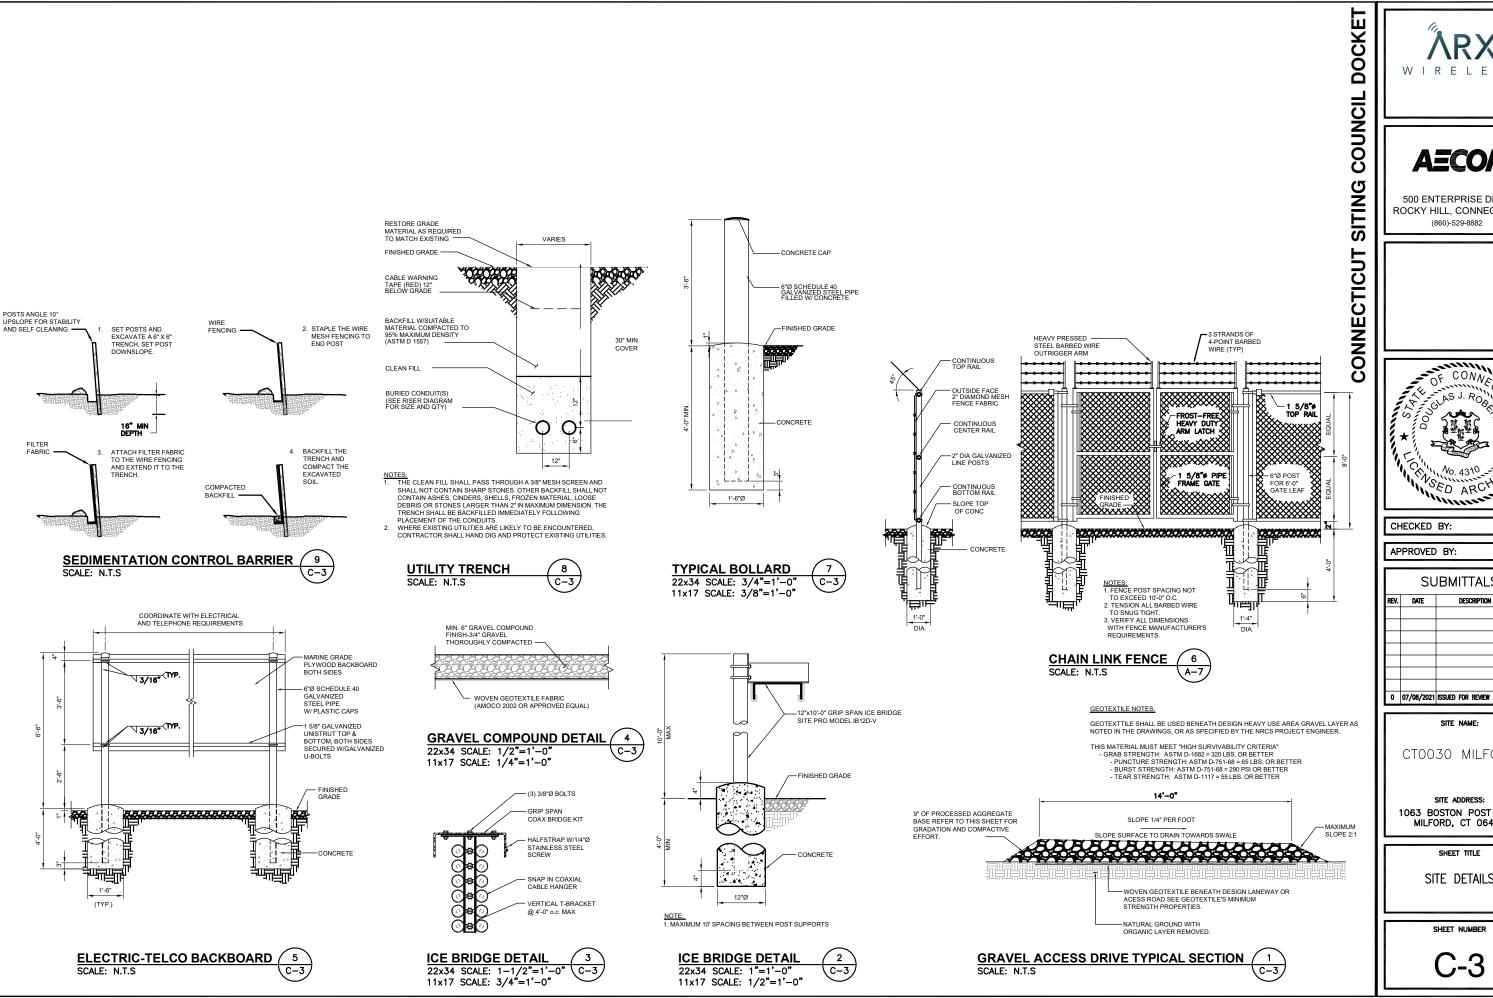

### Response:

See Detail 9 on sheet C-3 on revised Site Details attached hereto as Exhibit 41.

42. How would the facility be decommissioned at the end of its useful life?

CT0030 MILFORD

SITE ADDRESS: 1063 BOSTON POST ROAD

MILFORD, CT 06460

SHEET TITLE

SITE DETAILS

SHEET NUMBER