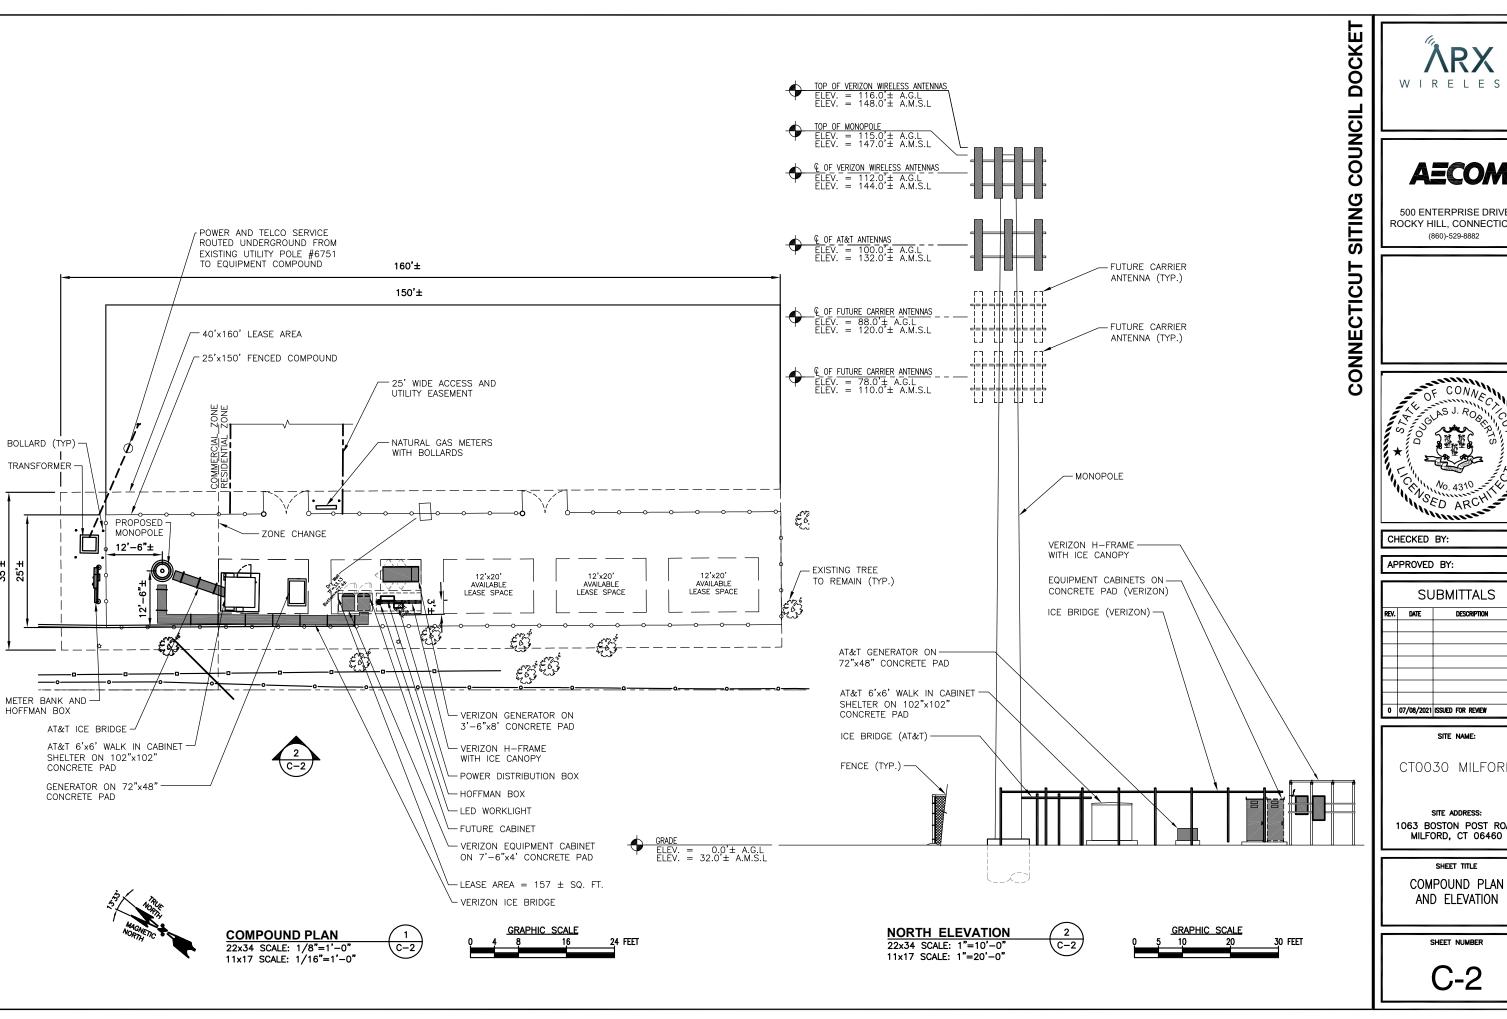

#### PROJECT SUMMARY

SCOPE OF WORK: ARX WIRELESS IS PROPOSING TO INSTALL THE

115 FOOT TOWER AND FOUNDATION 25'x150' FENCED COMPOUND POWER AND TELCO UTILITIES

VERIZON EQUIPMENT ON 7'-6"x4' CONCRETE PAD TWELVE (12) VERIZON ANTENNAS, SIX (9) RADIOS (RRH) WITH ASSOCIATED CABLING AND APPURTENANCES. VERIZON GENERATOR ON 3'-6"x8' CONCRETE PAD AT&T EQUIPMENT CABINETS WITH GENERATOR ON 13'x8' CONCRETE PAD, NINE (9) AT&T ANTENNAS, AND NINE (9) RRHs WITH ASSOCIATED CABLING

# **AECOM**

500 ENTERPRISE DRIVE ROCKY HILL, CONNECTICUT (860)-529-8882

DJR

DJR

CHECKED BY:

APPROVED BY:

SUBMITTALS

| 332 |            |                   |     |  |
|-----|------------|-------------------|-----|--|
| V.  | DATE       | DESCRIPTION       | BY  |  |
|     |            |                   |     |  |
|     |            |                   |     |  |
|     |            |                   |     |  |
|     |            |                   |     |  |
|     |            |                   |     |  |
|     |            |                   |     |  |
|     |            |                   |     |  |
| )   | 07/08/2021 | ISSUED FOR REVIEW | KAM |  |
|     |            |                   |     |  |

SITE NAME:

CT0030 MILFORD

SITE ADDRESS: 1063 BOSTON POST ROAD

SHEET TITLE COMPOUND PLAN

AND ELEVATION

SHEET NUMBER

C-2

۱RX WIRELESS