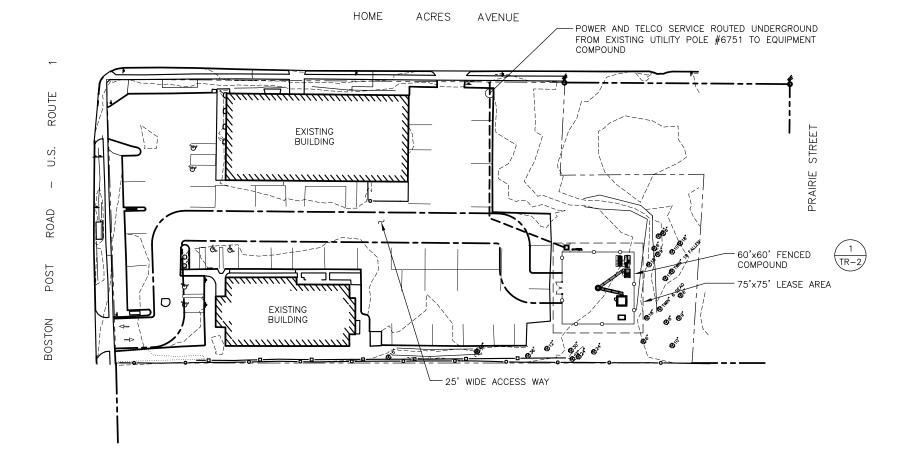

## PROJECT SUMMARY

SCOPE OF WORK: ARX WIRELESS IS PROPOSING TO INSTALL THE

115 FOOT TOWER AND FOUNDATION 60'x60' FENCED COMPOUND

POWER AND TELCO UTILITIES VERIZON EQUIPMENT ON 7'-6"x4' CONCRETE PAD TWELVE (12) VERIZON ANTENNAS, SIX (9) RADIOS (RRH) WITH ASSOCIATED CABLING AND APPURTENANCES. VERIZON GENERATOR ON 3'-6"x8' CONCRETE PAD AT&T EQUIPMENT CABINETS WITH GENERATOR ON 13'x8' CONCRETE PAD, NINE (9) AT&T ANTENNAS, ONE (1) DISH ANTENNA AND NINE (9) RRHs WITH ASSOCIATED CABLING

SITE NAME:

CT0030 MILFORD

SITE ADDRESS: 1063 BOSTON POST ROAD MILFORD, CT 06460

SHEET TITLE

SITE PLAN

TR-1

CENTER OF STRUCTURE LAT: N41 13 54.32 COORDINATES: LONG: W73 02 34.55

SITE PLAN 22x34 SCALE: 1"=40'-0" 11x17 SCALE: 1"=80'-0"