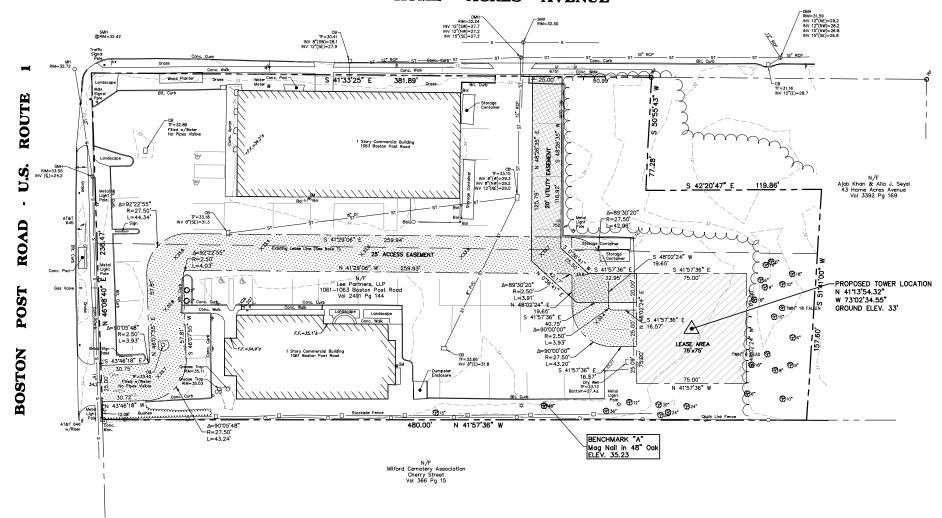

REVISIONS REVISE ACCESS & UTILITY EASEMENTS 08-06-20 REVISE EASEMENT & LEASE AREA LABELS REVISE LEASE AREA & TOWER LOCATION TREE LOCATIONS ADDED REVISE ACCESS & UTILITY EASEMEN

PROPOSED TOWER SITE 1063 BOSTON POST ROAD - U. S. ROUTE 1

CT0030 MILFORD

SITE ADDRESS: 1063 BOSTON POST ROAD MILFORD, CT 06460

SHEET TITLE

SITE PLAN

TR-1

CENTER OF STRUCTURE LAT: N41 13 54.32 COORDINATES: LONG: W73 02 34.55

TR-1

SITE PLAN 22x34 SCALE: 1"=40'-0" 11x17 SCALE: 1"=80'-0"