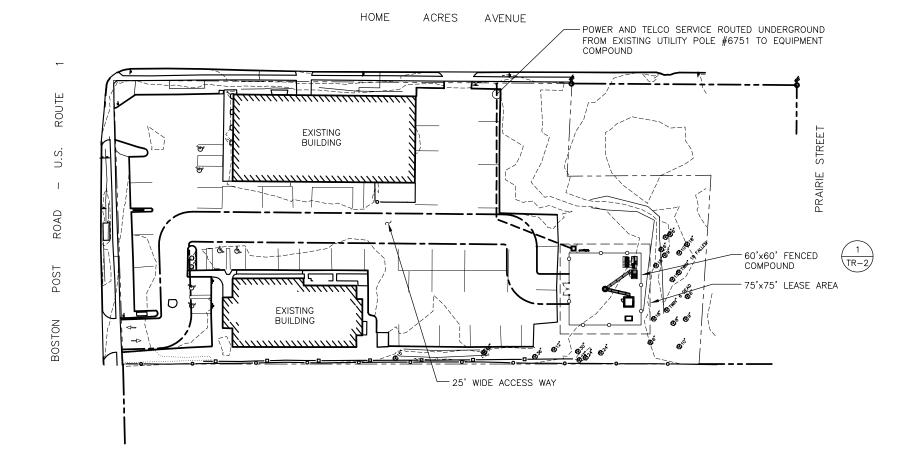

## PROJECT SUMMARY

SCOPE OF WORK: ARX WIRELESS IS PROPOSING TO INSTALL THE

115 FOOT TOWER AND FOUNDATION 60'x60' FENCED COMPOUND

POWER AND TELCO UTILITIES VERIZON EQUIPMENT ON 7'-6"x4' CONCRETE PAD TWELVE (12) VERIZON ANTENNAS, SIX (9) RADIOS (RRH) WITH ASSOCIATED CABLING AND APPURTENANCES. VERIZON GENERATOR ON 3'-6"x8' CONCRETE PAD AT&T EQUIPMENT CABINETS WITH GENERATOR ON 13'x8' CONCRETE PAD, NINE (9) AT&T ANTENNAS, ONE (1) DISH ANTENNA AND NINE (9) RRHs WITH ASSOCIATED CABLING

AND APPURTENANCES.

SITE ADDRESS: 1063 BOSTON POST ROAD

MILFORD, CT 06460

N41° 13' 54.32" W73° 02' 34.55" LATITUDE: LONGITUDE:

PROPERTY OWNER:

LEE PARTNERS, LLP 1061-1063 BOSTON POST ROAD MILFORD, CT 06460

MAP/LOT/BLOCK: 077 813 25

REVISIONS REVISE ACCESS & UTILITY EASEMENTS 08-06-20 REVISE EASEMENT & LEASE AREA LABELS REVISE LEASE AREA & TOWER LOCATION TREE LOCATIONS ADDED REVISE ACCESS & UTILITY EASEMEN

PROPOSED TOWER SITE 1063 BOSTON POST ROAD - U. S. ROUTE 1

CT0030 MILFORD

SITE ADDRESS: 1063 BOSTON POST ROAD MILFORD, CT 06460

SHEET TITLE

SITE PLAN

TR-1

CENTER OF STRUCTURE LAT: N41 13 54.32 COORDINATES: LONG: W73 02 34.55

TR-1

SITE PLAN 22x34 SCALE: 1"=40'-0" 11x17 SCALE: 1"=80'-0"