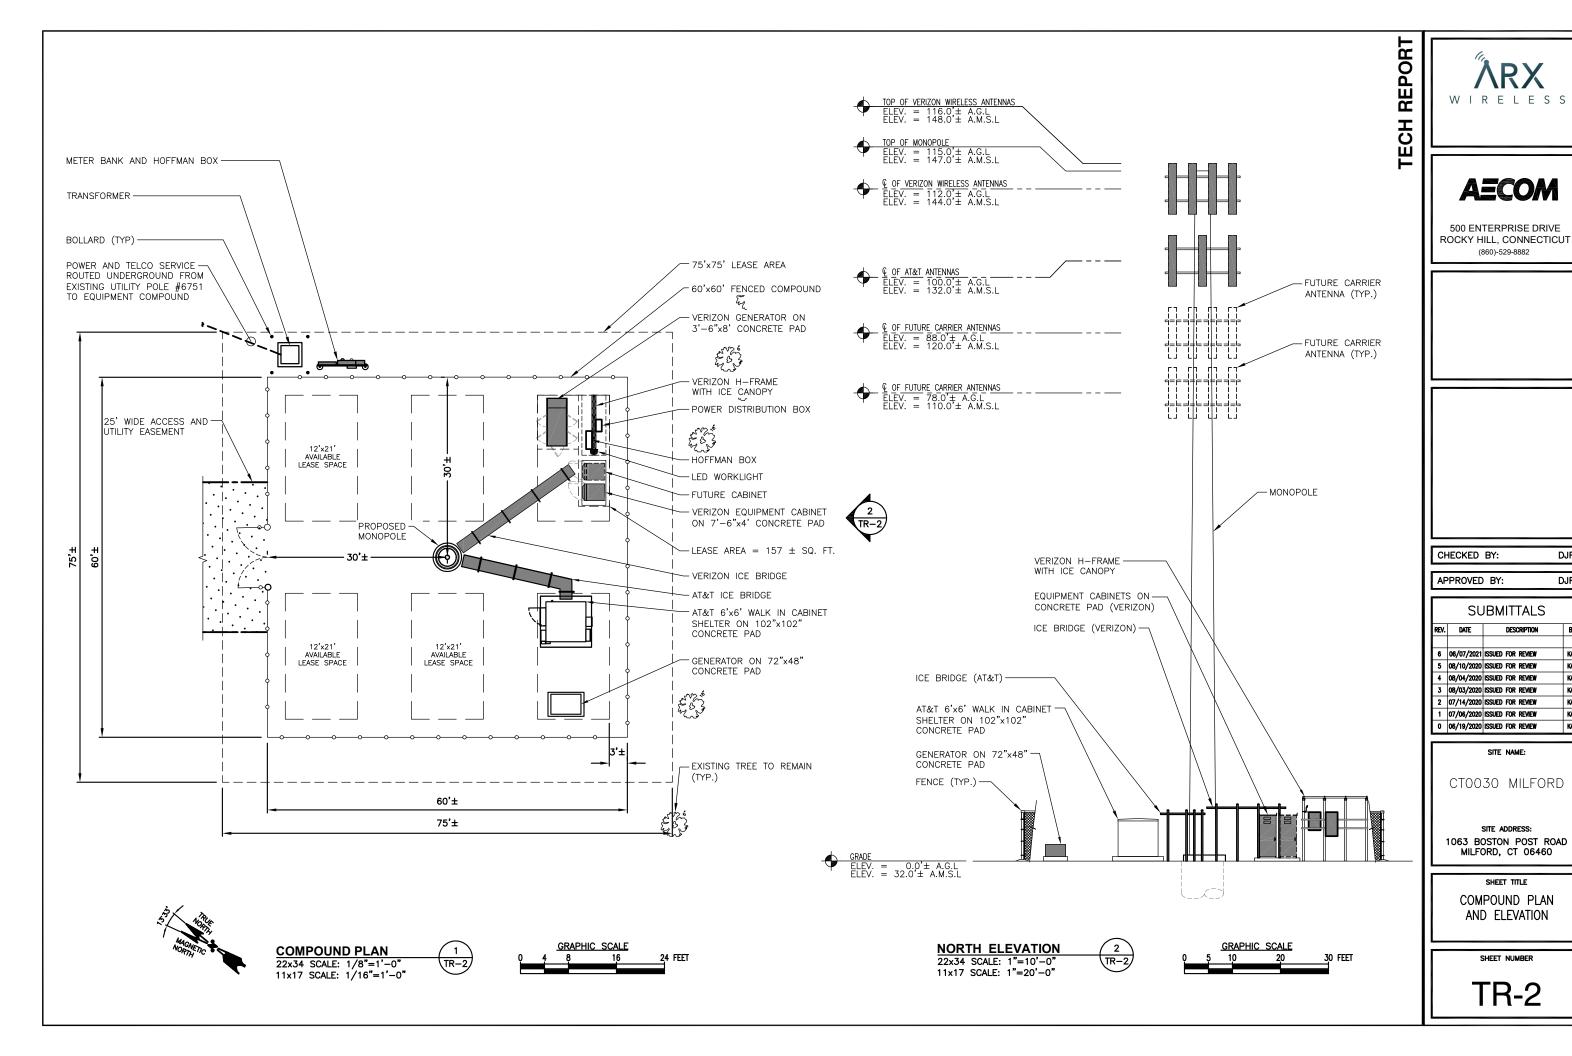

## PROJECT SUMMARY

SCOPE OF WORK: ARX WIRELESS IS PROPOSING TO INSTALL THE

115 FOOT TOWER AND FOUNDATION 60'x60' FENCED COMPOUND

POWER AND TELCO UTILITIES VERIZON EQUIPMENT ON 7'-6"x4' CONCRETE PAD TWELVE (12) VERIZON ANTENNAS, SIX (9) RADIOS (RRH) WITH ASSOCIATED CABLING AND APPURTENANCES. VERIZON GENERATOR ON 3'-6"x8' CONCRETE PAD AT&T EQUIPMENT CABINETS WITH GENERATOR ON 13'x8' CONCRETE PAD, NINE (9) AT&T ANTENNAS, ONE (1) DISH ANTENNA AND NINE (9) RRHs WITH ASSOCIATED CABLING

AND APPURTENANCES.

SITE ADDRESS: 1063 BOSTON POST ROAD

MILFORD, CT 06460

N41° 13' 54.32" W73° 02' 34.55" LATITUDE: LONGITUDE:

PROPERTY OWNER:

LEE PARTNERS, LLP 1061-1063 BOSTON POST ROAD MILFORD, CT 06460

MAP/LOT/BLOCK: 077 813 25

REVISIONS REVISE ACCESS & UTILITY EASEMENTS 08-06-20 REVISE EASEMENT & LEASE AREA LABELS REVISE LEASE AREA & TOWER LOCATION TREE LOCATIONS ADDED REVISE ACCESS & UTILITY EASEMEN

PROPOSED TOWER SITE 1063 BOSTON POST ROAD - U. S. ROUTE 1

CT0030 MILFORD

SITE ADDRESS: 1063 BOSTON POST ROAD MILFORD, CT 06460

SHEET TITLE

SITE PLAN

TR-1

CENTER OF STRUCTURE LAT: N41 13 54.32 COORDINATES: LONG: W73 02 34.55

TR-1

SITE PLAN 22x34 SCALE: 1"=40'-0" 11x17 SCALE: 1"=80'-0"