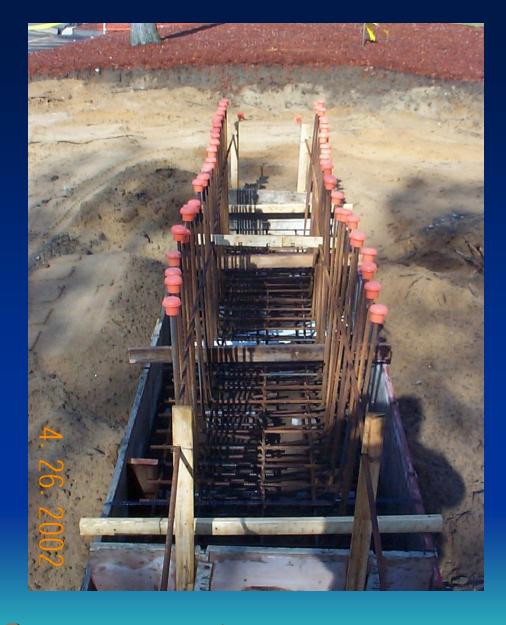

# **Memorial Project**

Connecticut Fire Academy Commission on Fire Prevention and Control

# The Making of a Memorial





#### Location



# First Day



# Footing



# Footing Section



#### Section 2



#### Concrete



#### **Stem Foundation**



# **Electrical Trench**



#### Flame Sleeves



#### Flame Sleeves



#### Gamewell Box Trench



#### **Electrical Penetrations**



#### Gas line sleeves



#### **Process Excavation**







#### Gas curbcock



#### Yankee Gas







#### Stem foundation poured



# Parking Lot



#### The Forms arrive



#### Base form



#### Inner Circle



#### Base circle poured







#### Perimeter forms



# Ready for placement



#### Crane arrives









#### Gentle!



















## Half Staff































































| IN MEMORY OF<br>JOSEPH P. TYMAN<br>NEW BRITAIN FD | EDWARD AMES JR<br>WETHERSFIELD<br>FIRE DEPT    | JOSEPH FIORI<br>KENSTINGTOD<br>FIRE DEPT   | BEAVER BROOK<br>VOL