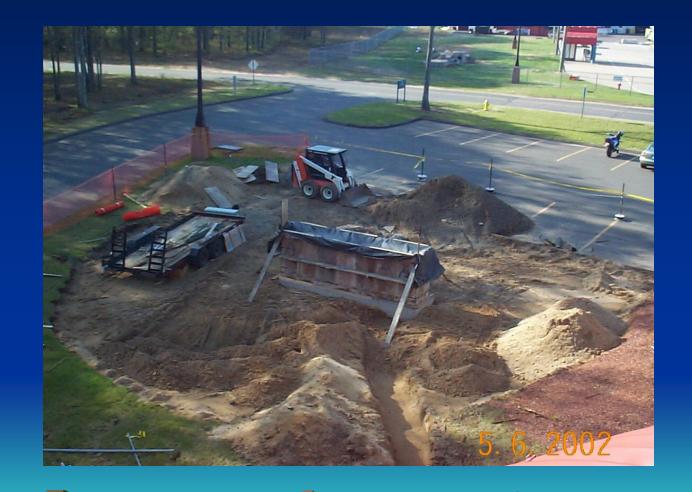

# **Memorial Project**

Connecticut Fire Academy Commission on Fire Prevention and Control

# The Making of a Memorial





#### Location



# First Day



# Footing



# Footing Section



#### Section 2



#### Concrete



#### **Stem Foundation**



# **Electrical Trench**



#### Flame Sleeves



#### Flame Sleeves



#### Gamewell Box Trench



#### **Electrical Penetrations**



#### Gas line sleeves



#### **Process Excavation**







#### Gas curbcock



#### Yankee Gas







#### Stem foundation poured



# Parking Lot



#### The Forms arrive



#### Base form



#### Inner Circle



#### Base circle poured







#### Perimeter forms



# Ready for placement



#### Crane arrives









#### Gentle!



















## Half Staff































































| IN MEMORY OF<br>JOSEPH P. TYMAN<br>NEW BRITAIN FD | EDWARD AMES JR<br>WETHERSFIELD<br>FIRE DEPT    | JOSEPH FIORI<br>KENSTINGTOD<br>FIRE DEPT   | BEAVER BROOK<br>VOL FIRE CO<br>DANSURY CT              |
|------------------------