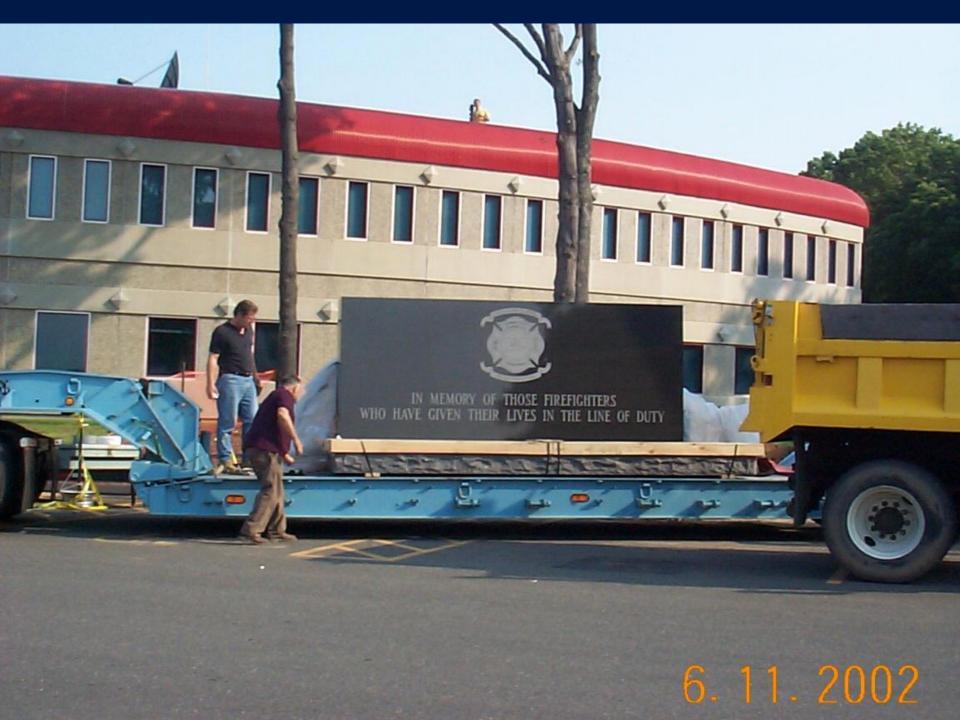

# **Memorial Project**

Connecticut Fire Academy Commission on Fire Prevention and Control

# The Making of a Memorial





#### Location



# First Day



# Footing



# Footing Section



#### Section 2



#### Concrete



#### **Stem Foundation**



# **Electrical Trench**



#### Flame Sleeves



#### Flame Sleeves



#### Gamewell Box Trench



#### **Electrical Penetrations**



#### Gas line sleeves



#### **Process Excavation**







#### Gas curbcock



#### Yankee Gas







#### Stem foundation poured



# Parking Lot



#### The Forms arrive



#### Base form



#### Inner Circle



#### Base circle poured







#### Perimeter forms



# Ready for placement



#### Crane arrives









#### Gentle!



















## Half Staff































































| IN MEMORY OF<br>JOSEPH P. TYMAN<br>NEW BRITAIN FD | EDWARD AMES JR<br>WETHERSFIELD<br>FIRE DEPT    | JOSEPH FIORI<br>KENSTINGTOD<br>FIRE DEPT   | BEAVER BROOK<br>VOL FIRE CO<br>DANSURY CT              |
|---------------------------------------------------|------------------------------------------------|--------------------------------------------|--------------------------------------------------------|
| ELL                                               | PSOD LA STAT                                   | CIP CT W/ FRANC                            | DURY DE MONTENCIA<br>DURYEN D'ALPHONS<br>ELD'FO BPT FO |
| DECERSED                                          | JOUTHBER.<br>USE F