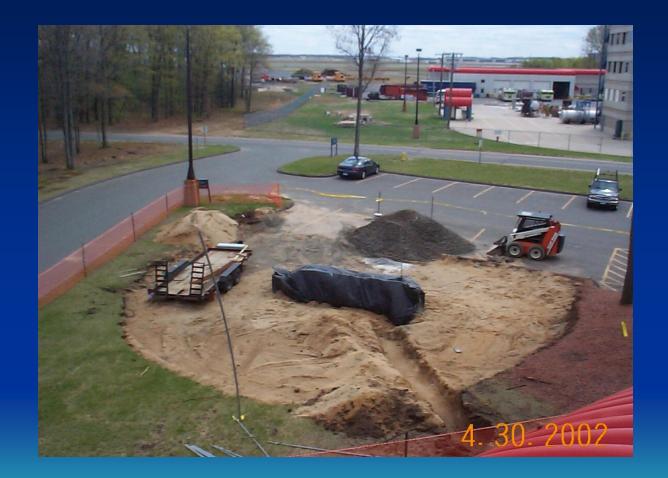

# **Memorial Project**

Connecticut Fire Academy Commission on Fire Prevention and Control

# The Making of a Memorial





#### Location



# First Day



# Footing



# Footing Section



#### Section 2



#### Concrete



#### **Stem Foundation**



# **Electrical Trench**



#### Flame Sleeves



#### Flame Sleeves



#### Gamewell Box Trench



#### **Electrical Penetrations**



#### Gas line sleeves



#### **Process Excavation**







#### Gas curbcock



#### Yankee Gas







#### Stem foundation poured



# Parking Lot



#### The Forms arrive



#### Base form



#### Inner Circle



#### Base circle poured







#### Perimeter forms



# Ready for placement



#### Crane arrives









#### Gentle!



















## Half Staff































































| IN MEMORY OF<br>JOSEPH P. TYMAN<br>NEW BRITAIN FD | EDWARD AMES JR<br>WETHERSFIELD<br>FIRE DEPT    | JOSEPH FIORI<br>KENSTINGTOD<br>FIRE DEPT   | BEAVER BROOK<br>VOL FIRE CO<br>DANSURY CT