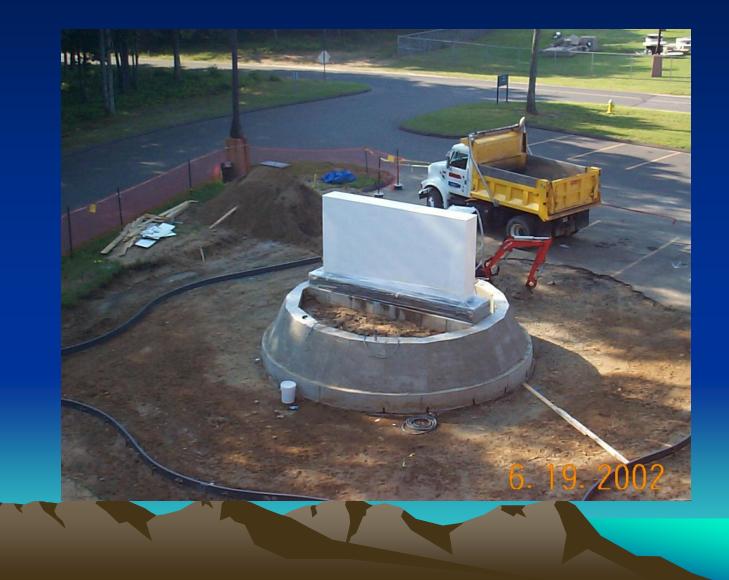

# **Memorial Project**

Connecticut Fire Academy Commission on Fire Prevention and Control

# The Making of a Memorial





#### Location



# First Day



# Footing



# Footing Section



#### Section 2



#### Concrete



#### **Stem Foundation**



# **Electrical Trench**



#### Flame Sleeves



#### Flame Sleeves



#### Gamewell Box Trench



#### **Electrical Penetrations**



#### Gas line sleeves



#### **Process Excavation**







#### Gas curbcock



#### Yankee Gas







#### Stem foundation poured



# Parking Lot



#### The Forms arrive



#### Base form



#### Inner Circle



#### Base circle poured







#### Perimeter forms



# Ready for placement



#### Crane arrives









#### Gentle!



















## Half Staff































































| IN MEMORY OF<br>JOSEPH P. TYMAN<br>NEW BRITAIN FD | EDWARD AMES JR<br>WETHERSFIELD<br>FIRE DEPT    | JOSEPH FIORI<br>KENSTINGTOD<br>FIRE DEPT   | BEAVER BROOK<br>VOL FIRE CO<br>DANSURY CT              |
|---------------------------------------------------|------------------------------------------------|--------------------------------------------|--------------------------------------------------------|
| ELL                                               | PSOD LA STAT                                   | CIP CT W/ FRANC                            | DURY DE MONTENCIA<br>DURYEN D'ALPHONS<br>ELD'FO BPT FO |
| DECERSED                                          | JOUTHBER.<br>USE FREMERS -<br>RSSSSPT.JD       | WATE PRURS FD<br>RESCHE CD<b