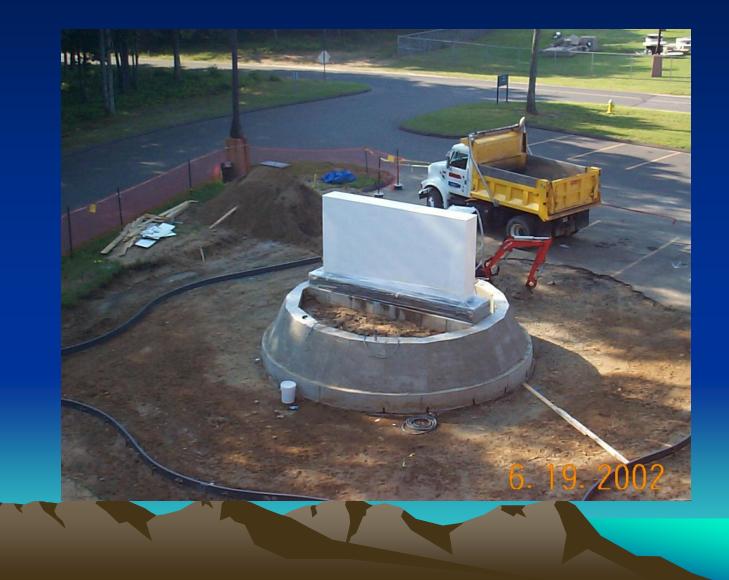

# **Memorial Project**

Connecticut Fire Academy Commission on Fire Prevention and Control

# The Making of a Memorial





#### Location



# First Day



# Footing



# Footing Section



#### Section 2



#### Concrete



#### **Stem Foundation**



# **Electrical Trench**



#### Flame Sleeves



#### Flame Sleeves



#### Gamewell Box Trench



#### **Electrical Penetrations**



#### Gas line sleeves



#### **Process Excavation**







#### Gas curbcock



#### Yankee Gas







#### Stem foundation poured



# Parking Lot



#### The Forms arrive



#### Base form



#### Inner Circle



#### Base circle poured







#### Perimeter forms



# Ready for placement



#### Crane arrives









#### Gentle!



















## Half Staff































































| IN MEMORY OF<br>JOSEPH P. TYMAN<br>NEW BRITAIN FD | EDWARD AMES JR<br>WETHERSFIELD<br>FIRE DEPT    | JOSEPH FIORI<br>KENSTINGTOD<br>FIRE DEPT   | BEAVER BROOK<br>VOL FIRE CO<br>DANSURY CT              |
|---------------------------------------------------|------------------------------------------------|--------------------------------------------|--------------------------------------------------------|
| ELL                                               | PSOD LA STAT                                   | CIP CT W/ FRANC                            | DURY DE MONTENCIA<br>DURYEN D'ALPHONS<br>ELD'FO BPT FO |
| DECERSED                                          | JOUTHBER.<br>USE FREMERS -<br>RSSSSPT.JD       | WATE PRURS FD<br>RESCH