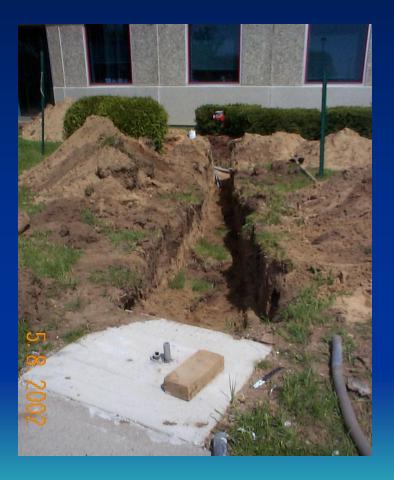

# **Memorial Project**

Connecticut Fire Academy Commission on Fire Prevention and Control

# The Making of a Memorial





#### Location



# First Day



# Footing



# Footing Section



#### Section 2



#### Concrete



#### **Stem Foundation**



# **Electrical Trench**



#### Flame Sleeves



#### Flame Sleeves



#### Gamewell Box Trench



#### **Electrical Penetrations**



#### Gas line sleeves



#### **Process Excavation**







#### Gas curbcock



#### Yankee Gas







#### Stem foundation poured



# Parking Lot



#### The Forms arrive



#### Base form



#### Inner Circle



#### Base circle poured







#### Perimeter forms



# Ready for placement



#### Crane arrives









#### Gentle!



















## Half Staff































































| IN MEMORY OF<br>JOSEPH P. TYMAN<br>NEW BRITAIN FD | EDWARD AMES JR<br>WETHERSFIELD<br>FIRE DEPT    | JOSEPH FIORI<br>KENSTINGTOD<br>FIRE DEPT   | BEAVER BROOK<br>VOL FIRE CO<br>DANSURY CT              |
|---------------------------------------------------|------------------------------------------------|----------------------