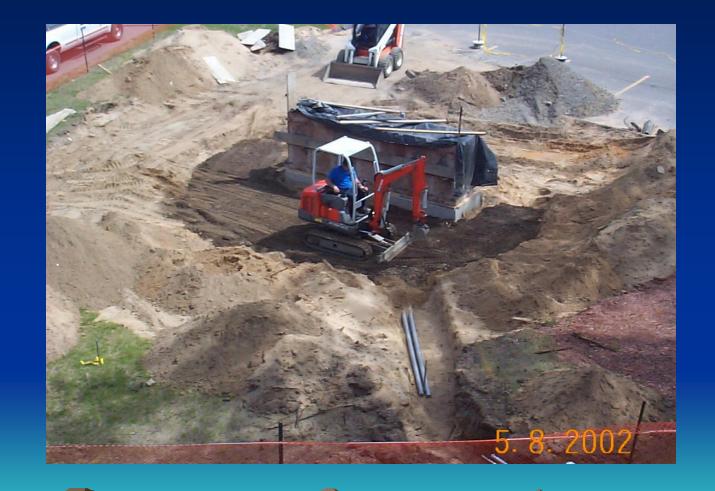

# **Memorial Project**

Connecticut Fire Academy Commission on Fire Prevention and Control

# The Making of a Memorial





#### Location



# First Day



# Footing



# Footing Section



#### Section 2



#### Concrete



#### **Stem Foundation**



# **Electrical Trench**



#### Flame Sleeves



#### Flame Sleeves



#### Gamewell Box Trench



#### **Electrical Penetrations**



#### Gas line sleeves



#### **Process Excavation**







#### Gas curbcock



#### Yankee Gas







#### Stem foundation poured



# Parking Lot



#### The Forms arrive



#### Base form



#### Inner Circle



#### Base circle poured







#### Perimeter forms



# Ready for placement



#### Crane arrives









#### Gentle!



















## Half Staff































































| IN MEMORY OF<br>JOSEPH P. TYMAN<br>NEW BRITAIN FD | EDWARD AMES JR<br>WETHERSFIELD<br>FIRE DEPT    | JOSEPH FIORI<br>KENSTINGTOD<br>FIRE DEPT   | BEAVER BROOK<br>VOL FIRE CO<br>DANSURY CT              |
|---------------------------------------------------|------------------------------------------------|--------------------------------------------|--------------------------------------------------------|
| ELL