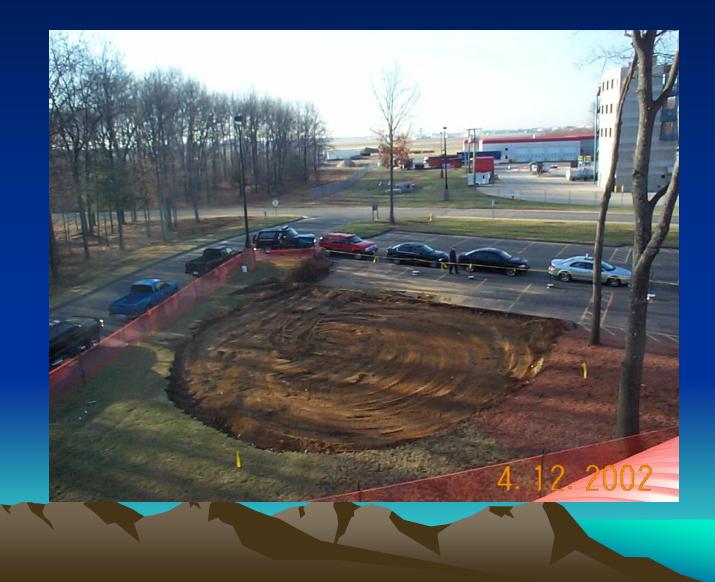

# **Memorial Project**

Connecticut Fire Academy Commission on Fire Prevention and Control

# The Making of a Memorial





#### Location



# First Day



# Footing



# Footing Section



#### Section 2



#### Concrete



#### **Stem Foundation**



# **Electrical Trench**



#### Flame Sleeves



#### Flame Sleeves



#### Gamewell Box Trench



#### **Electrical Penetrations**



#### Gas line sleeves



#### **Process Excavation**







#### Gas curbcock



#### Yankee Gas







#### Stem foundation poured



# Parking Lot



#### The Forms arrive



#### Base form



#### Inner Circle



#### Base circle poured







#### Perimeter forms



# Ready for placement



#### Crane arrives









#### Gentle!



















## Half Staff































































| IN MEMORY OF<br>JOSEPH P. TYMAN<br>NEW BRITAIN FD | EDWARD AMES JR<br>WETHERSFIELD<br>FIRE DEPT    | JOSEPH FIORI<br>KENSTINGTOD<br