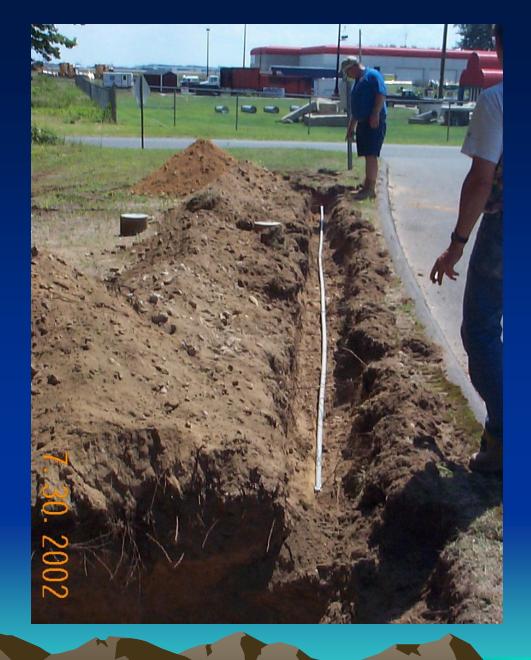

| nn &EAST<br>ETER - Indepe<br>PGINFIRE CO   |                                                        |
| H RED DUMERN<br>WETHERSPIELD                      | OSWEGATCHIE<br>VOLUTTEER FIRE<br>COMPANY & The | GREAT HILL<br>HUSE COMPANY<br>SEYMOUR CONN | EAGLE HOSE<br>H&L CO H6 F E<br>ANSONIA FO HSS          |
| ILUNIEER STI                                      | STAFF<br>ATE FIRE<br>HAL OFFICE EAST HA        | DEPT                                       |                                                        |













































### **PVC Box Sealtite Bonded**



### **Electrical and Gas Curb Access**





### Jack and Carl



## Mole Underground Equipment



## Concrete light bases



# Shaping Up!



## New <sup>3</sup>/<sub>4</sub> PVC for new pole light





## Flagpole lighting





## Ron Sr.



### Latest Roof Shot





- By Christopher A Johnston
- Plant Facilities Engineer I
- CFPC, Connecticut Fire Academy
- July 28, 2002