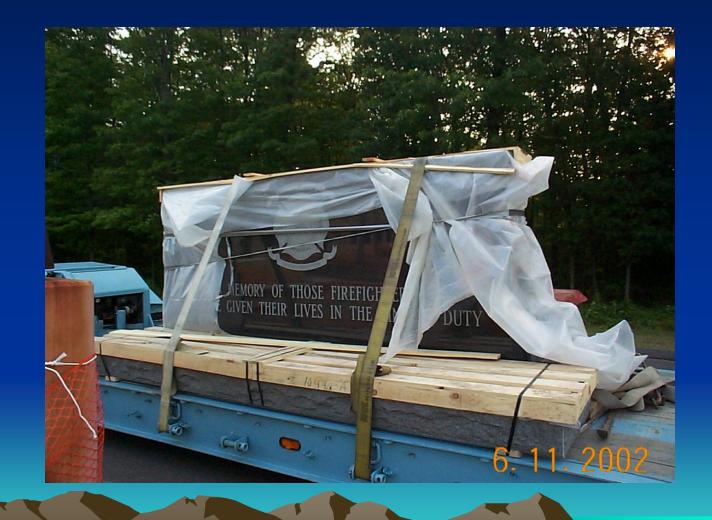

# **Memorial Project**

Connecticut Fire Academy Commission on Fire Prevention and Control

# The Making of a Memorial





#### Location



# First Day



# Footing



# Footing Section



#### Section 2



#### Concrete



#### **Stem Foundation**



# **Electrical Trench**



#### Flame Sleeves



#### Flame Sleeves



#### Gamewell Box Trench



#### **Electrical Penetrations**



#### Gas line sleeves



#### **Process Excavation**







#### Gas curbcock



#### Yankee Gas







#### Stem foundation poured



# Parking Lot



#### The Forms arrive



#### Base form



#### Inner Circle



#### Base circle poured







#### Perimeter forms



# Ready for placement



#### Crane arrives









#### Gentle!



















## Half Staff































































| IN MEMORY OF<br>JOSEPH P. TYMAN<br>NEW BRITAIN FD | EDWARD AMES JR<br>WETHERSFIELD<br>FIRE DEPT    | JOSEPH FIORI<br>KENSTINGTOD<br>FIRE DEPT   | BEAVER BROOK<br>VOL FIRE CO<br>DANSURY CT              |
|---------------------------------------------------|------------------------------------------------|--------------------------------------------|--------------------------------------------------------|
| ELL                                               | PSOD LA STAT                                   | CIP CT W/ FRANC                            | DURY DE MONTENCIA<br>DURYEN D'ALPHONS<br>ELD'FO BPT FO