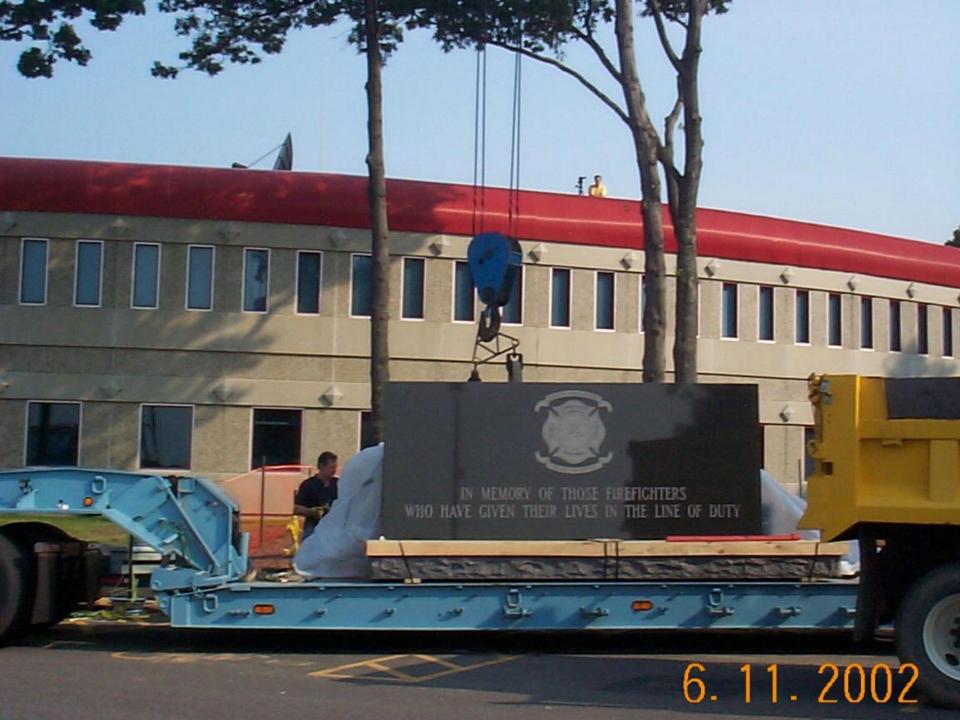

# **Memorial Project**

Connecticut Fire Academy Commission on Fire Prevention and Control

# The Making of a Memorial





#### Location



# First Day



# Footing



# Footing Section



#### Section 2



#### Concrete



#### **Stem Foundation**



# **Electrical Trench**



#### Flame Sleeves



#### Flame Sleeves



#### Gamewell Box Trench



#### **Electrical Penetrations**



#### Gas line sleeves



#### **Process Excavation**







#### Gas curbcock



#### Yankee Gas







#### Stem foundation poured



# Parking Lot



#### The Forms arrive



#### Base form



#### Inner Circle



#### Base circle poured







#### Perimeter forms



# Ready for placement



#### Crane arrives









#### Gentle!



















## Half Staff































































| IN MEMORY OF<br>JOSEPH P. TYMAN<br>NEW BRITAIN FD | EDWARD AMES JR<br>WETHERSFIELD<br>FIRE DEPT    | JOSEPH FIORI<br>KENSTINGTOD<br>FIRE DEPT   | BEAVER BROOK<br>VOL FIRE CO<br>DANSURY CT              |
|---------------------------------------------------|------------------------------------------------|--------------------------------------------|--------------------------------------------------------|
| ELL                                               | PSOD LA STAT                                   | CIP CT W/ FRANC                            | DURY DE MONTENCIA<br>DURYEN D'ALPHONS<br>ELD'FO BPT FO |
| DECERSED                                          | JOUTHBER.<br>USE FRE