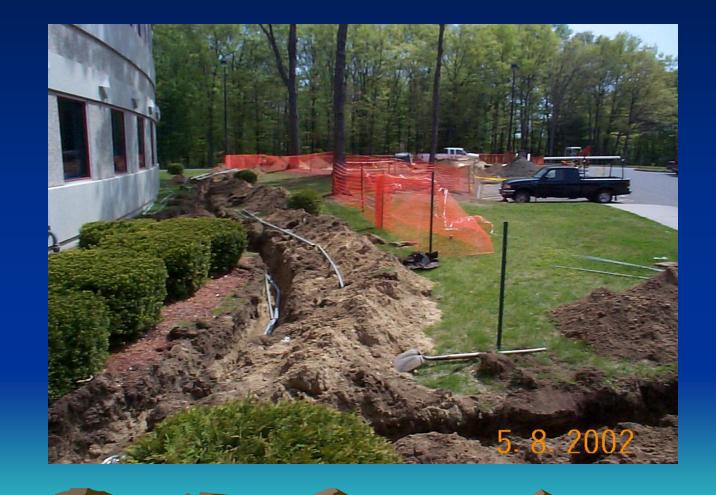

# **Memorial Project**

Connecticut Fire Academy Commission on Fire Prevention and Control

# The Making of a Memorial





#### Location



# First Day



# Footing



# Footing Section



#### Section 2



#### Concrete



#### **Stem Foundation**



# **Electrical Trench**



#### Flame Sleeves



#### Flame Sleeves



#### Gamewell Box Trench



#### **Electrical Penetrations**



#### Gas line sleeves



#### **Process Excavation**







#### Gas curbcock



#### Yankee Gas







#### Stem foundation poured



# Parking Lot



#### The Forms arrive



#### Base form



#### Inner Circle



#### Base circle poured







#### Perimeter forms



# Ready for placement



#### Crane arrives









#### Gentle!



















## Half Staff































































| IN MEMORY OF<br>JOSEPH P. TYMAN<br>NEW BRITAIN FD | EDWARD AMES JR<br>WETHERSFIELD<br>FIRE DEPT    | JOSEPH FIORI<br>KENSTINGTOD<br>FIRE DEPT   | BEAVER BROOK<br>VOL FIRE CO<br>DANSURY CT              |
|---------------------------------------------------