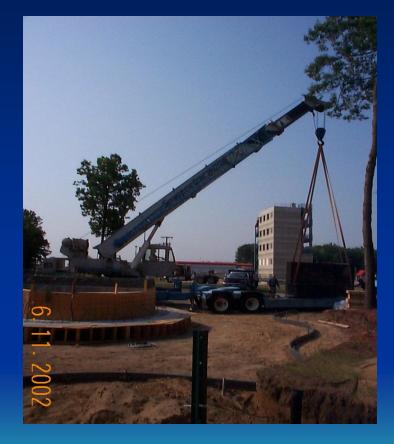

# **Memorial Project**

Connecticut Fire Academy Commission on Fire Prevention and Control

# The Making of a Memorial





#### Location



# First Day



# Footing



# Footing Section



#### Section 2



#### Concrete



#### **Stem Foundation**



# **Electrical Trench**



#### Flame Sleeves



#### Flame Sleeves



#### Gamewell Box Trench



#### **Electrical Penetrations**



#### Gas line sleeves



#### **Process Excavation**







#### Gas curbcock



#### Yankee Gas







#### Stem foundation poured



# Parking Lot



#### The Forms arrive



#### Base form



#### Inner Circle



#### Base circle poured







#### Perimeter forms



# Ready for placement



#### Crane arrives









#### Gentle!



















## Half Staff































































| IN MEMORY OF<br>JOSEPH P. TYMAN<br>NEW BRITAIN FD | EDWARD AMES JR<br>WETHERSFIELD<br>FIRE DEPT    | JOSEPH FIORI<br>KENSTINGTOD<br>FIRE DEPT   | BEAVER BROOK<br>VOL FIRE CO<br>DANSURY CT              |
|---------------------------------------------------|------------------------------------------------|--------------------------------------------|--------------------------------------------------------|
| ELL                                               | PSOD LA STAT                                   | CIP CT W/ FRANC                            | DURY DE MONTENCIA<br>DURYEN D'ALPHONS<br>ELD'FO BPT FO |
| DECERSED                                          | JOUTHBER.<br>USE FREMERS -<br>RSSSSPT.JD