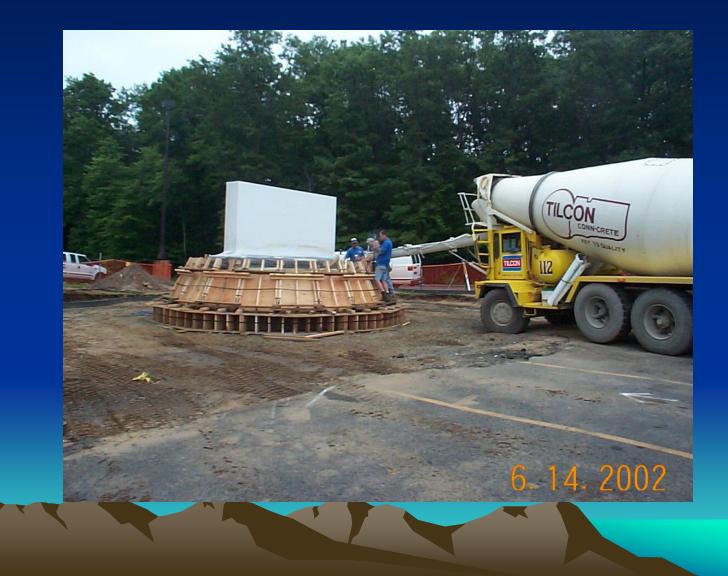

# **Memorial Project**

Connecticut Fire Academy Commission on Fire Prevention and Control

# The Making of a Memorial





#### Location



# First Day



# Footing



# Footing Section



#### Section 2



#### Concrete



#### **Stem Foundation**



# **Electrical Trench**



#### Flame Sleeves



#### Flame Sleeves



#### Gamewell Box Trench



#### **Electrical Penetrations**



#### Gas line sleeves



#### **Process Excavation**







#### Gas curbcock



#### Yankee Gas







#### Stem foundation poured



# Parking Lot



#### The Forms arrive



#### Base form



#### Inner Circle



#### Base circle poured







#### Perimeter forms



# Ready for placement



#### Crane arrives









#### Gentle!



















## Half Staff































































| IN MEMORY OF<br>JOSEPH P. TYMAN<br>NEW BRITAIN FD | EDWARD AMES JR<br>WETHERSFIELD<br>FIRE DEPT    | JOSEPH FIORI<br>KENSTINGTOD<br>FIRE DEPT   | BEAVER BROOK<br>VOL FIRE CO<br>DANSURY CT              |
|---------------------------------------------------|------------------------------------------------|--------------------------------------------|--------------------------------------------------------|
| ELL                                               | PSOD LA STAT                                   | CIP CT W/ FRANC                            | DURY DE MONTENCIA<br>DURYEN D'ALPHONS<br>ELD'FO BPT FO |
| DECERSED                                          | JOUTHBER.<br>USE FREMERS -<br>RSSSSPT.JD       | WATE PRURS FD<br>RESCHE