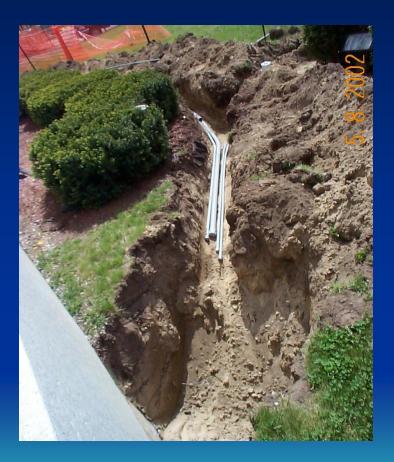

# **Memorial Project**

Connecticut Fire Academy Commission on Fire Prevention and Control

# The Making of a Memorial





#### Location



# First Day



# Footing



# Footing Section



#### Section 2



#### Concrete



#### **Stem Foundation**



# **Electrical Trench**



#### Flame Sleeves



#### Flame Sleeves



#### Gamewell Box Trench



#### **Electrical Penetrations**



#### Gas line sleeves



#### **Process Excavation**







#### Gas curbcock



#### Yankee Gas







#### Stem foundation poured



# Parking Lot



#### The Forms arrive



#### Base form



#### Inner Circle



#### Base circle poured







#### Perimeter forms



# Ready for placement



#### Crane arrives









#### Gentle!



















## Half Staff































































| IN MEMORY OF<br>JOSEPH P. TYMAN<br>NEW BRITAIN FD | EDWARD AMES JR<br>WETHERSFIELD<br>FIRE DEPT    | JOSEPH FIORI<br>KENSTINGTOD<br>FIRE DEPT   | BEAVER BROOK<br>VOL FIRE CO<br>DANSURY CT              |
|---------------------------------------------------|------------------------------------------------|--------------------------------------------|-------------