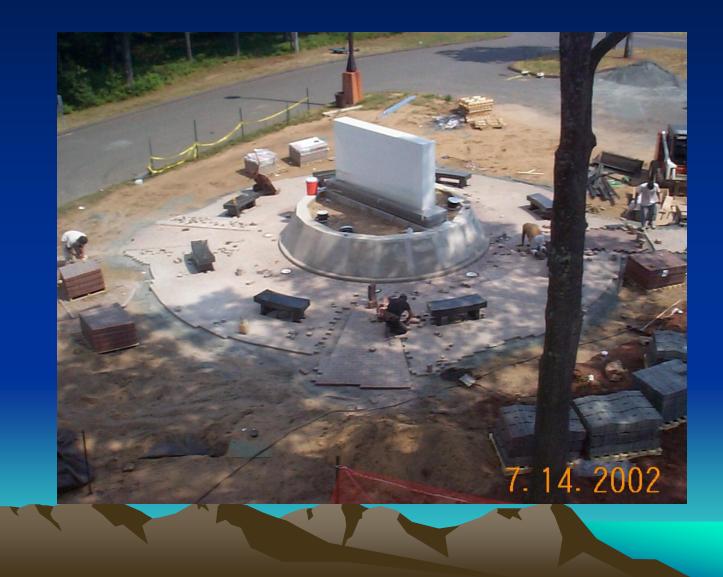

# **Memorial Project**

Connecticut Fire Academy Commission on Fire Prevention and Control

# The Making of a Memorial





#### Location



# First Day



# Footing



# Footing Section



#### Section 2



#### Concrete



#### **Stem Foundation**



# **Electrical Trench**



#### Flame Sleeves



#### Flame Sleeves



#### Gamewell Box Trench



#### **Electrical Penetrations**



#### Gas line sleeves



#### **Process Excavation**







#### Gas curbcock



#### Yankee Gas







#### Stem foundation poured



# Parking Lot



#### The Forms arrive



#### Base form



#### Inner Circle



#### Base circle poured







#### Perimeter forms



# Ready for placement



#### Crane arrives









#### Gentle!



















## Half Staff































































| IN MEMORY OF<br>JOSEPH P. TYMAN<br>NEW BRITAIN FD | EDWARD AMES JR<br>WETHERSFIELD<br>FIRE DEPT    | JOSEPH FIORI<br>KENSTINGTOD<br>FIRE DEPT   | BEAVER BROOK<br>VOL FIRE CO<br>DANSURY CT              |
|---------------------------------------------------|------------------------------------------------|--------------------------------------------|--------------------------------------------------------|
| ELL                                               | PSOD LA STAT                                   | CIP CT W/ FRANC                            | DURY DE MONTENCIA<br>DURYEN D'ALPHONS<br>ELD'FO BPT FO |
| DECERSED                                          | JOUTHBER.<br>USE FREMERS -<br>RSSSSPT.JD       | WATE PRURS FD<br>RESCHE CD<br>DIDE         | ID MEMORY