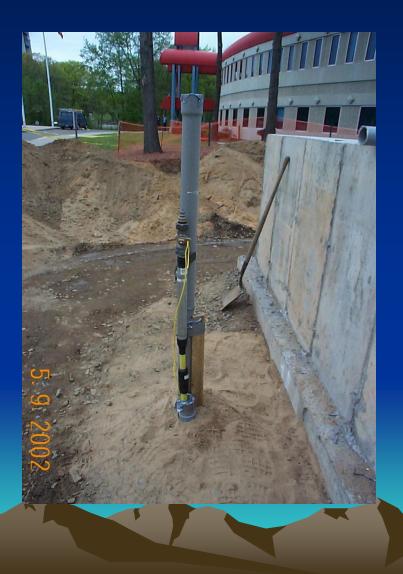

# **Memorial Project**

Connecticut Fire Academy Commission on Fire Prevention and Control

# The Making of a Memorial





#### Location



# First Day



# Footing



# Footing Section



#### Section 2



#### Concrete



#### **Stem Foundation**



# **Electrical Trench**



#### Flame Sleeves



#### Flame Sleeves



#### Gamewell Box Trench



#### **Electrical Penetrations**



#### Gas line sleeves



#### **Process Excavation**







#### Gas curbcock



#### Yankee Gas







#### Stem foundation poured



# Parking Lot



#### The Forms arrive



#### Base form



#### Inner Circle



#### Base circle poured







#### Perimeter forms



# Ready for placement



#### Crane arrives









#### Gentle!



















## Half Staff































































| IN MEMORY OF<br>JOSEPH P. TYMAN<br>NEW BRITAIN FD | EDWARD AMES JR<br>WETHERSFIELD<br>FIRE DEPT    | JOSEPH FIORI<br>KENSTINGTOD<br>FIRE DEPT   | BEAVER BROOK<br>VOL FIRE CO<br>DANSURY CT              |
|---------------------------------------------------|------------------------------------------------|--------------------------------------------|--------------------------------------------------------|
| ELL                                               | PSOD