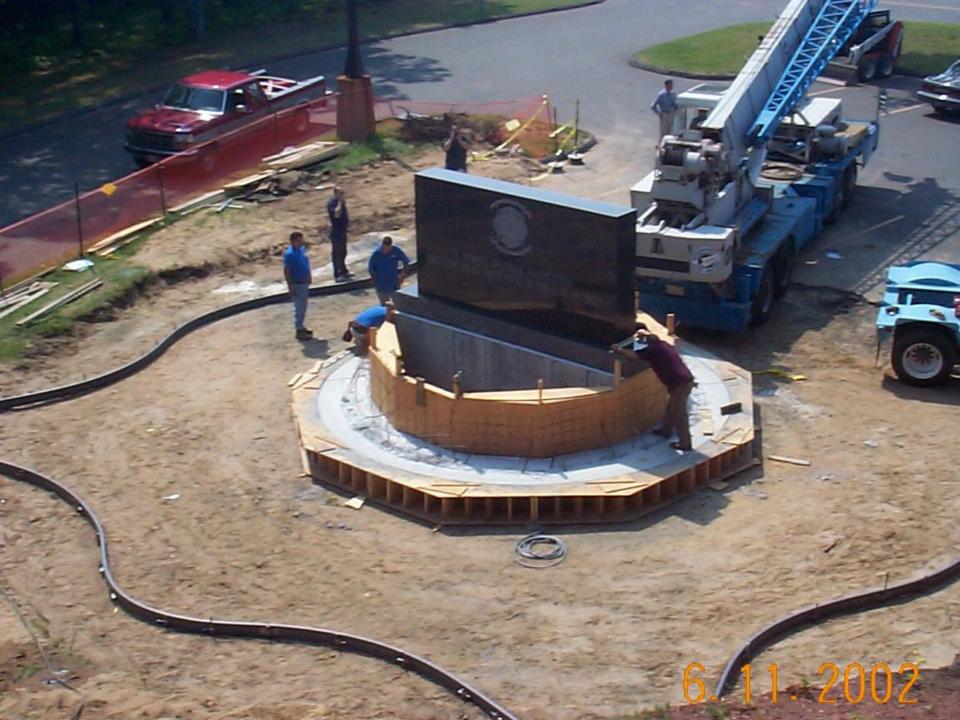

# **Memorial Project**

Connecticut Fire Academy Commission on Fire Prevention and Control

# The Making of a Memorial





#### Location



# First Day



# Footing



# Footing Section



#### Section 2



#### Concrete



#### **Stem Foundation**



# **Electrical Trench**



#### Flame Sleeves



#### Flame Sleeves



#### Gamewell Box Trench



#### **Electrical Penetrations**



#### Gas line sleeves



#### **Process Excavation**







#### Gas curbcock



#### Yankee Gas







#### Stem foundation poured



# Parking Lot



#### The Forms arrive



#### Base form



#### Inner Circle



#### Base circle poured







#### Perimeter forms



# Ready for placement



#### Crane arrives









#### Gentle!



















## Half Staff































































| IN MEMORY OF<br>JOSEPH P. TYMAN<br>NEW BRITAIN FD | EDWARD AMES JR<br>WETHERSFIELD<br>FIRE DEPT    | JOSEPH FIORI<br>KENSTINGTOD<br>FIRE DEPT   | BEAVER BROOK<br>VOL FIRE CO<br>DANSURY CT              |
|---------------------------------------------------|------------------------------------------------|--------------------------------------------|--------------------------------------------------------|
| ELL                                               | PSOD LA STAT                                   | CIP CT W/ FRANC                            | DURY DE MONTENCIA<br>DURYEN D'ALPHONS<br>ELD'FO BPT FO |
| DECERSED                                          | JOUTHBER.<br>USE FREMERS -<br>RSSSSPT.JD       | W