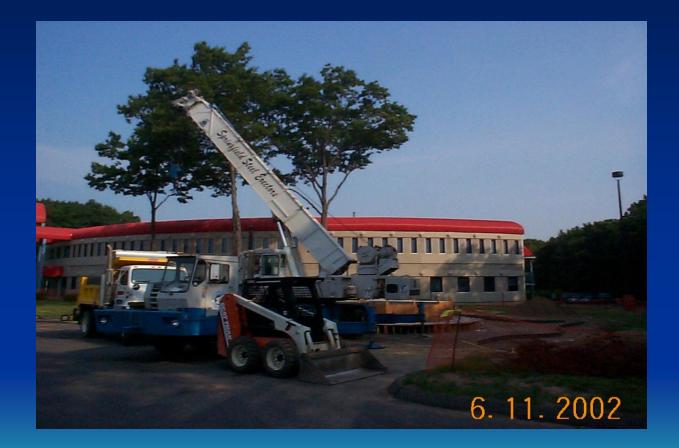

# **Memorial Project**

Connecticut Fire Academy Commission on Fire Prevention and Control

# The Making of a Memorial





#### Location



# First Day



# Footing



# Footing Section



#### Section 2



#### Concrete



#### **Stem Foundation**



# **Electrical Trench**



#### Flame Sleeves



#### Flame Sleeves



#### Gamewell Box Trench



#### **Electrical Penetrations**



#### Gas line sleeves



#### **Process Excavation**







#### Gas curbcock



#### Yankee Gas







#### Stem foundation poured



# Parking Lot



#### The Forms arrive



#### Base form



#### Inner Circle



#### Base circle poured







#### Perimeter forms



# Ready for placement



#### Crane arrives









#### Gentle!



















## Half Staff































































| IN MEMORY OF<br>JOSEPH P. TYMAN<br>NEW BRITAIN FD | EDWARD AMES JR<br>WETHERSFIELD<br>FIRE DEPT    | JOSEPH FIORI<br>KENSTINGTOD<br>FIRE DEPT   | BEAVER BROOK<br>VOL FIRE CO<br>DANSURY CT              |
|---------------------------------------------------|------------------------------------------------|--------------------------------------------|--------------------------------------------------------|
| ELL                                               | PSOD LA STAT                                   | CIP CT W/ FRANC                            | DURY DE MONTENCIA<br>DURYEN D'ALPHONS<br>ELD'FO BPT FO |
| DECERSED                                          | JOUTHBER.<br>U