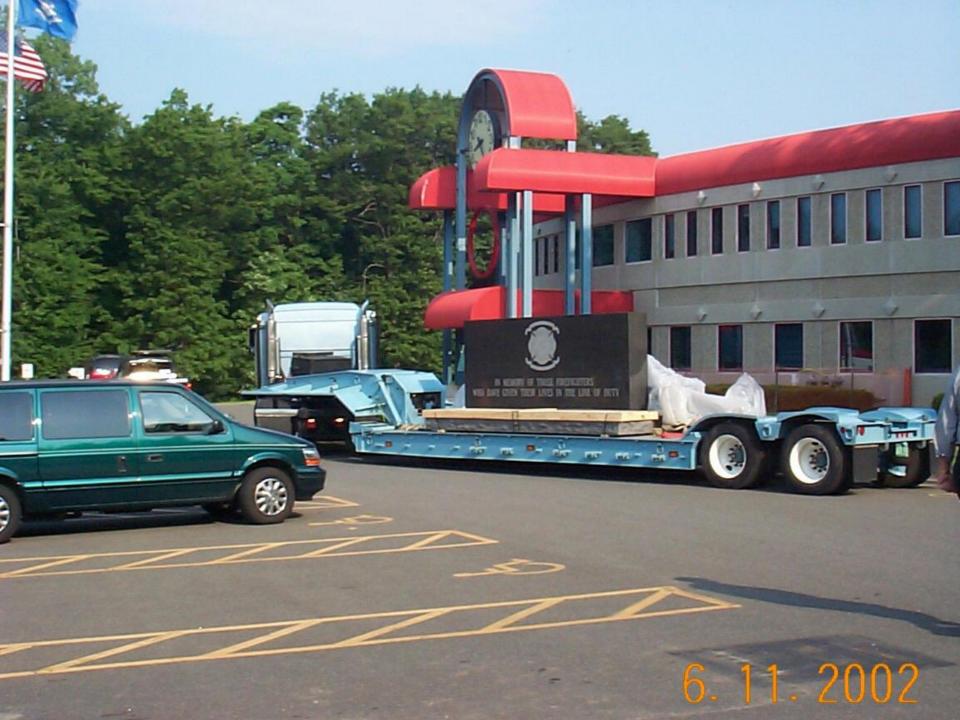

# **Memorial Project**

Connecticut Fire Academy Commission on Fire Prevention and Control

# The Making of a Memorial





#### Location



# First Day



# Footing



# Footing Section



#### Section 2



#### Concrete



#### **Stem Foundation**



# **Electrical Trench**



#### Flame Sleeves



#### Flame Sleeves



#### Gamewell Box Trench



#### **Electrical Penetrations**



#### Gas line sleeves



#### **Process Excavation**







#### Gas curbcock



#### Yankee Gas







#### Stem foundation poured



# Parking Lot



#### The Forms arrive



#### Base form



#### Inner Circle



#### Base circle poured







#### Perimeter forms



# Ready for placement



#### Crane arrives









#### Gentle!



















## Half Staff































































| IN MEMORY OF<br>JOSEPH P. TYMAN<br>NEW BRITAIN FD | EDWARD AMES JR<br>WETHERSFIELD<br>FIRE DEPT    | JOSEPH FIORI<br>KENSTINGTOD<br>FIRE DEPT   | BEAVER BROOK<br>VOL FIRE CO<br>DANSURY CT              |
|---------------------------------------------------|------------------------------------------------|--------------------------------------------|--------------------------------------------------------|
| ELL                                               | PSOD LA STAT                                   | CIP CT W/ FRANC                            | DURY DE MONTENCIA<br>DURYEN D'ALPHONS<br>ELD'FO BPT FO |
| DECERSED                                          | JOUTHBER.<br>USE