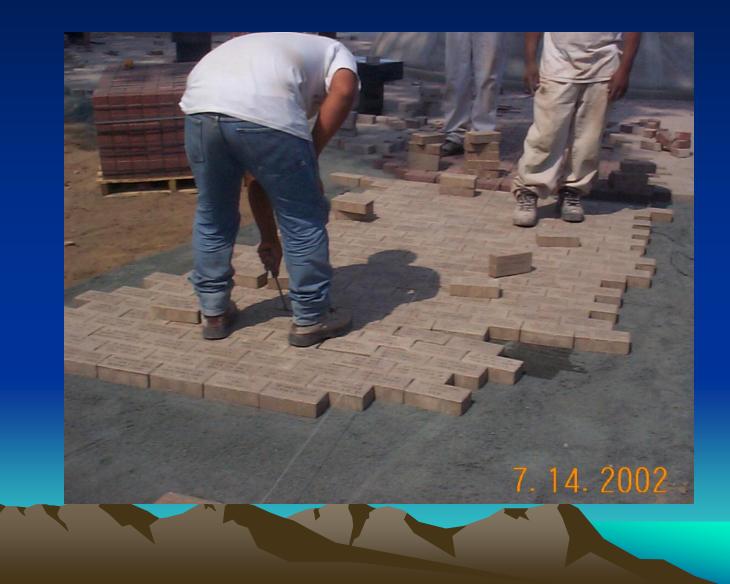

**Memorial Project**

Connecticut Fire Academy Commission on Fire Prevention and Control

# The Making of a Memorial





#### Location



# First Day



# Footing



# Footing Section



#### Section 2



#### Concrete



#### **Stem Foundation**



# **Electrical Trench**



#### Flame Sleeves



#### Flame Sleeves



#### Gamewell Box Trench



#### **Electrical Penetrations**



#### Gas line sleeves



#### **Process Excavation**







#### Gas curbcock



#### Yankee Gas







#### Stem foundation poured



# Parking Lot



#### The Forms arrive



#### Base form



#### Inner Circle



#### Base circle poured







#### Perimeter forms



# Ready for placement



#### Crane arrives









#### Gentle!



















## Half Staff































































| IN MEMORY OF<br>JOSEPH P. TYMAN<br>NEW BRITAIN FD | EDWARD AMES JR<br>WETHERSFIELD<br>FIRE DEPT    | JOSEPH FIORI<br>KENSTINGTOD<br>FIRE DEPT   | BEAVER BROOK<br>VOL FIRE CO<br>DANSURY CT              |
|---------------------------------------------------|------------------------------------------------|--------------------------------------------|--------------------------------------------------------|
| ELL                                               | PSOD LA STAT                                   | CIP CT W/ FRANC                            | DURY DE MONTENCIA<br>DURYEN D'ALPHONS<br>ELD'FO BPT FO |
| DECERSED                                          | JOUTHBER.<br>USE FREMERS -<br>RSSSSPT.JD       | WATE PRURS FD<br>RESCHE CD<br>DIDE         | ID MEMORY OF<br>V