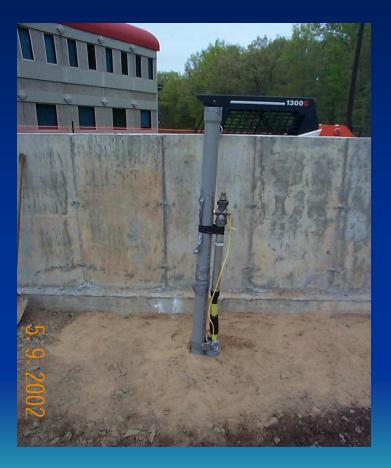

# **Memorial Project**

Connecticut Fire Academy Commission on Fire Prevention and Control

# The Making of a Memorial





#### Location



# First Day



# Footing



# Footing Section



#### Section 2



#### Concrete



#### **Stem Foundation**



# **Electrical Trench**



#### Flame Sleeves



#### Flame Sleeves



#### Gamewell Box Trench



#### **Electrical Penetrations**



#### Gas line sleeves



#### **Process Excavation**







#### Gas curbcock



#### Yankee Gas







#### Stem foundation poured



# Parking Lot



#### The Forms arrive



#### Base form



#### Inner Circle



#### Base circle poured







#### Perimeter forms



# Ready for placement



#### Crane arrives









#### Gentle!



















## Half Staff































































| IN MEMORY OF<br>JOSEPH P. TYMAN<br>NEW BRITAIN FD | EDWARD AMES JR<br>WETHERSFIELD<br>FIRE DEPT    | JOSEPH FIORI<br>KENSTINGTOD<br>FIRE DEPT   | BEAVER BROOK<br>VOL FIRE CO<br>DANSURY CT              |
|---------------------------------------------------|------------------------------------------------|--------------------------------------------|--------------------------------------------------------|
| ELL                                               | P