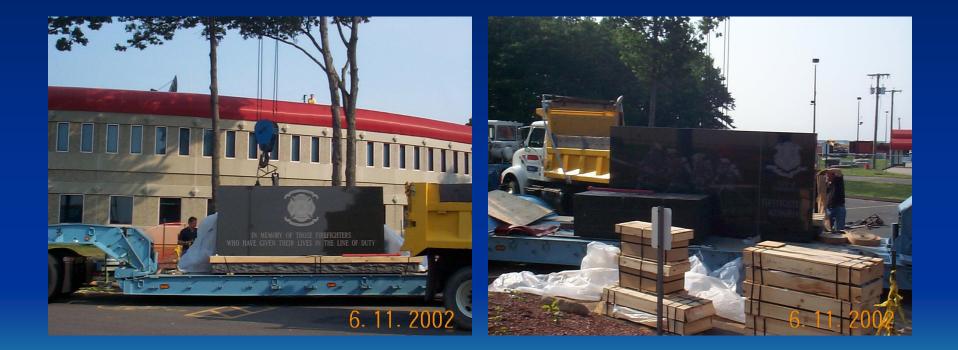

# **Memorial Project**

Connecticut Fire Academy Commission on Fire Prevention and Control

# The Making of a Memorial





#### Location



# First Day



# Footing



# Footing Section



#### Section 2



#### Concrete



#### **Stem Foundation**



# **Electrical Trench**



#### Flame Sleeves



#### Flame Sleeves



#### Gamewell Box Trench



#### **Electrical Penetrations**



#### Gas line sleeves



#### **Process Excavation**







#### Gas curbcock



#### Yankee Gas







#### Stem foundation poured



# Parking Lot



#### The Forms arrive



#### Base form



#### Inner Circle



#### Base circle poured







#### Perimeter forms



# Ready for placement



#### Crane arrives









#### Gentle!



















## Half Staff































































| IN MEMORY OF<br>JOSEPH P. TYMAN<br>NEW BRITAIN FD | EDWARD AMES JR<br>WETHERSFIELD<br>FIRE DEPT    | JOSEPH FIORI<br>KENSTINGTOD<br>FIRE DEPT   | BEAVER BROOK<br>VOL FIRE CO<br>DANSURY CT              |
|---------------------------------------------------|------------------------------------------------|--------------------------------------------|--------------------------------------------------------|
| ELL                                               | PSOD LA STAT                                   | CIP CT W/ FRANC                            | DURY DE MONTENCIA<br>DURYEN D'ALPHONS<br>ELD'FO BPT FO |
| DECERSED                                          | JOUTHBER.<br>USE FREMERS -<br>RSSSSP