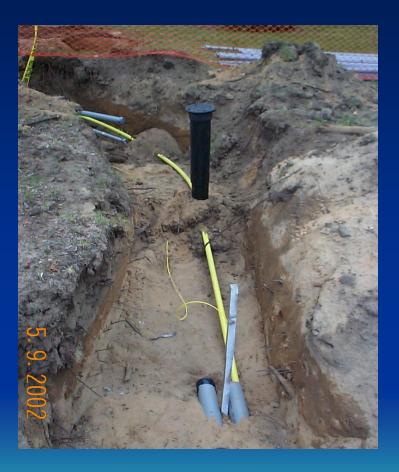

# **Memorial Project**

Connecticut Fire Academy Commission on Fire Prevention and Control

# The Making of a Memorial





#### Location



# First Day



# Footing



# Footing Section



#### Section 2



#### Concrete



#### **Stem Foundation**



# **Electrical Trench**



#### Flame Sleeves



#### Flame Sleeves



#### Gamewell Box Trench



#### **Electrical Penetrations**



#### Gas line sleeves



#### **Process Excavation**







#### Gas curbcock



#### Yankee Gas







#### Stem foundation poured



# Parking Lot



#### The Forms arrive



#### Base form



#### Inner Circle



#### Base circle poured







#### Perimeter forms



# Ready for placement



#### Crane arrives









#### Gentle!



















## Half Staff































































| IN MEMORY OF<br>JOSEPH P. TYMAN<br>NEW BRITAIN FD | EDWARD AMES JR<br>WETHERSFIELD<br>FIRE DEPT    | JOSEPH FIORI<br>KENSTINGTOD<br>FIRE DEPT   | BEAVER BROOK<br>VOL FIRE CO<br>DANSURY CT              |
|---------------------------------------------------|------------------------------------------------|--------------------------------------------|--------------------------------------------------------|
| ELL