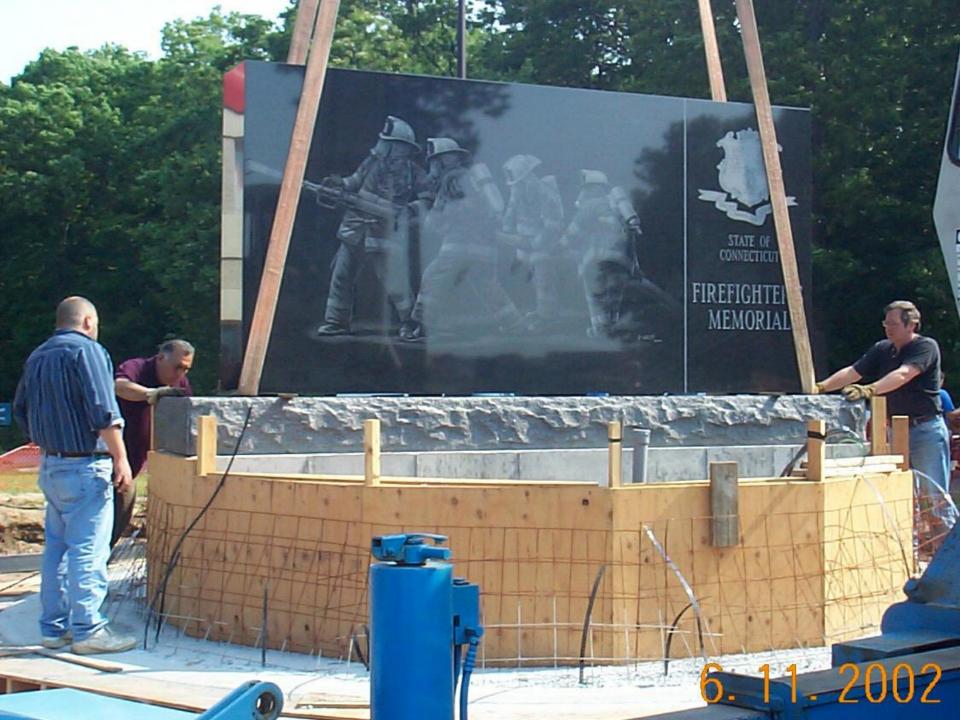

# **Memorial Project**

Connecticut Fire Academy Commission on Fire Prevention and Control

# The Making of a Memorial





#### Location



# First Day



# Footing



# Footing Section



#### Section 2



#### Concrete



#### **Stem Foundation**



# **Electrical Trench**



#### Flame Sleeves



#### Flame Sleeves



#### Gamewell Box Trench



#### **Electrical Penetrations**



#### Gas line sleeves



#### **Process Excavation**







#### Gas curbcock



#### Yankee Gas







#### Stem foundation poured



# Parking Lot



#### The Forms arrive



#### Base form



#### Inner Circle



#### Base circle poured







#### Perimeter forms



# Ready for placement



#### Crane arrives









#### Gentle!



















## Half Staff































































| IN MEMORY OF<br>JOSEPH P. TYMAN<br>NEW BRITAIN FD | EDWARD AMES JR<br>WETHERSFIELD<br>FIRE DEPT    | JOSEPH FIORI<br>KENSTINGTOD<br>FIRE DEPT   | BEAVER BROOK<br>VOL FIRE CO<br>DANSURY CT              |
|---------------------------------------------------|------------------------------------------------|--------------------------------------------|--------------------------------------------------------|
| ELL                                               | PSOD LA STAT                                   | CIP CT W/ FRANC                            | DURY DE MONTENCIA<br>DURYEN D'ALPHONS<br>ELD'FO BPT FO |
| DECERSED                                          | JOUTHBER.<br>USE FREMERS -<br>RSSSSPT.JD       |