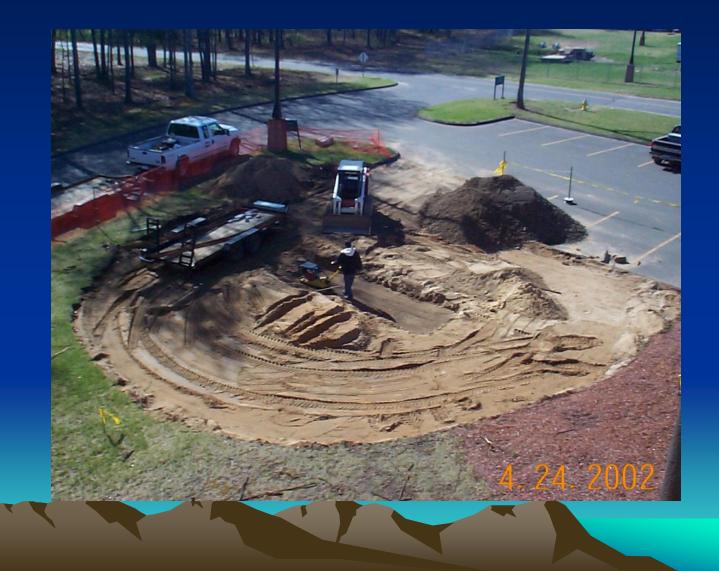

# **Memorial Project**

Connecticut Fire Academy Commission on Fire Prevention and Control

# The Making of a Memorial





#### Location



# First Day



# Footing



# Footing Section



#### Section 2



#### Concrete



#### **Stem Foundation**



# **Electrical Trench**



#### Flame Sleeves



#### Flame Sleeves



#### Gamewell Box Trench



#### **Electrical Penetrations**



#### Gas line sleeves



#### **Process Excavation**







#### Gas curbcock



#### Yankee Gas







#### Stem foundation poured



# Parking Lot



#### The Forms arrive



#### Base form



#### Inner Circle



#### Base circle poured







#### Perimeter forms



# Ready for placement



#### Crane arrives









#### Gentle!



















## Half Staff































































| IN MEMORY OF<br>JOSEPH P. TYMAN<br>NEW BRITAIN FD | EDWARD AMES JR<br>WETHERSFIELD<br>FIRE DEPT    | JOSEPH FIORI<br>KENSTINGTOD<br>FIRE DEPT