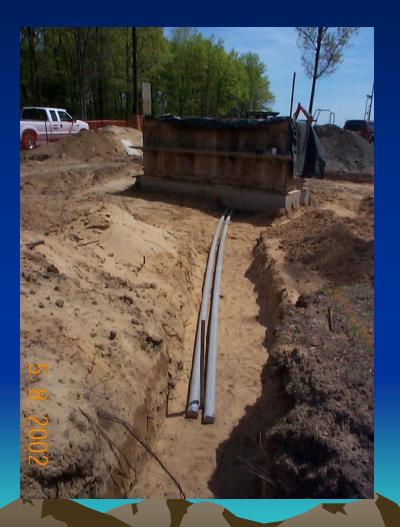

# **Memorial Project**

Connecticut Fire Academy Commission on Fire Prevention and Control

# The Making of a Memorial





#### Location



# First Day



# Footing



# Footing Section



#### Section 2



#### Concrete



#### **Stem Foundation**



# **Electrical Trench**



#### Flame Sleeves



#### Flame Sleeves



#### Gamewell Box Trench



#### **Electrical Penetrations**



#### Gas line sleeves



#### **Process Excavation**







#### Gas curbcock



#### Yankee Gas







#### Stem foundation poured



# Parking Lot



#### The Forms arrive



#### Base form



#### Inner Circle



#### Base circle poured







#### Perimeter forms



# Ready for placement



#### Crane arrives









#### Gentle!



















## Half Staff































































| IN MEMORY OF<br>JOSEPH P. TYMAN<br>NEW BRITAIN FD | EDWARD AMES JR<br>WETHERSFIELD<br>FIRE DEPT    | JOSEPH FIORI<br>KENSTINGTOD<br>FIRE DEPT   | BEAVER BROOK<br>VOL FIRE CO<br>DANSURY CT              |
|---------------------------------------------------|------------------------------------------------|--------------------------------------------|--------------------------------------