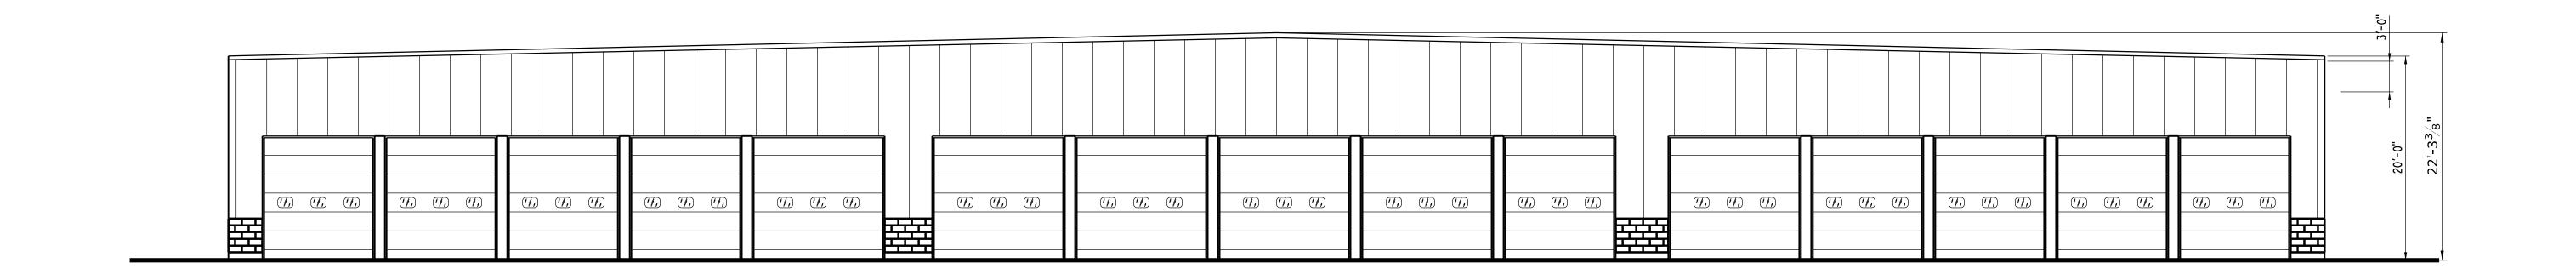

## SK- 02.27 FRONT ELEVATION SCALE: 1/8" = 1'-0"

## SK- 02.27 COLD STORAGE FRONT ELEVATION SCALE: 1/8" = 1'-0"

| 1         | -<br>-<br>                    | THE INFORMATION, INCLUDING ESTIMATED QUANTITIES OF WORK, SHOWN ON THESE SHEETS IS BASED ON LIMITED INVESTIGATIONS BY THE STATE AND IS | DESIGNER/DRAFTER:  MDS  CHECKED BY:  MJS | STATE OF CONNECTICUT                     | SIGNATURE/<br>BLOCK:  OFFICE OF ENGINEERING   |                 | TOWN: WRTD    | PROJECT NO. 474-0073 DRAWING NO. |
|-----------|-------------------------------|---------------------------------------------------------------------------------------------------------------------------------------|------------------------------------------|------------------------------------------|-----------------------------------------------|-----------------|---------------|----------------------------------|
| <br>      | -<br>-<br>                    | THE CONDITIONS OF ACTUAL QUANTITIES OF WORK WHICH WILL BE REQUIRED.                                                                   | SCALE AS NOTED                           | DEPARTMENT OF TRANSPORTATION             | APPROVED BY: DATE:  THEODORE H. NEZAMES, P.E. | DISTRICT (WRTD) | SK ELEVATIONS | SHEET NO.  TBD                   |
| REV. DATE | REVISION DESCRIPTION SHEET NO | Plotted Date: 03.28.12                                                                                                                |                                          | Filename:\Arch\ArchSchematicDesign-2.dgn | ,                                             |                 |               |                                  |