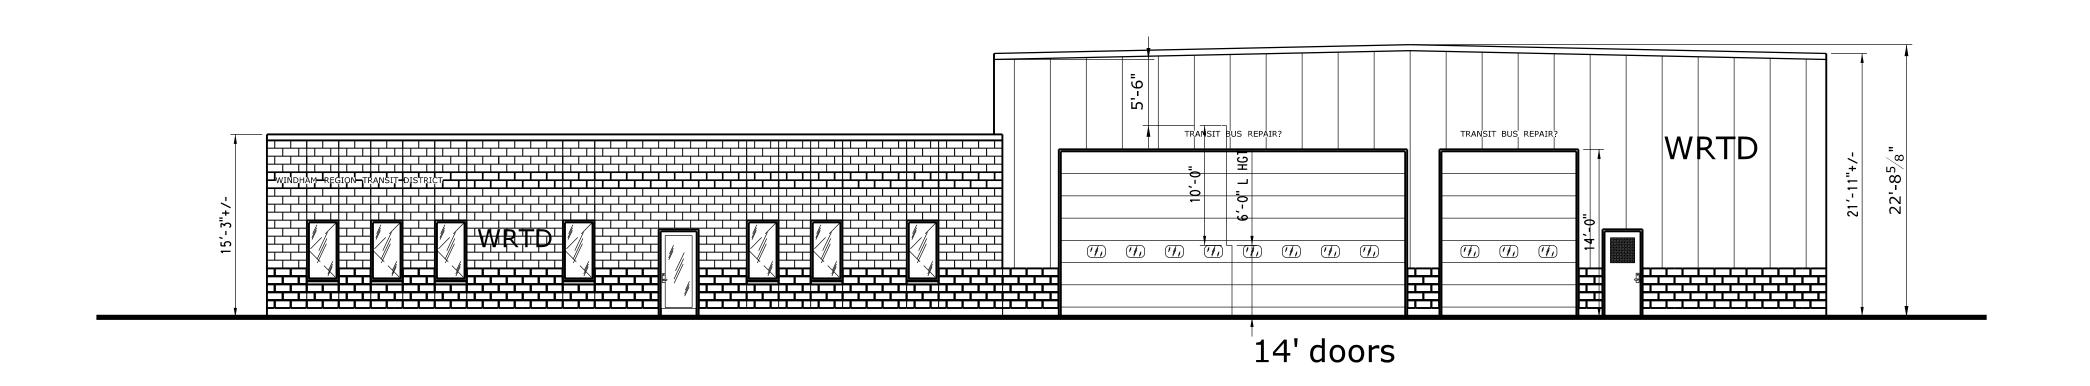

## SK- 02.27 FRONT ELEVATION SCALE: 1/8" = 1'-0"

## SK- 02.27 COLD STORAGE FRONT ELEVATION SCALE: 1/8" = 1'-0"

| 1         | -<br>-<br>                    | THE INFORMATION, INCLUDING ESTIMATED QUANTITIES OF WORK, SHOWN ON THESE SHEETS IS BASED ON LIMITED INVESTIGATIONS BY THE STATE AND IS | DESIGNER/DRAFTER:  MDS  CHECKED BY:  MJS | STATE OF CONNECTICUT                     | SIGNATURE/<br>BLOCK:  OFFICE OF ENGINEERING   |                 | TOWN: WRTD    | PROJECT NO. 474-0073 DRAWING NO. |
|-----------|-------------------------------|---------------------------------------------------------------------------------------------------------------------------------------|------------------------------------------|------------------------------------------|-----------------------------------------------|-----------------|---------------|----------------------------------|
| <br>      | -<br>-<br>                    | THE CONDITIONS OF ACTUAL QUANTITIES OF WORK WHICH WILL BE REQUIRED.                                                                   | SCALE AS NOTED                           | DEPARTMENT OF TRANSPORTATION             | APPROVED BY: DATE:  THEODORE H. NEZAMES, P.E. | DISTRICT (WRTD) | SK ELEVATIONS | SHEET NO.  TBD                   |
| REV. DATE | REVISION DESCRIPTION SHEET NO | Plotted Date: 03.28.12                                                                                                                |                                          | Filename:\Arch\ArchSchematicDesign-2.dgn | ,                                             |                 |               |                                  |