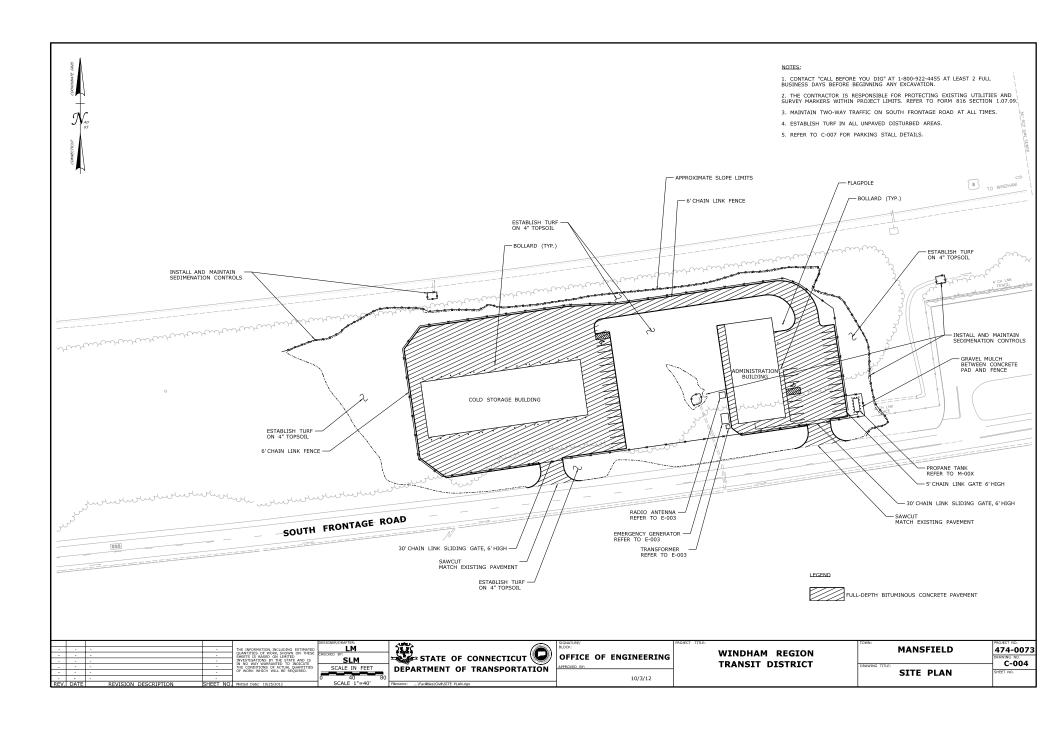

BUILDING SF 14,626

SK- 02.27 COLD STORAGE FLOOR PLAN

SCALE: 1/8" = 1'-0"

| 1         |                                | THE INFORMATION, INCLUDING ESTIMATED QUANTITIES OF WORK, SHOWN ON THESE SHEETS IS BASED ON LIMITED INVESTIGATIONS BY THE STATE AND IS | DESIGNER/DRAFTER:  MDS  CHECKED BY:  MJS | STATE OF CONNECTICUT                     | SIGNATURE/<br>BLOCK:  OFFICE OF ENGINEERING | WINDHAM REGIONAL TRANSIT | TOWN: WRTD              | PROJECT NO.  474-0073  DRAWING NO. |
|-----------|--------------------------------|---------------------------------------------------------------------------------------------------------------------------------------|------------------------------------------|------------------------------------------|---------------------------------------------|--------------------------|-------------------------|------------------------------------|
|           |                                | IN NO WAY WARRANTED TO INDICATE THE CONDITIONS OF ACTUAL QUANTITIES OF WORK WHICH WILL BE REQUIRED.                                   |                                          | DEPARTMENT OF TRANSPORTATION             | APPROVED BY: DATE:                          | DISTRICT (WRTD)          | DRAWING TITLE:  SK PLAN | SHEET NO.                          |
|           |                                |                                                                                                                                       | SCALE AS NOTED                           |                                          | THEODORE H. NEZAMES, P.E.                   |                          | JK I LAN                | TBD                                |
| REV. DATE | REVISION DESCRIPTION SHEET NO. | Plotted Date: 03.28.12                                                                                                                |                                          | Filename:\Arch\ArchSchematicDesign-2.dgn | , , , , , , , , , , , , , , , , , , ,       |                          |                         | 100                                |