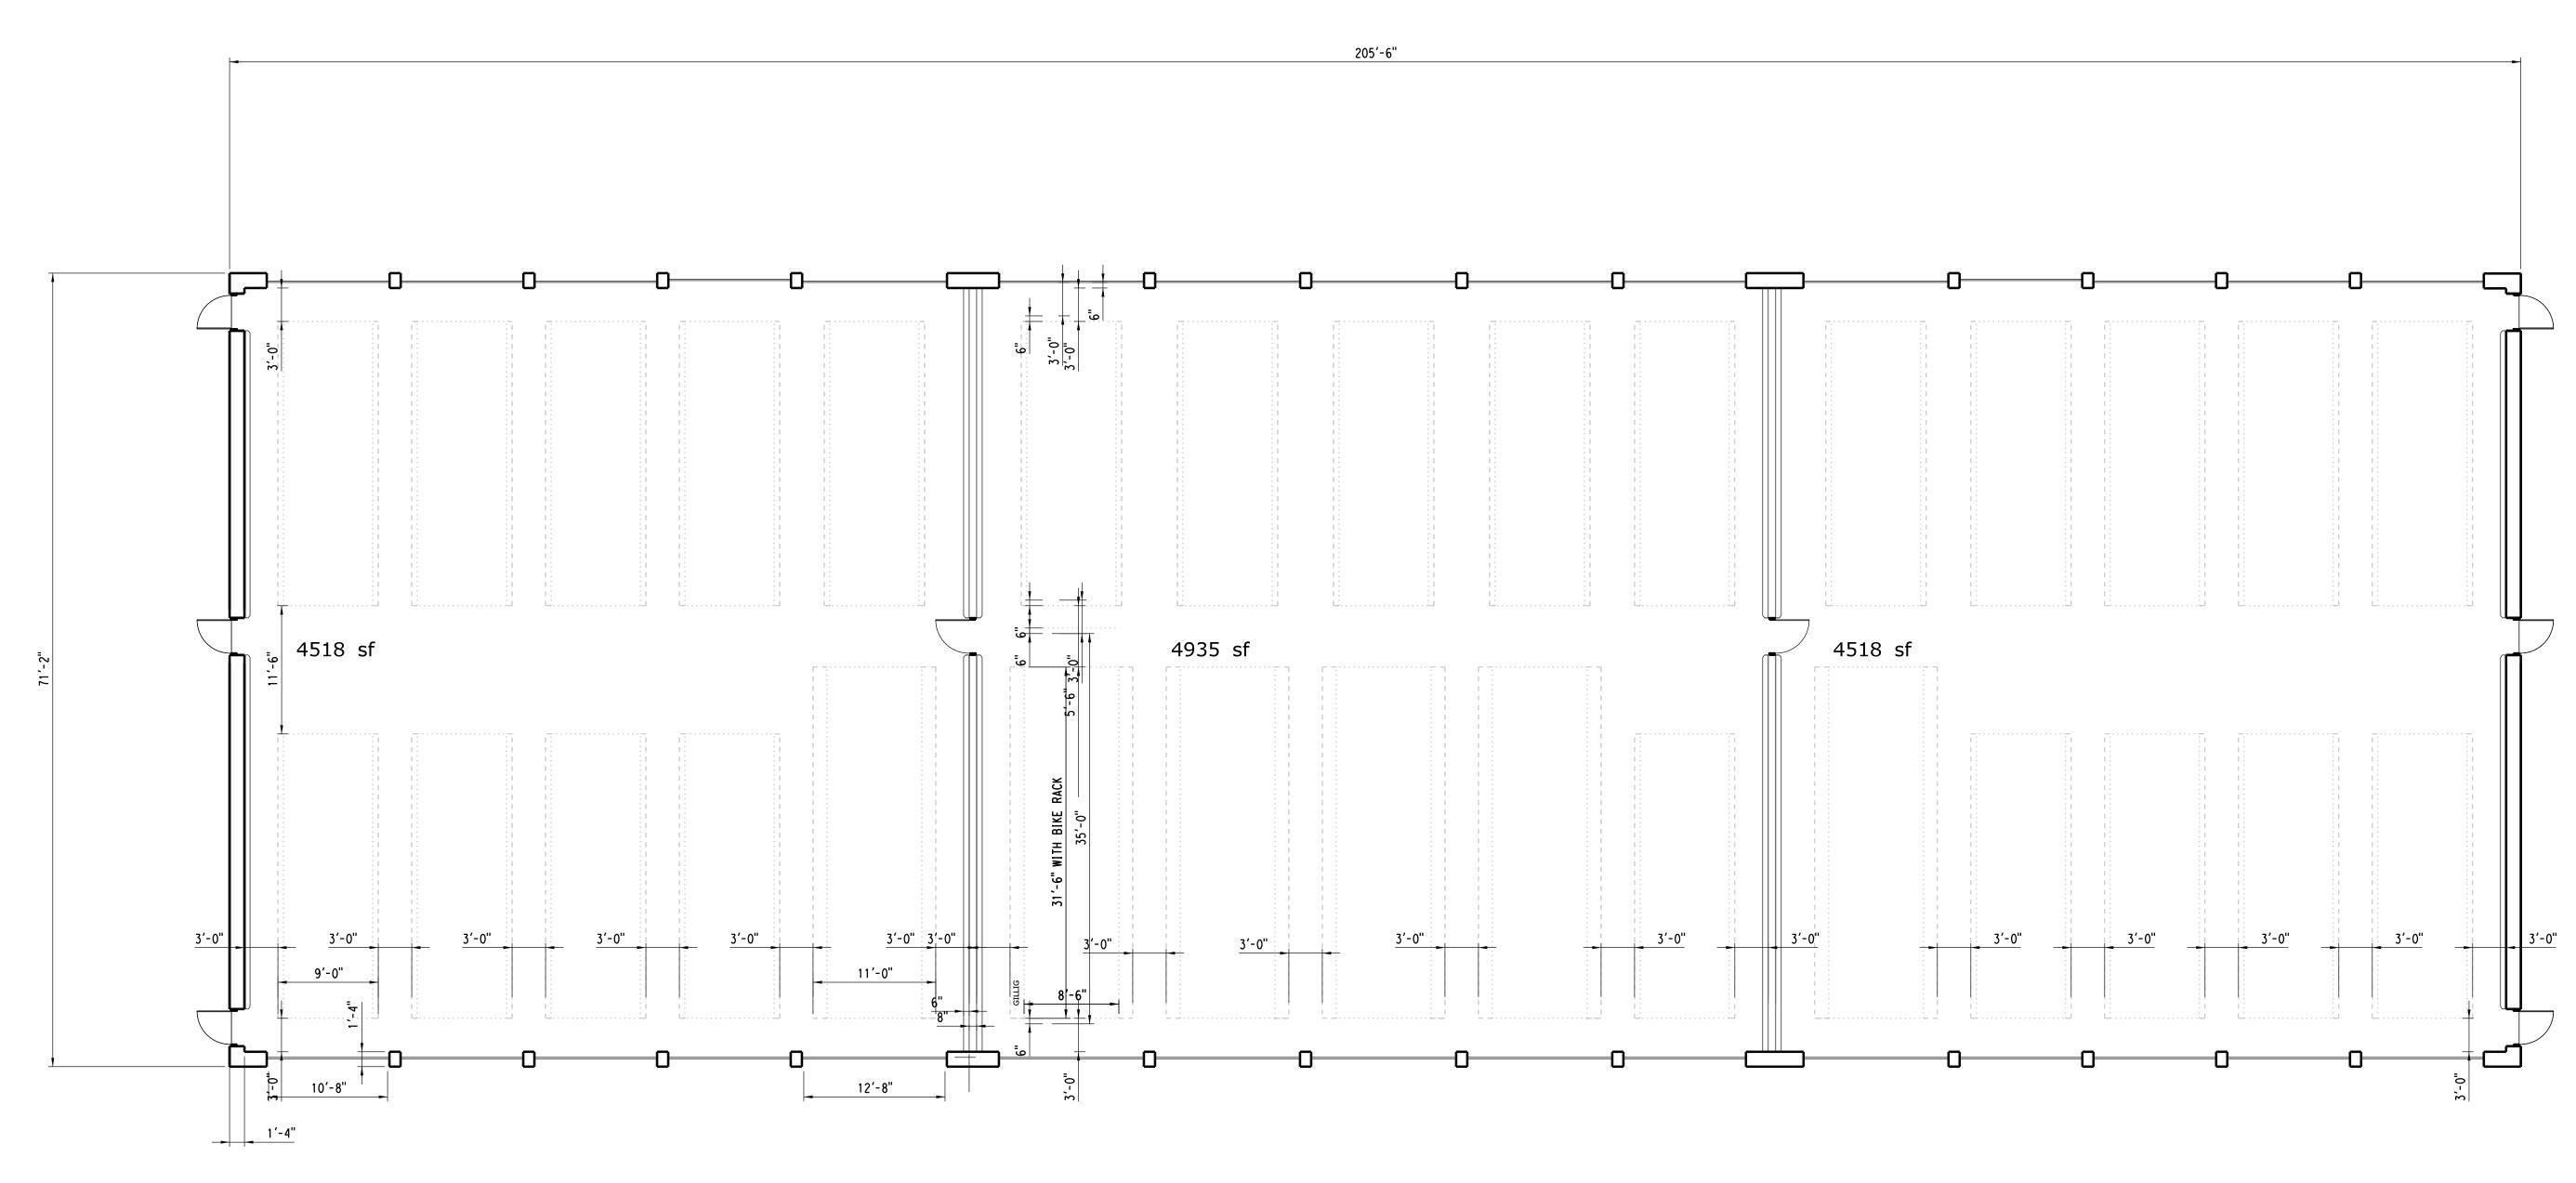

BUILDING SF 14,626

SK- 02.27 COLD STORAGE FLOOR PLAN

SCALE: 1/8" = 1'-0"

| 1         |                                | THE INFORMATION, INCLUDING ESTIMATED QUANTITIES OF WORK, SHOWN ON THESE SHEETS IS BASED ON LIMITED INVESTIGATIONS BY THE STATE AND IS | DESIGNER/DRAFTER:  MDS  CHECKED BY:  MJS | STATE OF CONNECTICUT                     | SIGNATURE/<br>BLOCK:  OFFICE OF ENGINEERING | WINDHAM REGIONAL TRANSIT | TOWN: WRTD              | PROJECT NO.  474-0073  DRAWING NO. |
|-----------|--------------------------------|---------------------------------------------------------------------------------------------------------------------------------------|------------------------------------------|------------------------------------------|---------------------------------------------|--------------------------|-------------------------|------------------------------------|
|           |                                | IN NO WAY WARRANTED TO INDICATE THE CONDITIONS OF ACTUAL QUANTITIES OF WORK WHICH WILL BE REQUIRED.                                   |                                          | DEPARTMENT OF TRANSPORTATION             | APPROVED BY: DATE:                          | DISTRICT (WRTD)          | DRAWING TITLE:  SK PLAN | SHEET NO.                          |
|           |                                |                                                                                                                                       | SCALE AS NOTED                           |                                          | THEODORE H. NEZAMES, P.E.                   |                          | JK I LAN                | TBD                                |
| REV. DATE | REVISION DESCRIPTION SHEET NO. | Plotted Date: 03.28.12                                                                                                                |                                          | Filename:\Arch\ArchSchematicDesign-2.dgn | , , , , , , , , , , , , , , , , , , ,       |                          |                         | 100                                |