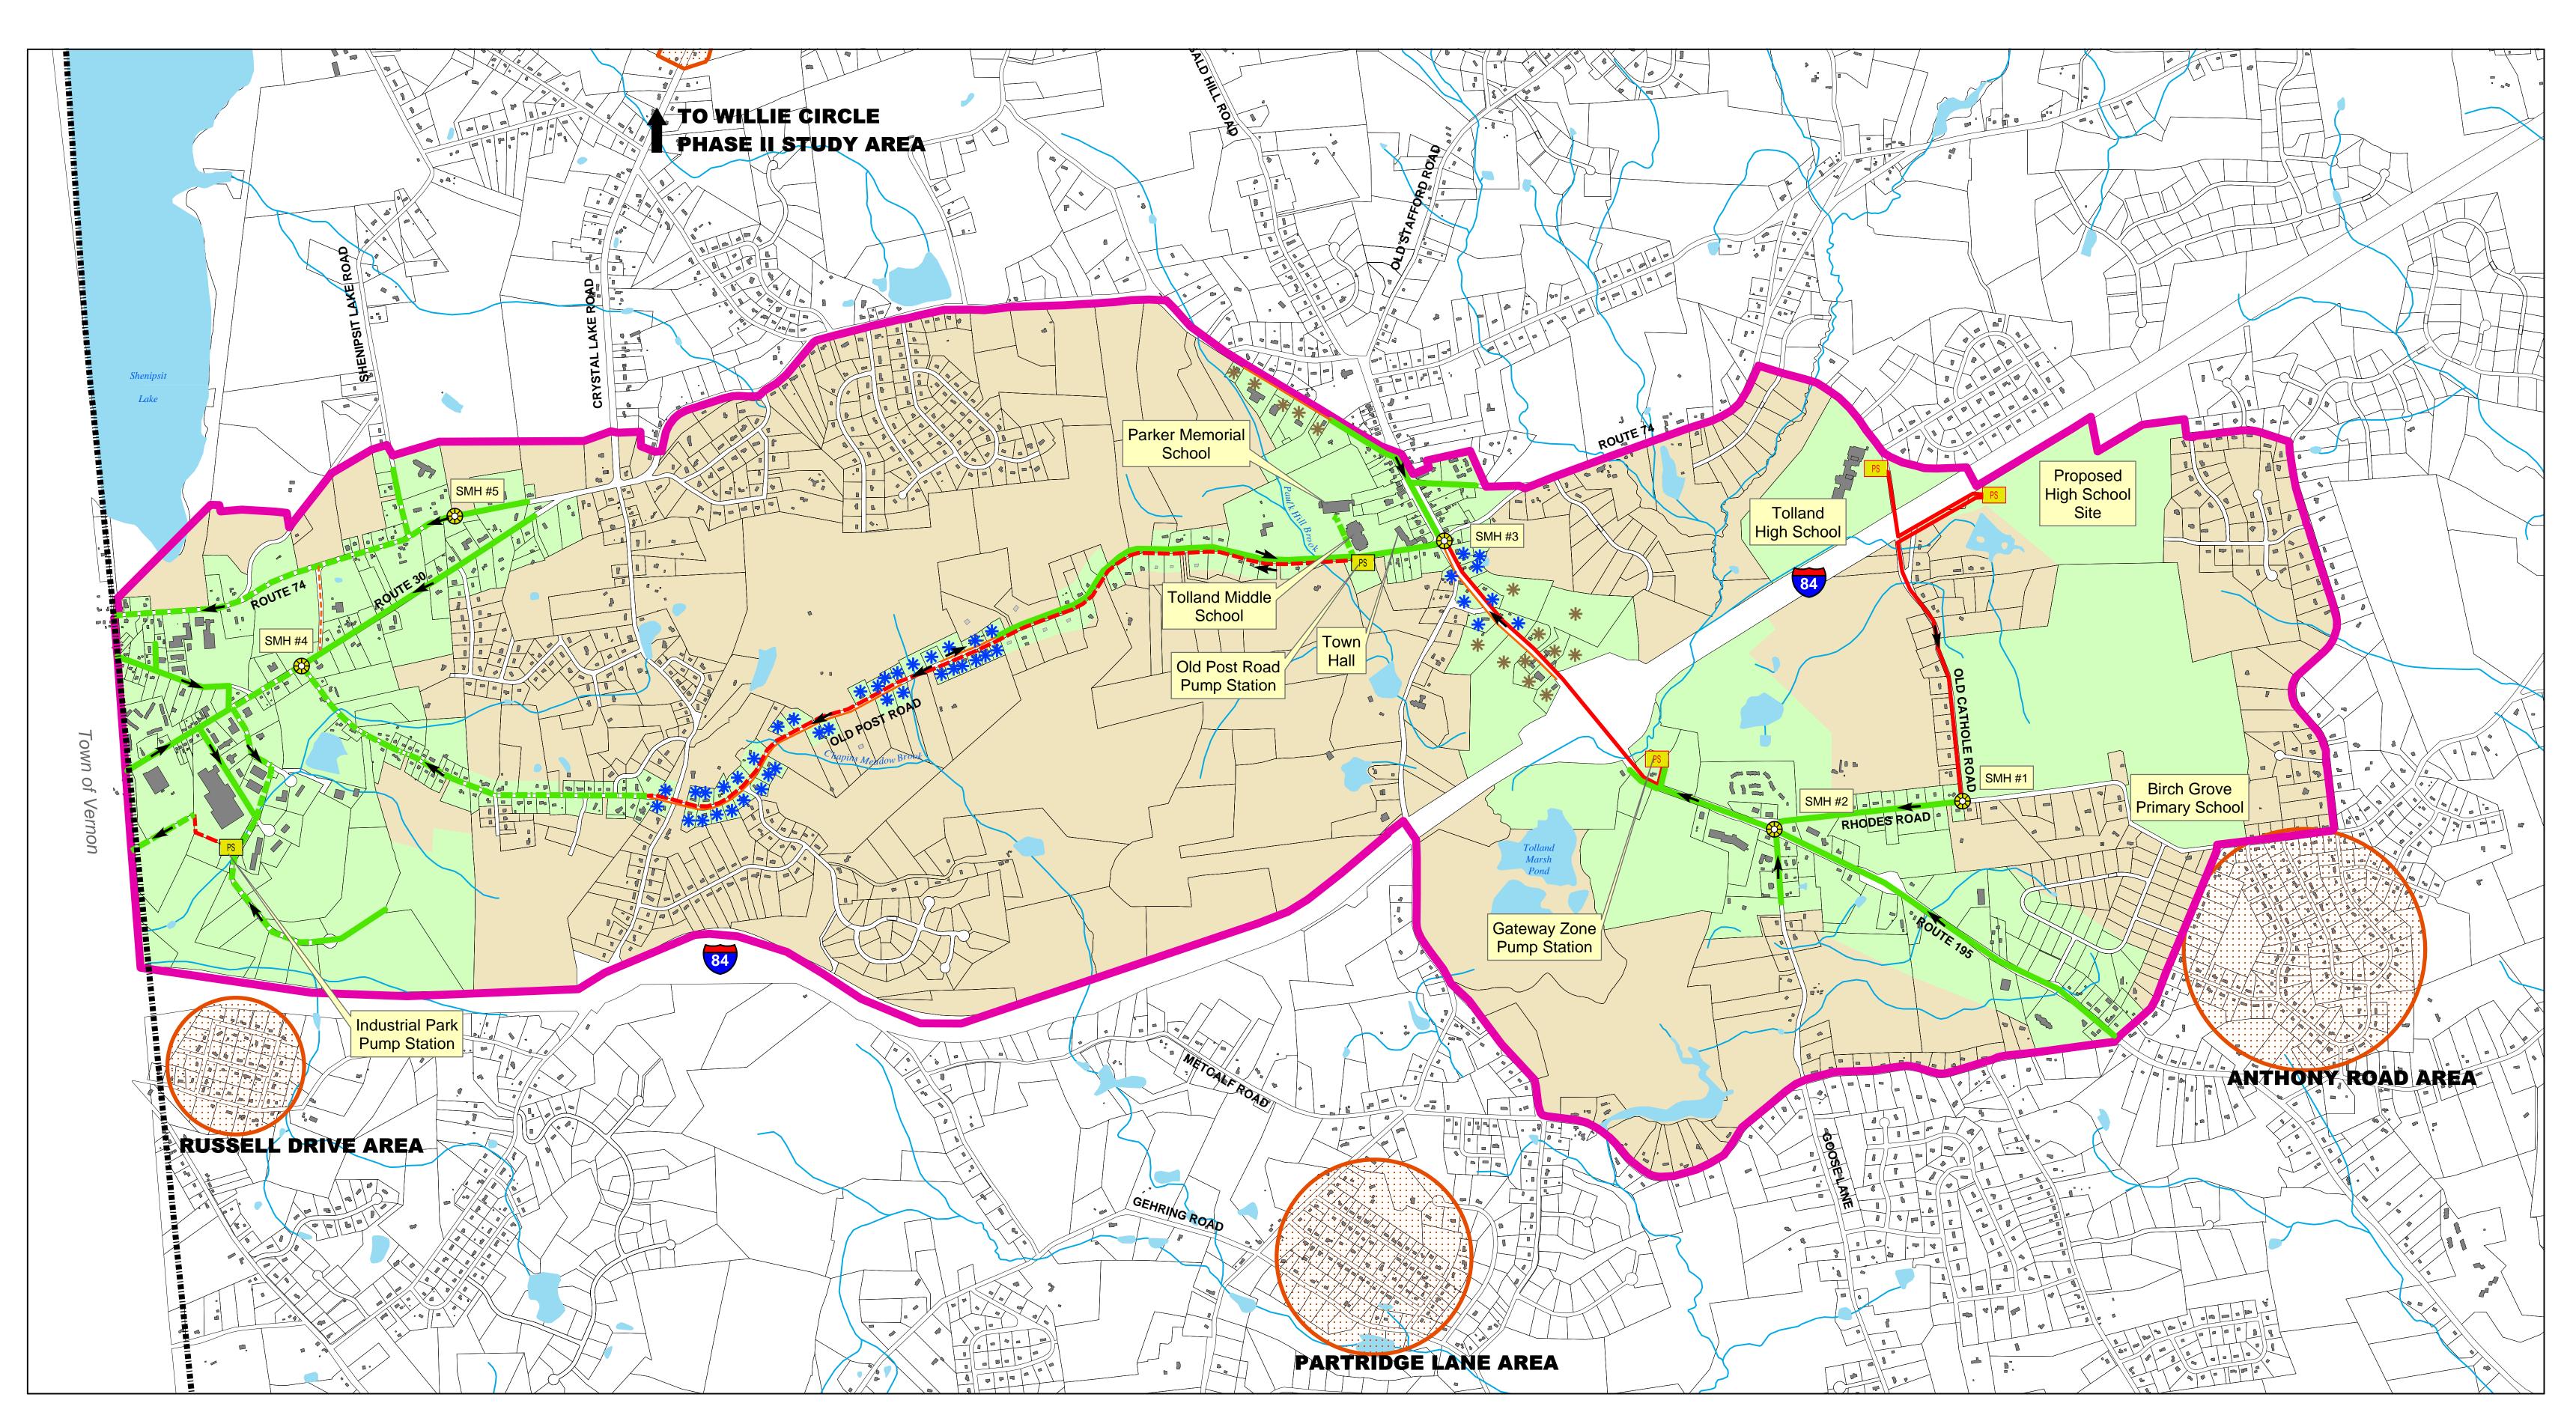

| Parcel                                |              | Town Boundary                                  | Pump | Stations | Existi |
|---------------------------------------|--------------|------------------------------------------------|------|----------|--------|
| Water                                 |              | Phase 1 Planning Area                          | PS   | Existing |        |
| Stream                                |              | Phase 2 Target Study Area                      | PS   | Proposed |        |
| Buildings                             |              | Grinder Pumps                                  |      | Propo    |        |
| Field Location                        |              | Recommended Sewer Service District             | *    | Simplex  |        |
| Approximate Location                  |              | Non-Sewered Area (On-Site Wastewater Disposal) | *    | Duplex   |        |
| J:\DWG\P2002\507\A20\GIS\MXD\ES-1.MXD | $\bigotimes$ | Significant Sewer Manhole                      |      |          |        |

## sting Sewer Pipes

- Gravity
- Force Main
- -- Low Pressure
- posed Sewer Pipes
- Gravity
- Force Main
- Low Pressure

TOWN OF TOLLAND WATER POLLUTION CONTROL AUTHORITY WASTEWATER FACILITIES PLAN

ES-1 RECOMMENDED WASTEWATER MANAGEMENT PLAN

MAY 2004