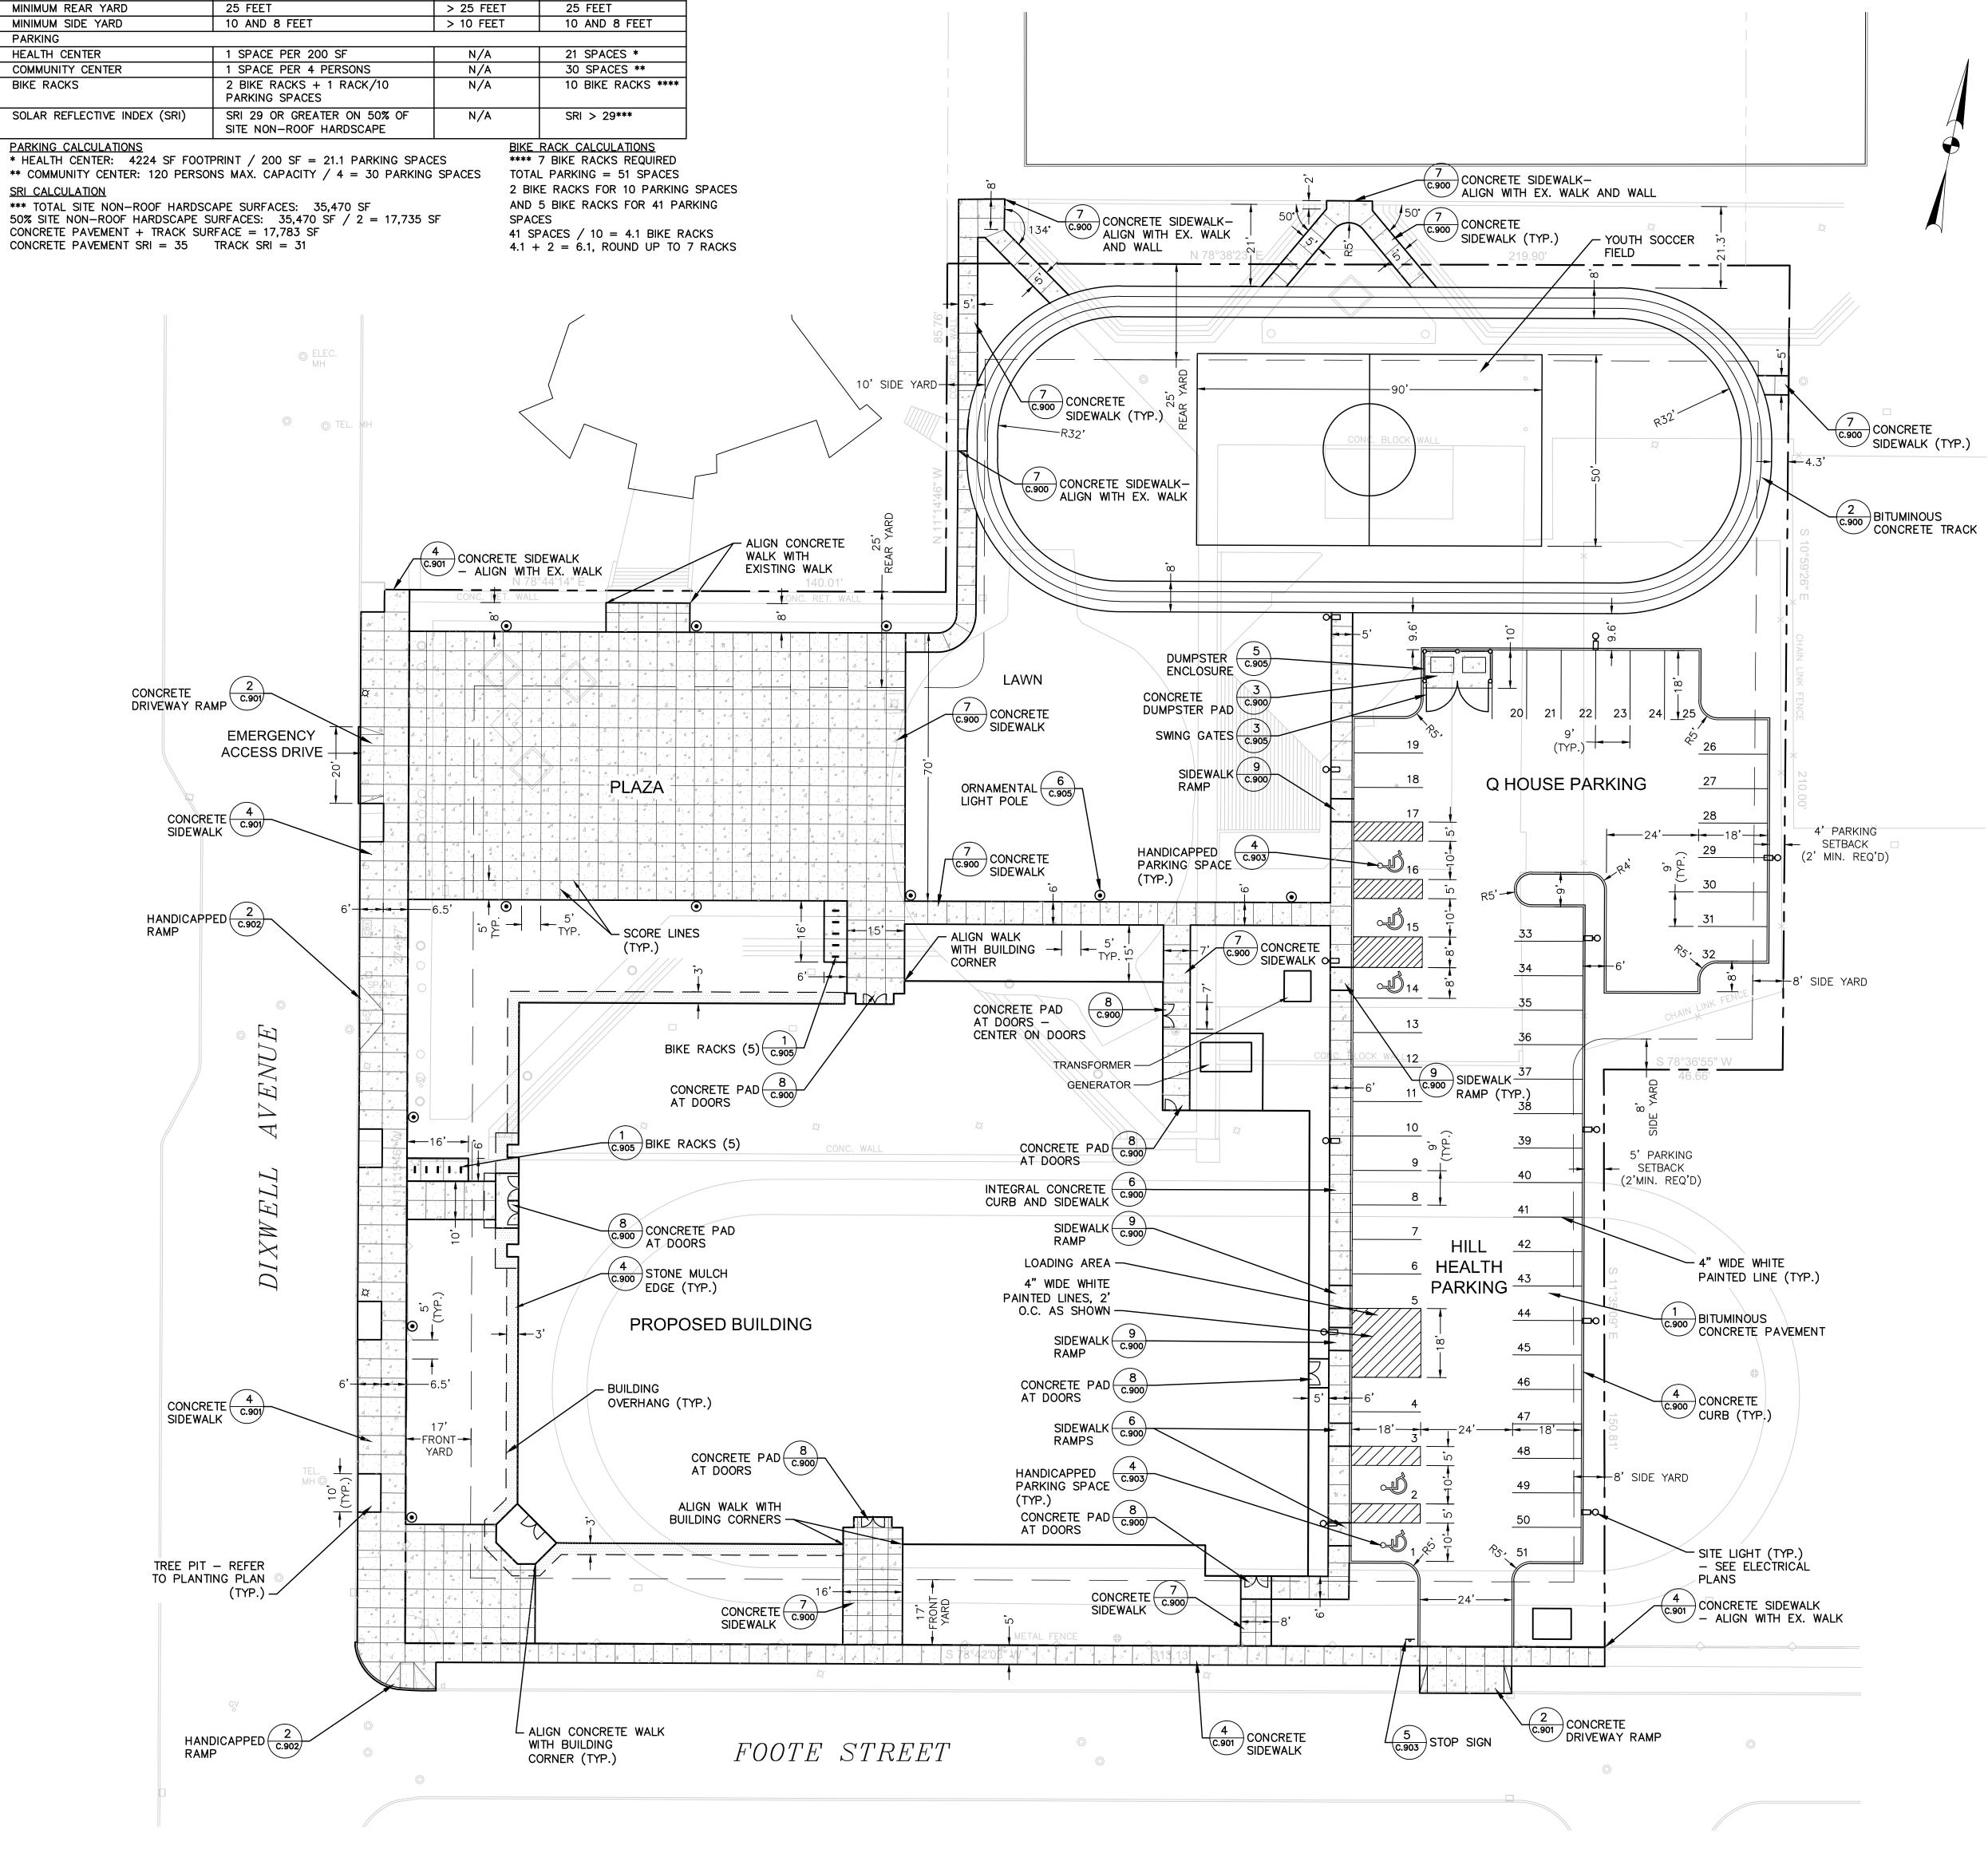

#### ZONE DATA CHART ZONE: RM-2 HIGH-MIDDLE DENSITY

| ZUNE: RM-Z HIGH-MIDDLE DENSIT |                                                        |            |                    |
|-------------------------------|--------------------------------------------------------|------------|--------------------|
|                               | REQUIRED                                               | EXISTING   | PROPOSED           |
| MINIMUM LOT AREA              | 5,400 SF                                               | 110,600 SF | SAME               |
| MINIMUM AVERAGE LOT WIDTH     | 50 FEET                                                | > 50 FEET  | SAME               |
| MINIMUM LOT AREA PER DWELLING | 2,000 SF/UNIT                                          | N/A        | N/A                |
| MAXIMUM BUILDING COVERAGE     | 30%                                                    | 10.5%      | 27%                |
| MAXIMUM BUILDING HEIGHT       | 45 FEET (AVERAGE) OR 4 STORIES                         | < 45 FEET  | SAME               |
| MINIMUM FRONT YARD            | 17 FEET                                                | > 17 FEET  | 17 FEET            |
| MINIMUM REAR YARD             | 25 FEET                                                | > 25 FEET  | 25 FEET            |
| MINIMUM SIDE YARD             | 10 AND 8 FEET                                          | > 10 FEET  | 10 AND 8 FEET      |
| PARKING                       |                                                        |            |                    |
| HEALTH CENTER                 | 1 SPACE PER 200 SF                                     | N/A        | 21 SPACES *        |
| COMMUNITY CENTER              | 1 SPACE PER 4 PERSONS                                  | N/A        | 30 SPACES **       |
| BIKE RACKS                    | 2 BIKE RACKS + 1 RACK/10<br>PARKING SPACES             | N/A        | 10 BIKE RACKS **** |
| SOLAR REFLECTIVE INDEX (SRI)  | SRI 29 OR GREATER ON 50% OF<br>SITE NON-ROOF HARDSCAPE | N/A        | SRI > 29***        |

\*\* COMMUNITY CENTER: 120 PERSONS MAX. CAPACITY / 4 = 30 PARKING SPACES SRI CALCULATION

\*\*\* TOTAL SITE NON-ROOF HARDSCAPE SURFACES: 35,470 SF 50% SITE NON-ROOF HARDSCAPE SURFACES: 35,470 SF / 2 = 17,735 SF CONCRETE PAVEMENT + TRACK SURFACE = 17,783 SF CONCRETE PAVEMENT SRI = 35 TRACK SRI = 31

## 1. TOPSOIL AND SEED ALL DISTURBED AREAS NOT

LAYOUT NOTES

- COVERED BY OTHER IMPROVEMENTS. 2. STORAGE AREAS FOR THE CONTRACTOR'S MATERIALS AND EQUIPMENT SHALL BE APPROVED BY THE CITY OF NEW HAVEN.
- 3. CONTRACTOR SHALL STAKE OUT THE LOCATIONS OF PROPOSED IMPROVEMENTS FOR APPROVAL OF THE
- OWNER'S REPRESENTATIVE PRIOR TO INSTALLATION. 4. NEW PAVEMENT AND CURBING SHALL MEET THE LINES AND GRADES OF EXISTING PAVEMENT AND CURBING.
- 5. MATERIALS AND CONSTRUCTION PROCEDURES USED BY THE CONTRACTOR SHALL COMPLY WITH CT DOT FORM 816 AND SUPPLEMENTS AND CITY OF NEW HAVEN REQUIREMENTS.
- 6. THE CONTRACTOR IS RESPONSIBLE FOR OBTAINING ALL PERMITS REQUIRED FROM THE CITY OF NEW HAVEN OR ANY OTHER AGENCIES WHICH HAVE JURISDICTION OVER THE WORK.

### <u>LEGEND</u> EXISTING PROPOSED CURB \_\_\_\_\_ LIGHT POLE ORNAMENTAL LIGHT POLE ۲ ORNAMENTAL FENCE BITUMINOUS CONCRETE PAVEMENT CONCRETE WALK

| KENNETH<br>BOROSON<br>ARCHITECTS<br>315 Peck Street • New Haven, CT<br>p. 203.624.0662 • f. 203.562.1732<br>WWW.KBARCH.COM                                                                                                                                                                                                                                                                                                                                                                                                                                                                                                                                                                                                                    |
|-----------------------------------------------------------------------------------------------------------------------------------------------------------------------------------------------------------------------------------------------------------------------------------------------------------------------------------------------------------------------------------------------------------------------------------------------------------------------------------------------------------------------------------------------------------------------------------------------------------------------------------------------------------------------------------------------------------------------------------------------|
| 2321 Whitney Avenue - Hamden Center II - Hamden CT 06518<br>Ph: 203 239 4200 Fax: 203 234 7376<br>www.teamdtc.com                                                                                                                                                                                                                                                                                                                                                                                                                                                                                                                                                                                                                             |
| Zacared<br>Design Development Planning<br>233 Blatchley Avenue, New Haven, ct 06513<br>(203) 773-0747                                                                                                                                                                                                                                                                                                                                                                                                                                                                                                                                                                                                                                         |
| THIS PRINT IS THE PROPERTY<br>OF KENNETH BOROSON<br>ARCHITECTS. IT IS LOANED<br>WITH THE EXPRESS AGREEMENT<br>THAT THE DRAWING AND THE<br>INFORMATION CONTAINED<br>THEREIN ARE THE PROPERTY OF<br>KENNETH BOROSON<br>ARCHITECTS AND WILL NOT BE<br>REPRODUCED, COPIED OR<br>OTHERWISE DISPOSED OF,<br>DIRECTLY OR INDIRECTLY, AND<br>WILL NOT BE USED IN WHOLE<br>OR IN PART TO ASSIST IN<br>MAKING OR TO REFURNISH ANY<br>INFORMATION FOR MAKING<br>DRAWINGS, PRINTS OR OTHER<br>REPRODUC TIONS THEREOF OR<br>FOR THE MAKING OF<br>APPARATUS OR PARTS THEREOF<br>EXCEPT UPON WRITTEN<br>PERMISSION OF KENNETH<br>BOROSON ARCHITECTS. THE<br>ACCEPTANCE OF THE PRINTS<br>WILL BE CONSTRUED AS AN<br>ACCEPTANCE OF THE<br>FOREGOING AGREEMENT. |
| NO. DATE REVISION                                                                                                                                                                                                                                                                                                                                                                                                                                                                                                                                                                                                                                                                                                                             |
| PROJECT NAME<br>THE DIXWELL COMMUNITY CENTER -                                                                                                                                                                                                                                                                                                                                                                                                                                                                                                                                                                                                                                                                                                |
| Q HOUSE<br>DESIGN DEVELOPMENT                                                                                                                                                                                                                                                                                                                                                                                                                                                                                                                                                                                                                                                                                                                 |
| BUILDING NAME & ADDRESS<br>DIXWELL AVENUE<br>NEW HAVEN, CT                                                                                                                                                                                                                                                                                                                                                                                                                                                                                                                                                                                                                                                                                    |
| PROJECT NUMBER SDE NUMBER 2014.203 N / A                                                                                                                                                                                                                                                                                                                                                                                                                                                                                                                                                                                                                                                                                                      |
| DRAWING TITLE                                                                                                                                                                                                                                                                                                                                                                                                                                                                                                                                                                                                                                                                                                                                 |
|                                                                                                                                                                                                                                                                                                                                                                                                                                                                                                                                                                                                                                                                                                                                               |
| SCALE DRAWN BY                                                                                                                                                                                                                                                                                                                                                                                                                                                                                                                                                                                                                                                                                                                                |
| SCALE         DRAWN BY           1" = 20'         GN           FILENAME         DATE           14204-LY.DWG         SEPTEMBER 1, 2015                                                                                                                                                                                                                                                                                                                                                                                                                                                                                                                                                                                                         |