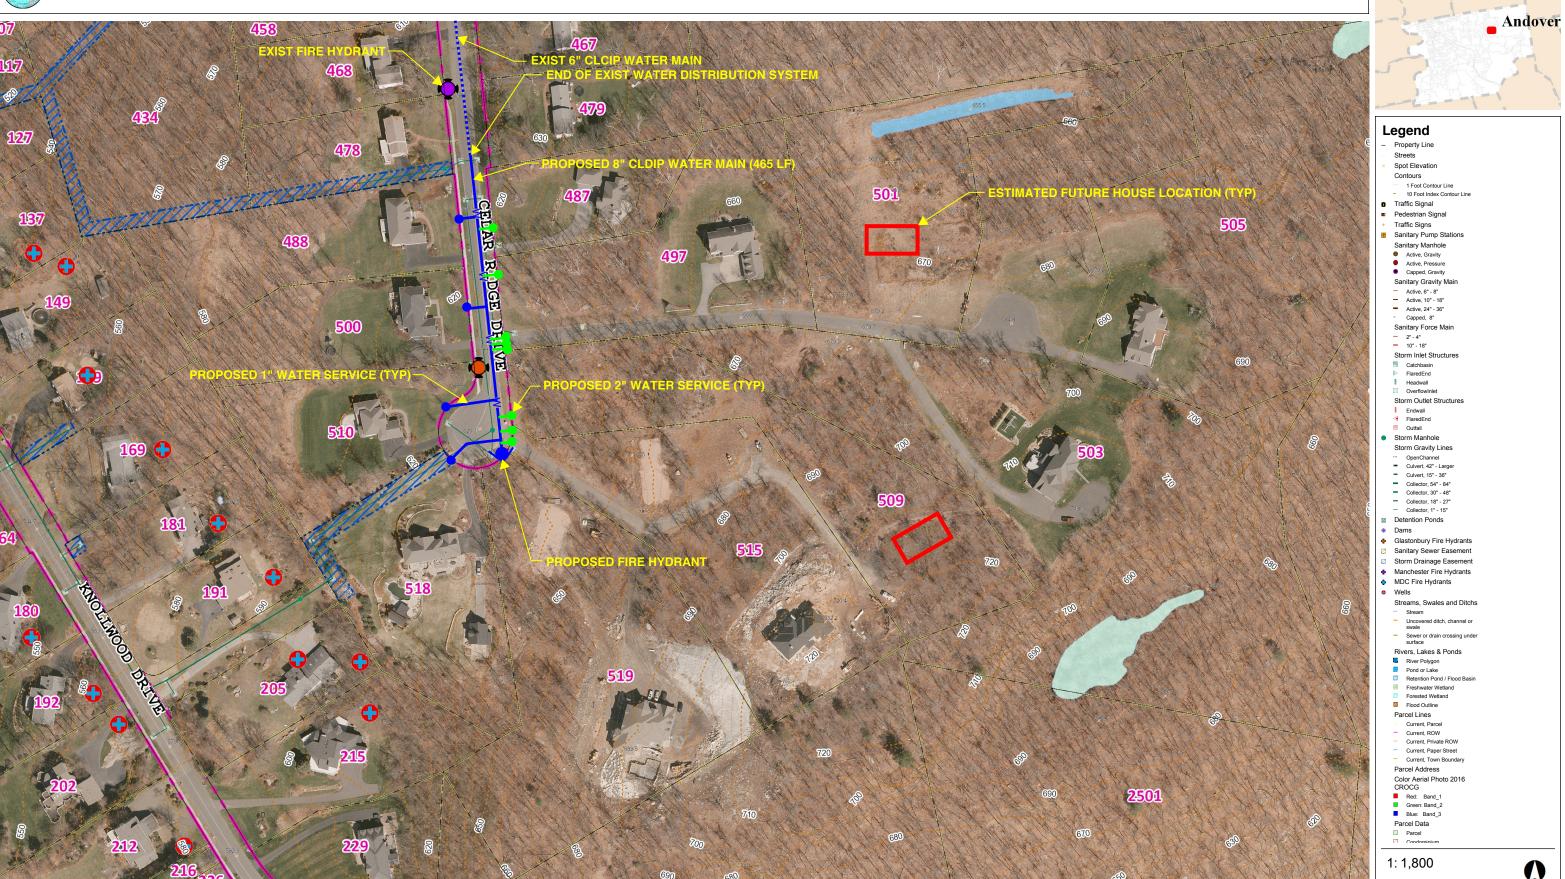

## **Cedar Ridge Dr - Water Main Extension**

NOTE:
1. PLAN PREPARED BY TOWN OF MANCHESTER ENGINEERING DIVISION 10/6/17

2. AERIAL PHOTO IS BASED ON 2016 CRCOG DATA

150

NAD\_1983\_StatePlane\_Connecticut\_FIPS\_0600\_Feet

© Town of Glastonbury

300 Feet

Notes

This map is a user generated static output from an Internet mapping site and

THIS MAP IS NOT TO BE USED FOR NAVIGATION

is for reference only. Data layers that appear on this map may or may not be accurate, current, or otherwise reliable.