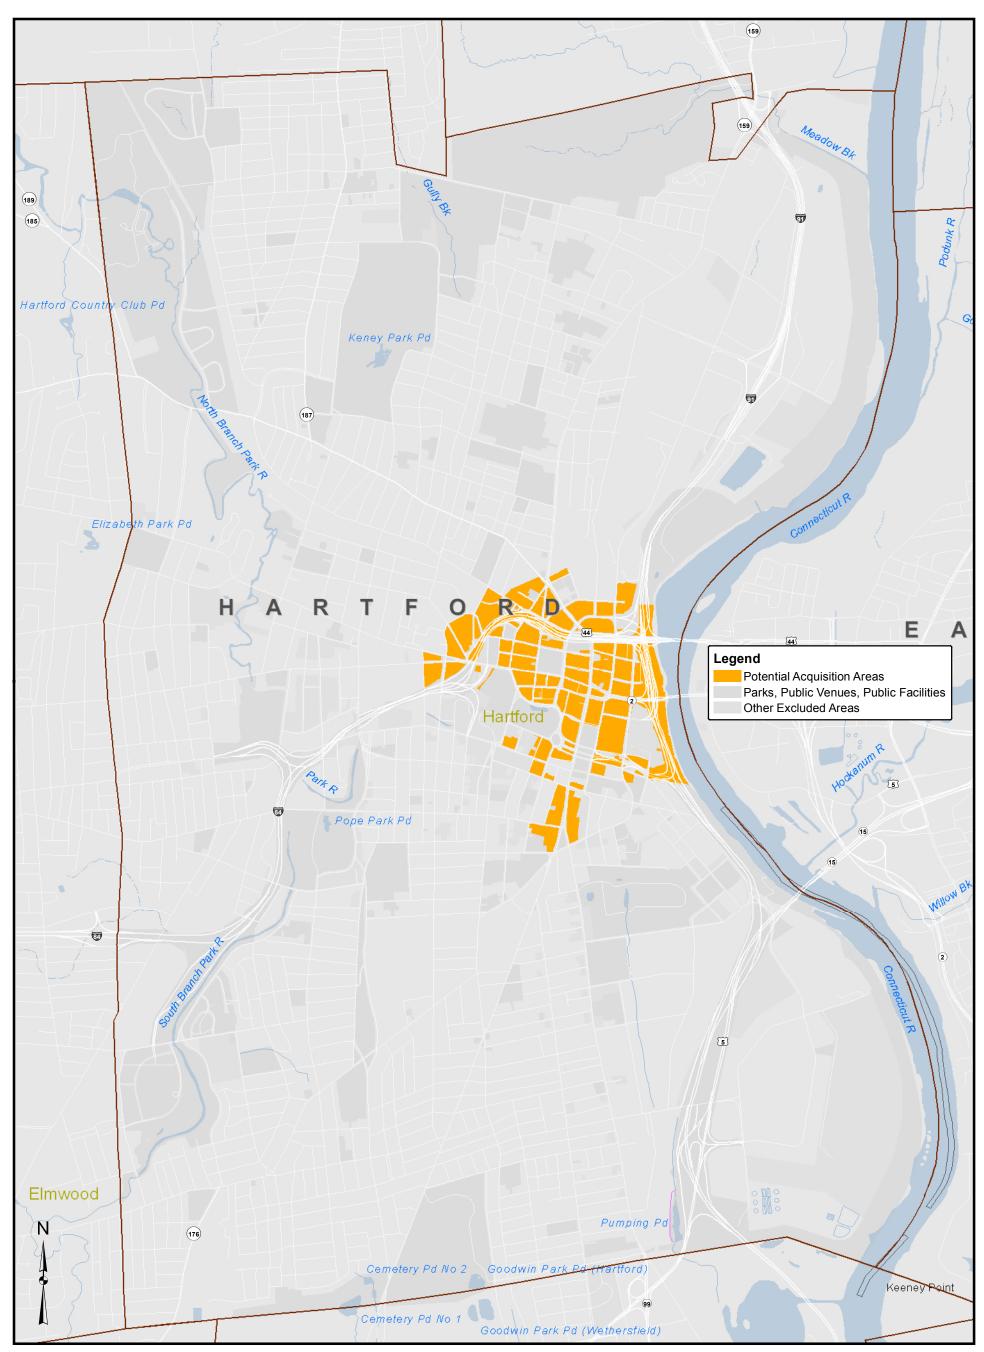

This figure is for planning and graphical purposes only. Site specific property information may be different from what is depicted here, in which case the actual property information governs. The purpose of this figure is to depict locations where the State may consider potential acquisitions for the subject project. These areas (in orange) are business use zones B-1 and B-2 according to the City of Hartford Adopted Zoning Map (2008). See additional figure for detail.