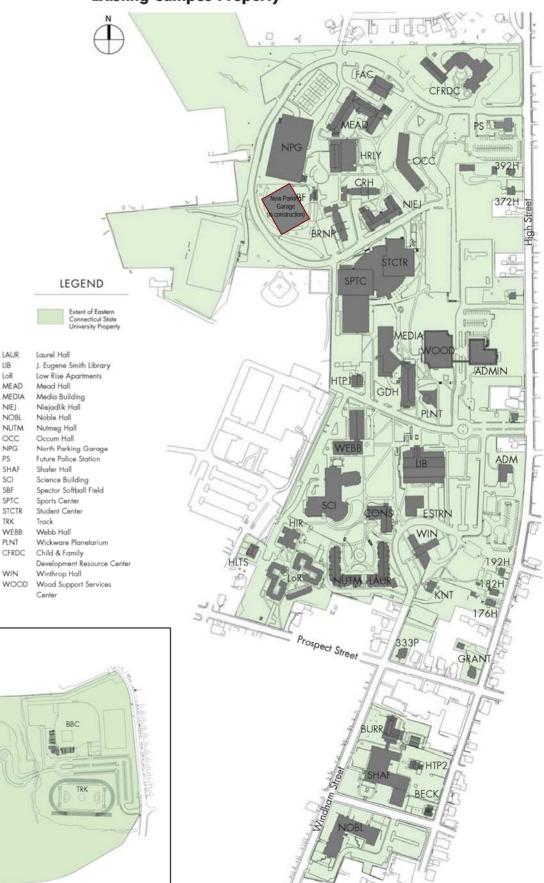

## **Existing Campus Property**

176H

182H

192H

333P

372H

392H

ADM

BBC

BECK

BRNP

BURR

CONS

**ESTRN** 

CRH

FAC

GDH

HLTS

HTP1

HTP2

HIR

HRLY

KNT

176 High Street

182 High Street

192 High Street

372 High Street 392 High Street

ADMIN Administration Building

Baseball Field

Beckert Hall

Burnap Hall

Constitution Hall

Facilities Management and

Crandall Hall

Eastern Hall

Goddard Hall

Health Services

Heating Plant, North

Heating Plant, South

**Mansfield Campus** 

High Rise Apartments

Hurley Hall/Dining Services

Knight House-Interfaith Center

Softball Facility (Opening 2012)

Planning

GRANT Grant House

Burr Hall

333 Prospect Street

Admissions Building

LIB

LoR

PS

SCI

SBF