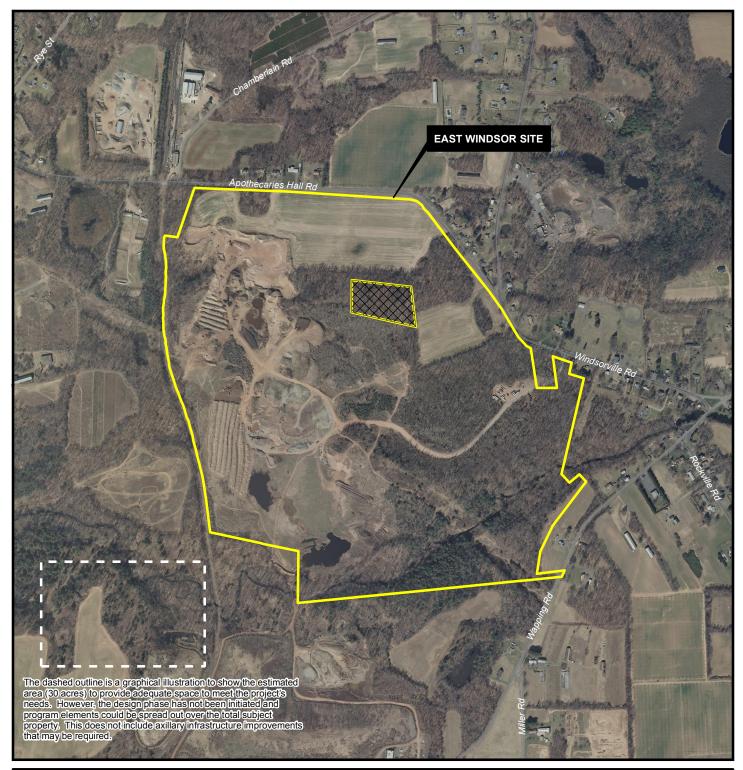

| Suffed<br>Lat Granty<br>Windsor Looks<br>Windsor<br>Windsor | Enfed<br>East Windsor<br>South Windsor | Somers<br>Ellington<br>Vernon | Legend<br>Subject Site<br>Parcel Not Part of the Site<br>Printed in color. Prepared by: JSB<br>Date: 5/1/2015<br>State Plane Coordinate System of 1983, Zene 3526<br>Lambert Conformal Conic Projection<br>North American Datum of 1983<br>Data Sources: DEEP, DESPP (TeleAtlas) | N | Department of<br>Emergency Services and Public Protection<br>Division of State Police<br>Firearms Training Facility<br>Relocation Project<br>DCS Project No. BI-N-323 |
|-------------------------------------------------------------|----------------------------------------|-------------------------------|----------------------------------------------------------------------------------------------------------------------------------------------------------------------------------------------------------------------------------------------------------------------------------|---|-----------------------------------------------------------------------------------------------------------------------------------------------------------------------|
| For planning purposes only.                                 |                                        |                               |                                                                                                                                                                                                                                                                                  |   | TITLE                                                                                                                                                                 |
| 0 0.125 0.25 0.5<br>Miles                                   |                                        |                               |                                                                                                                                                                                                                                                                                  |   | EAST WINDSOR SITE                                                                                                                                                     |