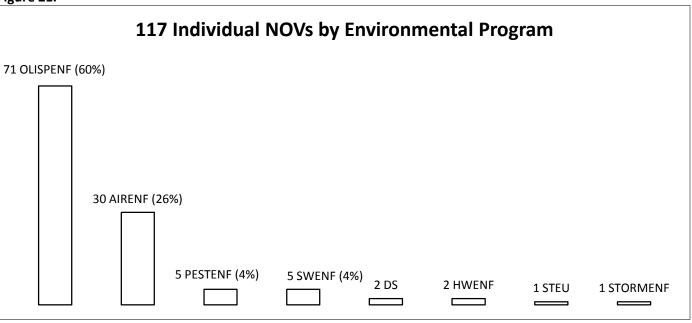

ransportation (4% of Business Entities)



Figure 9. Commercial/Services (11% of Business Entities)



Figure 10. Construction (7% of Business Entities)



Figure 11. Energy/Resources (6% of Business Entities)



Figure 12. Exterminators (2% of Business Entities)



Figure 13. Gas Stations/Marts (23% of Business Entities)



Figure 14. Landscaping/Forestry/Agriculture (7% of Business Entities)



Figure 15. Manufacturers (15% of Business Entities)



Figure 16. Marine-Related (2% of Business Entities)



Figure 17. Mining (< 1% of Business Entities)



Figure 18. Recreation (2% of Business Entities)



Figure 19. Waste Disposal/Storage (6% of Business Entities)



Figure 20. No Data (2% of Business Entities)



Figures 21—25. Other NOV Recipient Types by Environmental Program

Figure 21.



Figure 22.



| Figure 23.                                    |                 |            |              |              |
|-----------------------------------------------|-----------------|------------|--------------|--------------|
| 12 State Agency NOVs by Environmental Program |                 |            |              |              |
| 8 STEU                                        |                 |            |              |              |
|                                               |                 |            |              |              |
|                                               | 2 AIRENF        |            | 1 HWENF      | 1 PESTENF    |
| Figure 24.                                    |                 |            |              |              |
| 10 Co