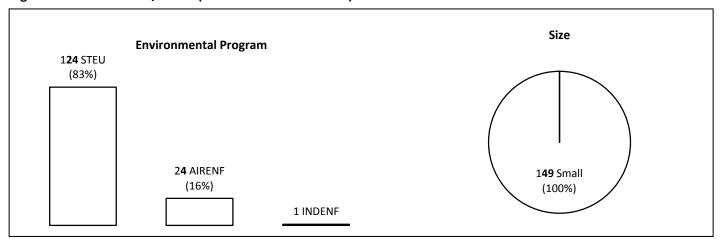

Figure 10. Construction (7% of Business Entities)

Figure 11. Energy/Resources (6% of Business Entities)

Figure 12. Exterminators (2% of Business Entities)

Figure 13. Gas Stations/Marts (23% of Business Entities)