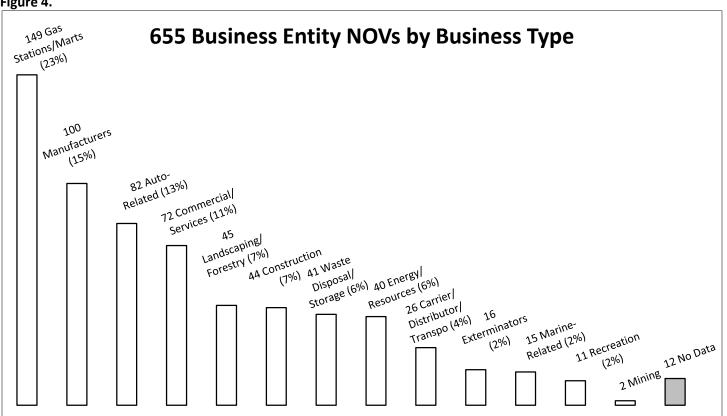

## Figures 7—20: Business Types by Environmental Program and Size

Figure 7. Auto-Related (13% of Business Entities)

Figure 8. Carrier/Distributor/Transportation (4% of Business Entities)

Figure 9. Commercial/Services (11% of Business Entities)

Figure 10. Construction (7% of Business Entities)

Figure 11. Energy/Resources (6% of Business Entities)

Figure 12. Exterminators (2% of Business Entities)

Figure 13. Gas Stations/Marts (23% of Business Entities)

Figure 14. Landscaping/Forestry/Agriculture (7% of Business Entities)

Figure 15. Manufacturers (15% of Business Entities)

Figure 16. Marine-Related (2% of Business Entities)

Figure 17. Mining (< 1% of Business Entities)

Figure 18. Recreation (2% of Business Entities)

Figure 19. Waste Disposal/Storage (6% of Business Entities)

Figure 20. No Data (2% of Business Entities)

Figures 21—25. Other NOV Recipient Types by Environmental Program