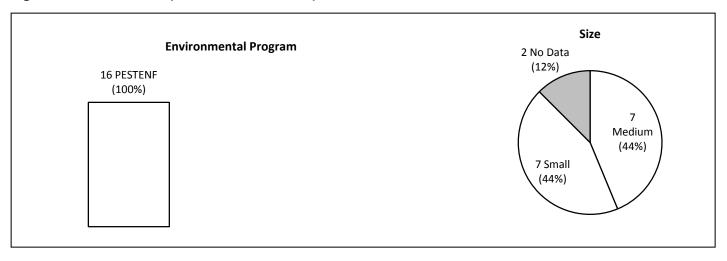

## Figures 7—20: Business Types by Environmental Program and Size

Figure 7. Auto-Related (13% of Business Entities)

Figure 8. Carrier/Distributor/Transportation (4% of Business Entities)

Figure 9. Commercial/Services (11% of Business Entities)