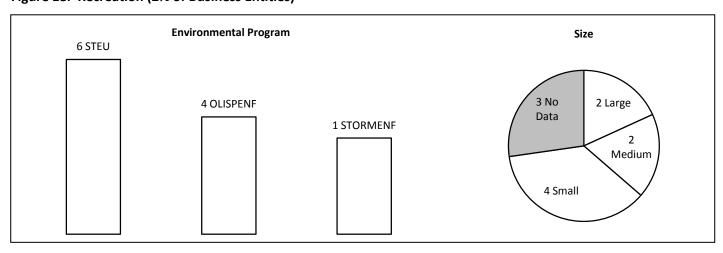

Figure 18. Recreation (2% of Business Entities)

Figure 19. Waste Disposal/Storage (6% of Business Entities)

Figure 20. No Data (2% of Business Entities)

Figures 21—25. Other NOV Recipient Types by Environmental Program