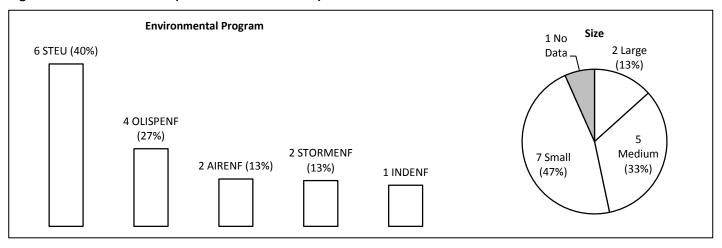

## Figures 7—20: Business Types by Environmental Program and Size

Figure 7. Auto-Related (13% of Business Entities)

Figure 8. Carrier/Distributor/Transportation (4% of Business Entities)

Figure 9. Commercial/Services (11% of Business Entities)