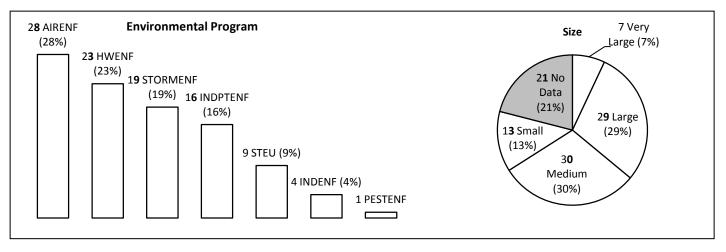

## Figures 7—20: Business Types by Environmental Program and Size

Figure 7. Auto-Related (13% of Business Entities)

Figure 8. Carrier/Distributor/Transportation (4% of Business Entities)

Figure 9. Commercial/Services (11% of Business Entities)