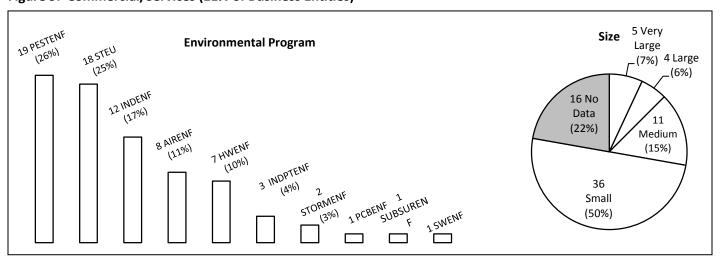

## Figures 7—20: Business Types by Environmental Program and Size

Figure 7. Auto-Related (13% of Business Entities)

Figure 8. Carrier/Distributor/Transportation (4% of Business Entities)

Figure 9. Commercial/Services (11% of Business Entities)