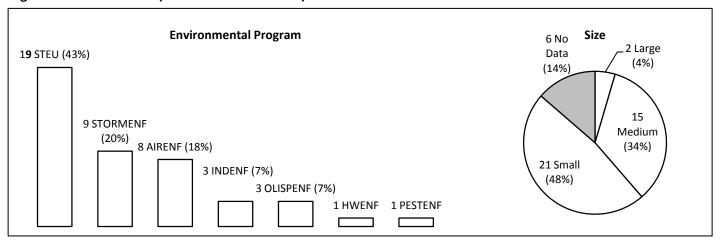

Figure 10. Construction (7% of Business Entities)

Figure 11. Energy/Resources (6% of Business Entities)

Figure 12. Exterminators (2% of Business Entities)

Figure 13. Gas Stations/Marts (23% of Business Entities)