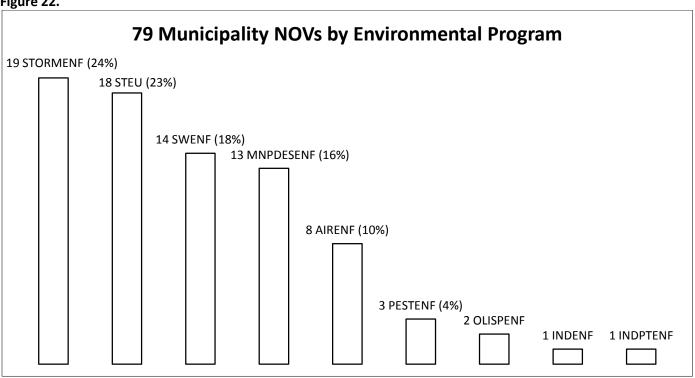

Figure 21.

Figure 22.

| Figure 23.                                    |                 |            |              |              |
|-----------------------------------------------|-----------------|------------|--------------|--------------|
| 12 State Agency NOVs by Environmental Program |                 |            |              |              |
| 8 STEU                                        |                 |            |              |              |
|                                               |                 |            |              |              |
|                                               | 2 AIRENF        |            | 1 HWENF      | 1 PESTENF    |
| Figure 24.                                    |                 |            |              |              |
| 10 Cor                                        | ndo Association | NOVs by Er | nvironmental | Program      |
| 4 AIRENF                                      | 3 OLISPENF      |            |              |              |
|                                               |                 | 1 INDENF   | 1 STORMEN    | F 1 SWENF    |
| Figure 25.                                    |                 |            |              |              |
| 7 Education NOVs by Environmental Program     |                 |            |              |              |
| 2 AIRENF                                      | 2 STEU          | 1 HWENF    | 1 MNPDESEN   | IF 1 PESTENF |