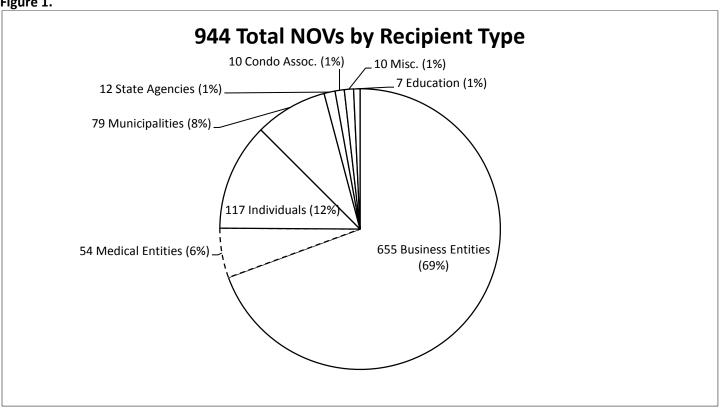

Figure 3.



Environmental Program: 53 out of the 54 Medical Entity NOVs were Radiation Enforcement (RADENF). 1 (Norwalk Hospital Association) was issued a Storage Tank Enforcement (STEU).

Size: 50 out of the 54 Medical Entity NOVs were Small in size catergory. 1 (Norwalk Hospital Association) was Very Large and 1 (Coastal Orthopedics, P.C.) was Medium, 2 are no data.

Figure 4.



Figure 5.







## Figures 7—20: Business Types by Environmental Program and Size

Figure 7. Auto-Related (13% of Business Entities)



Figure 8. Carrier/Distributor/Transportation (4% of Business Entities)



Figure 9. Commercial/Services (11% of Business Entities)



Figure 10. Construction (7% of Business Entities)



Figure 11. Energy/Resources (6% of Business Entities)



Figure 12. Exterminators (2