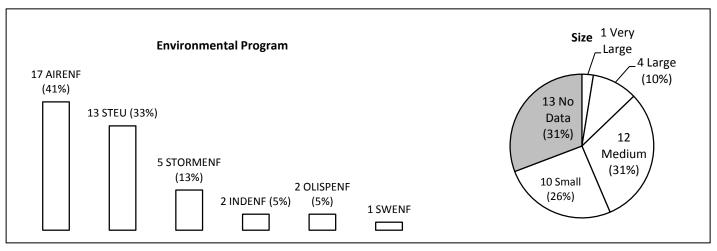

## Figures 7—20: Business Types by Environmental Program and Size

Figure 7. Auto-Related (13% of Business Entities)

Figure 8. Carrier/Distributor/Transportation (4% of Business Entities)

Figure 9. Commercial/Services (11% of Business Entities)