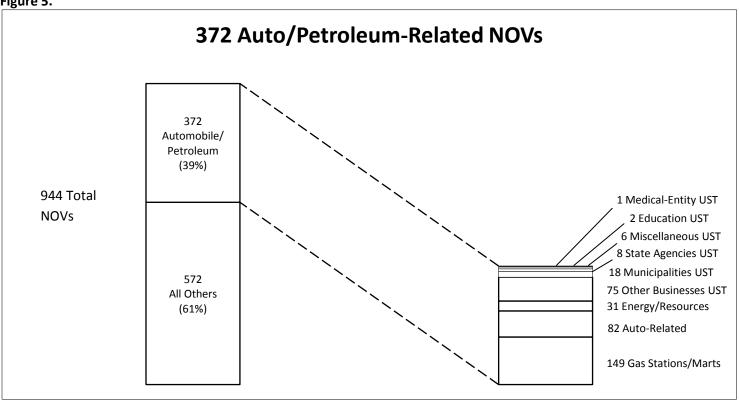

Figure 3.



Environmental Program: 53 out of the 54 Medical Entity NOVs were Radiation Enforcement (RADENF). 1 (Norwalk Hospital Association) was issued a Storage Tank Enforcement (STEU).

Size: 50 out of the 54 Medical Entity NOVs were Small in size catergory. 1 (Norwalk Hospital Association) was Very Large and 1 (Coastal Orthopedics, P.C.) was Medium, 2 are no data.

Figure 4.



Figure 5.







## Figures 7—20: Business Types by Environmental Program and Size

Figure 7. Auto-Related (13% of Business Entities)



Figure 8. Carrier/Distributor/Transportation (4% of Business Entities)



Figure 9. Commercial/Services (11% of Business Entities)



Figure 10. Construction (7% of Business Entities)



Figure 11. Energy/Resources (6% of Business Entities)



Figure 12. Exterminators (2% of Business Entities)



Figure 13. Gas Stations/Marts (23% of Business Entities)



Figure 14. Landscaping/Forestry/Agriculture (7% of Business Entities)



Figure 15. Manufacturers (15% of Business Entities)



Figure 16. Marine-Related (2% of Business Entities)



Figure 17. Mining (< 1% of Business Entities)



Figure 18. Recreation (2% of Business Entities)



Figure 19. Waste Disposal/Storage