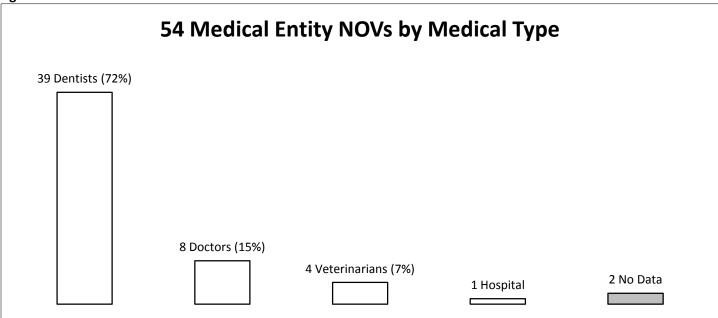

Figure 3.

Environmental Program: 53 out of the 54 Medical Entity NOVs were Radiation Enforcement (RADENF). 1 (Norwalk Hospital Association) was issued a Storage Tank Enforcement (STEU).

Size: 50 out of the 54 Medical Entity NOVs were Small in size catergory. 1 (Norwalk Hospital Association) was Very Large and 1 (Coastal Orthopedics, P.C.) was Medium, 2 are no data.