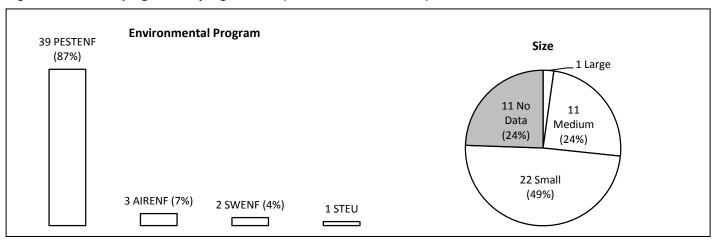

Figure 10. Construction (7% of Business Entities)

Figure 11. Energy/Resources (6% of Business Entities)

Figure 12. Exterminators (2% of Business Entities)

Figure 13. Gas Stations/Marts (23% of Business Entities)