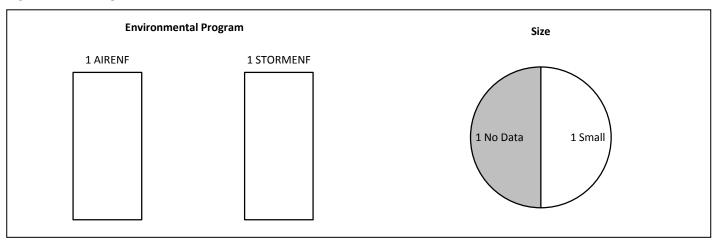

Figure 18. Recreation (2% of Business Entities)

Figure 19. Waste Disposal/Storage (6% of Business Entities)

Figure 20. No Data (2% of Business Entities)

Figures 21—25. Other NOV Recipient Types by Environmental Program