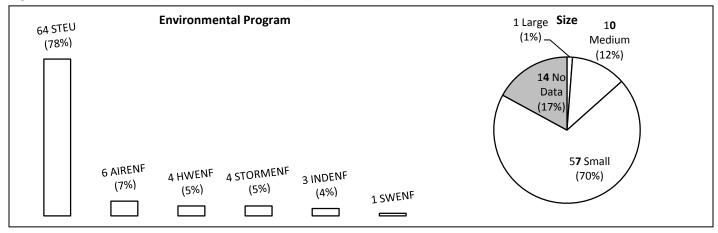

## Figures 7—20: Business Types by Environmental Program and Size

Figure 7. Auto-Related (13% of Business Entities)

Figure 8. Carrier/Distributor/Transportation (4% of Business Entities)

Figure 9. Commercial/Services (11% of Business Entities)