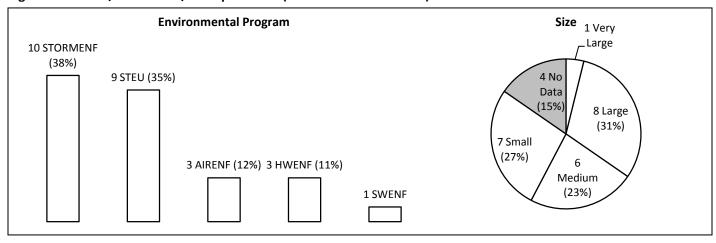

Figure 10. Construction (7% of Business Entities)

Figure 11. Energy/Resources (6% of Business Entities)

Figure 12. Exterminators (2% of Business Entities)

Figure 13. Gas Stations/Marts (23% of Business Entities)