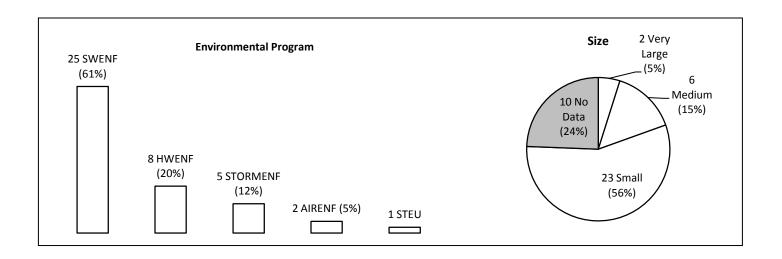

Figure 3.

Environmental Program: 53 out of the 54 Medical Entity NOVs were Radiation Enforcement (RADENF). 1 (Norwalk Hospital Association) was issued a Storage Tank Enforcement (STEU).

Size: 50 out of the 54 Medical Entity NOVs were Small in size catergory. 1 (Norwalk Hospital Association) was Very Large and 1 (Coastal Orthopedics, P.C.) was Medium, 2 are no data.