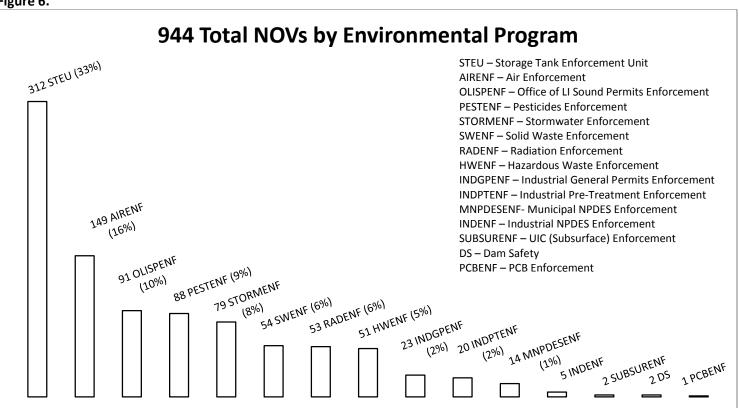

Figure 3.



Environmental Program: 53 out of the 54 Medical Entity NOVs were Radiation Enforcement (RADENF). 1 (Norwalk Hospital Association) was issued a Storage Tank Enforcement (STEU).

Size: 50 out of the 54 Medical Entity NOVs were Small in size catergory. 1 (Norwalk Hospital Association) was Very Large and 1 (Coastal Orthopedics, P.C.) was Medium, 2 are no data.

Figure 4.



Figure 5.







## Figures 7—20: Business Types by Environmental Program and Size

Figure 7. Auto-Related (13% of Business Entities)



Figure 8. Carrier/Distributor/Transportation (4% of Business Entities)



Figure 9. Commercial/Services (11% of Business Entities)



Figure 10. Construction (7% of Business Entities)



Figure 11. Energy/Resources (6% of Business Entities)



Figure 12. Exterminators (2% of Business Entities)



Figure 13. Gas Stations/Marts (23% of Business Entities)



Figure 14. Landscaping/Forestry/Agriculture (7% of Business Entities)



Figure 15. Manufacturers (15% of Business Entities)



Figure 16. Marine-Related (2% of Business Entities)



Figure 17. Mining (< 1% of Business Entities)



Figure 18. Recreation (2% of Business Entities)



Figure 19. Waste Disposal/Storage (6%