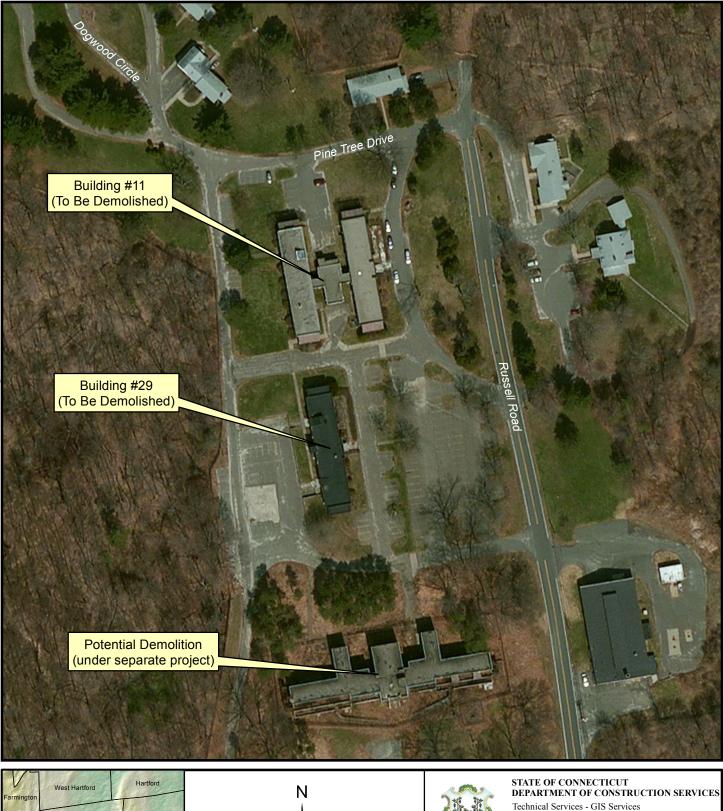

| armington   | Wethersfield |                                                                                                                                                                                  | DEPARTMENT OF CONSTRUCTION SERVICES<br>Technical Services - GIS Services<br>165 Capitol Avenue<br>Hartford, Connecticut 06106<br>Printed in color. Prepared by: JSB<br>Date: 09-16-11 |
|-------------|--------------|----------------------------------------------------------------------------------------------------------------------------------------------------------------------------------|---------------------------------------------------------------------------------------------------------------------------------------------------------------------------------------|
| New Britain | ton          | 0 25 50 100 150 200<br>Feet                                                                                                                                                      | PROPERTY/PROJECT<br>Cedarcrest State Property<br>Russell Road<br>Newington, Connecticut                                                                                               |
| Berlin      | Rocky Hill   | For planning purposes only.<br>State Planc Coordinate System of 1983, Zone 3526<br>Lambert Conformal Comic Projection<br>North American Datum of 1983<br>Data Sources: Bing Maps | Demolition of Buildings<br>#11 and #29                                                                                                                                                |