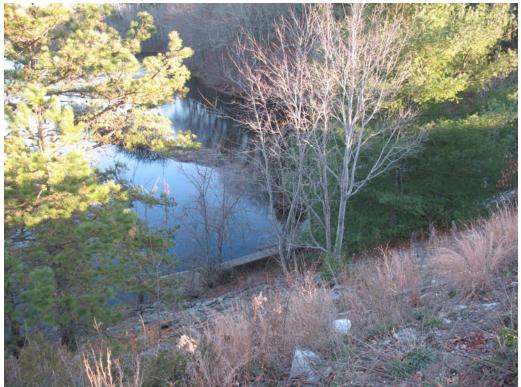

Pipeline Segment 12B: Former Bridge Abutment in Coventry Viewed from Mansfield

Pipeline Segment 14: Outflow Pipe from Cedar Swamp at Route 195

Pipeline Segment 18: Cedar Swamp Brook Culvert beneath Route 44