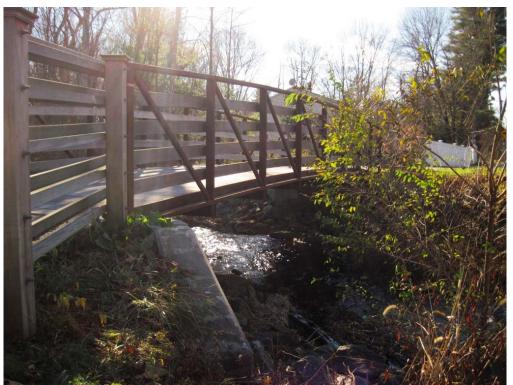

Pipeline Segment 18: Cedar Swamp Brook Pedestrian Bridge

Pipeline Segment 23: Mansfield Hollow Lake Culverts beneath Bassetts Bridge Road

Pipeline Segment 31: Fenton River Box Culvert Beneath Route 89

Pipeline Segment 34: Chapin Brook ("Mill Brook") Flume and Culvert beneath Route 195