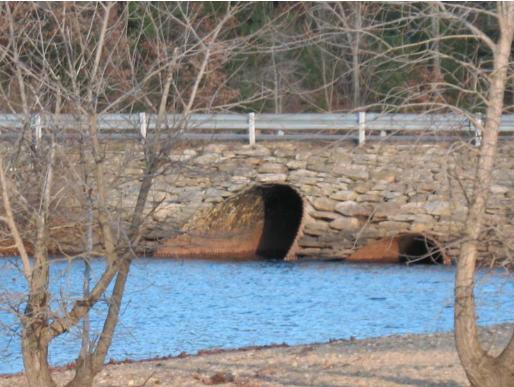

Pipeline Segment 18: Cedar Swamp Brook Pedestrian Bridge

Pipeline Segment 23: Mansfield Hollow Lake Culverts beneath Bassetts Bridge Road

Pipeline Segment 31: Fenton River Box Culvert Beneath Route 89

Pipeline Segment 34: Chapin Brook ("Mill Brook") Flume and Culvert beneath Route 195