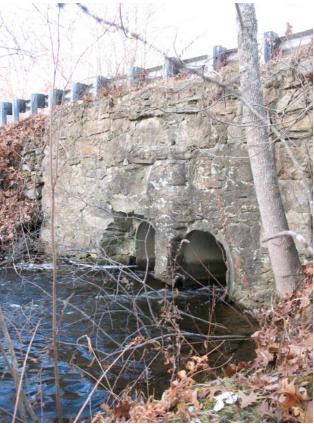

Pipeline Segment 12B: Former Bridge Abutment in Coventry Viewed from Mansfield

Pipeline Segment 14: Outflow Pipe from Cedar Swamp at Route 195

Pipeline Segment 18: Cedar Swamp Brook Culvert beneath Route 44