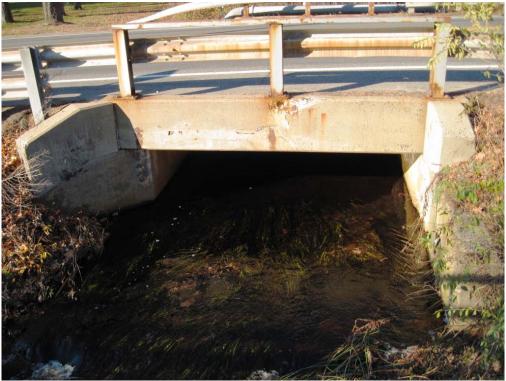

Pipeline Segment 12B: Former Bridge Abutment in Coventry Viewed from Mansfield

Pipeline Segment 14: Outflow Pipe from Cedar Swamp at Route 195

Pipeline Segment 18: Cedar Swamp Brook Culvert beneath Route 44