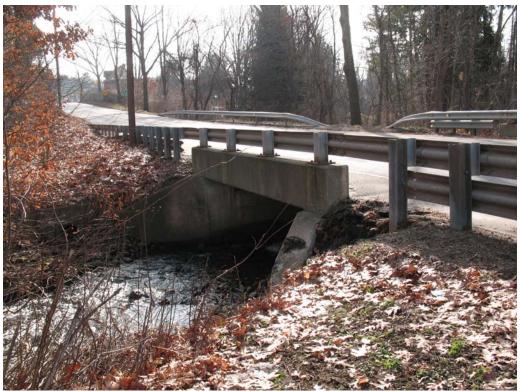

Pipeline Segment 2: Interstate 384 over Finley Street (Manchester)

Pipeline Segment 2: Route 44 over Bolton Notch Linear Trail (Bolton)

Pipeline Segment 2: Route 44 over Ash Brook (Coventry)

Pipeline Segment 7: Interstate 84 over Slater Street (Manchester)