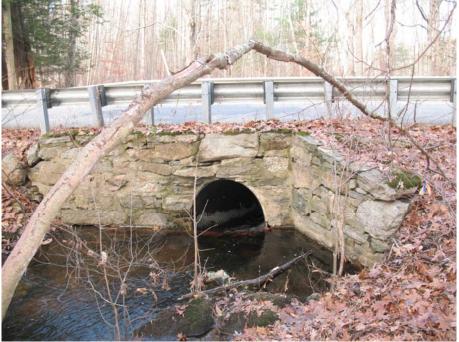

Pipeline Segment 12B: Former Bridge Abutment in Coventry Viewed from Mansfield

Pipeline Segment 14: Outflow Pipe from Cedar Swamp at Route 195

Pipeline Segment 18: Cedar Swamp Brook Culvert beneath Route 44