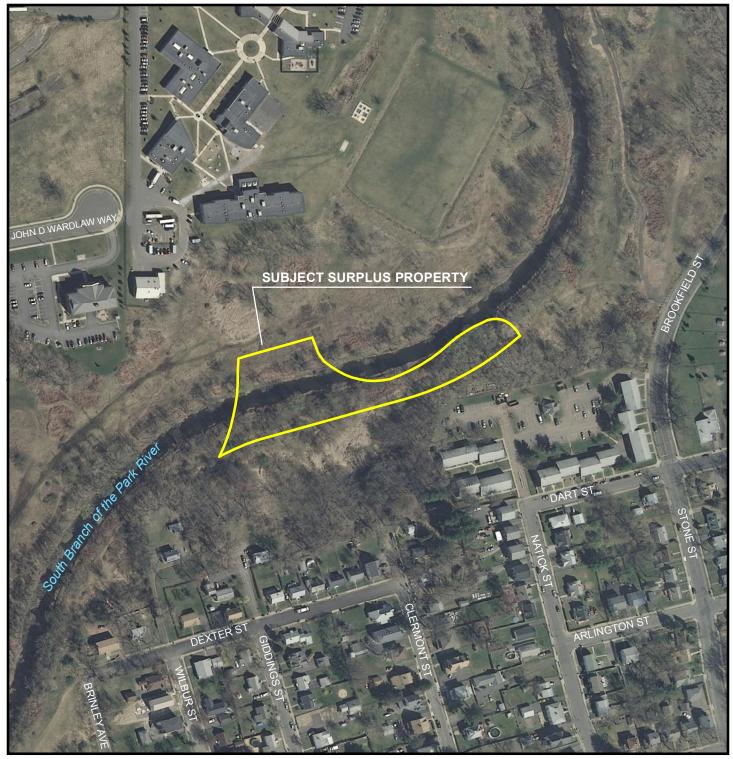

| Bloomfield Windsor<br>West Hartford Hartford East Hartford<br>Farmington Wethersfield                                                | Legend<br>Subject Property   | STATE OF CONNECTICUT   DEPARTMENT OF ADMINISTRATIVE SERVICES   Propert by:   Propert by:   Property/Project   Property/Project   D1 CLERMONT STREET   HARTFORD, CONNECTICUT |
|--------------------------------------------------------------------------------------------------------------------------------------|------------------------------|-----------------------------------------------------------------------------------------------------------------------------------------------------------------------------|
| For planning purposes only. Parcel boundary is approximate, not survey accurate.<br>State Plane Coordinate System of 1983, Zone 3526 |                              | TITLE                                                                                                                                                                       |
| Lambert Conformal Conic Projection<br>North American Datum of 1983<br>Data Sources: DCS; 2012 Aerial (CLEAR); TeleAtlas (DESPP)      | 0 50 100 200 300 400<br>Feet | State Surplus Property                                                                                                                                                      |