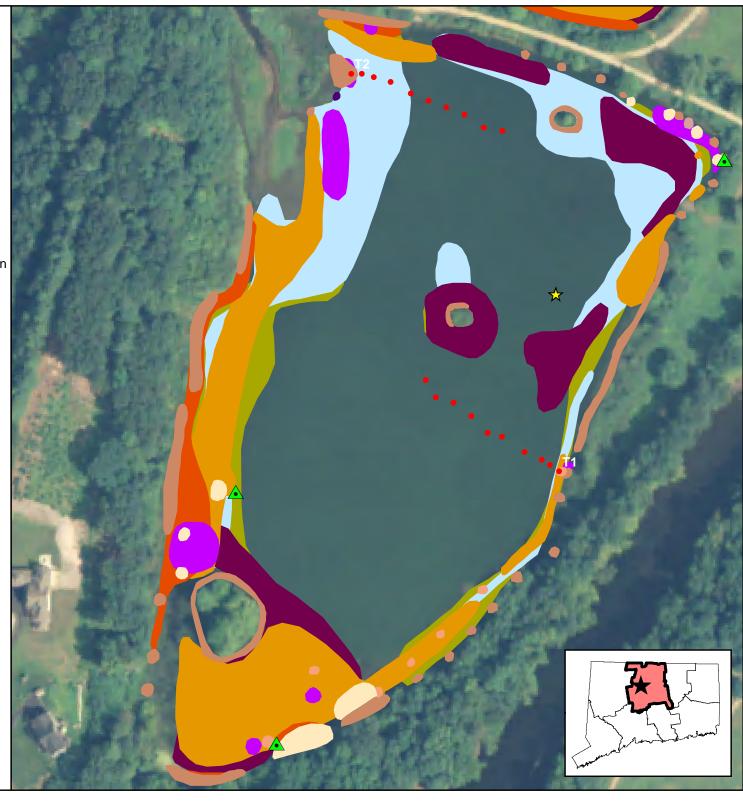

## Twin Lake South Simsbury, CT 16.3 acres

Surveyed July 5, 2012 by Jordan Gibbons and Jennifer Fanzutti

Invasive Aquatic Plant Program

## Legend

To view locations of individual plant species or other features, click on "Layers" tab to left. Turn features on or off by clicking the "Eye" icons.

- Plant Collection
- Transect Point
- ★ Water Data
  - Brasenia schreberi
- Ceratophyllum demersum
  - Elodea nuttallii
- Myriophyllum spicatum\*
  - Najas flexilis
  - Peltandra virginica
  - Pontederia cordata
  - Potamogeton crispus\*
  - Potamogeton perfoliatus
  - Potamogeton pusillus
  - Spirodela polyrhiza

\*Invasive