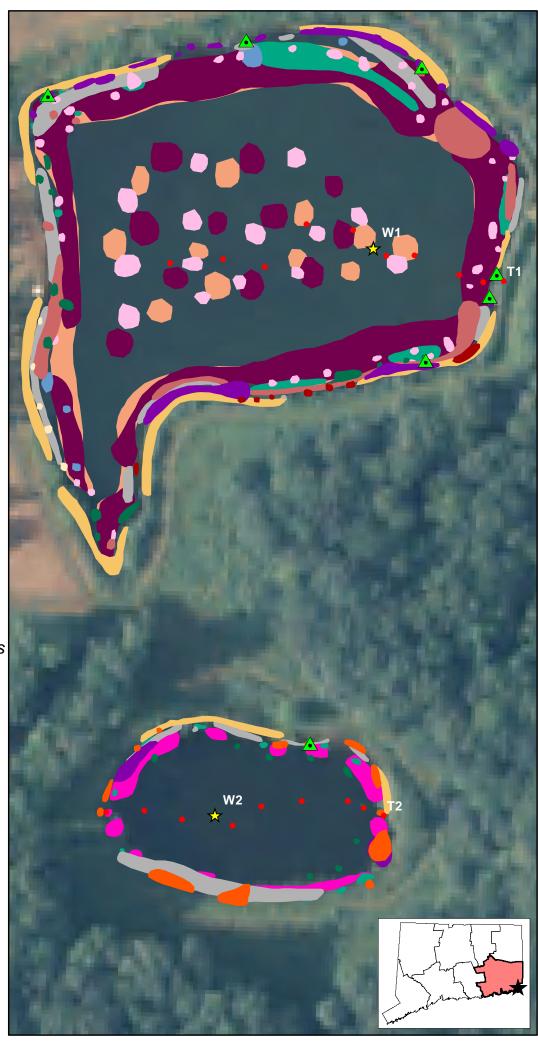

## **Private Pond** Pawcatuck, CT 3 acres

Surveyed June 29, 2011 by Jordan Gibbons and Jennifer Fanzutti **Invasive Aquatic Plant** Program

**Legend**To view locations of individual plant species or other features, click on "Layers" tab to the left. Turn features on or off by clicking the "Eye" icons.

- **Transect Point**
- Water Data
- **Plant Collection**
- Callitriche species
  - Elatine species
  - Eleocharis species
  - Ludwigia palustris
  - Myriophyllum spicatum\*
    - Najas minor\*
  - Nymphaea odorata
  - Polygonum amphibium
  - Potamogeton bicupulatus
  - Potamogeton perfoliatus
  - Proserpinaca palustris
  - Sparganium species
  - Typha species
  - Utricularia gibba

\*Invasive