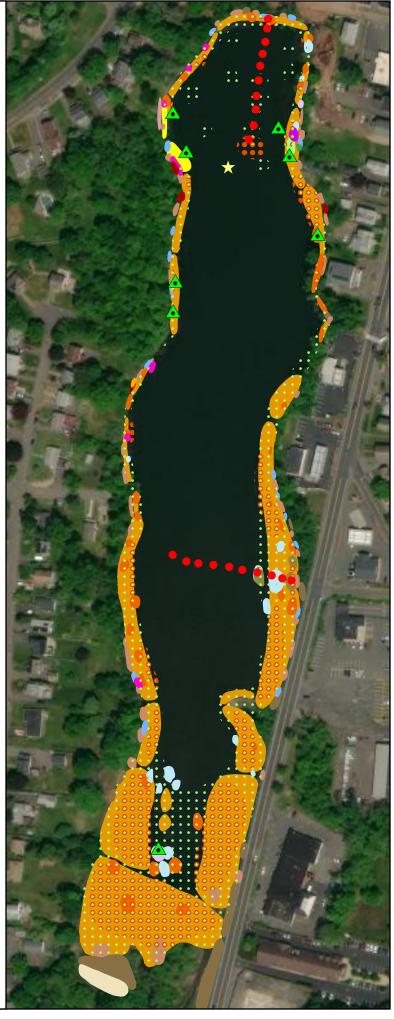

## **Pameacha Pond**

Middletown, CT

17 acres

Surveyd on September 18, 2024 by G.Bugbee, R.Doherty, & M.Manke

To view locations of individual plant species or other features, open in Adobe Reader DC and click on the "Layers" tab on the left. Turn features on or off by clicking the "Eye" icons.

- ▲ Collection Points
- Transect Points

\* Invasive

- Arrowhead
- Water Data
- Berchtold's pondweed
- Bur-reed
- Cattail
- Common duckweed
- Coontail
- Curlyleaf pondweed\*
- Great duckweed
- Minor naiad\*
- Northern hydrilla\*
- Phragmites\*
- Pickerel weed
- Purple loosestrife\*
- Rush
  - Water chestnut\*
- Watermeal
- Western waterweed
- White water lily
- Yellow water lily