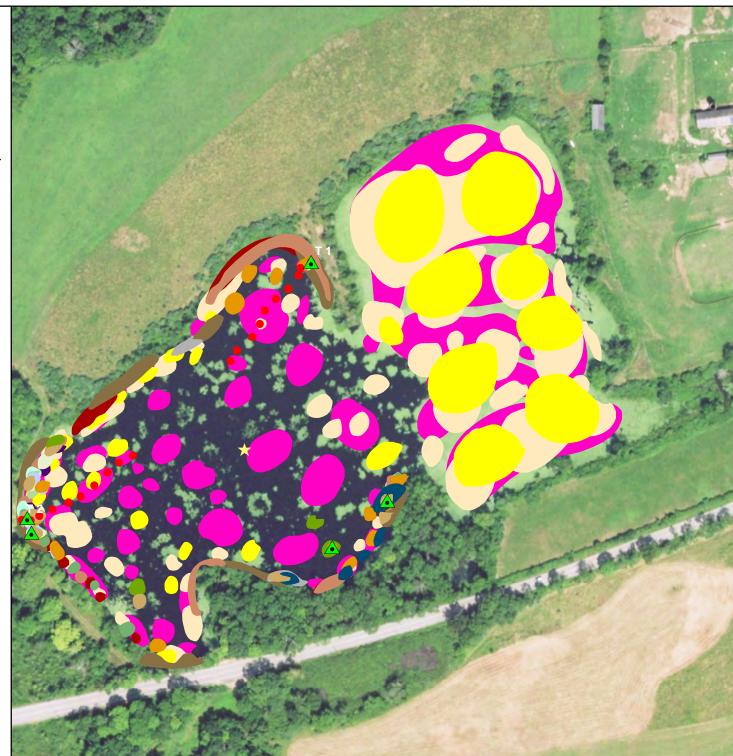

## Mitchell Pond Salem, CT 18 acres

Surveyed on September 17, 2019 By Greg Bugbee and Summer Stebbins Invasive Aquatic Plant Program

## Legend

To view locations of individual plant species or other features, click on "Layers" tab to left in Adobe Reader DC. Turn features on or off by clicking the "Eye" icons.

Collection Point
Transect Point
Water Data

Bur-reed Cattail Common bladderwort Coontail Floating bladderwort Humped bladderwort Largeleaf pondweed Leafy pondweed Lesser bladderwort Pickerelweed Primrose-willow **Ribbonleaf pondweed** Slender naiad Spikerush Watershield White water lily Yellow water lily