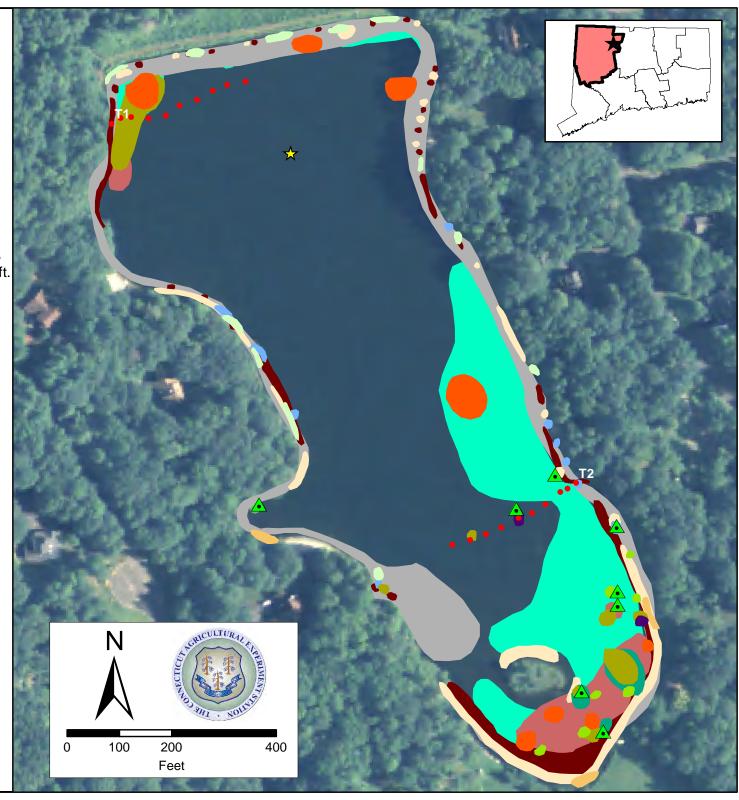

## Laurel Lake New Hartford, CT 16.3 acres

Surveyed August 28, 2012 By Jordan Gibbons and Jennifer Fanzutti

Invasive Aquatic Plant Program

## Legend

To view locations of individual plant species or other features, click on "Layers" tab to left. Turn features on or off by clicking the "Eye" icons.

- Plant Collection
- Transect Point
- ★ Water Data
- Alisma sp.
  - Elatine sp.
- Eleocharis sp.
- Isoetes sp.
- Ludwigia sp.
- Najas flexilis
- Najas minor\*
- Potamogeton amplifolius
- Potamogeton bicupulatus
- Potamogeton natans
- Potamogeton pusillus
- Sagittaria sp.
- Typha sp.
  - Vallisneria americana

cana \* Invasive