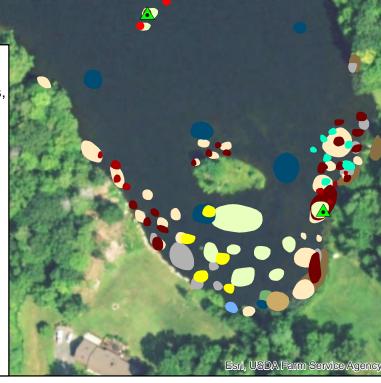

## Legend

To view locations of individual plant species or other features, open in Adobe Reader DC and click on the "Layers" tab on the left. Turn features on or off by clicking the "Eye" icons.

Collection Point
 Transect Point
 Water Data
 Arrowhead

T 1

Bur-Reed Cattail Common bladderwort

Eelgrass

Common reed

- Largeleaf pondweed
  - Primrose-Willow
  - Quillwort
  - Ribbonleaf pondweed
    Spikerush
    Unidentified pondweed
    Watershield
  - Waterwort
    - Yellow Water Lily