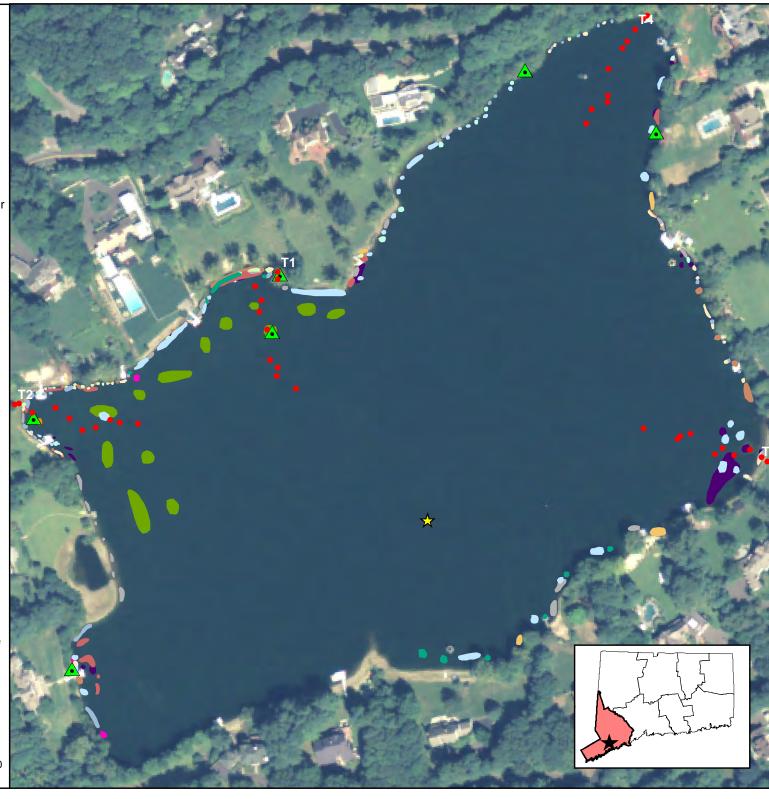

## **Held Pond** Weston, CT **31.4 acres**

Surveyed June 29 - July 1, 2011 by Greg Bugbee and Michael Cavadini Invasive Aquatic Plant Program

## Legend

To view locations of individual plant species or other features, click on "Layers" tab to left. Turn features on or off by clicking the "Eye" icons.

- Water Data
- **Transect Point**
- Plant Collection Alisma species
  - Ceratophyllum demersum
    - Elatine species
    - Eleocharis species
    - Gratiola aurea
    - Hydrilla verticillata\*
- Najas minor\*
  - Najas flexilis
  - Nymphaea odorata
  - Potamogeton bicupulatus
  - Potamogeton crispus\*
  - Potamogeton foliosus
  - Pontederia cordata