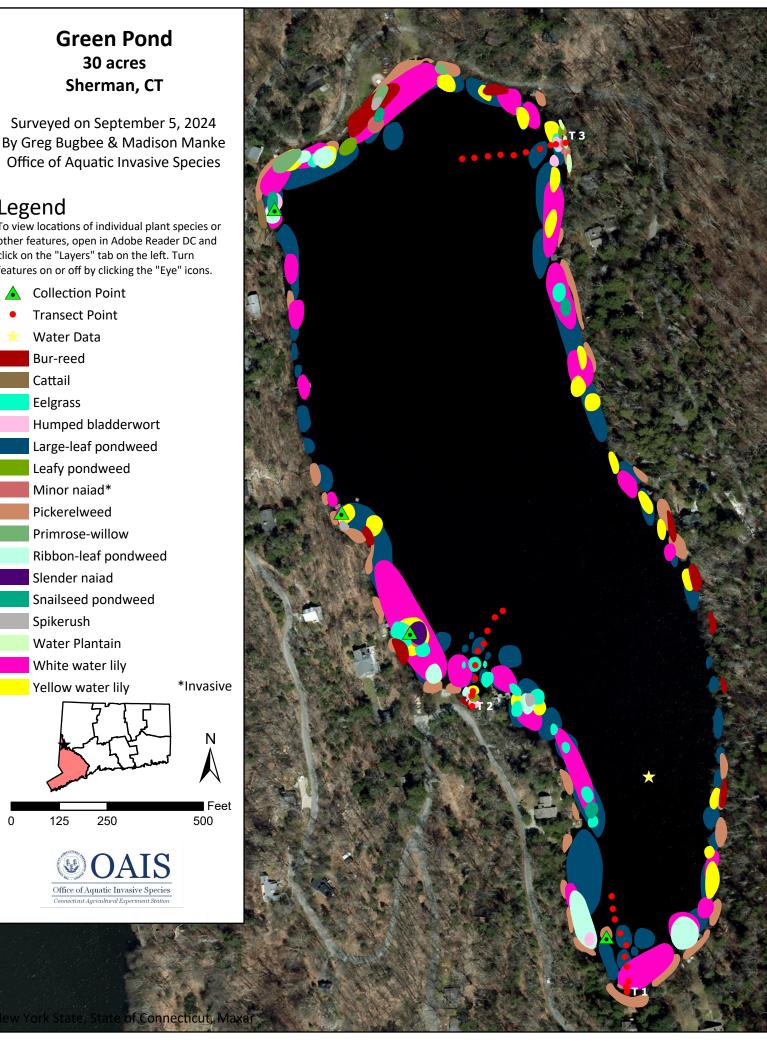

## **Green Pond** 30 acres Sherman, CT

Surveyed on September 5, 2024 By Greg Bugbee & Madison Manke Office of Aquatic Invasive Species

## Legend

To view locations of individual plant species or other features, open in Adobe Reader DC and click on the "Layers" tab on the left. Turn features on or off by clicking the "Eye" icons.

- **Collection Point**
- **Transect Point**
- Water Data
- **Bur-reed**
- Cattail
- **Eelgrass**
- Humped bladderwort
- Large-leaf pondweed
- Leafy pondweed
- Minor naiad\*
- Pickerelweed
- Primrose-willow
- Ribbon-leaf pondweed
- Slender naiad
  - Snailseed pondweed
- Spikerush
- Water Plantain
- White water lily