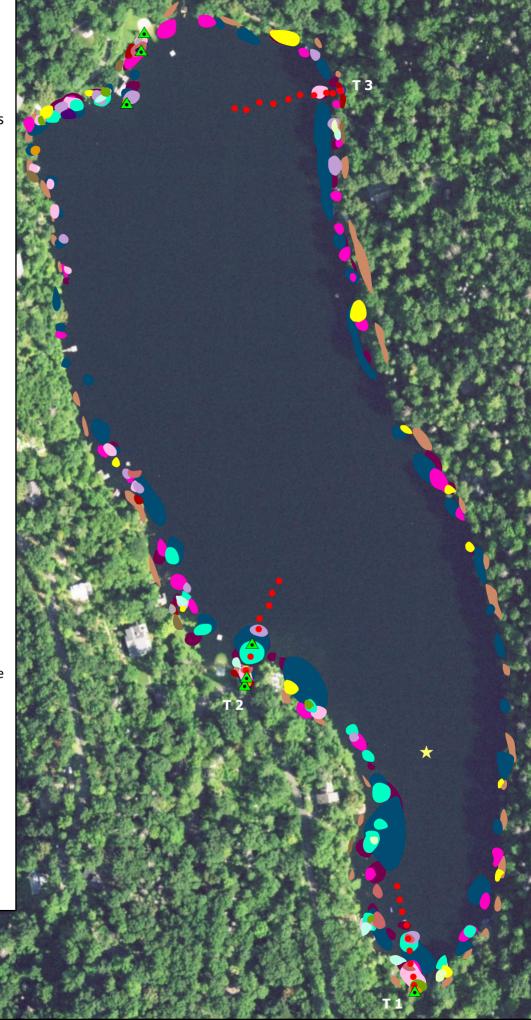

## Green Pond 30 acres Sherman, CT

Surveyed on August 30, 2022 By Greg Bugbee & Summer Stebbins Office of Aquatic Invasive Species

## Legend

To view locations of individual plant species or other features, open in Adobe Reader DC and click on the "Layers" tab on the left. Turn features on or off by clicking the "Eye" icons.

- ▲ Collection Point
- Transect Point
- Water Data
- Bur-reed
- Cattail
- Coontail
- Eelgrass
- Eeigrass
- Eurasian watermilfoil\*
  - Humped bladderwort
- Large-leaf pondweed
- Leafy pondweed
- Minor naiad\*
  - Pickerelweed
  - Ribbon-leaf pondweed
- Slender naiad
  - Small pondweed
  - Spikerush
  - Water plantain
- White water crowfoot
  - White water lily
  - Yellow water lily

\*Invasive