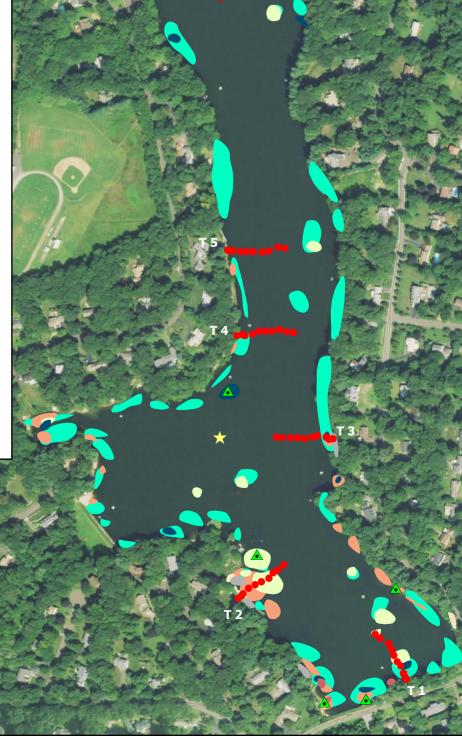

## **Canoe Brook Lake**

Trumbull, CT 63 acres Surveyed on September 8, 2021 By Gregory Bugbee, Summer Stebbins, Sunayna Wahi, and Adam Pakalnis

## Legend

To view locations of individual plant species or other features, open in Adobe Reader DC and click on the "Layers" tab on the left. Turn features on or off by clicking the "Eye" icons.

- ▲ Collection Point
- Transect Point
- 🔶 🛛 Water Data
  - Arrowhead
    - Clasping-leaf pondweed
    - Common duckweed
    - Curlyleaf pondweed\*
    - Eelgrass
      - Large-leaf pondweed Minor naiad\*
    - Phragmites\*
    - Pickerelweed
    - Primrose-willow
    - Small pondweed
    - Spikerush
    - Water starwort
    - Waterwort
- \*Invasive