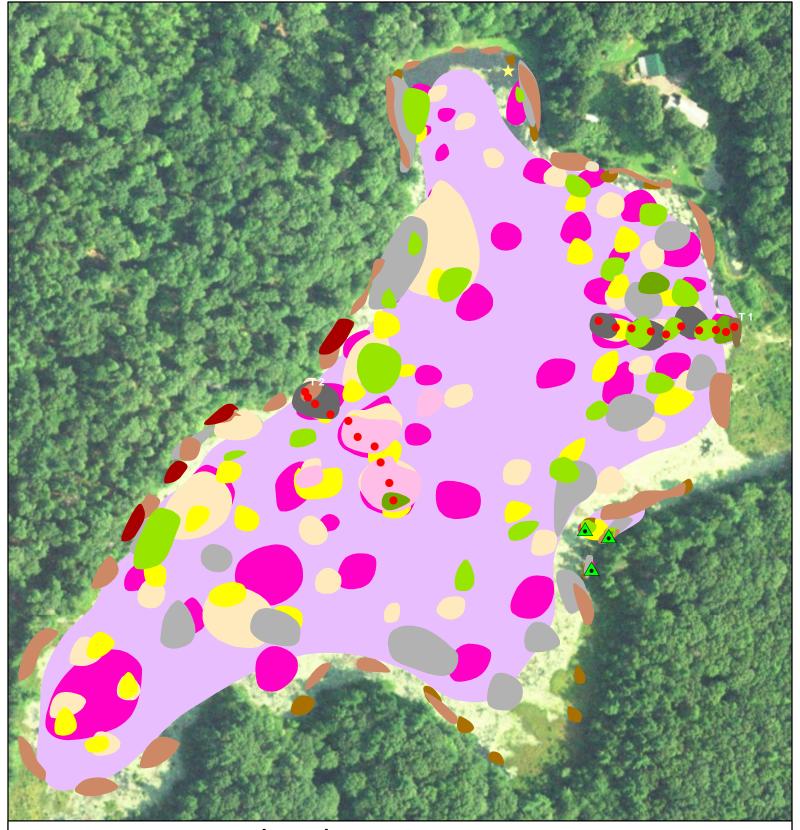

## Buckley Pond Union, 24 acres

Surveyed on July 2 & 23, 2020 By Gregory Bugbee and Matthew Latella Invasive Aquatic Plant Program

## Legend

To view locations of individual plant species or other features, open in Adobe Reader DC and click on the "Layers" tab on the left. Turn features on or off by clicking the "Eye" icons.

|   | Collection Point | Common reed            | Sevenangle pipewor |
|---|------------------|------------------------|--------------------|
| • | Transect Point   | Floating-Leaf pondweed | Spikerush          |
|   | Water Data       | Humped bladderwort     | Unknown species    |
|   | Bur-Reed         | Leafy pondweed         | Watershield        |
|   | Cattail          | Pickerelweed           | White water lily   |
|   | Common duckweed  | Purple bladderwort     | Yellow water lily  |
|   | 0 200            | 400                    | Feet               |