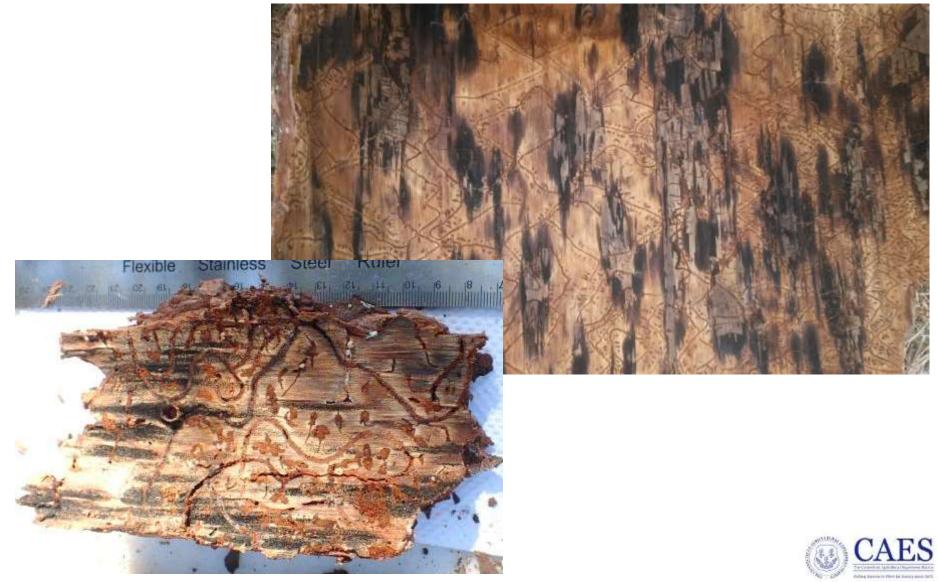

#### Southern pine beetle (SPB) Dendroctonus frontalis

#### Southern Pine Beetle Distribution and Hosts Connecticut 2015

Scots Pine, Hamden CT

White Pine, Westport CT

Norway Spruce, North Haven CT