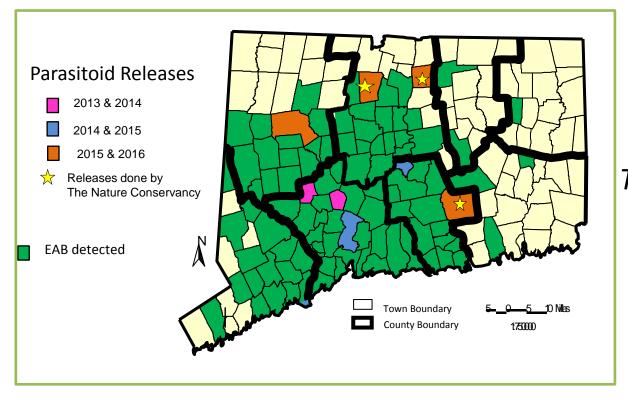

erceris fumipennis







### How to Get Beetles

- Hunt use net to intercept wasps
- Gather- any beetles on ground













## Agrilus smaragdifrons

- Asian species
- Collected with *Cerceris* in Berlin, CT
- July 2015
- Found on purple traps in NJ in 2016
- Found on host in PA in 2016
- Probably wide spread in the North-East US





## Tree of Heaven

- Causes damage to sewers and structures
- Vigorous growing tree and prolific seeder
- Establishes dense stands that push out natives.
- Contains chemicals, including ailanthone, that have been found to have strong allelopathic (herbicidal) affects on the growth of other plants which help it establish and spread.





### Tree of Heaven Distribution

Ailanthus altissima









### Wolcott January 2017







### 2016 EAB Biocontrol





#### *Oobius agrili Spathius galinae Tetrastichus planipennisi*



#### Southern pine beetle (SPB) Dendroctonus frontalis















#### Southern Pine Beetle Distribution and Hosts Connecticut 2015



Scots Pine, Hamden CT



White Pine, Westport CT

Norway Spruce, North Haven CT

## Trapping 2015

- Towns where attacked trees were detected
- Towns with Traps
- Town with SPB trapped summer 2015



## Trapping 2016

- Towns where attacked trees were detected
- Towns with Traps
- Town with SPB trapped summer 2016





## Trapping 2017

Towns where attacked trees were detected
Towns with Traps





## Acknowledgments



#### Funding USFS

Michael Bohne Dennis Souto Kevin Dodd

• Mioara Scott

#### Funding US APHIS/ PPQ

Nichole Carrier

Kate Akenhead

#### Funding DEEP

Chris Martin