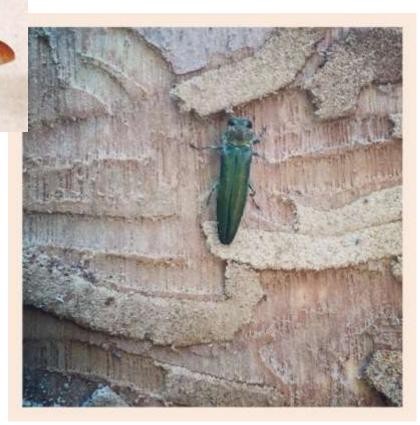

## New Kid in Town Agrilus smaragdifrons

Claire Rutledge Connecticut Agricultural Experiment Station

## Agrilus smaragdifrons

- Asian species
- Collected with *Cerceris* in Berlin, CT
- July 2015
- Found on purple traps in NJ in 2016
- Found on host in PA in 2016
- Probably wide spread in the North-East US