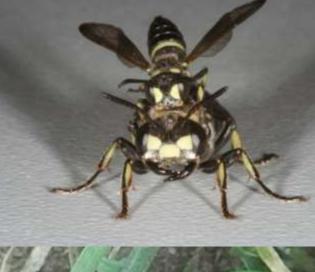

# Cerceris fumipennis

### How to Get Beetles

- Hunt use net to intercept wasps
- Gather- any beetles on ground