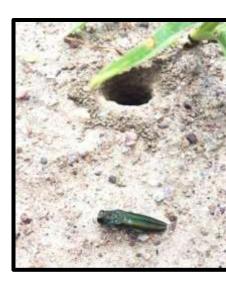

### How to Get Beetles

- Hunt use net to intercept wasps
- Gather- any beetles on ground

## Agrilus smaragdifrons

- Asian species
- Collected with *Cerceris* in Berlin, CT
- July 2015
- Found on purple traps in NJ in 2016
- Found on host in PA in 2016
- Probably wide spread in the North-East US