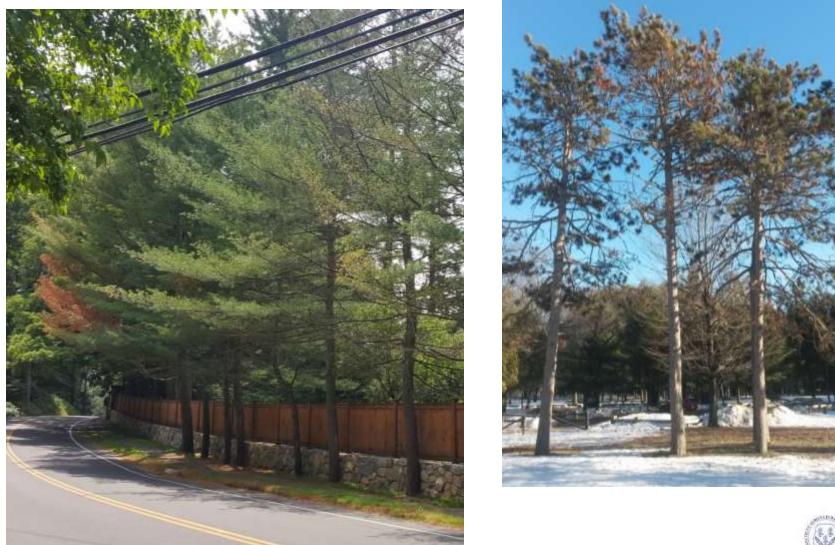

#### Southern pine beetle (SPB) Dendroctonus frontalis

#### Southern Pine Beetle Distribution and Hosts Connecticut 2015

Scots Pine, Hamden CT

White Pine, Westport CT

Norway Spruce, North Haven CT