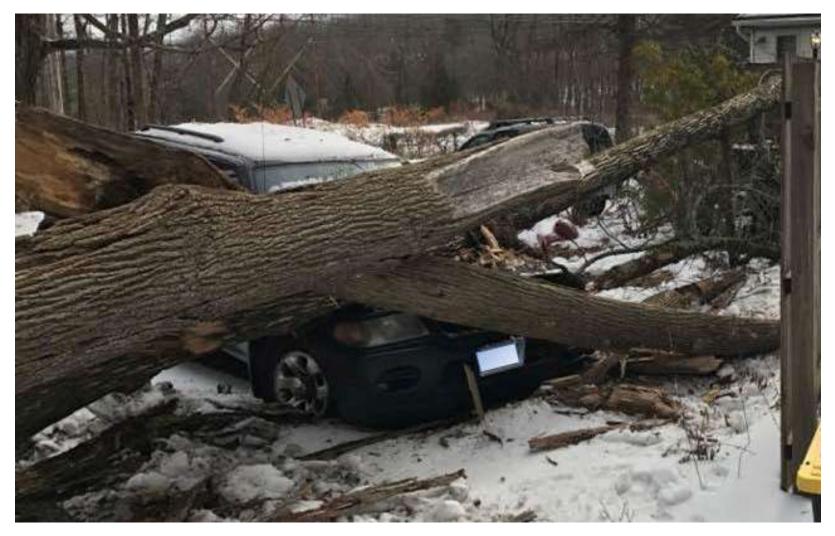

tural Experiment Station



# Cerceris fumipennis







### How to Get Beetles

- Hunt use net to intercept wasps
- Gather- any beetles on ground













## Agrilus smaragdifrons

- Asian species
- Collected with *Cerceris* in Berlin, CT
- July 2015
- Found on purple traps in NJ in 2016
- Found on host in PA in 2016
- Probably wide spread in the North-East US





## Tree of Heaven

- Causes damage to sewers and structures
- Vigorous growing tree and prolific seeder
- Establishes dense stands that push out natives.
- Contains chemicals, including ailanthone, that have been found to have strong allelopathic (herbicidal) affects on the growth of other plants which help it establish and spread.





### Tree of Heaven Distribution

Ailanthus altissima









### Wolcott January 2017







### 2016 EAB Biocontrol





#### *Oobius agrili Spathius galinae Tetrastichus planipennisi*



#### Southern pine beetle (SPB) Dendroctonus frontalis















#### Southern Pine Beetle Distribution and Hosts Connecticut 2015



Scots Pine, Hamden CT



White Pine, Westport CT

Norway Spruce, North Haven CT

## Trapping 2015

- Towns where attacked trees were detected
- Towns with Traps
- Town with SPB trapped summer 2015



## Trapping 2016

- Towns where attacked trees were detected
- Towns with Traps
- Town with SPB trapped summer 2016





## Trapping 2017

Towns where attacked trees were detected
Towns with Traps





## Acknowledgments



#### Funding USFS

Michael Bohne Dennis Souto Kevin Dodd

• Mioara Scott

#### Funding US APHIS/ PPQ

Nichole Carrier

Kate Akenhead

#