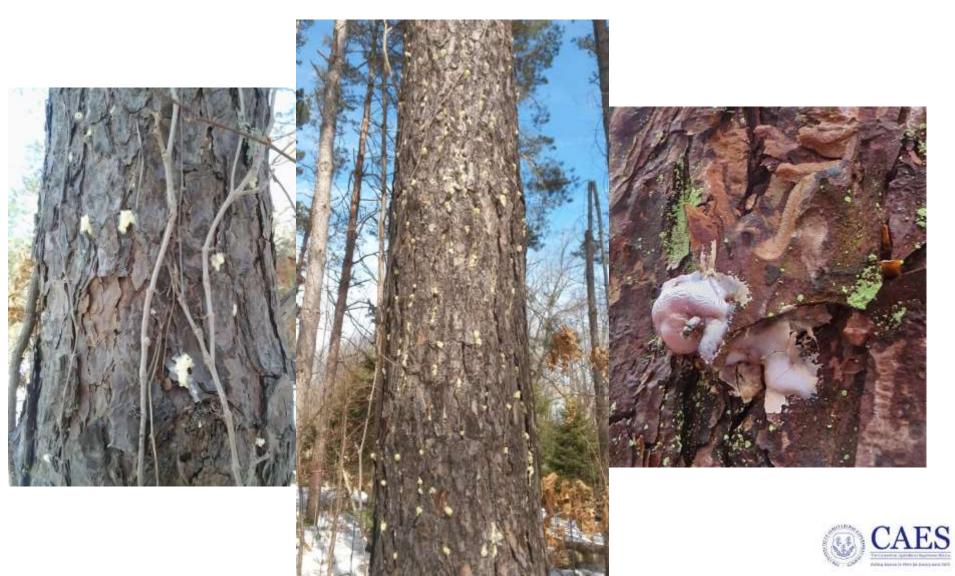

#### Southern pine beetle (SPB) Dendroctonus frontalis

#### Southern Pine Beetle Distribution and Hosts Connecticut 2015

Scots Pine, Hamden CT

White Pine, Westport CT

Norway Spruce, North Haven CT