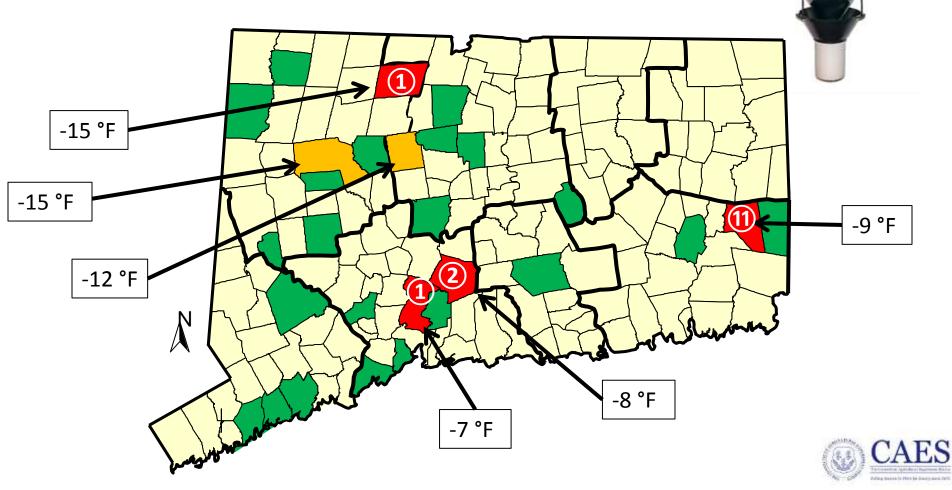

ailanthone, that have been found to have strong allelopathic (herbicidal) affects on the growth of other plants which help it establish and spread.





### Tree of Heaven Distribution

Ailanthus altissima









### Wolcott January 2017







### 2016 EAB Biocontrol





#### *Oobius agrili Spathius galinae Tetrastichus planipennisi*



#### Southern pine beetle (SPB) Dendroctonus frontalis















#### Southern Pine Beetle Distribution and Hosts Connecticut 2015



Scots Pine, Hamden CT



White Pine, Westport CT

Norway Spruce, North Haven CT

## Trapping 2015

- Towns where attacked trees were detected
- Towns with Traps
- Town with SPB trapped summer 2015



## Trapping 2016

- Towns where attacked trees were detected
- Towns with Traps
- Town with SPB trapped summer 2016





## Trapping 2017

Towns where attacked trees were detected
Towns with Traps





## Acknowledgments



#### Funding USFS

Michael Bohne Dennis Souto Kevin Dodd

• Mioara Scott

#### Funding US APHIS/ PPQ

Nichole Carrier

Kate Akenhead

#### Funding DEEP

Chris Martin