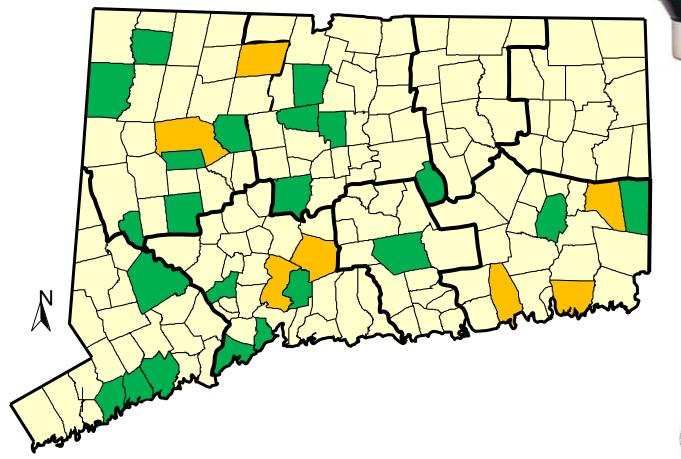

## Trapping 2015

- Towns where attacked trees were detected
- Towns with Traps
- Town with SPB trapped summer 2015