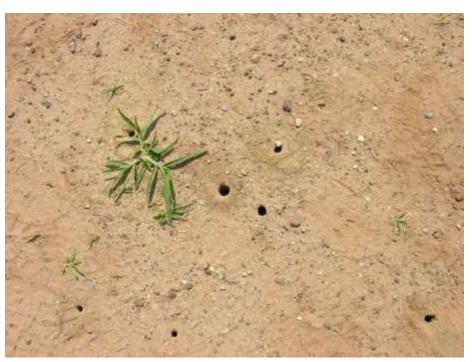

## Agrilus smaragdifrons

- Asian species
- Collected with *Cerceris* in Berlin, CT
- July 2015
- Found on purple traps in NJ in 2016
- Found on host in PA in 2016
- Probably wide spread in the North-East US