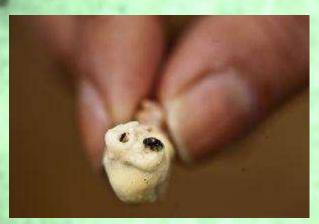

#### Southern pine beetle (SPB) Dendroctonus frontalis

#### Southern Pine Beetle Distribution and Hosts Connecticut 2015

Scots Pine, Hamden CT

White Pine, Westport CT

Norway Spruce, North Haven CT