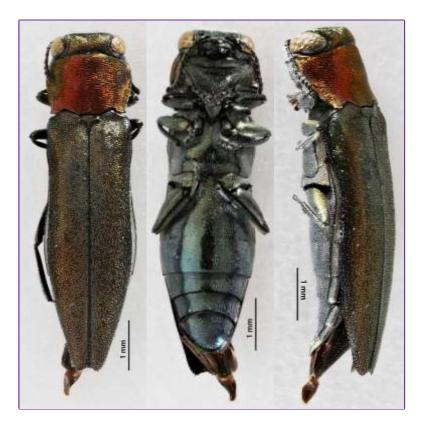

## Agrilus smaragdifrons

- Asian species
- Collected with *Cerceris* in Berlin, CT
- July 2015
- Found on purple traps in NJ in 2016
- Found on host in PA in 2016
- Probably wide spread in the North-East US