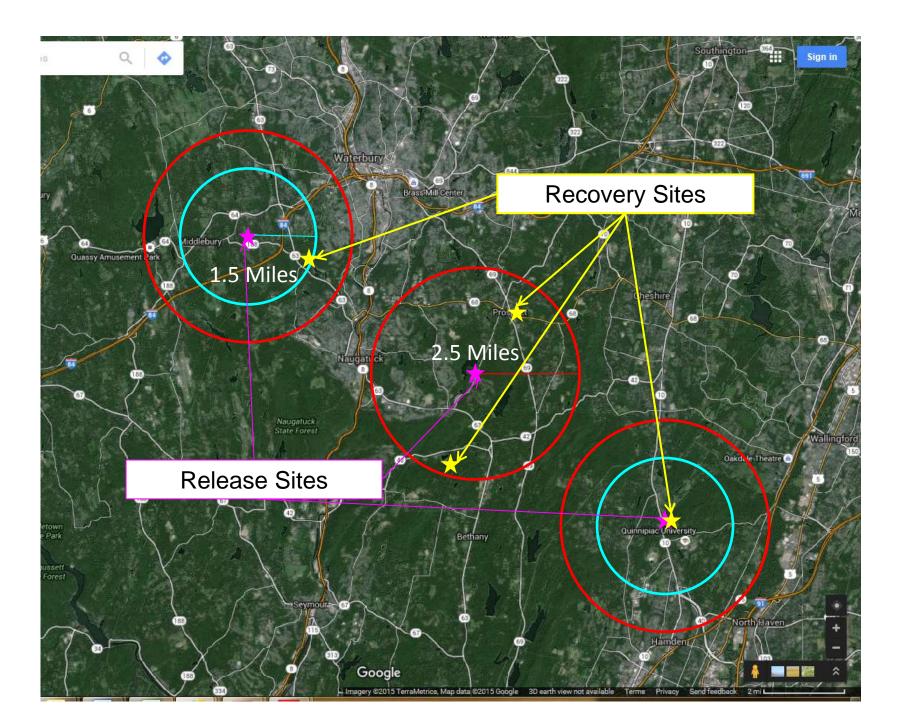

## New Kid in Town Agrilus smaragdifrons

Claire Rutledge Connecticut Agricultural Experiment Station

## Agrilus smaragdifrons

- Asian species
- Collected with *Cerceris* in Berlin, CT
- July 2015
- Found on purple traps in NJ in 2016
- Found on host in PA in 2016
- Probably wide spread in the North-East US