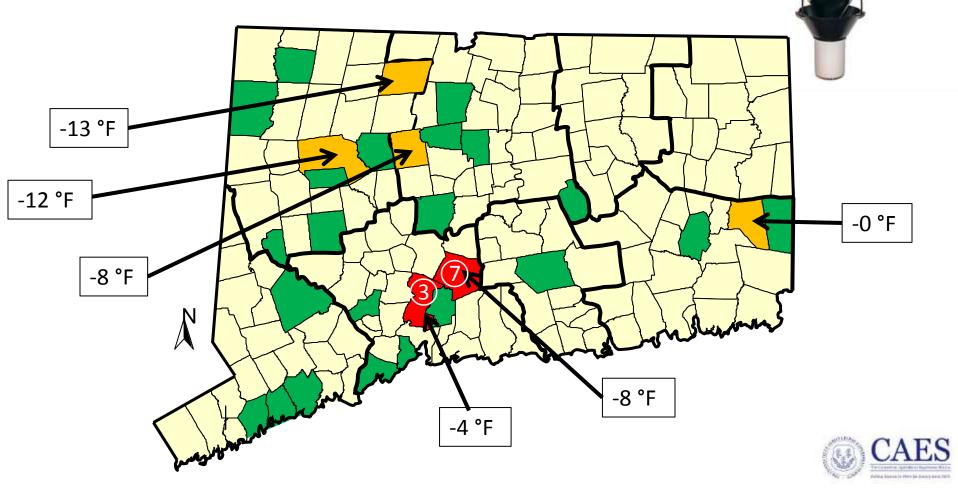

rous growing tree and prolific seeder
- Establishes dense stands that push out natives.
- Contains chemicals, including ailanthone, that have been found to have strong allelopathic (herbicidal) affects on the growth of other plants which help it establish and spread.





### Tree of Heaven Distribution

Ailanthus altissima









### Wolcott January 2017







### 2016 EAB Biocontrol





#### *Oobius agrili Spathius galinae Tetrastichus planipennisi*



#### Southern pine beetle (SPB) Dendroctonus frontalis















#### Southern Pine Beetle Distribution and Hosts Connecticut 2015



Scots Pine, Hamden CT



White Pine, Westport CT

Norway Spruce, North Haven CT

## Trapping 2015

- Towns where attacked trees were detected
- Towns with Traps
- Town with SPB trapped summer 2015



## Trapping 2016

- Towns where attacked trees were detected
- Towns with Traps
- Town with SPB trapped summer 2016





## Trapping 2017

Towns where attacked trees were detected
Towns with Traps





## Acknowledgments



#### Funding USFS

Michael Bohne Dennis Souto Kevin Dodd

• Mioara Scott

#### Funding US APHIS/ PPQ

Nichole Carrier

Kate Akenhead

#### Funding DEEP

Chris Martin