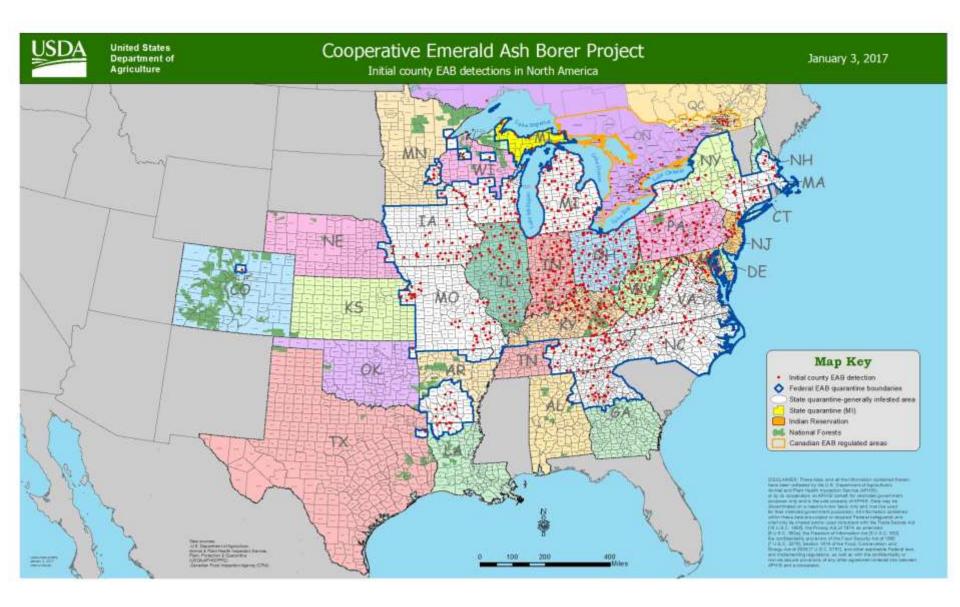

l Experiment Station



# Cerceris fumipennis







### How to Get Beetles

- Hunt use net to intercept wasps
- Gather- any beetles on ground













## Agrilus smaragdifrons

- Asian species
- Collected with *Cerceris* in Berlin, CT
- July 2015
- Found on purple traps in NJ in 2016
- Found on host in PA in 2016
- Probably wide spread in the North-East US





## Tree of Heaven

- Causes damage to sewers and structures
- Vigorous growing tree and prolific seeder
- Establishes dense stands that push out natives.
- Contains chemicals, including ailanthone, that have been found to have strong allelopathic (herbicidal) affects on the growth of other plants which help it establish and spread.





### Tree of Heaven Distribution

Ailanthus altissima









### Wolcott January 2017







### 2016 EAB Biocontrol





#### *Oobius agrili Spathius galinae Tetrastichus planipennisi*



#### Southern pine beetle (SPB) Dendroctonus frontalis















#### Southern Pine Beetle Distribution and Hosts Connecticut 2015



Scots Pine, Hamden CT



White Pine, Westport CT

Norway Spruce, North Haven CT

## Trapping 2015

- Towns where attacked trees were detected
- Towns with Traps
- Town with SPB trapped summer 2015



## Trapping 2016

- Towns where attacked trees were detected
- Towns with Traps
- Town with SPB trapped summer 2016





## Trapping 2017

Towns where attacked trees were detected
Towns with Traps





## Acknowledgments



#### Funding USFS

Michael Bohne Dennis Souto Kevin Dodd

• Mioara Scott

#### Funding US APHIS/ PPQ

Nichole Carrier

Kate Akenhead

####