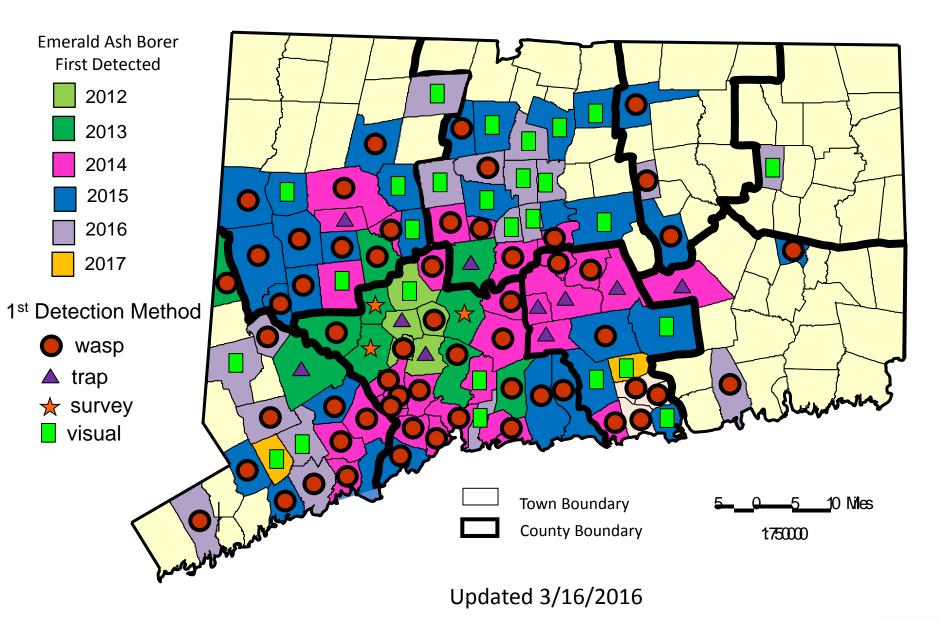

Rutledge Connecticut Agricultural Experiment Station



# Cerceris fumipennis







### How to Get Beetles

- Hunt use net to intercept wasps
- Gather- any beetles on ground













## Agrilus smaragdifrons

- Asian species
- Collected with *Cerceris* in Berlin, CT
- July 2015
- Found on purple traps in NJ in 2016
- Found on host in PA in 2016
- Probably wide spread in the North-East US





## Tree of Heaven

- Causes damage to sewers and structures
- Vigorous growing tree and prolific seeder
- Establishes dense stands that push out natives.
- Contains chemicals, including ailanthone, that have been found to have strong allelopathic (herbicidal) affects on the growth of other plants which help it establish and spread.





### Tree of Heaven Distribution

Ailanthus altissima









### Wolcott January 2017







### 2016 EAB Biocontrol





#### *Oobius agrili Spathius galinae Tetrastichus planipennisi*



#### Southern pine beetle (SPB) Dendroctonus frontalis















#### Southern Pine Beetle Distribution and Hosts Connecticut 2015



Scots Pine, Hamden CT



White Pine, Westport CT

Norway Spruce, North Haven CT

## Trapping 2015

- Towns where attacked trees were detected
- Towns with Traps
- Town with SPB trapped summer 2015



## Trapping 2016

- Towns where attacked trees were detected
- Towns with Traps
- Town with SPB trapped summer 2016





## Trapping 2017

Towns where attacked trees were detected
Towns with Traps





## Acknowledgments



#### Funding USFS

Michael Bohne Dennis Souto Kevin Dodd

• Mioara Scott

#### Funding US APHIS/ PPQ

Nicho