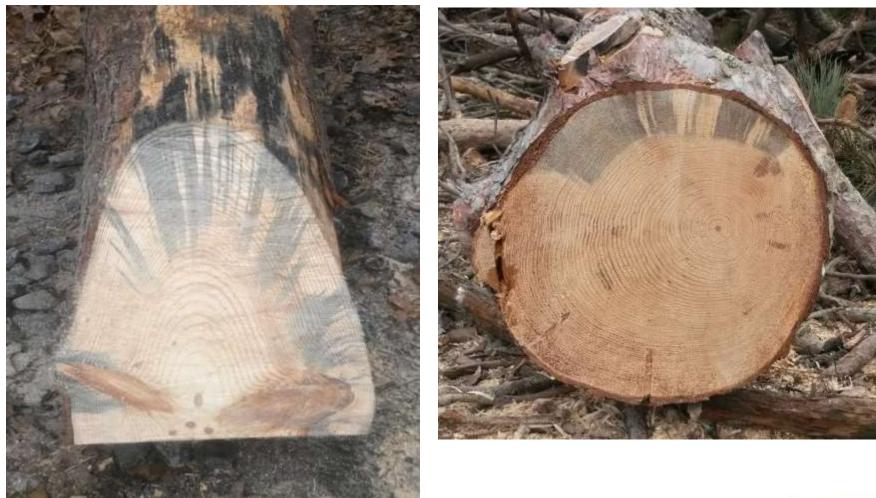

#### Southern pine beetle (SPB) Dendroctonus frontalis

#### Southern Pine Beetle Distribution and Hosts Connecticut 2015

Scots Pine, Hamden CT

White Pine, Westport CT

Norway Spruce, North Haven CT