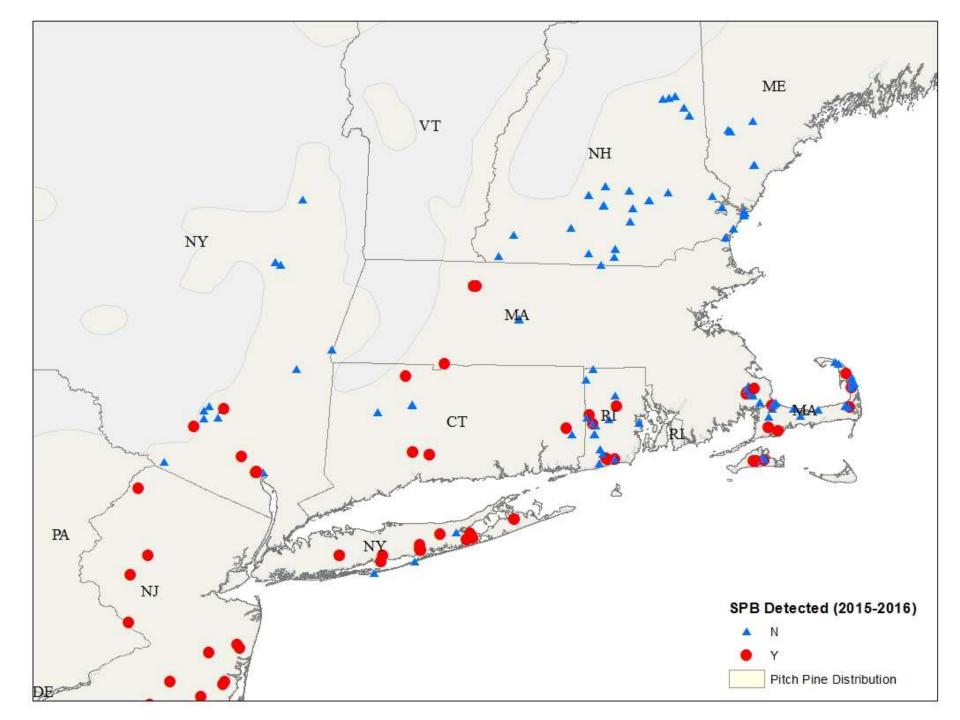

#### Southern pine beetle (SPB) Dendroctonus frontalis

#### Southern Pine Beetle Distribution and Hosts Connecticut 2015

Scots Pine, Hamden CT

White Pine, Westport CT

Norway Spruce, North Haven CT