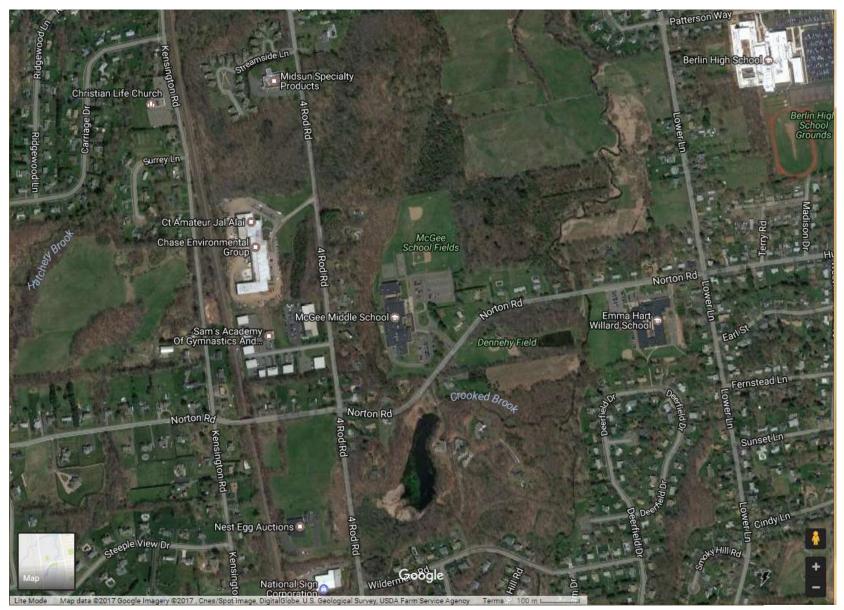

## Agrilus smaragdifrons

- Asian species
- Collected with *Cerceris* in Berlin, CT
- July 2015
- Found on purple traps in NJ in 2016
- Found on host in PA in 2016
- Probably wide spread in the North-East US