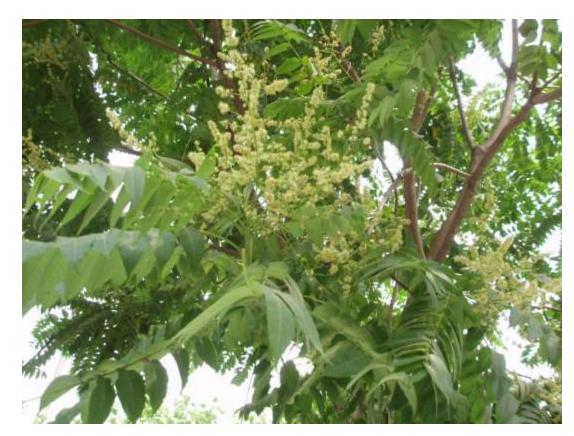

## Tree of Heaven

- Causes damage to sewers and structures
- Vigorous growing tree and prolific seeder
- Establishes dense stands that push out natives.
- Contains chemicals, including ailanthone, that have been found to have strong allelopathic (herbicidal) affects on the growth of other plants which help it establish and spread.

### Tree of Heaven Distribution

Ailanthus altissima