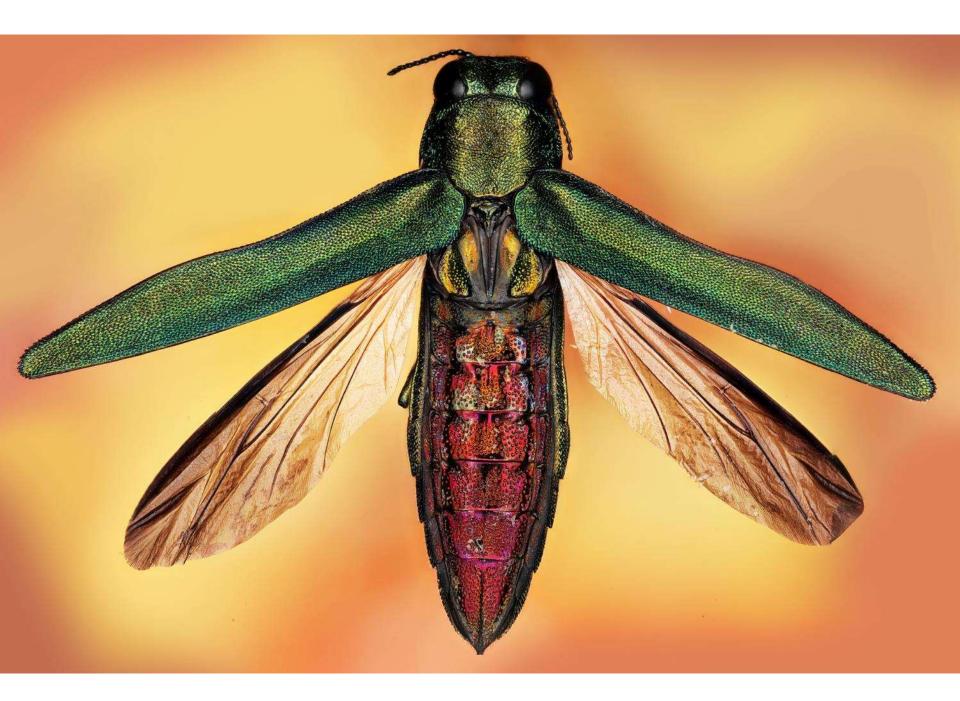

### 2016 EAB Biocontrol

#### *Oobius agrili Spathius galinae Tetrastichus planipennisi*