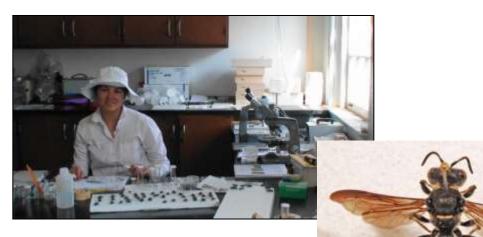

# Cerceris fumipennis

### How to Get Beetles

- Hunt use net to intercept wasps
- Gather- any beetles on ground

## Agrilus smaragdifrons

- Asian species
- Collected with *Cerceris* in Berlin, CT
- July 2015
- Found on purple traps in NJ in 2016
- Found on host in PA in 2016
- Probably wide spread in the North-East US