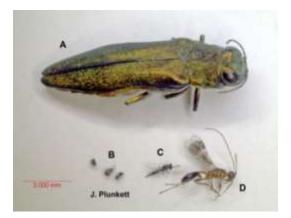

## Agrilus smaragdifrons

- Asian species
- Collected with *Cerceris* in Berlin, CT
- July 2015
- Found on purple traps in NJ in 2016
- Found on host in PA in 2016
- Probably wide spread in the North-East US