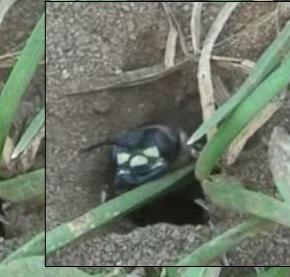

### How to Get Beetles

- Hunt use net to intercept wasps
- Gather- any beetles on ground

## Agrilus smaragdifrons

- Asian species
- Collected with *Cerceris* in Berlin, CT
- July 2015
- Found on purple traps in NJ in 2016
- Found on host in PA in 2016
- Probably wide spread in the North-East US