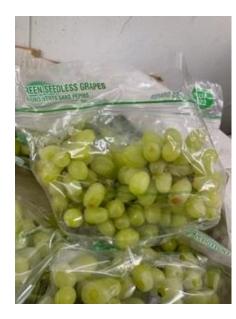

cide phenylamine dosulfan etalaxyl ethamidophos yflurofen osmet pargite buconazole iabendazole adimefon adimenol

### Carbofuran in asparagus

Imported from Peru

Carbofuran found at 0.03 mg/kg

FDA placed foreign processor on Import Alert 99-05

• Detention without physical examination (DWPE)

AGROEXPORTACIONES NATHANAEL S.A.C Date Published : 03/11/2022 Cal. Victor Raul Nro. S/N C.P.M Macabi B , Ascope - Paijan, La Libertad PERU 24 T - - 02 Asparagus (Leaf & Stem Vegetable) Date Published: 03/11/2022 Desc: Asparagus Problems: CARBOFURAN;



### No tolerance violations (2022)

#### Green seedless grapes

- Imported from Peru
- Diphenylamine, 0.19 mg/kg

#### Fresh ginger

- Imported from Brazil
- Chlorpropham, 0.06 mg/kg

#### Fresh ginger

- Imported from Honduras
- Phosmet, 0.03 mg/kg





### No tolerance violations (2022)

#### **Italian Parsley**

- Grown in California
- Chlorpropham, 0.151 mg/kg

#### Dragon fruit

- Imported from Ecuador
- Thiabendazole, 0.04 mg/kg

#### Yellow yam

- Imported from Jamaica
- Dicloran, 14.80 mg/kg





### Aflatoxins

Carcinogenic toxins produced by fungus *Aspergillus flavus* 

• Can grown on cereal grains and legumes.

FDA has an action level based on B1 + B2 + G1 + G2

- $^\circ~$  100-300  $\mu g/kg$  for beef cattle, poultry, and swine feed.
- $^\circ~$  20 µg/kg for dairy/immature animals and pets.
- $\,\circ\,$  CAES has a 1  $\mu g/kg$  limit of reporting.





https://www.stalam.com

### Aflatoxins

Samples extracted using 80% acetonitrile in water, followed by SPE with immunoaffinity cartridges specific for aflatoxins.