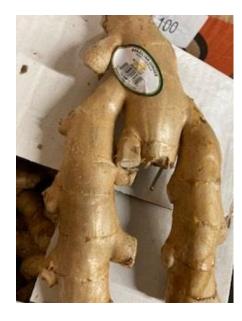

#### Fresh ginger

- Imported from Brazil
- Chlorpropham, 0.06 mg/kg

#### Fresh ginger

- Imported from Honduras
- Phosmet, 0.03 mg/kg