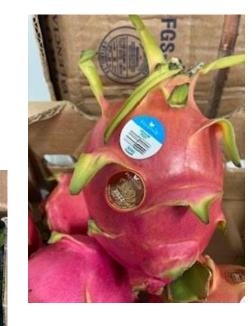

n without physical examination (DWPE)

AGROEXPORTACIONES NATHANAEL S.A.C Date Published : 03/11/2022 Cal. Victor Raul Nro. S/N C.P.M Macabi B , Ascope - Paijan, La Libertad PERU 24 T - - 02 Asparagus (Leaf & Stem Vegetable) Date Published: 03/11/2022 Desc: Asparagus Problems: CARBOFURAN;



### No tolerance violations (2022)

#### Green seedless grapes

- Imported from Peru
- Diphenylamine, 0.19 mg/kg

#### Fresh ginger

- Imported from Brazil
- Chlorpropham, 0.06 mg/kg

#### Fresh ginger

- Imported from Honduras
- Phosmet, 0.03 mg/kg





### No tolerance violations (2022)

#### **Italian Parsley**

- Grown in California
- Chlorpropham, 0.151 mg/kg

#### Dragon fruit

- Imported from Ecuador
- Thiabendazole, 0.04 mg/kg

#### Yellow yam

- Imported from Jamaica
- Dicloran, 14.80 mg/kg





### Aflatoxins

Carcinogenic toxins produced by fungus *Aspergillus flavus* 

• Can grown on cereal grains and legumes.

FDA has an action level based on B1 + B2 + G1 + G2

- $^\circ~$  100-300  $\mu g/kg$  for beef cattle, poultry, and swine feed.
- $^\circ~$  20 µg/kg for dairy/immature animals and pets.
- $\,\circ\,$  CAES has a 1  $\mu g/kg$  limit of reporting.





https://www.stalam.com

### Aflatoxins

Samples extracted using 80% acetonitrile in water, followed by SPE with immunoaffinity cartridges specific for aflatoxins.





### Aflatoxins

#### 61 animal feed products tested in 2020

• No aflatoxins reported

#### 148 animal feed products tested in 2021

 $^\circ\,$  2 products reported with < 2 µg/kg.









### Label guarantees

#### Ensure manufacturer label accuracy

-