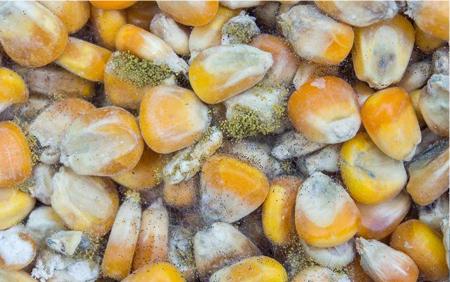

### Aflatoxins

Carcinogenic toxins produced by fungus *Aspergillus flavus* 

• Can grown on cereal grains and legumes.

FDA has an action level based on B1 + B2 + G1 + G2

- $^\circ~$  100-300  $\mu g/kg$  for beef cattle, poultry, and swine feed.
- $^\circ~$  20 µg/kg for dairy/immature animals and pets.
- $\,\circ\,$  CAES has a 1  $\mu g/kg$  limit of reporting.