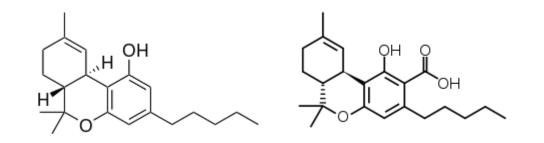

### Cannabis sativa

Effects of drying temperature on delta 9 THC and CBD

Higher temperature, and longer time, decarboxylate THC-A and CBD-A

Arsenault et al., manuscript in preparation