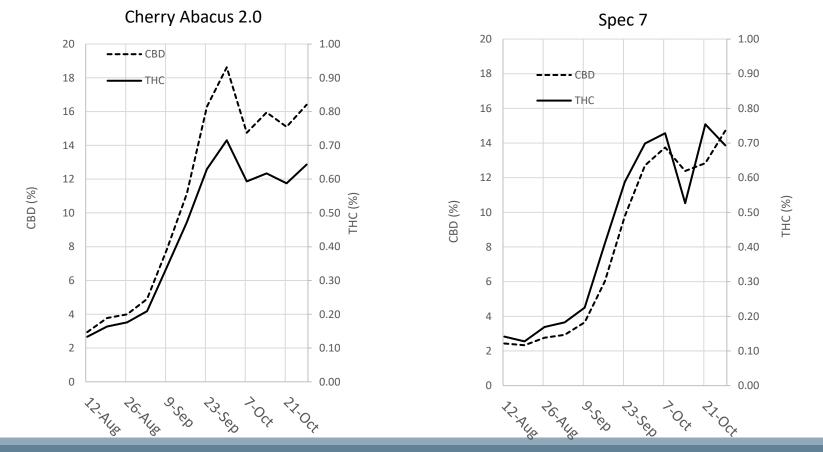

### Cannabis sativa

Weekly monitoring of THC and CBD showed that in many varieties THC and CBD rise in tandem

Arsenault et al., manuscript in preparation