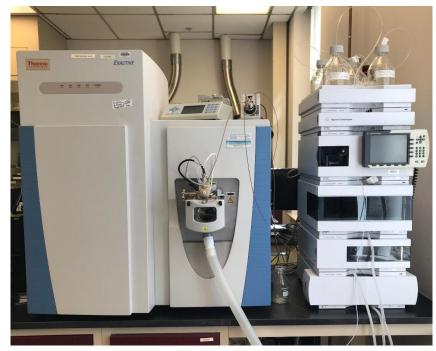

### Pesticides

Samples analyzed using a Liquid Chromatography High Resolution Mass Spectroscopy and Gas Chromatography tandem mass spectroscopy.