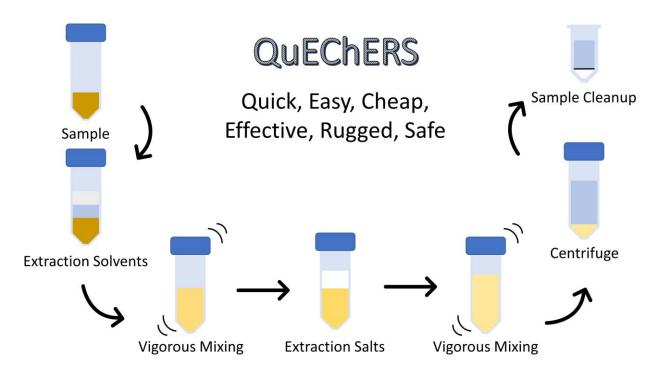

### Pesticides

Fresh samples are ground and homogenized

Extracted using acetonitrile

Clean up with MgSO<sub>4</sub> and NaOAc