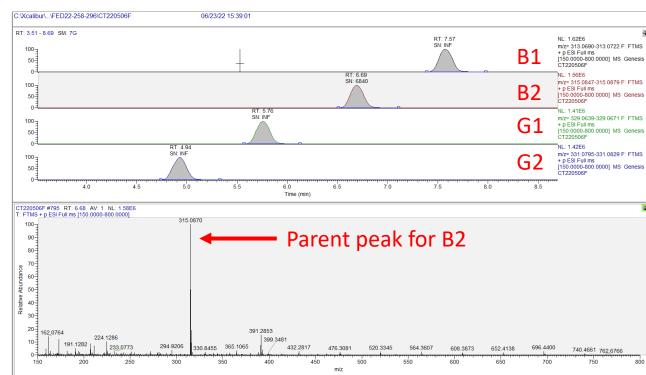

### Aflatoxins

Carcinogenic toxins produced by fungus *Aspergillus flavus* 

• Can grown on cereal grains and legumes.

FDA has an action level based on B1 + B2 + G1 + G2

- $^\circ~$  100-300  $\mu g/kg$  for beef cattle, poultry, and swine feed.
- $^\circ~$  20 µg/kg for dairy/immature animals and pets.
- $\,\circ\,$  CAES has a 1  $\mu g/kg$  limit of reporting.

### Aflatoxins

Samples extracted using 80% acetonitrile in water, followed by SPE with immunoaffinity cartridges specific for aflatoxins.

#### 61 animal feed products tested in 2020

• No aflatoxins reported

#### 148 animal feed products tested in 2021

 $^\circ\,$  2 products reported with < 2 µg/kg.