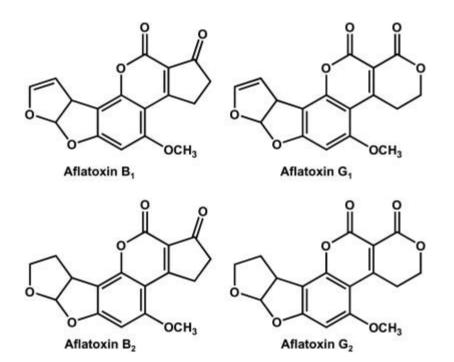

### Aflatoxins

Carcinogenic toxins produced by fungus *Aspergillus flavus* 

• Can grown on cereal grains and legumes.

FDA has an action level based on B1 + B2 + G1 + G2

- $^\circ~$  100-300  $\mu g/kg$  for beef cattle, poultry, and swine feed.
- $^\circ~$  20 µg/kg for dairy/immature animals and pets.
- $\,\circ\,$  CAES has a 1  $\mu g/kg$  limit of reporting.