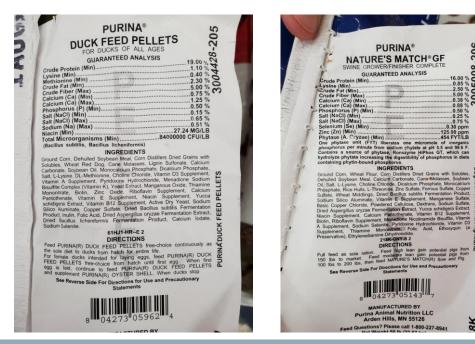

### Label guarantees

#### Ensure manufacturer label accuracy

- Crude protein
- Crude fat
- Crude fiber

907-8009 16.09% 5.50% 0.38% 0.38% 0.55% 0.38 ppm 125 00 ppm 454 FYTLB 45 of increases

ra Extrac

8K

#### In 2020, 44 samples tested:

- 3 were unsatisfactory for at least one macronutrient
  - 1 crude protein
  - 2 crude fat

#### In 2021, 51 samples tested:

- 4 were unsatisfactory for at least one macronutrient
  - 1 crude fiber
  - 1 crude protein
  - $\circ$  2 crude fat