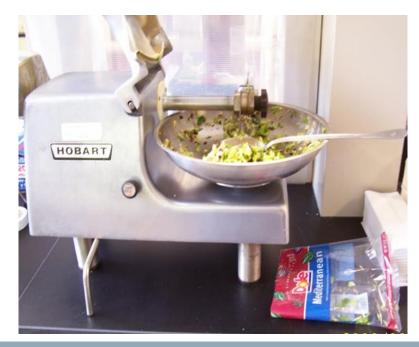

### Pesticides

Fresh samples are ground and homogenized

Extracted using acetonitrile

Clean up with MgSO<sub>4</sub> and NaOAc