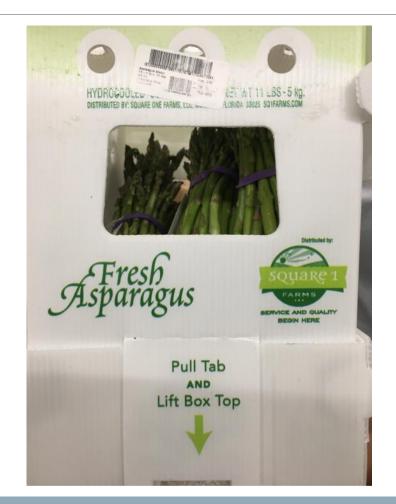

#### Reference:

| Sample Collection I        | Identification                                                                                                                                                                                                                                                                                                                                                                                                                                                                                                                                                                                                                                                                                                                                                                                                                                                                                                                                                                                                                                                                                                                                                                                                                                                                                                                                                                                                                                                                                                                                                                                                                                                                                                                                                                                                                                                                                                                                                                                                                                                                                                                 |   |
|----------------------------|--------------------------------------------------------------------------------------------------------------------------------------------------------------------------------------------------------------------------------------------------------------------------------------------------------------------------------------------------------------------------------------------------------------------------------------------------------------------------------------------------------------------------------------------------------------------------------------------------------------------------------------------------------------------------------------------------------------------------------------------------------------------------------------------------------------------------------------------------------------------------------------------------------------------------------------------------------------------------------------------------------------------------------------------------------------------------------------------------------------------------------------------------------------------------------------------------------------------------------------------------------------------------------------------------------------------------------------------------------------------------------------------------------------------------------------------------------------------------------------------------------------------------------------------------------------------------------------------------------------------------------------------------------------------------------------------------------------------------------------------------------------------------------------------------------------------------------------------------------------------------------------------------------------------------------------------------------------------------------------------------------------------------------------------------------------------------------------------------------------------------------|---|
| Sample No.                 | KH-180 Complaint No. 2021-202                                                                                                                                                                                                                                                                                                                                                                                                                                                                                                                                                                                                                                                                                                                                                                                                                                                                                                                                                                                                                                                                                                                                                                                                                                                                                                                                                                                                                                                                                                                                                                                                                                                                                                                                                                                                                                                                                                                                                                                                                                                                                                  |   |
| Type of Product            | Asparagus                                                                                                                                                                                                                                                                                                                                                                                                                                                                                                                                                                                                                                                                                                                                                                                                                                                                                                                                                                                                                                                                                                                                                                                                                                                                                                                                                                                                                                                                                                                                                                                                                                                                                                                                                                                                                                                                                                                                                                                                                                                                                                                      |   |
| Sample Collection P        | Purpose                                                                                                                                                                                                                                                                                                                                                                                                                                                                                                                                                                                                                                                                                                                                                                                                                                                                                                                                                                                                                                                                                                                                                                                                                                                                                                                                                                                                                                                                                                                                                                                                                                                                                                                                                                                                                                                                                                                                                                                                                                                                                                                        |   |
| Reason Sample<br>Collected | Pesticide Residues Surveillance                                                                                                                                                                                                                                                                                                                                                                                                                                                                                                                                                                                                                                                                                                                                                                                                                                                                                                                                                                                                                                                                                                                                                                                                                                                                                                                                                                                                                                                                                                                                                                                                                                                                                                                                                                                                                                                                                                                                                                                                                                                                                                |   |
|                            | Other Reason Sample Collected:                                                                                                                                                                                                                                                                                                                                                                                                                                                                                                                                                                                                                                                                                                                                                                                                                                                                                                                                                                                                                                                                                                                                                                                                                                                                                                                                                                                                                                                                                                                                                                                                                                                                                                                                                                                                                                                                                                                                                                                                                                                                                                 |   |
|                            | Analysis Requested: Pesticides                                                                                                                                                                                                                                                                                                                                                                                                                                                                                                                                                                                                                                                                                                                                                                                                                                                                                                                                                                                                                                                                                                                                                                                                                                                                                                                                                                                                                                                                                                                                                                                                                                                                                                                                                                                                                                                                                                                                                                                                                                                                                                 |   |
| Sample Collection          |                                                                                                                                                                                                                                                                                                                                                                                                                                                                                                                                                                                                                                                                                                                                                                                                                                                                                                                                                                                                                                                                                                                                                                                                                                                                                                                                                                                                                                                                                                                                                                                                                                                                                                                                                                                                                                                                                                                                                                                                                                                                                                                                |   |
| Sample Size                | Net Weight of N/A Quantity 2 bundles                                                                                                                                                                                                                                                                                                                                                                                                                                                                                                                                                                                                                                                                                                                                                                                                                                                                                                                                                                                                                                                                                                                                                                                                                                                                                                                                                                                                                                                                                                                                                                                                                                                                                                                                                                                                                                                                                                                                                                                                                                                                                           |   |
|                            | 2 bundles taken from total of 12 in one-11lb box. 4 boxes total                                                                                                                                                                                                                                                                                                                                                                                                                                                                                                                                                                                                                                                                                                                                                                                                                                                                                                                                                                                                                                                                                                                                                                                                                                                                                                                                                                                                                                                                                                                                                                                                                                                                                                                                                                                                                                                                                                                                                                                                                                                                |   |
| Method of<br>Collection    | Total Lot<br>Non-Gloved Manual Collection                                                                                                                                                                                                                                                                                                                                                                                                                                                                                                                                                                                                                                                                                                                                                                                                                                                                                                                                                                                                                                                                                                                                                                                                                                                                                                                                                                                                                                                                                                                                                                                                                                                                                                                                                                                                                                                                                                                                                                                                                                                                                      |   |
|                            | Special Techniques Yes O No O                                                                                                                                                                                                                                                                                                                                                                                                                                                                                                                                                                                                                                                                                                                                                                                                                                                                                                                                                                                                                                                                                                                                                                                                                                                                                                                                                                                                                                                                                                                                                                                                                                                                                                                                                                                                                                                                                                                                                                                                                                                                                                  |   |
| Location &<br>Temperature  | Location Sample Walk-in Cooler Sample Open  Open | 0 |
|                            | Temperature at                                                                                                                                                                                                                                                                                                                                                                                                                                                                                                                                                                                                                                                                                                                                                                                                                                                                                                                                                                                                                                                                                                                                                                                                                                                                                                                                                                                                                                                                                                                                                                                                                                                                                                                                                                                                                                                                                                                                                                                                                                                                                                                 |   |

|                                                                                         | e LogBook Station Number: 21. 5950<br>control panel in ACCD for<br>y of this form | Sample Number<br>KH-180 | Save and Exit                                                                                  |
|-----------------------------------------------------------------------------------------|-----------------------------------------------------------------------------------|-------------------------|------------------------------------------------------------------------------------------------|
| 1) Inspector Info 2) Sar                                                                | mple ID 3) Details 4) Analysis Request 5) Internal CoC                            |                         |                                                                                                |
| PT sample/ ch<br>Research Sam                                                           | KH-180<br>gricultural Commodities                                                 | Collection Report       | Keara Hickey<br>Department of Consumer Protection<br>Food Division<br>New Sample<br>Click here |
| Sample Description<br>(On label or any<br>deviation from collection<br>report:)         | Fresh asparagus Hydrocooled PLU 4080                                              |                         |                                                                                                |
| Collection and Inspector Rep                                                            |                                                                                   | eports\KH-180%20to%20   | 0KH-189%20Reports.pdf                                                                          |
| Note (will be on the<br>report)><br>Organic ?<br>Processed?<br>Fresh?<br>High Priority? | Fresh                                                                             |                         |                                                                                                |
| Laboratory Note:                                                                        |                                                                                   |                         | ۰<br>۲                                                                                         |

### Carbofuran in asparagus

Imported from Peru

Carbofuran found at 0.03 mg/kg

FDA placed foreign processor on Import Alert 99-05

• Detention without physical examination (DWPE)

AGROEXPORTACIONES NATHANAEL S.A.C Date Published : 03/11/2022 Cal. Victor Raul Nro. S/N C.P.M Macabi B , Ascope - Paijan, La Libertad PERU 24 T - - 02 Asparagus (Leaf & Stem Vegetable) Date Published: 03/11/2022 Desc: Asparagus Problems: CARBOFURAN;