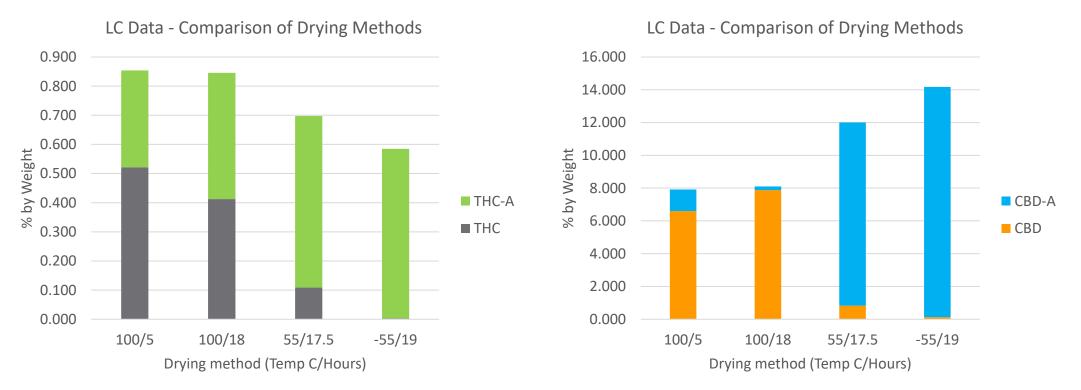

### Cannabis sativa

Effects of drying temperature on delta 9 THC and CBD

Higher temperature, and longer time, decarboxylate THC-A and CBD-A

Arsenault et al., manuscript in preparation