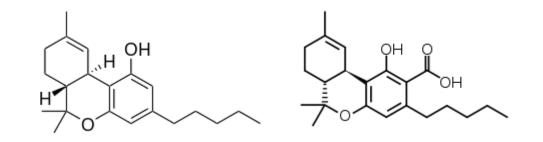

### Cannabis sativa

Agricultural Improvement Act of 2018

 $\,\circ\,$  Hemp must contain < 0.3% THC.

Representative samples must be shown to meet Farm Bill requirements prior to harvest.

Starting with 2022 season DoAg inspectors will collect preharvest samples for THC analysis

### Cannabis sativa

Weekly monitoring of THC and CBD showed that in many varieties THC and CBD rise in tandem

Arsenault et al., manuscript in preparation

### Cannabis sativa

Effects of drying temperature on delta 9 THC and CBD

Higher temperature, and longer time, decarboxylate THC-A and CBD-A

Arsenault et al., manuscript in preparation