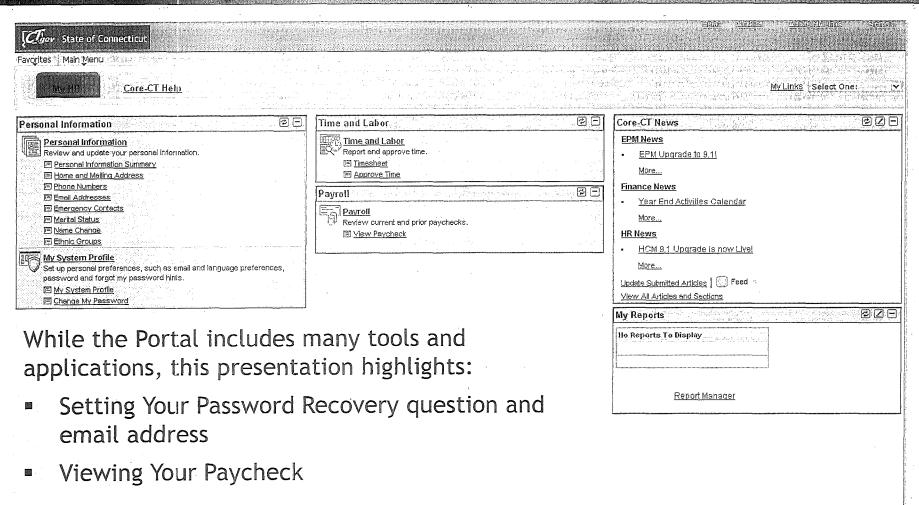

# Welcome to Core-CT

This presentation will cover three 'must know' topics for first time Core-CT users:

- Logging In For the First Time
- Setting A Password Recovery Question and Email
- Viewing Your Paycheck Information

# Core-M Password Change Prompt

To change your Password, Click on the Link to begin





#### Portal Home Page



## Core-M Select a Recovery Question



- 1. Select the hint question from the Drop Down Menu and type a response
- 2. Click 'OK' to continue on to set up your Primary Email address



### Viewing Paychecks



# Core-M

#### About Pop-Up Blockers

- Some employees have encountered difficulties when first attempting to view their paycheck information due to Pop-Up Blocker settings
- Employees are advised to contact their agency's local IT support to provide initial support with this
- Should additional assistance be needed, please have your local IT support contact the Core-CT Help Desk