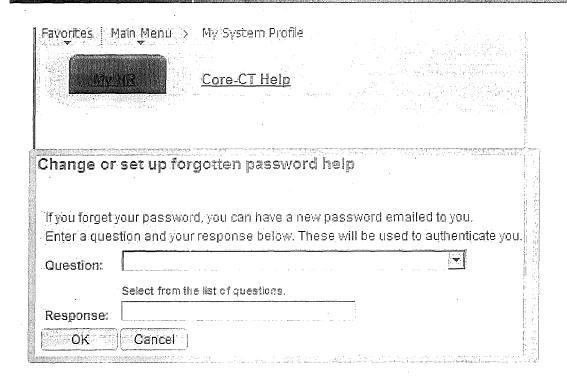

## Core-M Select a Recovery Question

- 1. Select the hint question from the Drop Down Menu and type a response
- 2. Click 'OK' to continue on to set up your Primary Email address