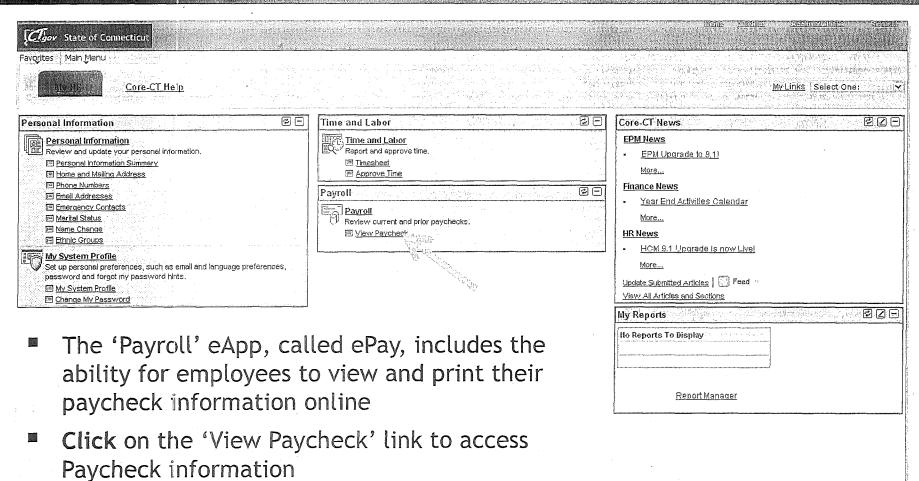

# Welcome to Core-CT

This presentation will cover three 'must know' topics for first time Core-CT users:

- Logging In For the First Time
- Setting A Password Recovery Question and Email
- Viewing Your Paycheck Information

# Core-M Password Change Prompt

To change your Password, Click on the Link to begin





#### Portal Home Page



## Core-M Select a Recovery Question



- 1. Select the hint question from the Drop Down Menu and type a response
- 2. Click 'OK' to continue on to set up your Primary Email address



### Viewing Paychecks



# Core-M

#### About Pop-Up Blockers

- Some employees have encountered difficulties when first attempting to view their paycheck information due to Pop-Up Blocker settings
- Employees are advised to contact their agency's local IT support to provide initial support with this
- Should additional assistance be needed, please have your local IT support contact the Core-CT Help Desk