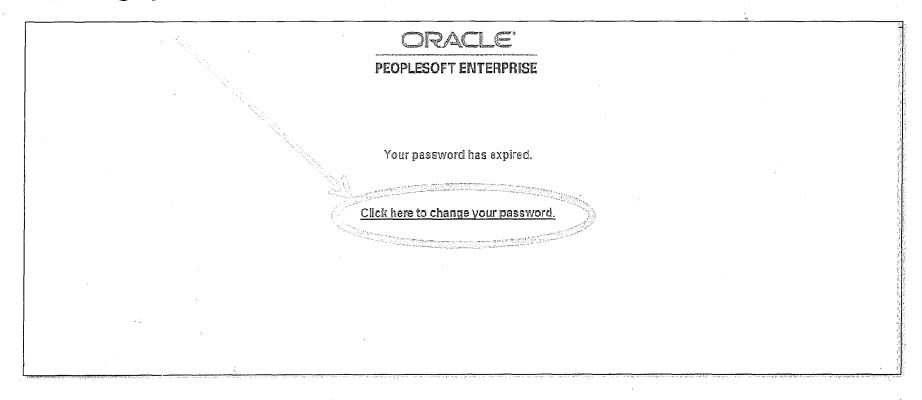

# Core-M Password Change Prompt

To change your Password, Click on the Link to begin