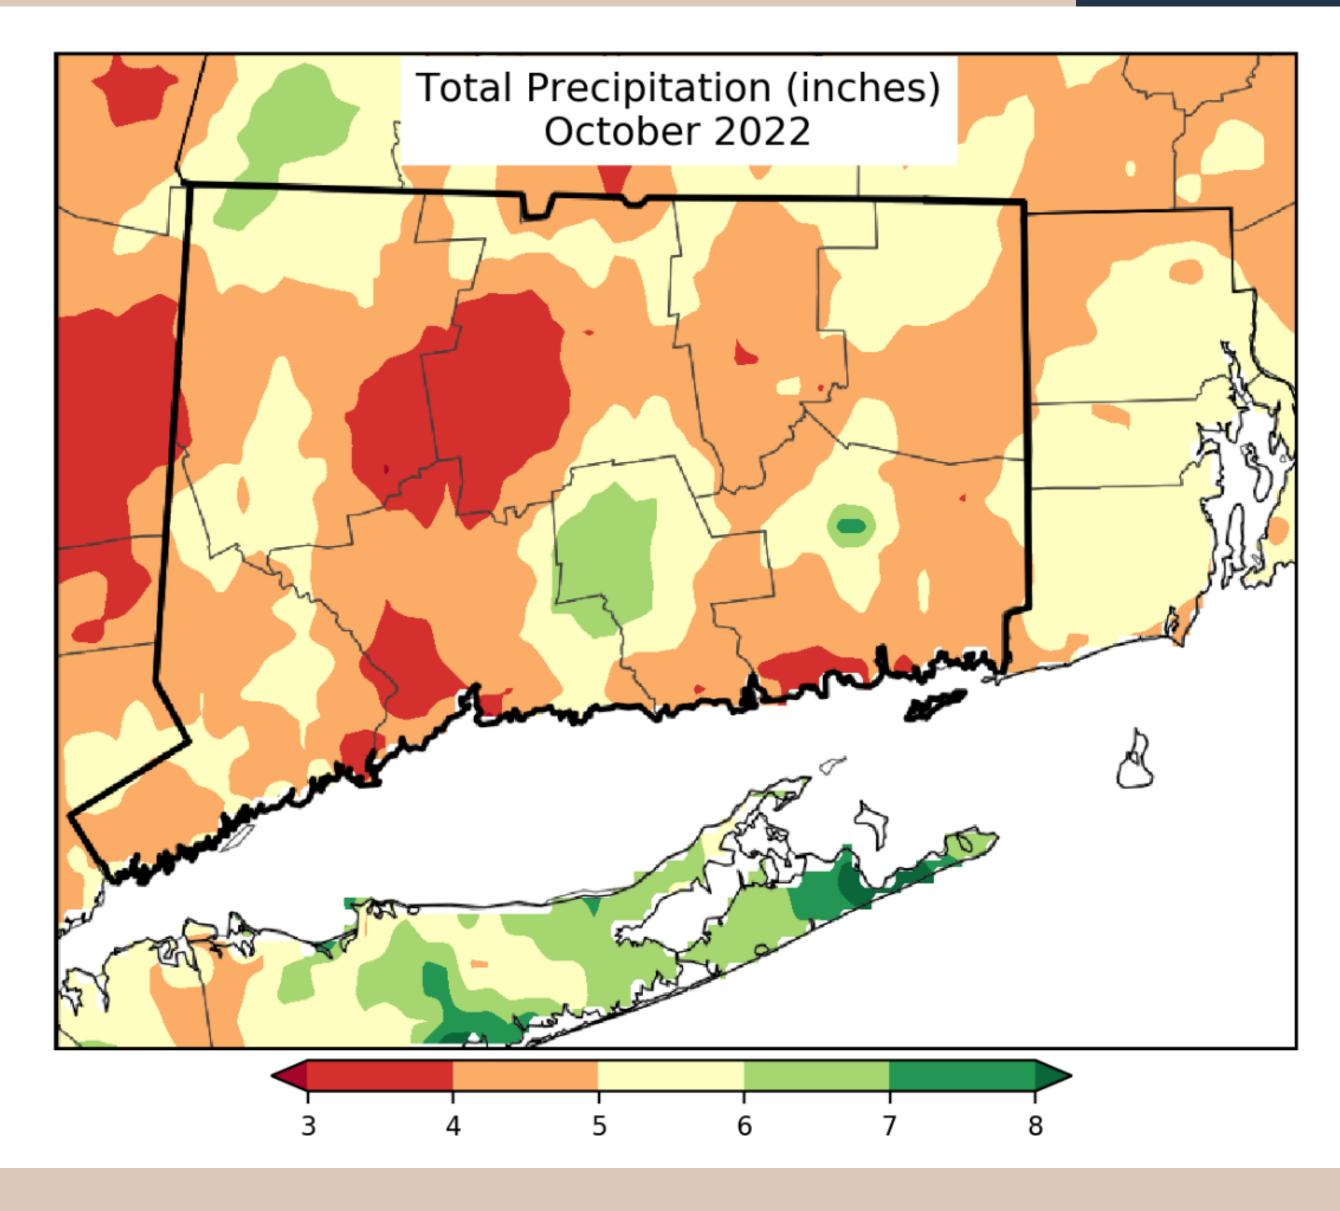

# CT Interagency Drought Workgroup NWS Update

# Monday November 7th 2022 Prepared by: NWS WFO Boston/Norton, MA & NWS WFO Albany, NY





### Oct 2022 Temperatures



10/3/2022 11:37 AM



#### Boston/Norton MA WEATHER FORECAST OFFICE

www.weather.gov/box





### Oct 2022 Rainfall



10/3/2022 11:37 AM



#### Boston/Norton MA WEATHER FORECAST OFFICE

www.weather.gov/box





### Oct 2022 Rainfall



10/3/2022 11:37 AM



#### Boston/Norton MA WEATHER FORECAST OFFICE

www.weather.gov/box





# Rainfall Tables for 2 and 3 Months

| CT 2-month Sep-Oct 22 | Rainfall | Departure | Percent | Normal |
|-----------------------|----------|-----------|---------|--------|
| Litchfield            | 11.22    | 1.98      | 121     | 9.24   |
| Hartford              | 10.45    | 1.28      | 114     | 9.17   |
| Tolland               | 10.88    | 2.19      | 125     | 8.69   |
| Windham               | 11.81    | 3.18      | 137     | 8.63   |
| Fairfield             | 10.95    | 2.13      | 124     | 8.82   |
| New Haven             | 11.16    | 2.58      | 130     | 8.58   |
| M