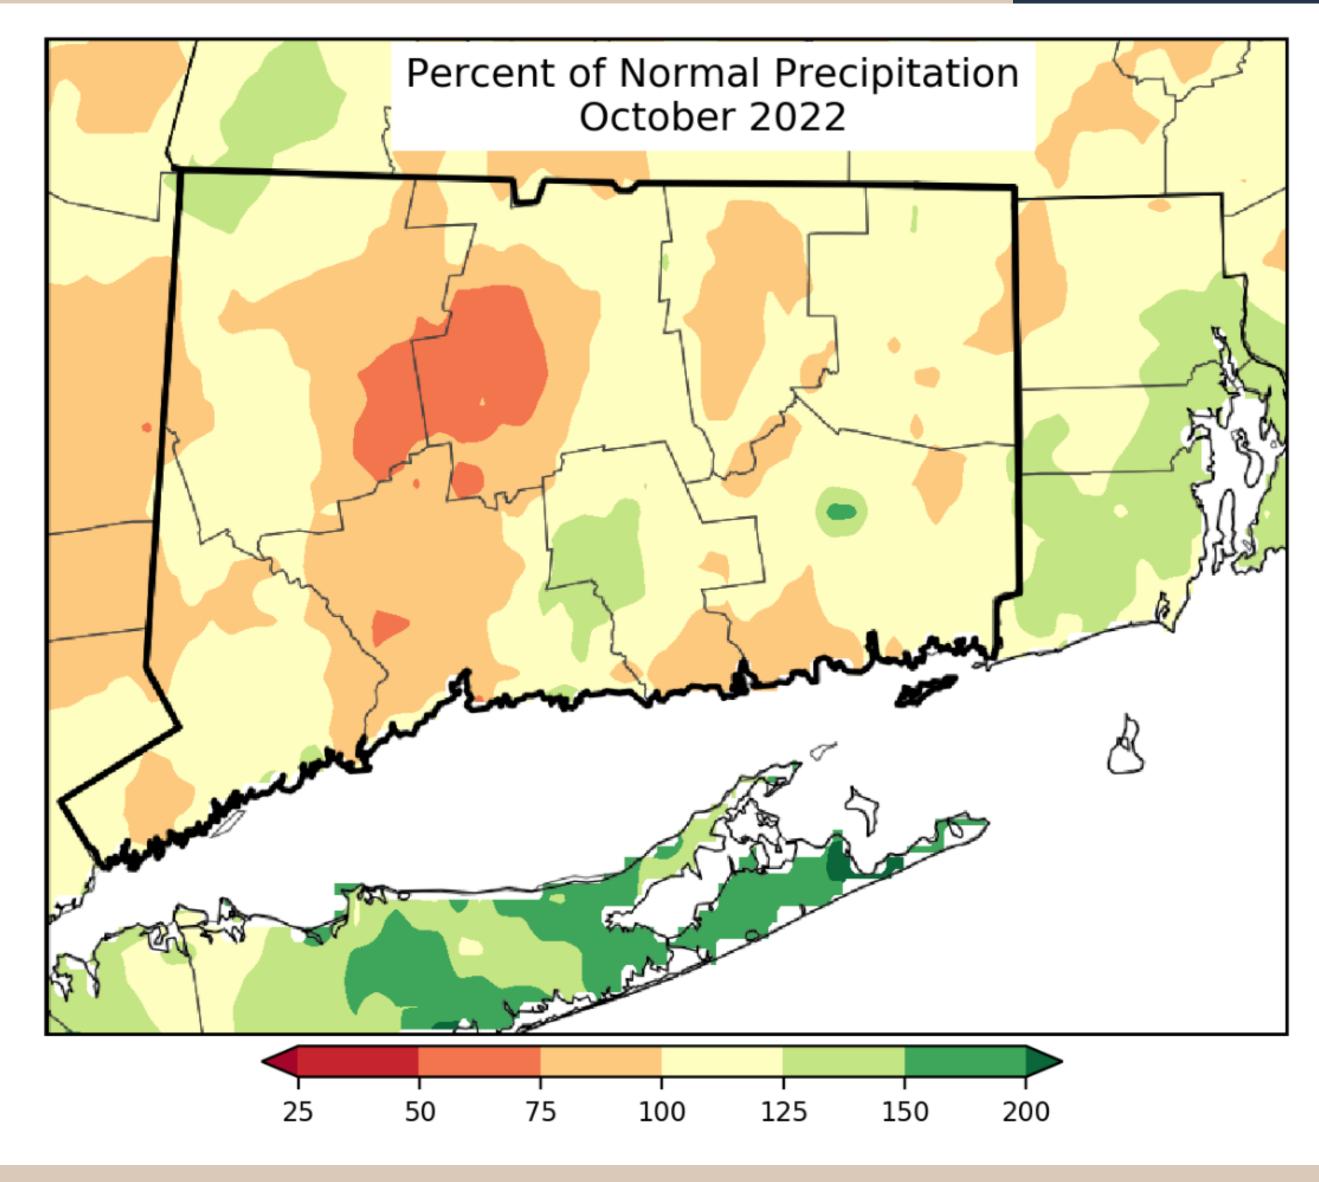

# CT Interagency Drought Workgroup NWS Update

# Monday November 7th 2022 Prepared by: NWS WFO Boston/Norton, MA & NWS WFO Albany, NY





### Oct 2022 Temperatures



10/3/2022 11:37 AM



#### Boston/Norton MA WEATHER FORECAST OFFICE

www.weather.gov/box





### Oct 2022 Rainfall



10/3/2022 11:37 AM



#### Boston/Norton MA WEATHER FORECAST OFFICE

www.weather.gov/box





### Oct 2022 Rainfall



10/3/2022 11:37 AM



#### Boston/Norton MA WEATHER FORECAST OFFICE

www.weather.gov/box





# Rainfall Tables for 2 and 3 Months

| CT 2-month Sep-Oct 22 | Rainfall | Departure | Percent | Normal |
|-----------------------|----------|-----------|---------|--------|
| Litchfield            | 11.22    | 1.98      | 121     | 9.24   |
| Hartford              | 10.45    | 1.28      | 114     | 9.17   |
| Tolland               | 10.88    | 2.19      | 125     | 8.69   |
| Windham               | 11.81    | 3.18      | 137     | 8.63   |
| Fairfield             | 10.95    | 2.13      | 124     | 8.82   |
| New Haven             | 11.16    | 2.58      | 130     | 8.58   |
| Middlesex             | 13.04    | 3.98      | 143     | 9.06   |
| New London            | 10.67    | 2.14      | 125