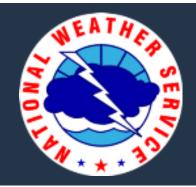

CT 6-month May-Oct 22 | Rainfall | Departure | Percent | Normal |
|-----------------------|----------|-----------|---------|--------|
| Litchfield            | 23       | -4.22     | 84      | 27.22  |
| Hartford              | 21.96    | -5.16     | 81      | 27.12  |
| Tolland               | 23.65    | -1.62     | 94      | 25.27  |
| Windham               | 22.64    | -2.78     | 89      | 25.42  |
| Fairfield             | 22.25    | -4.12     | 84      | 26.37  |
| New Haven             | 22.29    | -2.91     | 88      | 25.2   |
| Middlesex             | 25.46    | -1.18     | 96      | 26.64  |
| New London            | 20.56    | -4        | 84      | 24.56  |

10/3/2022 11:37 AM



#### Boston/Norton MA WEATHER FORECAST OFFICE



# CPC Outlook for November



10/3/2022 11:37 AM



#### **Boston/Norton MA** WEATHER FORECAST OFFICE