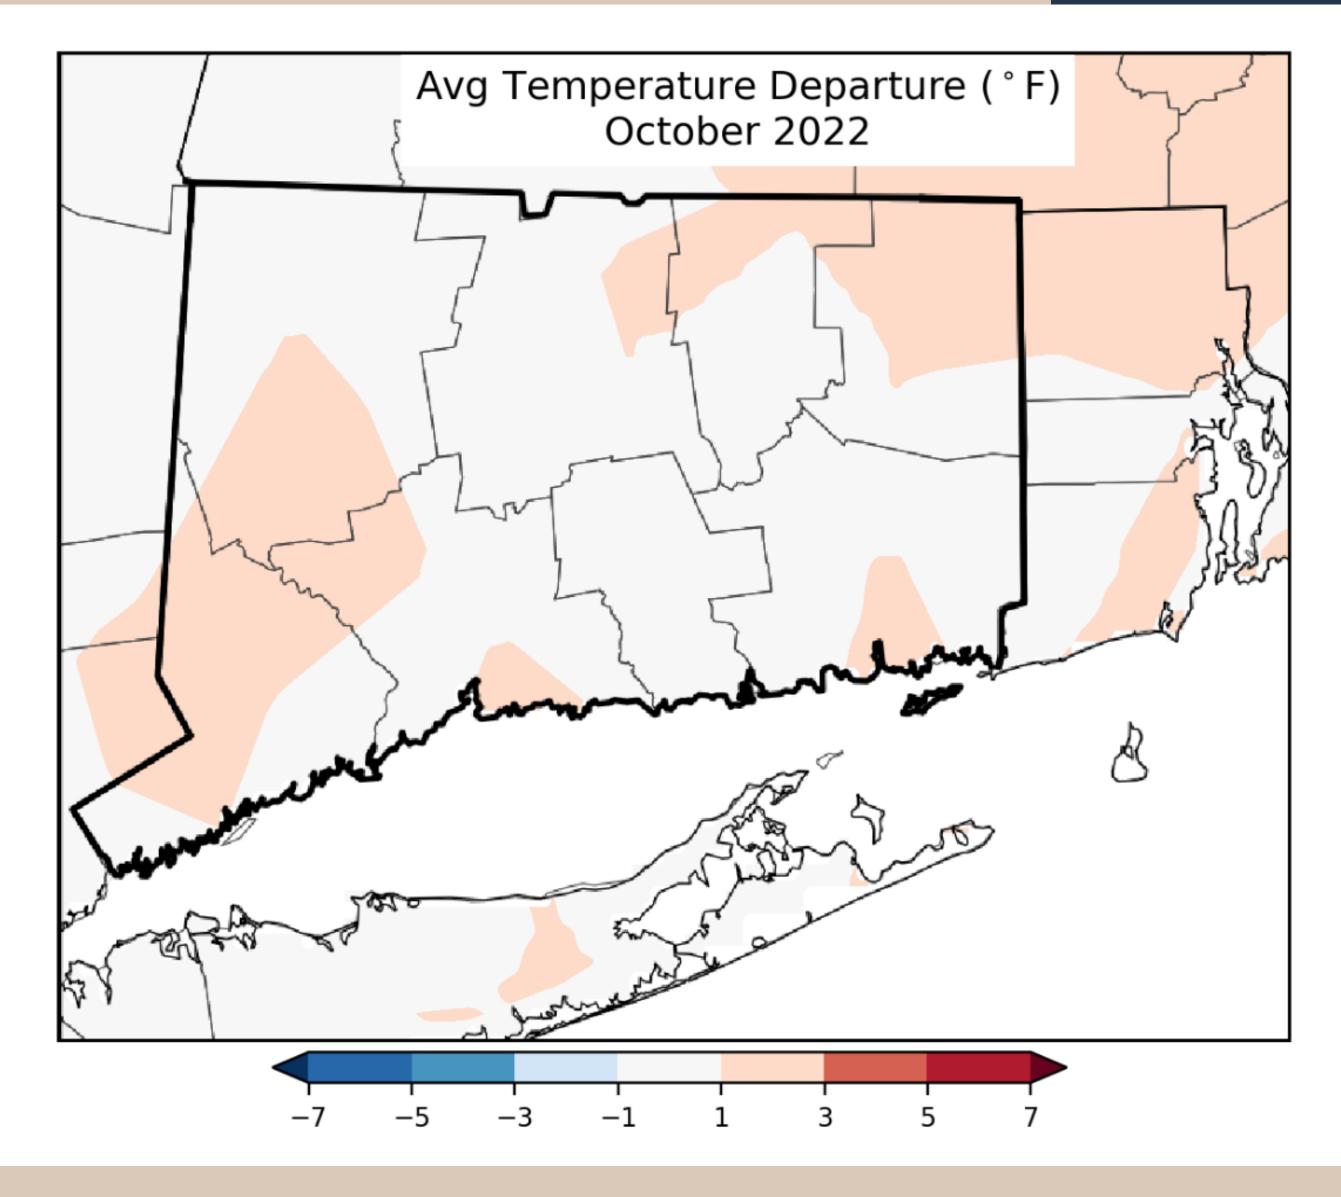

# CT Interagency Drought Workgroup NWS Update

# Monday November 7th 2022 Prepared by: NWS WFO Boston/Norton, MA & NWS WFO Albany, NY





### Oct 2022 Temperatures



10/3/2022 11:37 AM



#### Boston/Norton MA WEATHER FORECAST OFFICE

www.weather.gov/box





### Oct 2022 Rainfall



10/3/2022 11:37 AM



#### Boston/Norton MA WEATHER FORECAST OFFICE

www.weather.gov/box





### Oct 2022 Rainfall



10/3/2022 11:37 AM



#### Boston/Norton MA WEATHER FORECAST OFFICE

www.weather.gov/box





# Rainfall Tables for 2 and 3 Months

| CT 2-month Sep-Oct 22 | Rainfall | Departure | Percent | Normal |
|-----------------------|----------|-----------|---------|--------|
| Litchfield            | 11.22    | 1.98      | 121     | 9.24   |
| Hartford              | 10.45    | 1.28      | 114     | 9.17   |
| Tolland               | 10.88    | 2.19      | 125     | 8.69   |
| Windham               | 11.81    | 3.18      | 137     | 8.63   |
| Fairfield