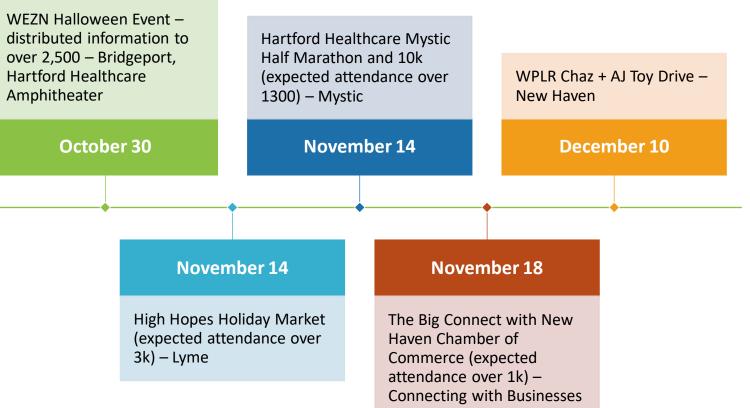

h) 528k (nearly 15% of state population)
- White Eagle (Polish) 284k (over 8% of state population)
  - Inquiring News 55k

## Digital

- Static banner ads, video preroll ads, streaming audio ads (Spotify, Bloomberg, iHeart), and CTV/OTT ads
  - Demographically and geographically targeted
  - English and Spanish

## Outdoor

- over 5 million impressions per week
- two digital boards rotating at all times
- Coverage in Hartford, New Haven and Fairfield Counties

### MetroNorth

- 23 units, 8 week duration
- Strategically chosen stations will include New Haven, W. Haven, Milford, Stratford, Bpt, East Norwalk, So. Norwalk, Stamford

### Transit – Buses

- 12 buses total
- Route covers lower Ffld County
  from Norwalk to Greenwich
- 5.4 million impressions over 12 weeks



# **Events Update**



# Benefit Applications open on December 1



Connecticut Paid Leave