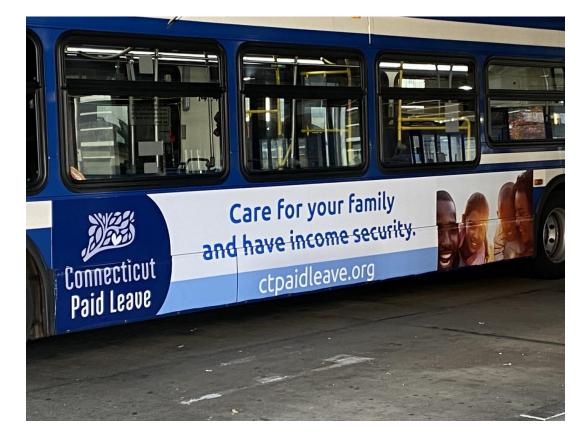

## Transit (Buses in Lower Fairfield County)

### Transit – Buses

- 12 buses total
- Route covers lower Ffld County
  from Norwalk to Greenwich
- 5.4 million impressions over 12 weeks