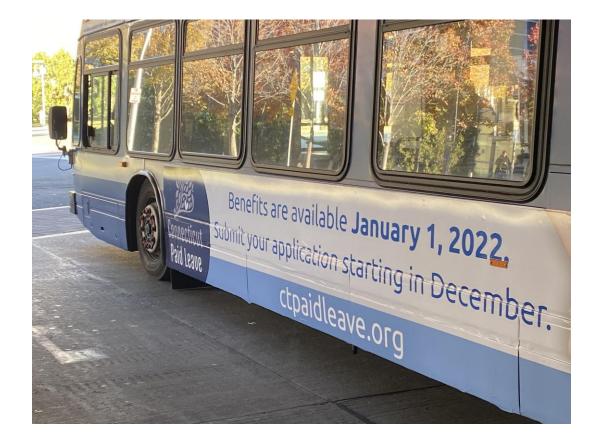

## Transit (Buses in Lower Fairfield County)

### Transit – Buses

- 12 buses total
- Route covers lower Ffld County
  from Norwalk to Greenwich
- 5.4 million impressions over 12 weeks