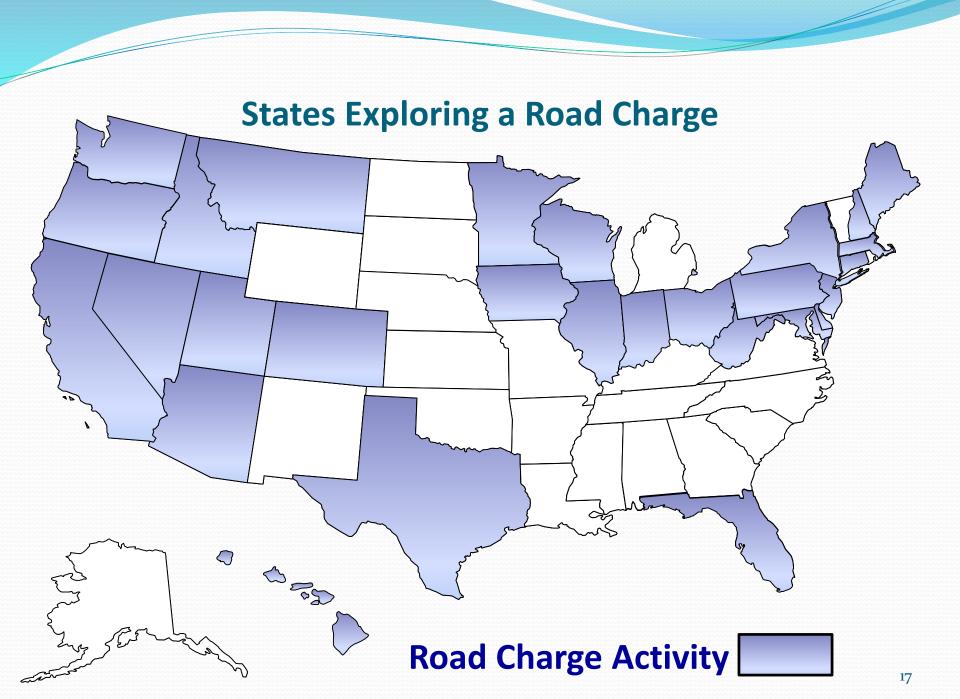

for several cooperating states to begin the process of transitioning to an MBUF system on a multistate basis.
- Ultimately, implementation of MBUF systems in the U.S. will be driven by how well transportation policymakers address key issues of concern to the traveling public.

- In recent years a number of states have begun examining the concept of MBUF as a way forward.
- a number of states including Oregon, California, Nevada, Washington State, Minnesota, and the I Ninety Five Corridor Coalition have commissioned pilots and studies on the concept.
- Coalitions have been formed including the Western Road User Charges (WRUC) to research and advance knowledge of user fee concepts
- The DRIVE act under consideration in Congress contains funding for pilots for alternative revenue mechanisms



#### WHERE DO WE GO FROM HERE?

- The future of a dedicated Federal surface transportation infrastructure investment program requires new methods to generate revenue
- Several major commissions and organizations have concluded that mileage based user fees are a viable way to advance long-term revenue collections
- The key to overcoming issues with this approach is to conduct pilots that will help to refine best practices for adopting such systems
- We commend your state and others for moving to consider mileage based user fees

# **Other Options**

- Mileage based user fees are a key way forward
- Other complimentary approaches include:
  - Expansion of tolling options
  - Local land use fees
  - The use of local option sales taxes

The are additive approaches but need to be combined wit