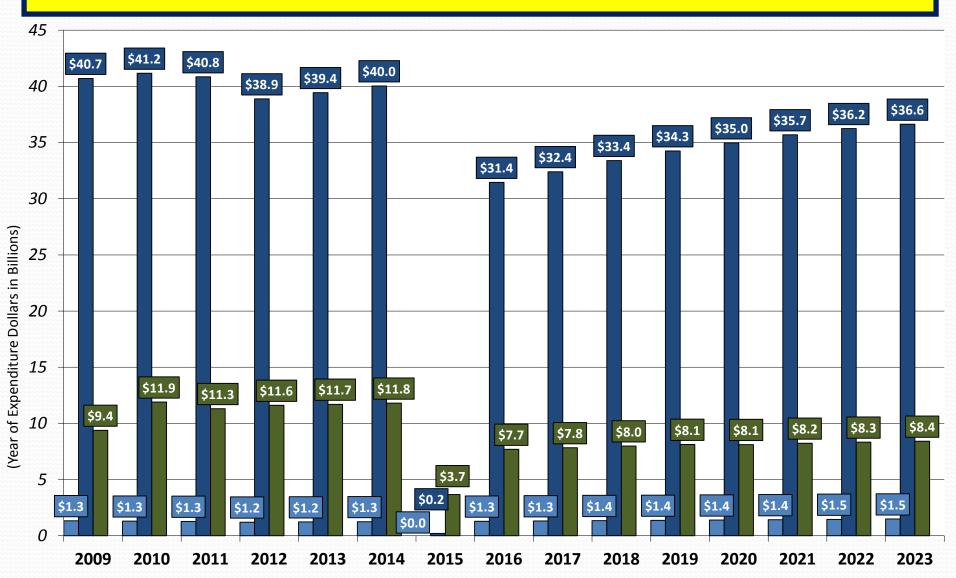

#### **HIGHWAY TRUST FUND PROJECTIONS**

Based on CBO Score of MAP-21 (June 2012)

#### **Highway Account**

| Fiscal Year                 | 2012 | 2013 | 2014 | 2015 | 2016  | 2017  | 2018  | 2019  | 2020  | 2021  | 2022  |
|-----------------------------|------|------|------|------|-------|-------|-------|-------|-------|-------|-------|
| Beginning-of-year Balance   | \$14 | \$8  | \$4  | \$4  | -\$6  | -\$15 | -\$24 | -\$33 | -\$42 | -\$52 | -\$62 |
| Revenues and Interest       | \$33 | \$33 | \$33 | \$34 | \$35  | \$36  | \$36  | \$36  | \$36  | \$37  | \$37  |
| Intragovernmental Transfers | \$2  | \$6  | \$10 | \$0  | \$0   | \$0   | \$0   | \$0   | \$0   | \$0   | \$0   |
| Outlays                     | \$42 | \$43 | \$44 | \$44 | \$44  | \$45  | \$45  | \$46  | \$46  | \$47  | \$47  |
| End-of-year Balance         | \$8  | \$4  | \$4  | -\$6 | -\$15 | -\$24 | -\$33 | -\$42 | -\$52 | -\$62 | -\$72 |

#### **Mass Transit Account**

| 2012 | 2013                     | 2014                                     | 2015                                                 | 2016                                                                                                                                                            | 2017                                                                                                                                                                                            | 2018                                                                                                                                                                                                                                      | 2019                                                                                                                                                                                                                                                                                 | 2020                                                                                                                                                                                                                                                                                                                           | 2021                                                                                                                                                                                                                                                                                                                                                                                                                            | 2022                                                                                                                                                                                                                                                                                                                                                                                                                                                                                |
|------|--------------------------|------------------------------------------|------------------------------------------------------|-----------------------------------------------------------------------------------------------------------------------------------------------------------------|-------------------------------------------------------------------------------------------------------------------------------------------------------------------------------------------------|-------------------------------------------------------------------------------------------------------------------------------------------------------------------------------------------------------------------------------------------|--------------------------------------------------------------------------------------------------------------------------------------------------------------------------------------------------------------------------------------------------------------------------------------|--------------------------------------------------------------------------------------------------------------------------------------------------------------------------------------------------------------------------------------------------------------------------------------------------------------------------------|---------------------------------------------------------------------------------------------------------------------------------------------------------------------------------------------------------------------------------------------------------------------------------------------------------------------------------------------------------------------------------------------------------------------------------|-------------------------------------------------------------------------------------------------------------------------------------------------------------------------------------------------------------------------------------------------------------------------------------------------------------------------------------------------------------------------------------------------------------------------------------------------------------------------------------|
| \$7  | \$5                      | \$5                                      | \$1                                                  | -\$3                                                                                                                                                            | -\$7                                                                                                                                                                                            | -\$12                                                                                                                                                                                                                                     | -\$16                                                                                                                                                                                                                                                                                | -\$20                                                                                                                                                                                                                                                                                                                          | -\$24                                                                                                                                                                                                                                                                                                                                                                                                                           | -\$29                                                                                                                                                                                                                                                                                                                                                                                                                                                                               |
| \$5  | \$5                      | \$5                                      | \$5                                                  | \$5                                                                                                                                                             | \$5                                                                                                                                                                                             | \$5                                                                                                                                                                                                                                       | \$5                                                                                                                                                                                                                                                                                  | \$5                                                                                                                                                                                                                                                                                                                            | \$5                                                                                                                                                                                                                                                                                                                                                                                                                             | \$5                                                                                                                                                                                                                                                                                                                                                                                                                                                                                 |
| \$0  | \$0                      | \$2                                      | \$0                                                  | \$0                                                                                                                                                             | \$0                                                                                                                                                                                             | \$0                                                                                                                                                                                                                                       | \$0                                                                                                                                                                                                                                                                                  | \$0                                                                                                                                                                                                                                                                                                                            | \$0                                                                                                                                                                                                                                                                                                                                                                                                                             | \$0                                                                                                                                                                                                                                                                                                                                                                                                                                                                                 |
| \$7  | \$8                      | \$8                                      | \$9                                                  | \$10                                                                                                                                                            | \$10                                                                                                                                                                                            | \$10                                                                                                                                                                                                                                      | \$9                                                                                                                                                                                                                                                                                  | \$9                                                                                                                                                                                                                                                                                                                            | \$10                                                                                                                                                                                                                                                                                                                                                                                                                            | \$10                                                                                                                                                                                                                                                                                                                                                                                                                                                                                |
| \$5  | \$5                      | \$1                                      | -\$3                                                 | -\$7                                                                                                                                                            | -\$12                                                                                                                                                                                           | -\$16                                                                                                                                                                                                                                     | -\$20                                                                                                                                                                                                                                                                                | -\$24                                                                                                                                                                                                                                                                                                                          | -\$29                                                                                                                                                                                                                                                                                                                                                                                                                           | -\$33                                                                                                                                                                                                                                                                                                                                                                                                                                                                               |
|      | \$7<br>\$5<br>\$0<br>\$7 | \$7 \$5<br>\$5 \$5<br>\$0 \$0<br>\$7 \$8 | \$7 \$5 \$5<br>\$5 \$5<br>\$0 \$0 \$2<br>\$7 \$8 \$8 | \$7       \$5       \$5       \$1         \$5       \$5       \$5       \$5         \$0       \$0       \$2       \$0         \$7       \$8       \$8       \$9 | \$7       \$5       \$5       \$1       -\$3         \$5       \$5       \$5       \$5         \$0       \$0       \$2       \$0       \$0         \$7       \$8       \$8       \$9       \$10 | \$7       \$5       \$5       \$1       -\$3       -\$7         \$5       \$5       \$5       \$5       \$5         \$0       \$0       \$2       \$0       \$0       \$0         \$7       \$8       \$8       \$9       \$10       \$10 | \$7       \$5       \$5       \$1       -\$3       -\$7       -\$12         \$5       \$5       \$5       \$5       \$5       \$5         \$0       \$0       \$2       \$0       \$0       \$0       \$0         \$7       \$8       \$8       \$9       \$10       \$10       \$10 | \$7       \$5       \$5       \$1       -\$3       -\$7       -\$12       -\$16         \$5       \$5       \$5       \$5       \$5       \$5       \$5         \$0       \$0       \$2       \$0       \$0       \$0       \$0       \$0         \$7       \$8       \$8       \$9       \$10       \$10       \$10       \$9 | \$7         \$5         \$5         \$1         -\$3         -\$7         -\$12         -\$16         -\$20           \$5         \$5         \$5         \$5         \$5         \$5         \$5         \$5           \$0         \$0         \$2         \$0         \$0         \$0         \$0         \$0         \$0           \$7         \$8         \$8         \$9         \$10         \$10         \$9         \$9 | \$7         \$5         \$5         \$1         -\$3         -\$7         -\$12         -\$16         -\$20         -\$24           \$5         \$5         \$5         \$5         \$5         \$5         \$5         \$5           \$0         \$0         \$2         \$0         \$0         \$0         \$0         \$0         \$0         \$0           \$7         \$8         \$8         \$9         \$10         \$10         \$10         \$9         \$9         \$10 |

| TOTAL HTF BALANCE | ¢12 | \$9 | ĊГ | -\$9 | ¢22  | ¢26  | -\$49 | ¢62  | ¢76         | ¢01  | Ć10E  |
|-------------------|-----|-----|----|------|------|------|-------|------|-------------|------|-------|
| TOTAL HIF BALANCE | ŞΙΌ | ÇĢ  | ŞΟ | -75  | -322 | -220 | -945  | -302 | <b>-970</b> | -SZT | -2102 |

# If no new revenues are found, federal highway obligations will fall by almost 100% in FY 2015