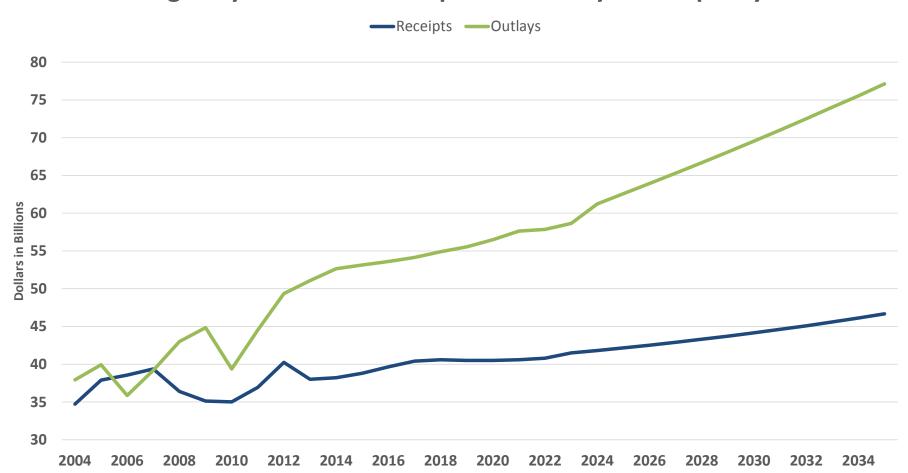

#### THE HIGHWAY TRUST FUND IN CRISIS

# HIGHWAY TRUST FUND FORECASTS AND LONG-TERM FUNDING