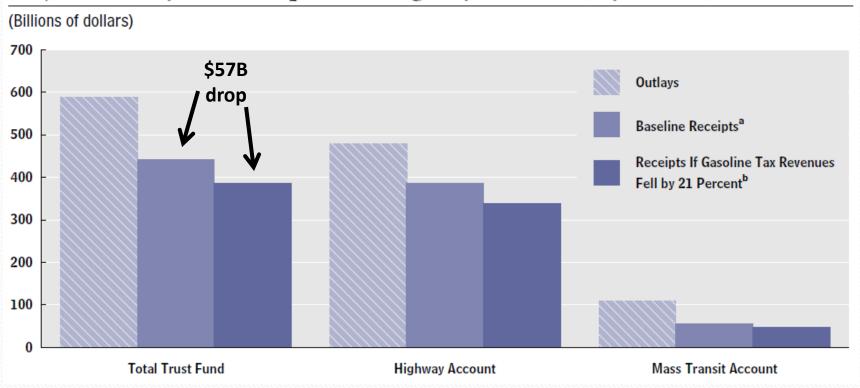

#### THE HIGHWAY TRUST FUND IN CRISIS

# HIGHWAY TRUST FUND FORECASTS AND LONG-TERM FUNDING