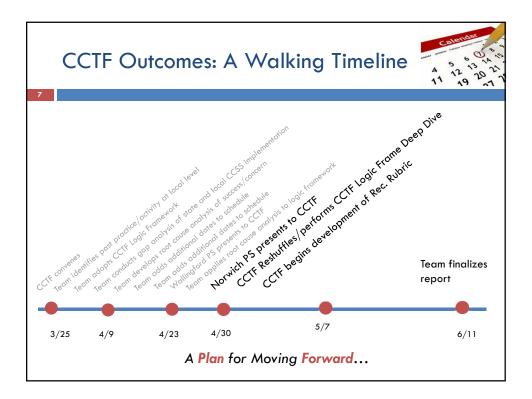

| ommon Core Task Force CCTF |                                                                  |                                                                                       |  |  |
|----------------------------|------------------------------------------------------------------|---------------------------------------------------------------------------------------|--|--|
| Meeting Location           | Cromwell High School Library, 1 Donald Ho                        | arris Drive, Cromwell, CT                                                             |  |  |
| Meeting Time               | 4,30-6.30                                                        |                                                                                       |  |  |
| Meeting Date               | Торіс                                                            | Presentation                                                                          |  |  |
| March 25                   | Introduction/Opening                                             |                                                                                       |  |  |
| April 9                    | Success/Concern: Root Cause Analysis                             |                                                                                       |  |  |
| April 23                   | Success/Concern: Logic framework                                 | Wallingford Public Schools                                                            |  |  |
| April 30                   | Recommendation Rubric<br>Areas of Best Practice                  | Norwich Public Schools                                                                |  |  |
| May 7                      | Core Findings: Targeted Focus Groups<br>Areas of Best Practice   | SDE Website Review                                                                    |  |  |
| May 14                     | Core Findings: Targeted Focus Groups<br>Areas of Best Practice   | Litchfield Public Schools<br>Stamford Public Schools                                  |  |  |
| May 21                     | Areas of Best Practice: review of scalability                    | CCTF Team 1 - Bethel PS (May 9 <sup>th</sup> )<br>CCTF Team 2- Cromwell PS (Date TBD) |  |  |
| May 28                     | Recommendation Review                                            | CCTF Team 3- Hartford PS (May 20)                                                     |  |  |
| June 4                     | Preliminary Report Draft Presentation<br>Report Workshop Session |                                                                                       |  |  |
| June 11                    | Report Consensus: Next Steps                                     |                                                                                       |  |  |

| Meeting Location | Cromwell High School Library, 1 Donald Ho                        | ırris Drive, Cromwell, CT                                                             |  |
|------------------|------------------------------------------------------------------|---------------------------------------------------------------------------------------|--|
| Meeting Time     | 4:30-6:30                                                        |                                                                                       |  |
| Meeting Date     | Торіс                                                            | Presentation                                                                          |  |
| March 25         | Introduction/Opening                                             |                                                                                       |  |
| April 9          | Success/Concern: Root Cause Analysis                             |                                                                                       |  |
| April 23         | Success/Concern: Logic framework                                 | Wallingford Public Schools                                                            |  |
| April 30         | Recommendation Rubric<br>Areas of Best Practice                  | Norwich Public Schools                                                                |  |
| May 7            | Core Findings: Targeted Focus Groups<br>Areas of Best Practice   | SDE Website Review                                                                    |  |
| May 14           | Core Findings: Targeted Focus Groups<br>Areas of Best Practice   | Litchfield Public Schools<br>Stamford Public Schools                                  |  |
| May 21           | Areas of Best Practice: review of scalability                    | CCTF Team 1 - Bethel PS (May 9 <sup>th</sup> )<br>CCTF Team 2- Cromwell PS (Date TBD) |  |
| May 28           | Recommendation Review                                            | CCTF Team 3- Hartford PS (May 20)                                                     |  |
| June 4           | Preliminary Report Draft Presentation<br>Report Workshop Session |                                                                                       |  |
| June 11          | Report Consensus: Next Steps                                     |                                                                                       |  |