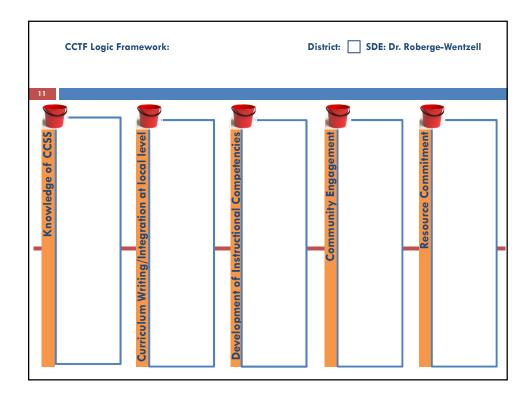

|  |  |
| May 21                     | Areas of Best Practice: review of scalability                    | CCTF Team 1 - Bethel PS (May 9 <sup>th</sup> )<br>CCTF Team 2- Cromwell PS (Date TBD) |  |  |
| May 28                     | Recommendation Review                                            | CCTF Team 3- Hartford PS (May 20)                                                     |  |  |
| June 4                     | Preliminary Report Draft Presentation<br>Report Workshop Session |                                                                                       |  |  |
| June 11                    | Report Consensus: Next Steps                                     |                                                                                       |  |  |





















| Session                                                                                     | V Activ              | ity 4: Mo                                               | oving to                                           | Recomm                  | nend                   |
|---------------------------------------------------------------------------------------------|----------------------|---------------------------------------------------------|----------------------------------------------------|-------------------------|------------------------|
|                                                                                             | ecommenda            | tion Scope:                                             |