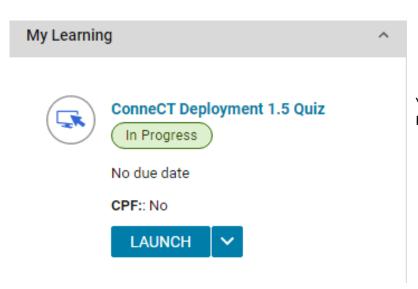

This area is where you will see the "Pancakes" or the "Hamburger."

Click on it for more options.

**Home** will take you back to the main screen.

You will see this for any courses that are "In Progress."

View All

Click the "Launch" link to begin or resume a training. The web-based training will give you instructions to proceed with the course.