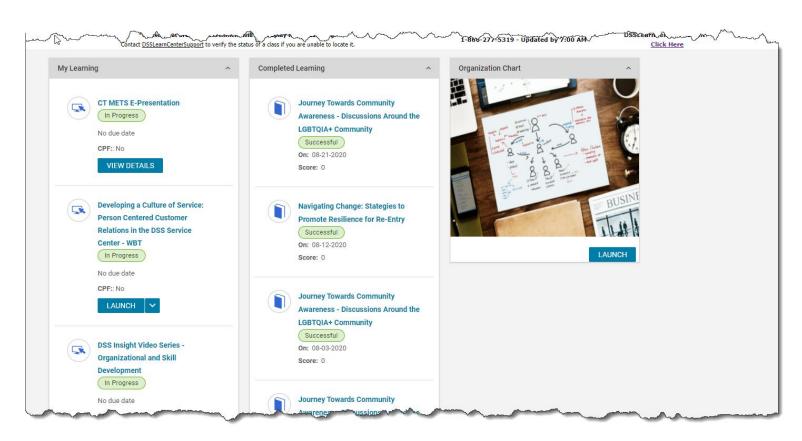

Once you log into the DSSLearnCenter, you will reach the home page. The home page displays any current offerings that you have been assigned in the Current Enrollment box (see below). All courses in the Racial Equity Lens Training Series will be automatically assigned to you. Here you also see your completed training sessions.

Click the "Launch" link to begin or resume a training. The web-based training will give you instructions to proceed with the course.

## Completed Learning

## 2021 Ethics 101 - CT Office of State Ethics e-Learning - DSS

Version: 2

Successful

On: 08-27-2021

Score: 100

Source: 2021 Ethics 101 - CT Office of

State Ethics e-Learning - DSS

When you have successfully completed a training session, that course will appear in your Completed Learning tab, marked "Successful."