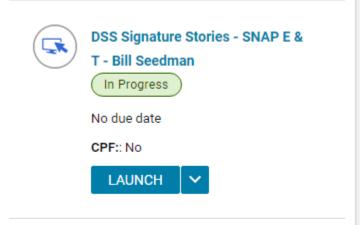

Once you log into the DSSLearnCenter, you will reach the home page. The home page displays any current offerings that you have been assigned in the Current Enrollment box (see below). All courses in the Racial Equity Lens Training Series will be automatically assigned to you. Here you also see your completed training sessions.

This area is where you will see the "Pancakes" or the "Hamburger."

Click on it for more options.

**Home** will take you back to the main screen.

You will see this for any courses that are "In Progress."

View All

Click the "Launch" link to begin or resume a training. The web-based training will give you instructions to proceed with the course.