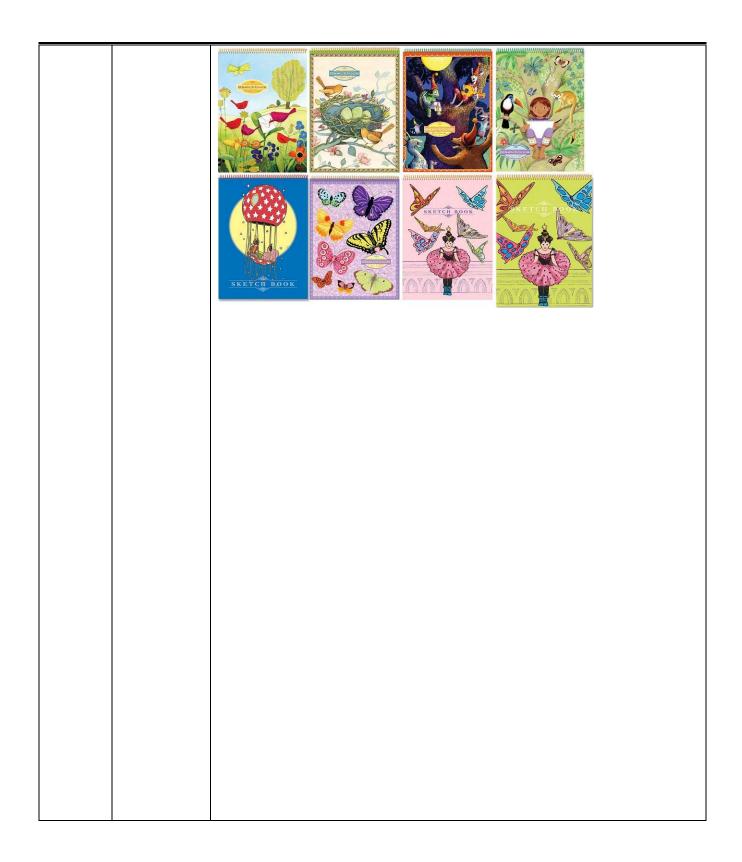

| Date                | Product                                | Message                                                                                                                                                                                                     |                 |                                                                       |  |
|---------------------|----------------------------------------|-------------------------------------------------------------------------------------------------------------------------------------------------------------------------------------------------------------|-----------------|-----------------------------------------------------------------------|--|
| February<br>6, 2008 | Sketchbooks<br>with Colored<br>Spirals | The recalled children's sketchbooks have colored spiral metal bindings, drawing paper, and cardboard covers in the following styles. "eeBoo" and the style name are printed on a sticker on the back cover. |                 |                                                                       |  |
|                     |                                        | Style Name                                                                                                                                                                                                  | Size            |                                                                       |  |
|                     |                                        | Drawing Birds (yellow<br>spiral)                                                                                                                                                                            | 8 ½" x<br>11 ½" | "eeBoo Great Illustrators<br>Sketchbook" is printed on front<br>cover |  |
|                     |                                        | Butterflies (yellow spiral)                                                                                                                                                                                 | 8 ½" x<br>11 ½" | "eeBoo Great Illustrators<br>Sketchbook" is printed on front<br>cover |  |
|                     |                                        | Garden Party (green<br>spiral)                                                                                                                                                                              | 8 ½" x<br>11 ½" | "eeBoo Great Illustrators<br>Sketchbook" is printed on front<br>cover |  |
|                     |                                        | Up in the Tree (green spiral)                                                                                                                                                                               | 8 ½" x<br>11 ½" | "eeBoo Great Illustrators<br>Sketchbook" is printed on front<br>cover |  |
|                     |                                        | Nemo with Princess in Balloon (red spiral)                                                                                                                                                                  | 8 ½" x<br>11 ½" | "Sketchbook" is printed on front cover                                |  |
|                     |                                        | Nature (yellow spiral)                                                                                                                                                                                      | 8 ½" x<br>11 ½" | "eeBoo Great Illustrators<br>Sketchbook" is printed on front<br>cover |  |
|                     |                                        | Princess and Butterflies (yellow spiral)                                                                                                                                                                    | 8 ½" x<br>11 ½" | "Sketchbook" is printed on front cover                                |  |
|                     |                                        | Princess and Butterflies (yellow spiral)                                                                                                                                                                    | 10" x<br>14"    | "Sketchbook" is printed on front cover                                |  |
|                     |                                        | Other styles of sketchbook<br>not included in this recall.                                                                                                                                                  | s with co       | lored or plain metal spiral bindings are                              |  |