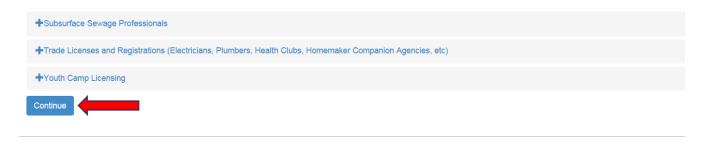

## Step 2

Once you have made your selection, click on the continue button on the bottom of the page.

# Step 3

Indicate if you want your roster in Excel, CSV or Text format and then click the Download button.