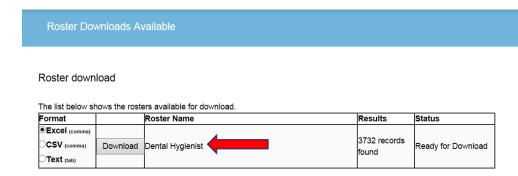

# Step 3

Indicate if you want your roster in Excel, CSV or Text format and then click the Download button.

# Step 4

A prompt will appear on the screen asking you whether you want to open or save your roster. Click on the open or save button.

If you select to open, the information will appear in the form that you chose.