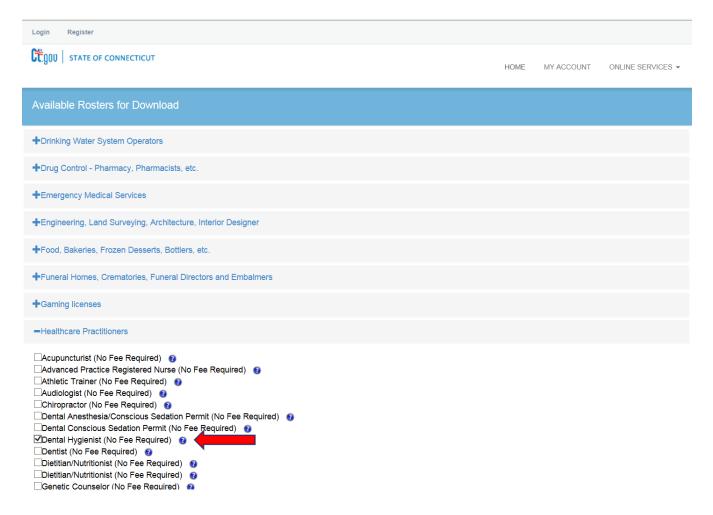

## Step 1

To generate a free roster, please go to the State of Connecticut Roster Website.

https://www.elicense.ct.gov/Lookup/GenerateRoster.aspx

The rosters are separated into major categories. Click on the + sign of the category that contains the roster you are looking for and place a check next to the subcategory.

## Step 2

Once you have made your selection, click on the continue button on the bottom of the page.