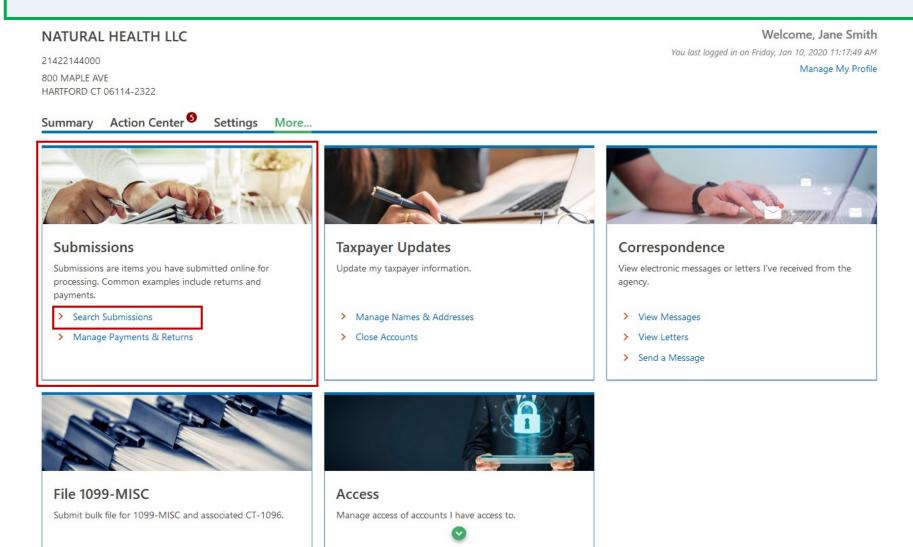

## Once you are logged in to **myconneCT**, the Summary page is displayed.

### You can access returns and payments you have submitted from the More... menu.

| 1422144000<br>00 MAPLE AVE<br>JARTFORD CT 06114-2322                         |                                                                                            | Manage M                                                                             |
|------------------------------------------------------------------------------|--------------------------------------------------------------------------------------------|--------------------------------------------------------------------------------------|
| ummary Action Center Settings                                                | More                                                                                       |                                                                                      |
| Sales & Use<br>NATURAL HEALTH LLC<br>800 MAPLE AVE<br>HARTFORD CT 06114-2322 | Return Period Ending On 31-De<br>Annual Filer<br>Status<br>Submitted                       | ec-2020 View Submission                                                              |
|                                                                              | Account<br>CT Tax Reg No: 21422144000<br>Account ID: 0108824360<br>Balance<br>(\$1,434.00) | <ul> <li>View/File Returns and View Period Detail</li> <li>Make a Payment</li> </ul> |