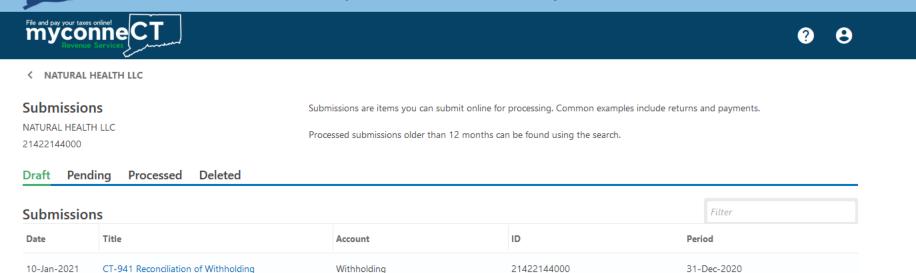

## Locate the **Submissions** group and click the **Search Submissions** hyperlink.

From here, you can view draft, pending, processed, and deleted submissions:

- *Draft:* Saved, but not submitted to the agency
- *Pending*: Submitted by you, but not processed by the agency
- *Processed*: Submitted by you and also processed by the agency
- *Deleted*: Drafts or pending submissions you have deleted

You can edit or delete *draft* and *pending* submissions. In this example, we will delete a pending submissions.

| Submission<br>NATURAL HEALT<br>21422144000 |                                      | Submissions are items you can submit online for processing. Common examples include returns and payments.<br>Processed submissions older than 12 months can be found using the search. |             |       |          |
|--------------------------------------------|--------------------------------------|----------------------------------------------------------------------------------------------------------------------------------------------------------------------------------------|-------------|-------|----------|
| Draft Pend                                 |                                      |                                                                                                                                                                                        |             |       | Filter   |
| Submissio                                  | 115                                  |                                                                                                                                                                                        |             |       |          |
| Date                                       | Title                                | Account                                                                                                                                                                                | ID          | Perio | bd       |
| 10-Jan-2021                                | CT-941 Reconciliation of Withholding | Withholding                                                                                                                                                                            | 21422144000 | 31-D  | Dec-2020 |