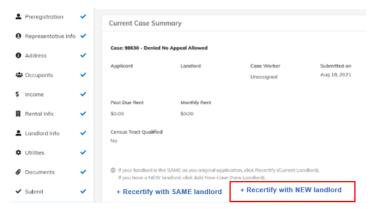

## **Directions on how to Recertify:**

- Login to your UniteCT application
  - o The status of your original application must be "Denied No Appeal Allowed."
  - This means that your landlord refused to participate in the program, and you have found a new landlord who is willing to participate.
  - o If your landlord refuses to participate, but your status is not "Denied No Appeal Allowed," please call the Call Center to request that your status changes.
    - Call Center phone number: 1-844-UniteCT (1-844-864-8328)
- Under your "Case" tab, click the button, "Recertify with NEW landlord."
- Please note, you will create and submit a new application entry that will be linked to the information provided in your original application.
  - Two new tabs will show up in your application, the "Address" tab and the
     "Landlord Info" tab. The information in these sections should match your new lease agreement with your new landlord.
- If you move forward, you attest that every section of your original application is still accurate and true. If any information has changed, please edit that in your new application before you submit. Please review the entire application to ensure all information is correct.
- Once you submit, you will be given a new case number.
- Your new landlord will receive an invite link to create their new application. Please remind them to check their email address.
  - o If your new landlord does not receive an invite email, that's okay! They can register for an account using the email address you put for them. Your application will show up in their portal. To register visit:
    - https://ctdoh.rentrelief.com/content2/access/register.

An auditor will review your file and reach out to you directly if they need any additional information.

Figure 3: Screenshot of your application portal. The recertification button is under your "Case" tab.