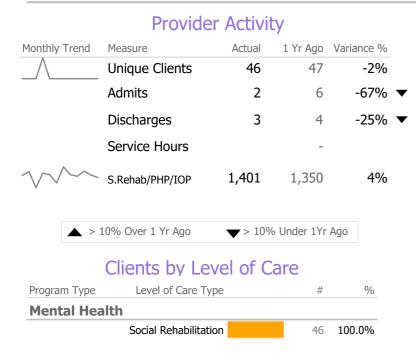

## **Program Activity**

| Measure                      | Actual | 1 Yr Ago | Variance %    |
|------------------------------|--------|----------|---------------|
| Unique Clients               | 46     | 47       | -2%           |
| Admits                       | 2      | 6        | -67% <b>▼</b> |
| Discharges                   | 3      | 4        | -25% ▼        |
| Service Hours                | -      | -        |               |
| Social Rehab/PHP/IOP<br>Days | 1,401  | 1,350    | 4%            |