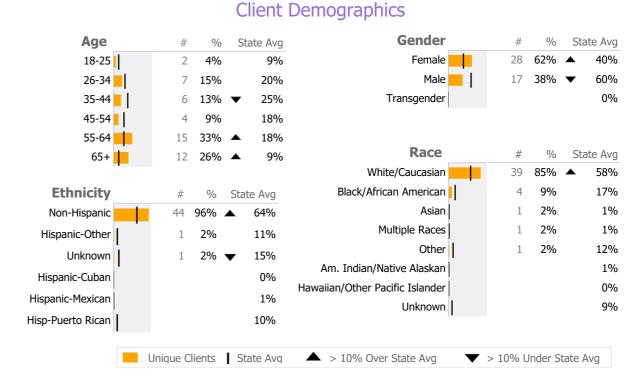

## Service Utilization

<sup>\*</sup> State Avg based on 34 Active Social Rehabilitation Programs