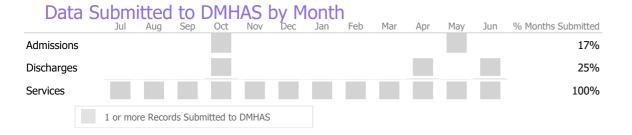

ble

## **Arts for Mental Health**

Artreach Inc.

Mental Health - Social Rehabilitation - Social Rehabilitation

Connecticut Dept of Mental Health and Addiction Services Program Quality Dashboard

Reporting Period: July 2023 - June 2024 (Data as of Sep 10, 2024)

## **Program Activity**

| Measure                      | Actual | 1 Yr Ago | Variance %    |
|------------------------------|--------|----------|---------------|
| Unique Clients               | 46     | 47       | -2%           |
| Admits                       | 2      | 6        | -67% <b>▼</b> |
| Discharges                   | 3      | 4        | -25% ▼        |
| Service Hours                | -      | -        |               |
| Social Rehab/PHP/IOP<br>Days | 1,401  | 1,350    | 4%            |

## Service Utilization







<sup>\*</sup> State Avg based on 34 Active Social Rehabilitation Programs