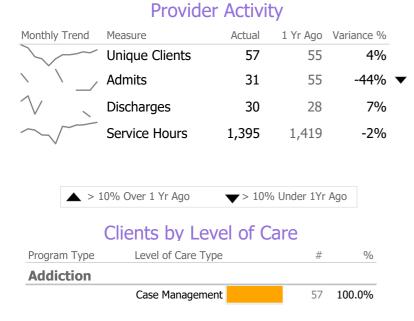

## **Program Activity**

| Measure        | Actual | 1 Yr Ago | Variance % |   |
|----------------|--------|----------|------------|---|
| Unique Clients | 57     | 55       | 4%         |   |
| Admits         | 31     | 55       | -44%       | • |
| Discharges     | 30     | 28       | 7%         |   |
| Service Hours  | 1,395  | 1,419    | -2%        |   |