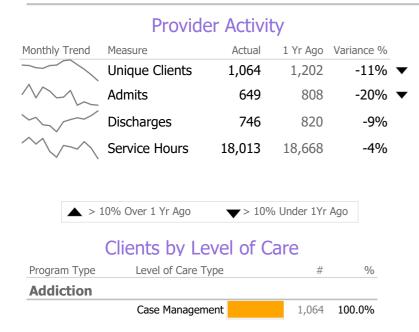

#### **ERSC-SA CM780724**

Advanced Behavioral Health

Addiction - Case Management - Standard Case Management

### **Program Activity**

| Measure        | Actual | 1 Yr Ago | Variance % |
|----------------|--------|----------|------------|
| Unique Clients | 415    | 435      | -5%        |
| Admits         | 250    | 266      | -6%        |
| Discharges     | 273    | 257      | 6%         |
| Service Hours  | 5,669  | 5,143    | 10%        |