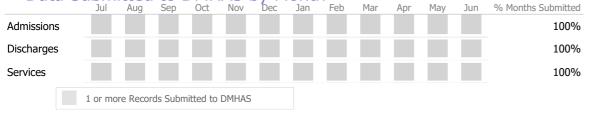

### **Discharge Outcomes**

Data Submitted to DMHAS by Month

<sup>\*</sup> State Avg based on 8 Active Standard Case Management Programs

### Recovery

Data Submitted to DMHAS by Month

|            | Jul     | Aug      | Sep      | Oct       | Nov   | Dec | Jan | Feb | Mar | Apr | May | Jun | % Months Submitted |
|------------|---------|----------|----------|-----------|-------|-----|-----|-----|-----|-----|-----|-----|--------------------|
| Admissions |         |          |          |           |       |     |     |     |     |     |     |     | 100%               |
| Discharges |         |          |          |           |       |     |     |     |     |     |     |     | 100%               |
| Services   |         |          |          |           |       |     |     |     |     |     |     |     | 100%               |
|            | 1 or mo | ore Reco | rds Subn | nitted to | DMHAS |     |     |     |     |     |     |     |                    |