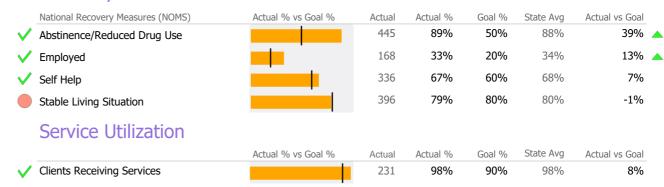

### Recovery

Data Submitted to DMHAS by Month

|            | Jul     | Aug      | Sep      | Oct       | Nov   | Dec | Jan | Feb | Mar | Apr | May | Jun | % Months Submitted |
|------------|---------|----------|----------|-----------|-------|-----|-----|-----|-----|-----|-----|-----|--------------------|
| Admissions |         |          |          |           |       |     |     |     |     |     |     |     | 100%               |
| Discharges |         |          |          |           |       |     |     |     |     |     |     |     | 100%               |
| Services   |         |          |          |           |       |     |     |     |     |     |     |     | 100%               |
|            | 1 or mo | ore Reco | rds Subn | nitted to | DMHAS |     |     |     |     |     |     |     |                    |