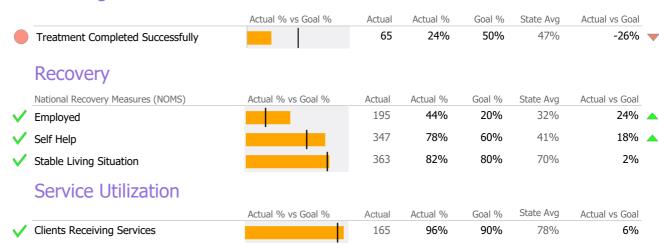

### Recovery

Data Submitted to DMHAS by Month

|            | Jul     | Aug      | Sep      | Oct       | Nov   | Dec | Jan | Feb | Mar | Apr | May | Jun | % Months Submitted |
|------------|---------|----------|----------|-----------|-------|-----|-----|-----|-----|-----|-----|-----|--------------------|
| Admissions |         |          |          |           |       |     |     |     |     |     |     |     | 100%               |
| Discharges |         |          |          |           |       |     |     |     |     |     |     |     | 100%               |
| Services   |         |          |          |           |       |     |     |     |     |     |     |     | 100%               |
|            | 1 or mo | ore Reco | rds Subn | nitted to | DMHAS |     |     |     |     |     |     |     |                    |