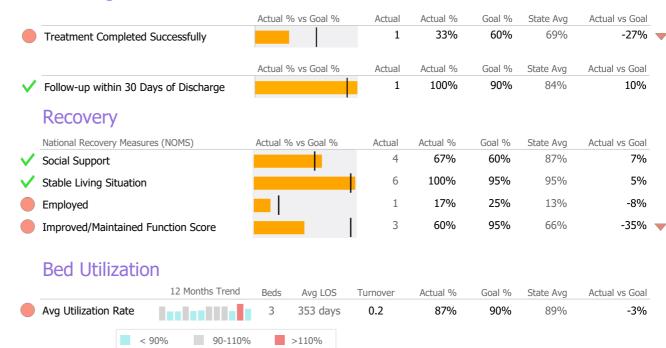

# **Program Activity**

| Measure        | Actual | 1 Yr Ago | Variance % |
|----------------|--------|----------|------------|
| Unique Clients | 6      | 6        | 0%         |
| Admits         | 3      | 3        | 0%         |
| Discharges     | 3      | 3        | 0%         |
| Bed Days       | 959    | 835      | 15% 🔺      |

#### Discharge Outcomes

<sup>\*</sup> State Avg based on 83 Active Supervised Apartments Programs

Reporting Period: July 2023 - June 2024 (Data as of Sep 10, 2024)