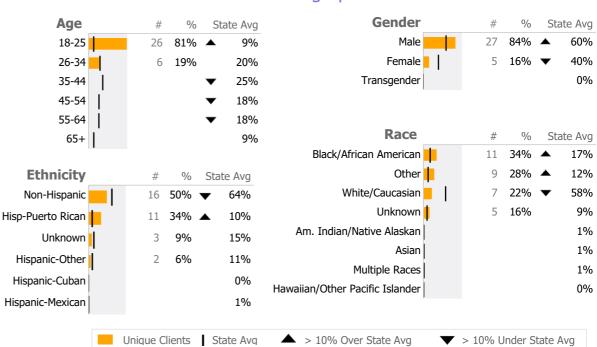

#### **Provider Activity** Client Demographics Monthly Trend Measure Actual 1 Yr Ago Variance % Age State Avg **Unique Clients** 32 30 7% 18-25 26 81% 🔺 9% 15 **-12%** ▼ Admits 17 26-34 19% 20% Discharges 0% 14 14 35-44 25% 45-54 18% Service Hours 316 75 55-64 18% **Bed Days** 7,257 16% 🔺 6,258 65+ 9% **Ethnicity** State Avg ▲ > 10% Over 1 Yr Ago ▼ > 10% Under 1Yr Ago Non-Hispanic 16 50% 64% Hisp-Puerto Rican 11 34% 10% Clients by Level of Care Unknown 9% 15% Program Type Level of Care Type % Hispanic-Other 6% 11% **Mental Health** Hispanic-Cuban 0% **Residential Services** 27 81.8% Hispanic-Mexican 1% **Forensic MH** Residential Services 6 18.2%