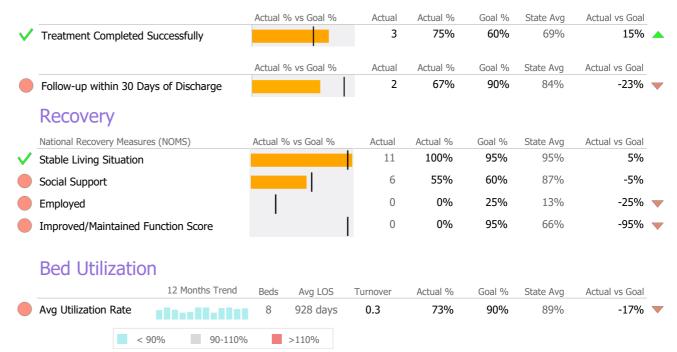

#### **Discharge Outcomes**

<sup>\*</sup> State Avg based on 83 Active Supervised Apartments Programs

#### Discharge Outcomes

<sup>\*</sup> State Avg based on 83 Active Supervised Apartments Programs

Reporting Period: July 2023 - June 2024 (Data as of Sep 10, 2024)

#### **Discharge Outcomes**

<sup>\*</sup> State Avg based on 83 Active Supervised Apartments Programs

Forensic MH - Residential Services - MH Intensive Res. Rehabilitation

Connecticut Dept of Mental Health and Addiction Services
Program Quality Dashboard

#### Discharge Outcomes

<sup>\*</sup> State Avg based on 2 Active MH Intensive Res. Rehabilitation Programs

#### Discharge Outcomes

<sup>\*</sup> State Avg based on 83 Active Supervised Apartments Programs

Connecticut Dept of Mental Health and Addiction Services Program Quality Dashboard

Reporting Period: July 2023 - June 2024 (Data as of Sep 10, 2024)

#### **Data Submission Quality**

<sup>\*</sup> State Avg based on 1 Active Supervised Apartments Programs