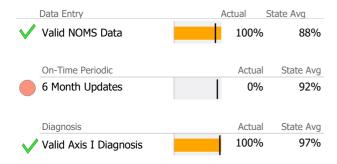

### **Data Submission Quality**

| Data Entry               | Actual State Avg |           |
|--------------------------|------------------|-----------|
| ✓ Valid NOMS Data        | 98%              | 88%       |
| On-Time Periodic         | Actual           | State Avg |
| 6 Month Updates          | 100%             | 92%       |
| Diagnosis                | Actual           | State Avg |
| √ Valid Axis I Diagnosis | 100%             | 97%       |