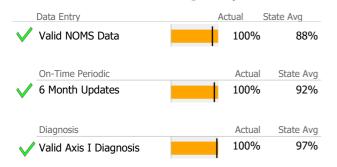

### **Data Submission Quality**

| Data Entry               | Actual State Avg |           |
|--------------------------|------------------|-----------|
| ✓ Valid NOMS Data        | 98%              | 88%       |
| On-Time Periodic         | Actual           | State Avg |
| 6 Month Updates          | 100%             | 92%       |
| Diagnosis                | Actual           | State Avg |
| √ Valid Axis I Diagnosis | 100%             | 97%       |