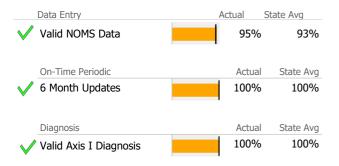

### **Data Submission Quality**

| Data Entry               | Actual State Avg |           |
|--------------------------|------------------|-----------|
| ✓ Valid NOMS Data        | 98%              | 88%       |
| On-Time Periodic         | Actual           | State Avg |
| 6 Month Updates          | 100%             | 92%       |
| Diagnosis                | Actual           | State Avg |
| √ Valid Axis I Diagnosis | 100%             | 97%       |