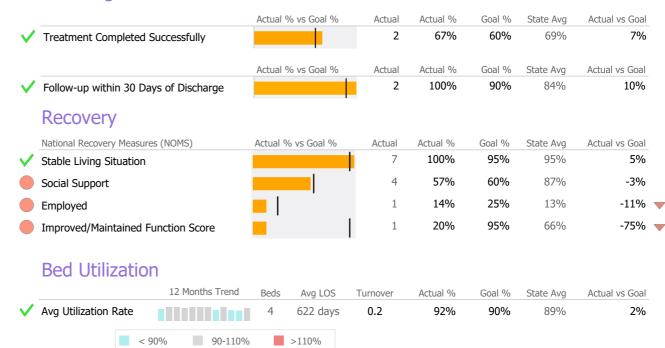

#### **Program Activity**

| Measure        | Actual | 1 Yr Ago | Variance % |   |
|----------------|--------|----------|------------|---|
| Unique Clients | 7      | 6        | 17%        | • |
| Admits         | 3      | 3        | 0%         |   |
| Discharges     | 3      | 2        | 50%        | • |
| Bed Davs       | 1,351  | 1,413    | -4%        |   |

#### **Discharge Outcomes**

<sup>\*</sup> State Avg based on 83 Active Supervised Apartments Programs