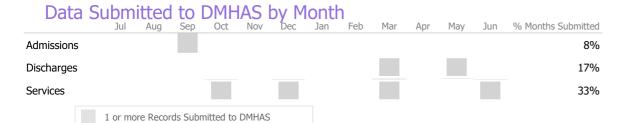

Days       | 2,144  | 2,757    | -22%       | • |

### **Data Submission Quality**



#### Discharge Outcomes







<sup>\*</sup> State Avg based on 83 Active Supervised Apartments Programs

Connecticut Dept of Mental Health and Addiction Services Program Quality Dashboard

Reporting Period: July 2023 - June 2024 (Data as of Sep 10, 2024)

#### **Program Activity**

| Measure        | Actual | 1 Yr Ago | Variance % |   |
|----------------|--------|----------|------------|---|
| Unique Clients | 3      | 3        | 0%         |   |
| Admits         | 1      | 3        | -67%       | • |
| Discharges     | 2      | 1        | 100%       | • |
| Service Hours  | 58     | 10       |            |   |
| Bed Days       | 889    | 528      | 68%        | • |

#### **Data Submission Quality**







<sup>\*</sup> State Avg based on 1 Active Supervised Apartments Programs