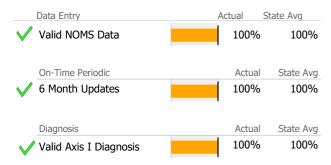

### **Data Submission Quality**

| Data Entry               | Actual State Avg |           |
|--------------------------|------------------|-----------|
| ✓ Valid NOMS Data        | 98%              | 88%       |
| On-Time Periodic         | Actual           | State Avg |
| 6 Month Updates          | 100%             | 92%       |
| Diagnosis                | Actual           | State Avg |
| √ Valid Axis I Diagnosis | 100%             | 97%       |

### **Data Submission Quality**

#### **Data Submission Quality**

<sup>\*</sup> State Avg based on 1 Active Supervised Apartments Programs