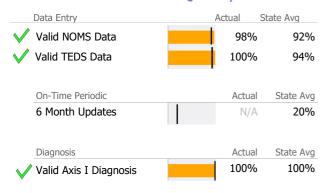

|     |                    |



<sup>\*</sup> State Avg based on 8 Active Transitional/Halfway House 3.1 Programs

### **Youth Challenge Men's Home**

Youth Challenge of CT Inc

Addiction - Residential Services - Intermediate/Long Term Res.Tx 3.5

# Connecticut Dept of Mental Health and Addiction Services Program Quality Dashboard

Reporting Period: July 2023 - June 2024 (Data as of Sep 10, 2024)

### **Program Activity**

| Measure        | Actual | 1 Yr Ago | Variance % |   |
|----------------|--------|----------|------------|---|
| Unique Clients | 71     | 60       | 18%        | • |
| Admits         | 58     | 49       | 18%        | • |
| Discharges     | 62     | 48       | 29%        | • |
| Bed Days       | 4,427  | 4,437    | 0%         |   |

# **Data Submission Quality**



### Discharge Outcomes



Data Submitted to DMHAS by Month





<sup>\*</sup> State Avg based on 19 Active Intermediate/Long Term Res.Tx 3.5 Programs