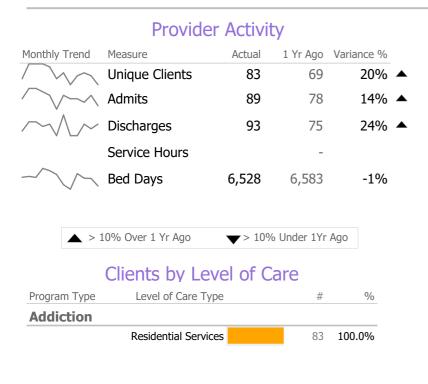

### **Program Activity**

| Measure        | Actual | 1 Yr Ago | Variance % |   |
|----------------|--------|----------|------------|---|
| Unique Clients | 36     | 32       | 13%        | • |
| Admits         | 31     | 29       | 7%         |   |
| Discharges     | 31     | 27       | 15%        | • |
| Bed Days       | 2,101  | 2,146    | -2%        |   |