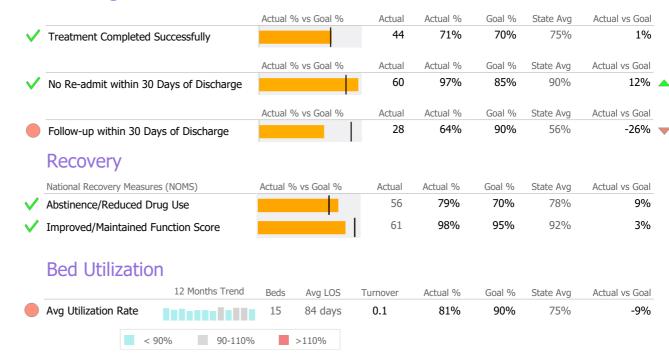

# **Discharge Outcomes**

<sup>\*</sup> State Avg based on 8 Active Transitional/Halfway House 3.1 Programs