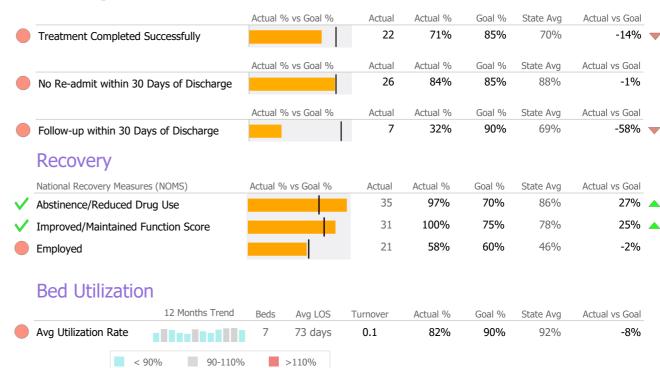

# **Discharge Outcomes**

### Discharge Outcomes

Data Submitted to DMHAS by Month

<sup>\*</sup> State Avg based on 19 Active Intermediate/Long Term Res.Tx 3.5 Programs