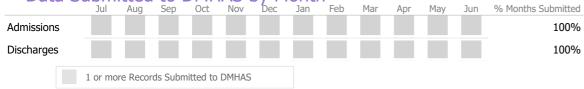

### Data Submitted to DMHAS by Month

|                                      | Jul | Aug | Sep | Oct | Nov | Dec | Jan | Feb | Mar | Apr | May | Jun | % Months Submitted |
|--------------------------------------|-----|-----|-----|-----|-----|-----|-----|-----|-----|-----|-----|-----|--------------------|
| Admissions                           |     |     |     |     |     |     |     |     |     |     |     |     | 100%               |
| Discharges                           |     |     |     |     |     |     |     |     |     |     |     |     | 92%                |
| 1 or more Records Submitted to DMHAS |     |     |     |     |     |     |     |     |     |     |     |     |                    |