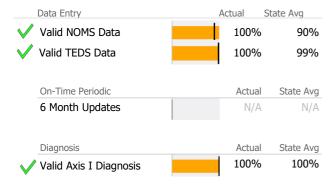

Reporting Period: July 2023 - June 2024 (Data as of Sep 10, 2024)





#### Phase II

Youth Challenge of CT Inc

Addiction - Residential Services - Transitional/Halfway House 3.1

# Connecticut Dept of Mental Health and Addiction Services Program Quality Dashboard

Reporting Period: July 2023 - June 2024 (Data as of Sep 10, 2024)

### **Program Activity**

| Measure        | Actual | 1 Yr Ago | Variance % |   |
|----------------|--------|----------|------------|---|
| Unique Clients | 36     | 32       | 13%        | • |
| Admits         | 31     | 29       | 7%         |   |
| Discharges     | 31     | 27       | 15%        | • |
| Bed Days       | 2,101  | 2,146    | -2%        |   |

# **Data Submission Quality**



# **Discharge Outcomes**



### Data Submitted to DMHAS by Month

|                                      | Jul | Aug | Sep | Oct | Nov | Dec | Jan | Feb | Mar | Apr | May | Jun | % Months Submitted |
|--------------------------------------|-----|-----|-----|-----|-----|-----|-----|-----|-----|-----|-----|-----|--------------------|
| Admissions                           |     |     |     |     |     |     |     |     |     |     |     |     | 100%               |
| Discharges                           |     |     |     |     |     |     |     |     |     |     |     |     | 92%                |
| 1 or more Records Submitted to DMHAS |     |     |     |     |     |     |     |     |     |     |     |     |                    |



<sup>\*</sup> State Avg based on 8 Active Transitional/Half