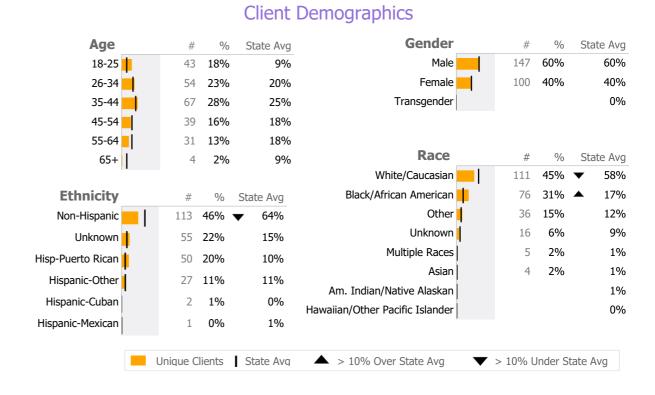

Reporting Period: July 2023 - June 2024 (Data as of Sep 10, 2024)

#### **Provider Activity** Monthly Trend Measure Actual 1 Yr Ago Variance % **Unique Clients** 248 128 94% 23% 🔺 Admits 162 132 Discharges 190% 113 Service Hours 1,824 703 159% ▼ > 10% Under 1Yr Ago ▲ > 10% Over 1 Yr Ago Clients by Level of Care Program Type Level of Care Type % **Mental Health Employment Services** 248 100.0%



## Survey Data Not Available

#### **Employment Services Hartford**

Viability Inc.

Mental Health - Employment Services - Employment Services

Connecticut Dept of Mental Health and Addiction Services Program Quality Dashboard

Goal %

90%

State Avg

97%

Actual vs Goal

9%

Reporting Period: July 2023 - June 2024 (Data as of Sep 10, 2024)

#### **Program Activity**

| Measure        | Actual | 1 Yr Ago | Variance % |   |
|----------------|--------|----------|------------|---|
| Unique Clients | 132    | 81       | 63%        | • |
| Admits         | 79     | 82       | -4%        |   |
| Discharges     | 59     | 28       | 111%       | • |
| Service Hours  | 1,002  | 350      | 186%       | • |

## Recovery

Clients Receiving Services

|          | National Recovery Measures (NOMS) |