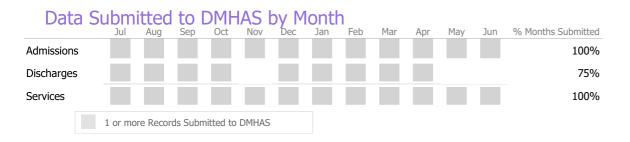

#### Data Submitted to DMHAS by Month

|            | Jul    | Aug        | Sep     | Oct       | Nov   | Dec | Jan | Feb | Mar | Apr | May | Jun | % Months Submitted |
|------------|--------|------------|---------|-----------|-------|-----|-----|-----|-----|-----|-----|-----|--------------------|
| Admissions |        |            |         |           |       |     |     |     |     |     |     |     | 92%                |
| Discharges |        |            |         |           |       |     |     |     |     |     |     |     | 92%                |
| Services   |        |            |         |           |       |     |     |     |     |     |     |     | 100%               |
|            | 1 or m | nore Recor | ds Subn | nitted to | DMHAS |     |     |     |     |     |     |     |                    |