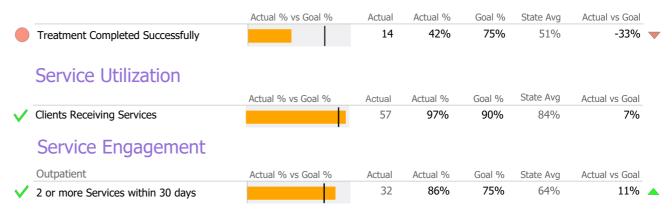

3% 🔺      |
| Admits         | 37     | 37       | 0%         |
| Discharges     | 33     | 26       | 27% 🔺      |
| Service Hours  | 1,320  | 1,076    | 23% 🔺      |

# Data Submission Quality

| Data Entry             | Actual | State A   | Avg     |
|------------------------|--------|-----------|---------|
| Valid NOMS Data        | 9      | 9%        | 98%     |
| Valid TEDS Data        | 2      | .7%       | 29%     |
|                        |        |           |         |
| On-Time Periodic       | Ac     | ctual Sta | ate Avg |
| V 6 Month Updates      | 9      | 8%        | 77%     |
|                        |        |           |         |
| Diagnosis              | Ac     | ctual Sta | ate Avg |
| Valid Axis I Diagnosis | 9      | 8%        | 99%     |

## Discharge Outcomes



#### Data Submitted to DMHAS by Month 10 Aug Sep Oct Nov Jan Feb Mar Apr May Jun % Months Submitted Dec Admissions 83% Discharges 83% Services 100% 1 or more Records Submitted to DMHAS



\* State Avg based on 7 Active Gambling Outpatient Programs