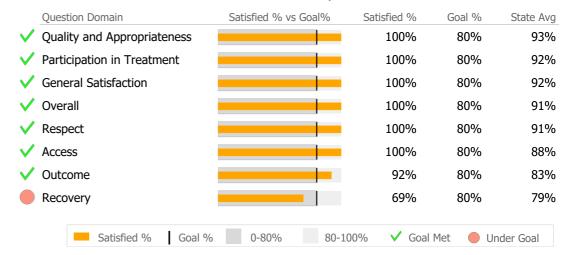

## **United Community and Family Services** Norwich, CT

Reporting Period: July 2023 - June 2024 (Data as of Sep 10, 2024)



## Consumer Satisfaction Survey (Based on 28 FY23 Surveys)



## **Client Demographics**

| Age               | #        | %      | State Avg    | Gender                          | #       | %        | State Avg    |
|-------------------|----------|--------|--------------|---------------------------------|---------|----------|--------------|
| 18-25             | 6        | 7%     | 9%           | Male 🗾                          | 44      | 51%      | 60%          |
| 26-34             | 12       | 14%    | 20%          | Female                          | 43      | 49%      | 40%          |
| 35-44 📒 📔         | 11       | 13%    | <b>▼</b> 25% | Transgender                     |         |          | 0%           |
| 45-54 📕           | 12       | 14%    | 18%          |                                 |         |          |              |
| 55-64