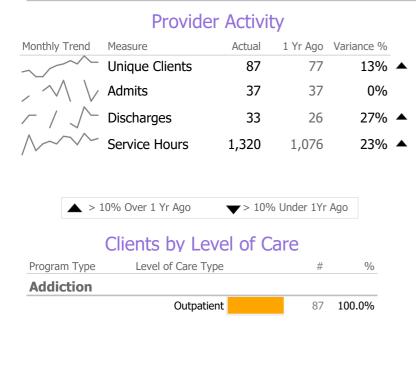

# **Program Activity**

| Measure        | Actual | 1 Yr Ago | Variance % |
|----------------|--------|----------|------------|
| Unique Clients | 87     | 77       | 13% 🔺      |
| Admits         | 37     | 37       | 0%         |
| Discharges     | 33     | 26       | 27% 🔺      |
| Service Hours  | 1,320  | 1,076    | 23% 🔺      |