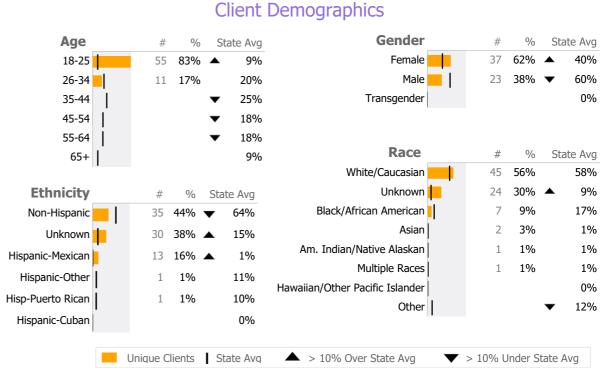

# Data Submitted to DMHAS by Month Jul Aug Sep Oct Nov Dec Jan Feb Mar Apr May Jun % Months Submitted

<sup>\*</sup> State Avg based on 34 Active Social Rehabilitation Programs