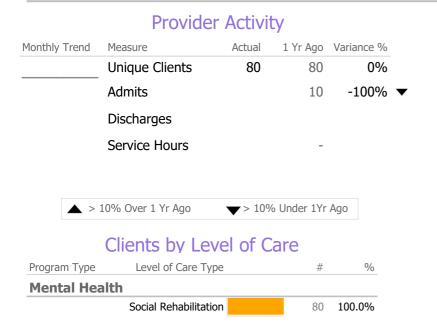

## Program Activity

| Measure              | Actual | 1 Yr Ago | Variance % |   |
|----------------------|--------|----------|------------|---|
| Unique Clients       | 80     | 80       | 0%         |   |
| Admits               | -      | 10       | -100%      | • |
| Discharges           | -      | -        |            |   |
| Service Hours        | -      | -        |            |   |
| Social Rehab/PHP/IOP | 0      | 0        |            |   |