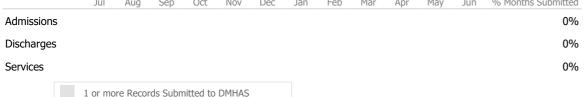

# Data Submitted to DMHAS by Month Jul Aug Sep Oct Nov Dec Jan Feb Mar Apr May Jun % Months Submitted

<sup>\*</sup> State Avg based on 34 Active Social Rehabilitation Programs