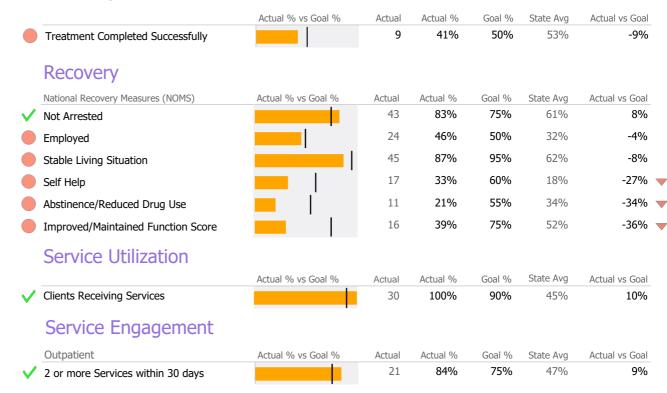

| 47       | 11%        | • |
| Admits         | 25     | 14       | 79%        | • |
| Discharges     | 22     | 20       | 10%        |   |
| Service Hours  | 436    | 522      | -16%       | • |

# **Data Submission Quality**

| Data Entry               |   | Actual | State Avg |
|--------------------------|---|--------|-----------|
| ✓ Valid NOMS Data        |   | 98%    | 90%       |
| ✓ Valid TEDS Data        |   | 99%    | 66%       |
|                          | • |        |           |
| On-Time Periodic         |   | Actua  | State Avg |
| 6 Month Updates          |   | 0%     | 9%        |
|                          |   |        |           |
| Diagnosis                |   | Actua  | State Avg |
| ✓ Valid Axis I Diagnosis |   | 100%   | 99%       |

# **Discharge Outcomes**



### Data Submitted to DMHAS by Month

|            | Jul     | Aug        | Sep     | Oct       | Nov   | Dec | Jan | Feb | Mar | Apr | May | Jun | % Months Submitted |
|------------|---------|------------|---------|-----------|-------|-----|-----|-----|-----|-----|-----|-----|--------------------|
| Admissions |         |            |         |           |       |     |     |     |     |     |     |     | 92%                |
| Discharges |         |            |         |           |       |     |     |     |     |     |     |     | 75%                |
| Services   |         |            |         |           |       |     |     |     |     |     |     |     | 67%                |
|            | 1 or mo | ore Record | ds Subm | nitted to | DMHAS |     |     |     |     |     |     |