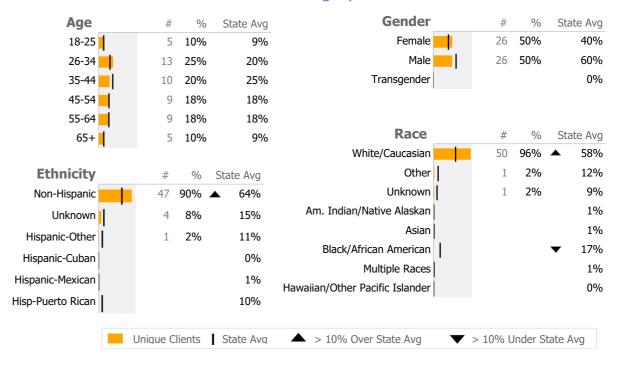

Reporting Period: July 2023 - June 2024 (Data as of Sep 10, 2024)

#### **Provider Activity** Monthly Trend Measure Actual 1 Yr Ago Variance % **Unique Clients** 52 47 11% 🔺 25 79% 🔺 Admits 14 10% **Discharges** 22 20 Service Hours 436 522 **-16%** ▼ ▼ > 10% Under 1Yr Ago ▲ > 10% Over 1 Yr Ago Clients by Level of Care Program Type Level of Care Type % Addiction Outpatient 52 100.0%



# Client Demographics



#### **Substance Abuse Outpt. 947200**

Stafford Family Services

Addiction - Outpatient - Standard Outpatient

Connecticut Dept of Mental Health and Addiction Services Program Quality Dashboard

Reporting Period: July 2023 - June 2024 (Data as of Sep 10, 2024)

## **Program Activity**

| Measure        | Actual | 1 Yr Ago | Variance % |   |
|----------------|--------|----------|------------|---|
| Unique Clients | 52     | 47       | 11%        | • |
| Admits         | 25     | 14       | 79%        | • |
| Discharges     | 22     | 20       | 10%        |   |
| Service Hours  | 436    | 522      | -16%       | • |

# **Data Submission Quality**

| Data Entry               |   | Actual | State Avg |
|--------------------------|---|--------|-----------|
| ✓ Valid NOMS Data        |   | 9