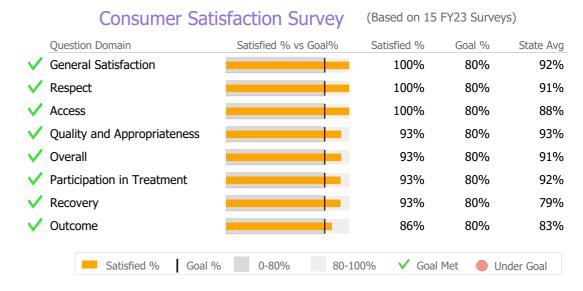

Reporting Period: July 2023 - June 2024 (Data as of Sep 10, 2024)

#### **Provider Activity** Monthly Trend Measure Actual 1 Yr Ago Variance % **Unique Clients** 52 47 11% 🔺 25 79% 🔺 Admits 14 10% **Discharges** 22 20 Service Hours 436 522 **-16%** ▼ ▼ > 10% Under 1Yr Ago ▲ > 10% Over 1 Yr Ago Clients by Level of Care Program Type Level of Care Type % Addiction Outpatient 52 100.0%



# Client Demographics



#### **Substance Abuse Outpt. 947200**

Stafford Family Services

Addiction - Outpatient - Standard Outpatient

Connecticut Dept of Mental Health and Addiction Services Program Quality Dashboard

Reporting Period: July 2023 - June 2024 (Data as of Sep 10, 2024)

## **Program Activity**

| Measure        | Actual | 1 Yr Ago | Variance % |   |
|----------------|--------|----------|------------|---|
| Unique Clients | 52     | 47       | 11%        | • |
| Admits         | 25     | 14       | 79%        | • |
| Discharges     | 22     | 20       | 10%        |   |
| Service Hours  | 436    | 522      | -16%       | • |

# **Data Submission Quality**

| Data Entry               |   | Actual | State Avg |
|--------------------------|---|--------|-----------|
| ✓ Valid