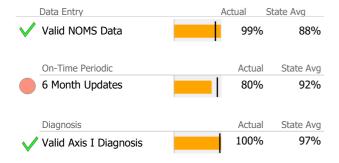

#### **Data Submission Quality**

| Data Entry        | Actual | State Avg |
|-------------------|--------|-----------|
| ✓ Valid NOMS Data | 99%    | 98%       |
| On-Time Periodic  | Actual | State Avg |
| 6 Month Updates   | 100%   | 82%       |