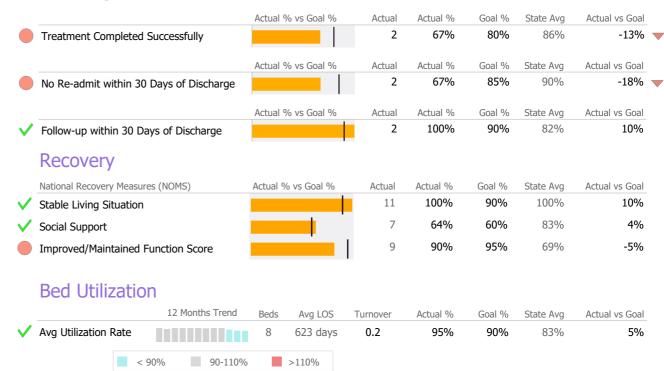

m Type Level of Care Type % **Mental Health** Residential Services 31 66.0% Case Management 16 34.0%



#### Casa De Rosa 519240

St. Vincent DePaul Mission of Waterbury Inc.

Mental Health - Residential Services - Group Home

Connecticut Dept of Mental Health and Addiction Services Program Quality Dashboard

Reporting Period: July 2023 - June 2024 (Data as of Sep 10, 2024)

## **Program Activity**

| Measure        | Actual | 1 Yr Ago | Variance % |   |
|----------------|--------|----------|------------|---|
| Unique Clients | 11     | 15       | -27%       | • |
| Admits         | 3      | 7        | -57%       | • |
| Discharges     | 3      | 7        | -57%       | • |
| Bed Days       | 2,785  | 2,717    | 3%         |   |

# **Data Submission Quality**



## **Discharge Outcomes**



#### Data Submitted to DMHAS by Month





<sup>\*</sup> State Avg based on 22 Active Group Home Programs

#### **Cornerstone 519250**

 ${\hbox{\rm St. Vincent DePaul Mission of Waterbury Inc.}}\\$ 

Mental Health - Residential Services - Supervised Apartments

## Connecticut Dept of Mental Health and Addiction Services Program Quality Dashboard

Reporting Period: July 2023 - June 2024 (Data as of Sep 10, 2024)

## **Program Activity**

| Measure        | Actual | 1 Yr Ago | Variance % |   |
|----------------|--------|----------|------------|---|
| Unique Clients | 22     | 24       | -8%        |   |
| Admits         | 5      | 6        | -17%       | • |
| Discharges     | 4      | 7        | -43%       | • |
| Bed Days       | 6,069  | 6,166    | -2%        |   |

## **Data Submissio